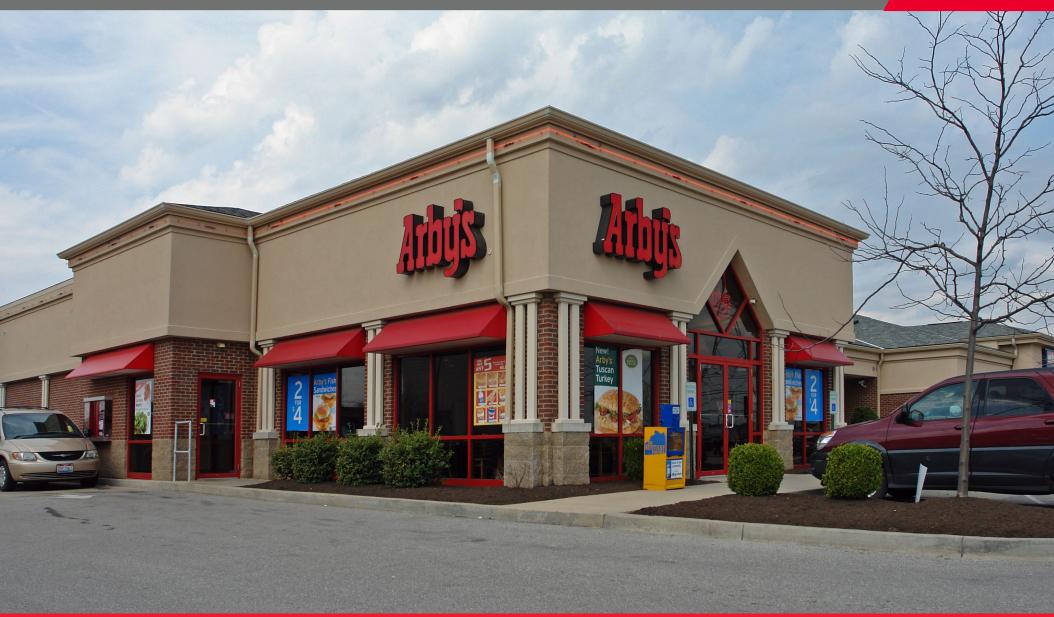

2130 NORTH BEND ROAD, HEBRON, KY 41048

For Lease / Quick Service Restaurant Space

WE ARE THE CENTER OF RETAIL

2130 NORTH BEND ROAD, HEBRON, KY 41048

#### **COMMENTS**

- 2,750 SF Quick Service Restaurant
- · Multi-Tenant building with US Bank
- 40± shared parking spaces
- Monument sign available
- Located on Kentucky 237 (North Bend Road)
- High traffic counts of over 30,000 VPD
- 1/4 mile from exit 6A off I-275
- Other nearby teants include: Jimmy John's, Biggby Coffee, Longneck Sports Grill, Dairy Queen, Wend's and more