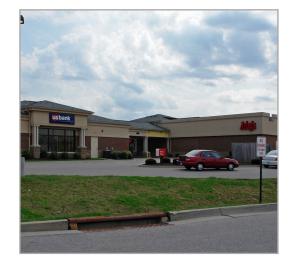

2130 NORTH BEND ROAD, HEBRON, KY 41048

For Lease / Quick Service Restaurant Space

WE ARE THE CENTER OF RETAIL

2130 NORTH BEND ROAD, HEBRON, KY 41048

#### **COMMENTS**

- 2,750 SF Quick Service Restaurant
- · Multi-Tenant building with US Bank
- 40± shared parking spaces
- Monument sign available
- Located on Kentucky 237 (North Bend Road)
- High traffic counts of over 30,000 VPD
- 1/4 mile from exit 6A off I-275
- Other nearby teants include: Jimmy John's, Biggby Coffee, Longneck Sports Grill, Dairy Queen, Wend's and more