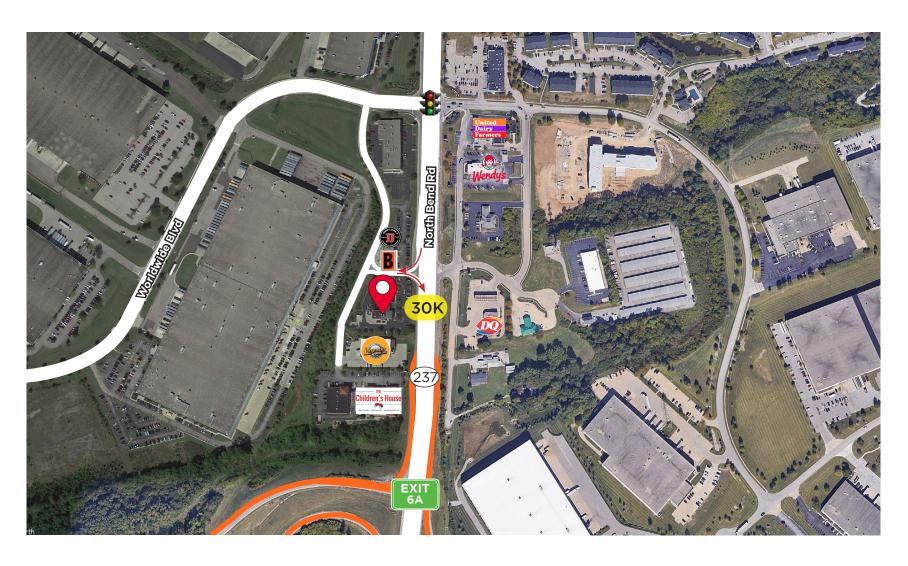

#### **COMMENTS**

- 2,750 SF Quick Service Restaurant
- · Multi-Tenant building with US Bank
- 40± shared parking spaces
- Monument sign available
- Located on Kentucky 237 (North Bend Road)
- High traffic counts of over 30,000 VPD
- 1/4 mile from exit 6A off I-275
- Other nearby teants include: Jimmy John's, Biggby Coffee, Longneck Sports Grill, Dairy Queen, Wend's and more