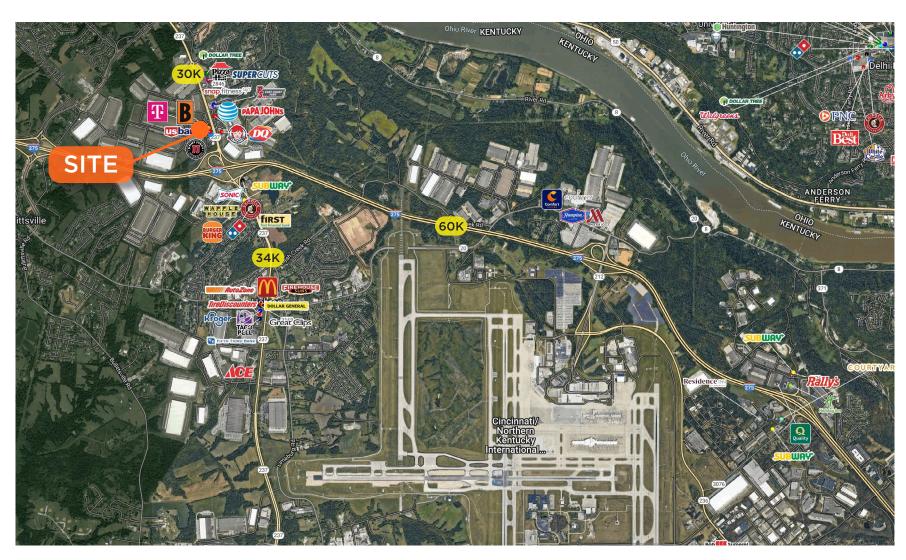

#### **COMMENTS**

- 2,750 SF Quick Service Restaurant
- · Multi-Tenant building with US Bank
- 40± shared parking spaces
- Monument sign available
- Located on Kentucky 237 (North Bend Road)
- High traffic counts of over 30,000 VPD
- 1/4 mile from exit 6A off I-275
- Other nearby teants include: Jimmy John's, Biggby Coffee, Longneck Sports Grill, Dairy Queen, Wend's and more