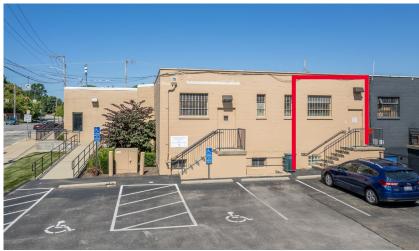

#### **COMMENTS**

- Former Key Bank in Mt. Washington
- 2,000 SF on 1st Floor (20' x 100')
- Additional 2,000 SF Basement for Storage included
- Finished bathroom on both floors
- 29 car shared parking
- Building sits on the corner of Beechmont Ave & Corbly Street
- Across from Kroger & Walgreens
- Over 32,000 vehicles per day