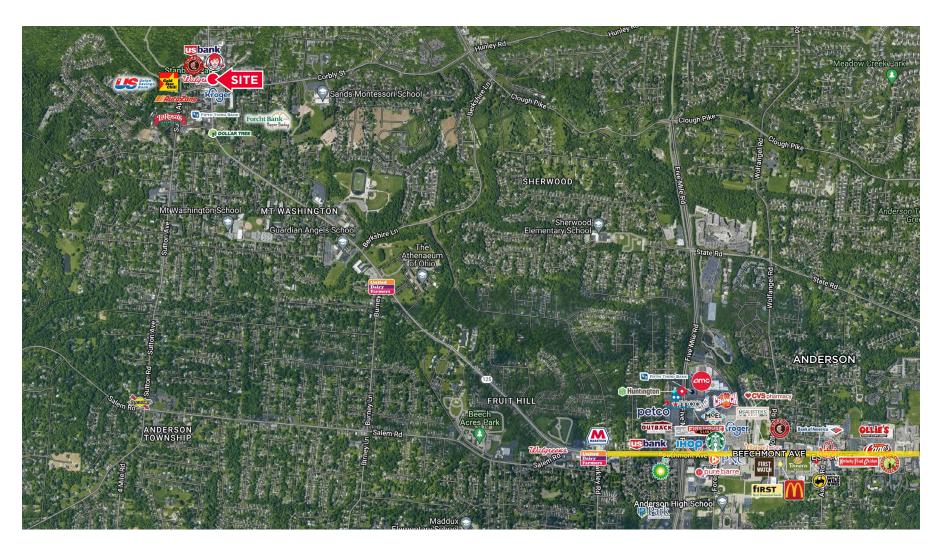

#### **COMMENTS**

- Former Key Bank in Mt. Washington
- 2,000 SF on 1st Floor (20' x 100')
- Additional 2,000 SF Basement for Storage included
- Finished bathroom on both floors
- 29 car shared parking
- Building sits on the corner of Beechmont Ave & Corbly Street
- Across from Kroger & Walgreens
- Over 32,000 vehicles per day