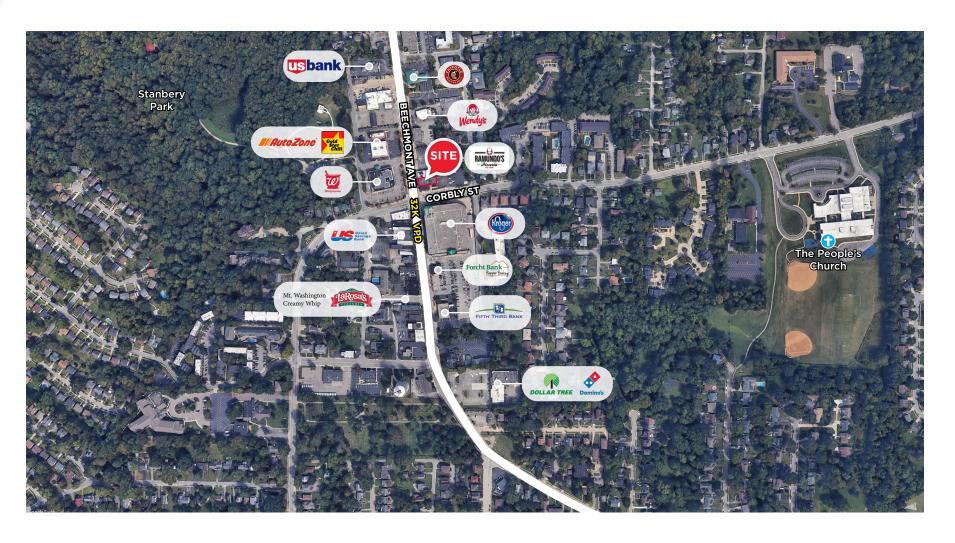

#### **COMMENTS**

- Former Key Bank in Mt. Washington
- 2,000 SF on 1st Floor (20' x 100')
- Additional 2,000 SF Basement for Storage included
- Finished bathroom on both floors
- 29 car shared parking
- Building sits on the corner of Beechmont Ave & Corbly Street
- Across from Kroger & Walgreens
- Over 32,000 vehicles per day