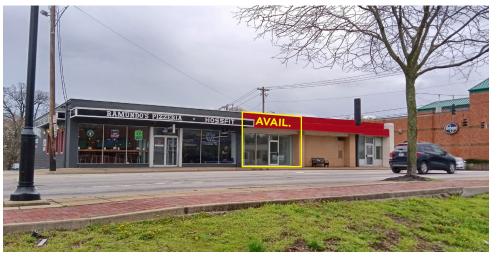

#### **COMMENTS**

- Former Key Bank in Mt. Washington
- 2,000 SF on 1st Floor (20' x 100')
- Additional 2,000 SF Basement for Storage included
- Finished bathroom on both floors
- 29 car shared parking
- Building sits on the corner of Beechmont Ave & Corbly Street
- Across from Kroger & Walgreens
- Over 32,000 vehicles per day