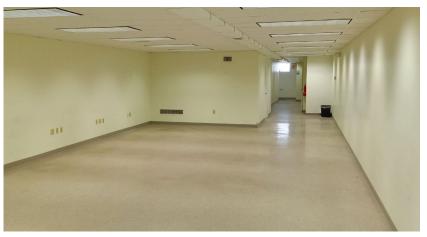

#### RETAIL SPACE

2,000 SF + 2,000 SF Basement

#### **COMMENTS**

- Former Key Bank in Mt. Washington
- 2,000 SF on 1st Floor (20' x 100')
- Additional 2,000 SF Basement for Storage included
- Finished bathroom on both floors
- 29 car shared parking
- Building sits on the corner of Beechmont Ave & Corbly Street
- Across from Kroger & Walgreens
- Over 32,000 vehicles per day