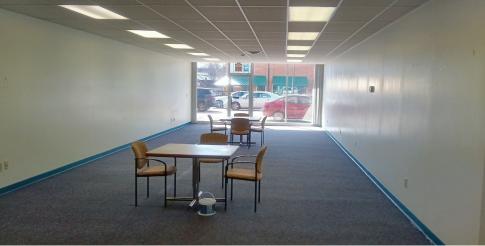

#### RETAIL SPACE

2,000 SF + 2,000 SF Basement

#### **COMMENTS**

- Former Key Bank in Mt. Washington
- 2,000 SF on 1st Floor (20' x 100')
- Additional 2,000 SF Basement for Storage included
- Finished bathroom on both floors
- 29 car shared parking
- Building sits on the corner of Beechmont Ave & Corbly Street
- Across from Kroger & Walgreens
- Over 32,000 vehicles per day