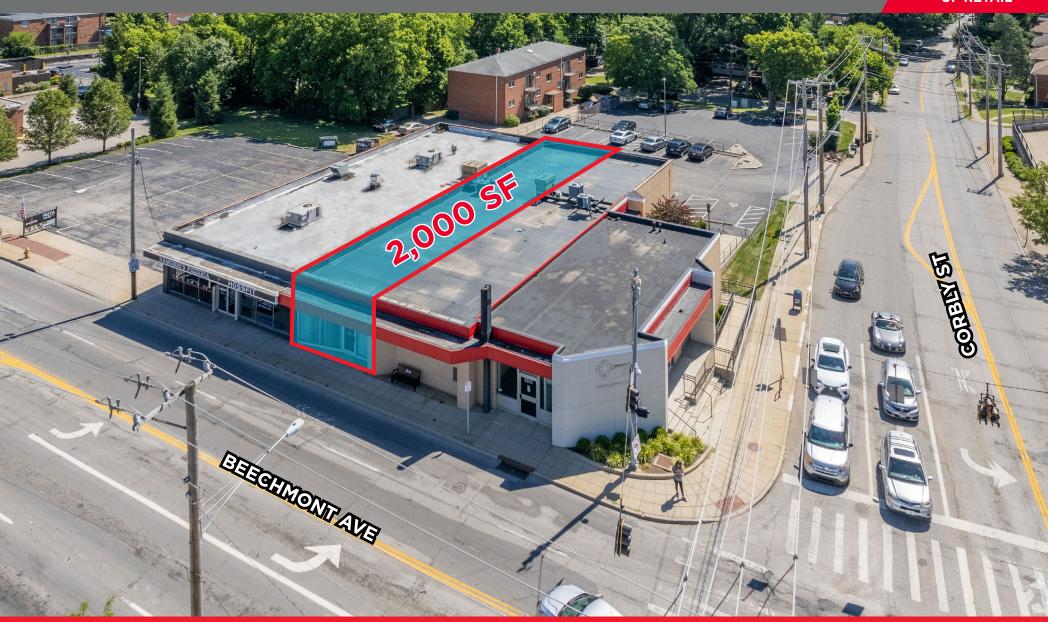

#### RETAIL SPACE

2,000 SF + 2,000 SF Basement

#### **COMMENTS**

- Former Key Bank in Mt. Washington
- 2,000 SF on 1st Floor (20' x 100')
- Additional 2,000 SF Basement for Storage included
- Finished bathroom on both floors
- 29 car shared parking
- Building sits on the corner of Beechmont Ave & Corbly Street
- Across from Kroger & Walgreens
- Over 32,000 vehicles per day