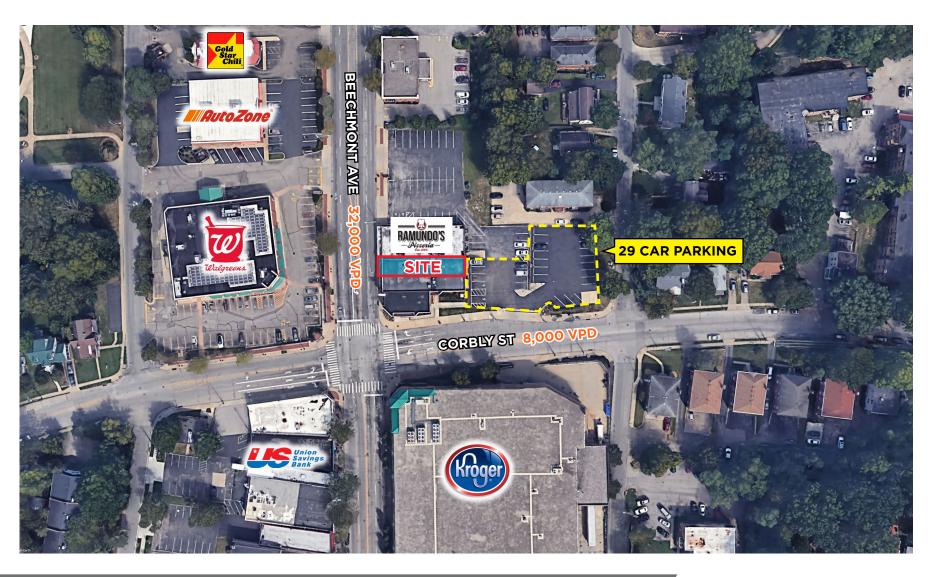

#### **COMMENTS**

- Former Key Bank in Mt. Washington
- 2,000 SF on 1st Floor (20' x 100')
- Additional 2,000 SF Basement for Storage included
- Finished bathroom on both floors
- 29 car shared parking
- Building sits on the corner of Beechmont Ave & Corbly Street
- Across from Kroger & Walgreens
- Over 32,000 vehicles per day