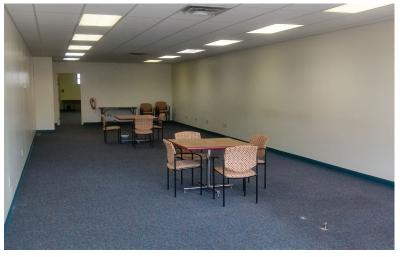

#### RETAIL SPACE

2,000 SF + 2,000 SF Basement

#### **COMMENTS**

- Former Key Bank in Mt. Washington
- 2,000 SF on 1st Floor (20' x 100')
- Additional 2,000 SF Basement for Storage included
- Finished bathroom on both floors
- 29 car shared parking
- Building sits on the corner of Beechmont Ave & Corbly Street
- Across from Kroger & Walgreens
- Over 32,000 vehicles per day