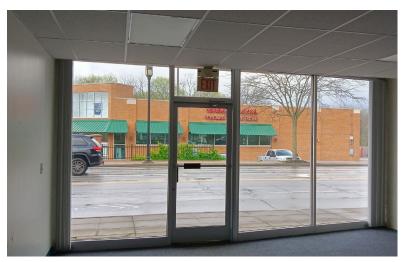

#### RETAIL SPACE

2,000 SF + 2,000 SF Basement

#### **COMMENTS**

- Former Key Bank in Mt. Washington
- 2,000 SF on 1st Floor (20' x 100')
- Additional 2,000 SF Basement for Storage included
- Finished bathroom on both floors
- 29 car shared parking
- Building sits on the corner of Beechmont Ave & Corbly Street
- Across from Kroger & Walgreens
- Over 32,000 vehicles per day