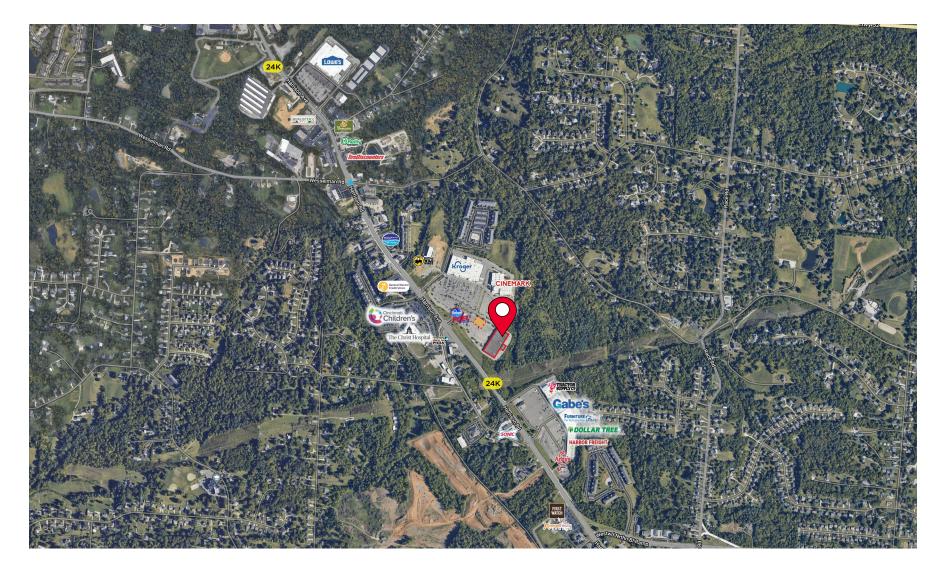

### NEIGHBORING TENANTS

Kroger Marketplace, Cinemark Theatres, Cincinnati Children's Hospital, The Christ Hospital, Tractor Supply, Furniture Fair, Gabe's and much more

#### COMMENTS

- 12,000 45,000 SF In-line & End-cap retail space in former Kroger box
- Anchored by Planet Fitness
- Located next to Kroger Marketplace and Cinemark Theatres
- Kroger: 2.3M visits annually (Top 1% of Kroger Nationally)
- (2) Stoplight access points from Harrison Ave
- Strong demographics in growing trade area