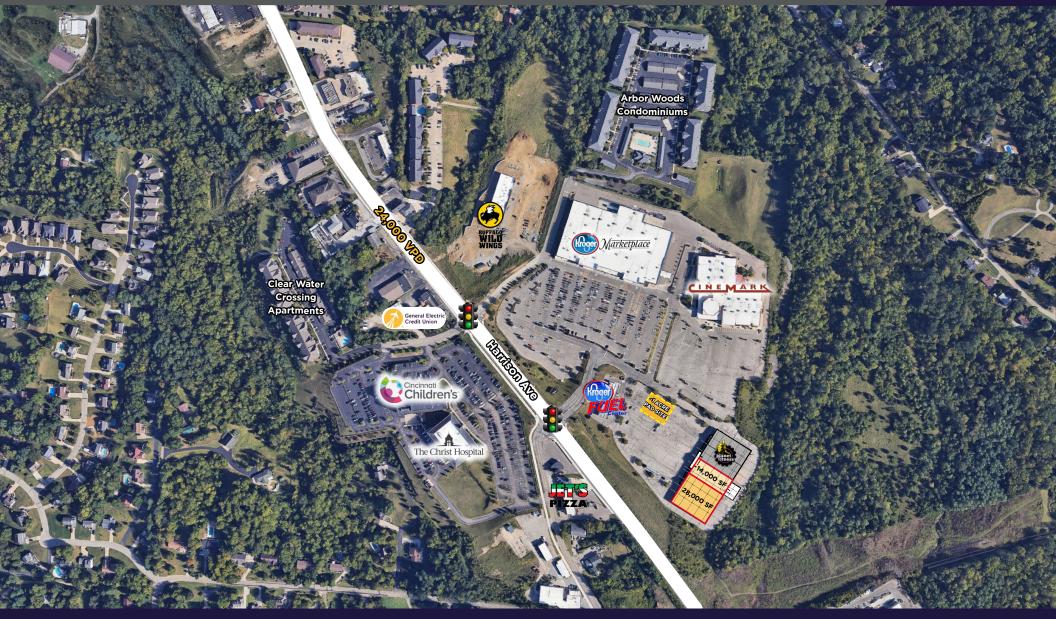

### NEIGHBORING TENANTS

Kroger Marketplace, Cinemark Theatres, Cincinnati Children's Hospital, The Christ Hospital, Tractor Supply, Furniture Fair, Gabe's and much more

#### COMMENTS

- 12,000 45,000 SF In-line & End-cap retail space in former Kroger box
- Anchored by Planet Fitness
- Located next to Kroger Marketplace and Cinemark Theatres
- Kroger: 2.3M visits annually (Top 1% of Kroger Nationally)
- (2) Stoplight access points from Harrison Ave
- Strong demographics in growing trade area