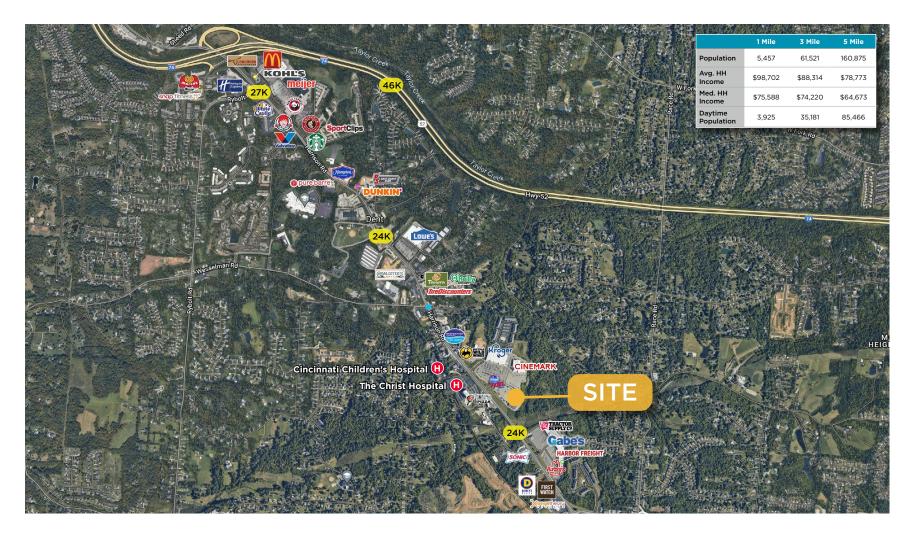

#### **NEIGHBORHOOD DEMOGRAPHICS**

|         | POPULATION | AVERAGE<br>HOUSEHOLD INCOME | DAYTIME | Ref.                                                                                                                                                                                                                                                                                                                                                                                                                                                                                                                                                                                                                                                                                                                                                                                                                                                                                                                                                                                            |
|---------|------------|-----------------------------|---------|-------------------------------------------------------------------------------------------------------------------------------------------------------------------------------------------------------------------------------------------------------------------------------------------------------------------------------------------------------------------------------------------------------------------------------------------------------------------------------------------------------------------------------------------------------------------------------------------------------------------------------------------------------------------------------------------------------------------------------------------------------------------------------------------------------------------------------------------------------------------------------------------------------------------------------------------------------------------------------------------------|
| 1 Mile  | 5,469      | \$124,762                   | 2,913   | J.                                                                                                                                                                                                                                                                                                                                                                                                                                                                                                                                                                                                                                                                                                                                                                                                                                                                                                                                                                                              |
| 3 Miles | 67,656     | \$105,380                   | 32,839  |                                                                                                                                                                                                                                                                                                                                                                                                                                                                                                                                                                                                                                                                                                                                                                                                                                                                                                                                                                                                 |
| 5 Miles | 181,652    | \$100,158                   | 84,761  | le de la companya de la compa |