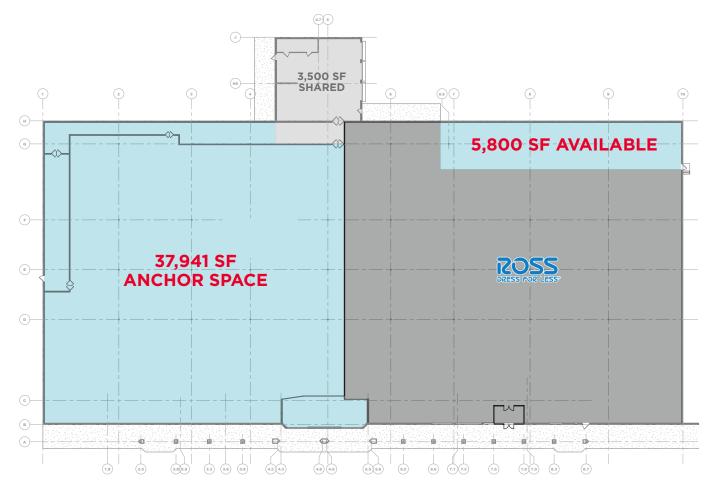

## RETAIL SPACE

- 37,941 SF (Anchor Space)
- 3,500 9,000 SF (New Construction)
- 5,800 SF (Retail/Storage)

#### 35,000 SF ANCHOR SPACE / 5,800 SF SPACE

Rob Murphy / Director / rob.p.murphy@cushwake.com / +1 513 763 3033 Terry Ohnmeis / Senior Director / terry.ohnmeis@cushwake.com / +1 513 763 3059

9674-9690 COLERAIN AVE, CINCINNATI, OH 45251