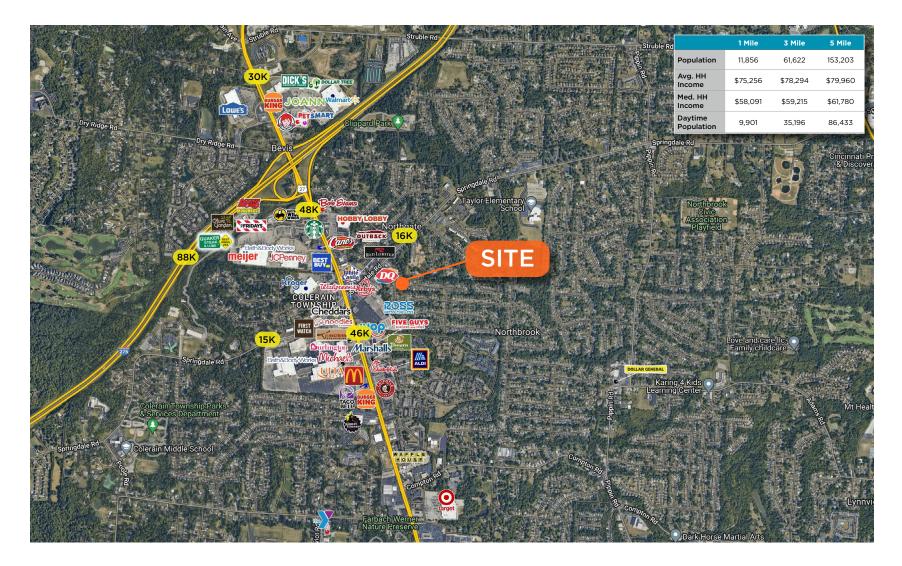

## AREA TENANTS

Meijer, Target, Walmart, Ross Dress For Less, DSW, Ulta, Michael's, Marshalls, Kroger Marketplace, and More!

## COMMENTS

- 37,941 SF Anchor Space available
- 9,000 SF New Construction retail strip center available
- 5,800 SF of space behind Ross Dress For Less
- Located at the corner of Colerain Ave and Springdale Road (Main and Main)

- Across from Northgate Mall
- Two oversized pylon signs visible to 46,000 cars per day
- Immediately adjacent to Chick-fil-a, Panera, Chipotle, Cheddars, Outback Steakhouse and more!

|         | N          | EIGHBORHOOD DEM             |                       |                  |
|---------|------------|-----------------------------|-----------------------|------------------|
|         | POPULATION | AVERAGE<br>HOUSEHOLD INCOME | DAYTIME<br>POPULATION |                  |
| 1 Mile  | 12,218     | \$86,131                    | 7,733                 | E CINCINNATI     |
| 3 Miles | 65,214     | \$83,898                    | 37,393                |                  |
| 5 Miles | 156,810    | \$87,815                    | 86,352                | 18 nonner cuuden |