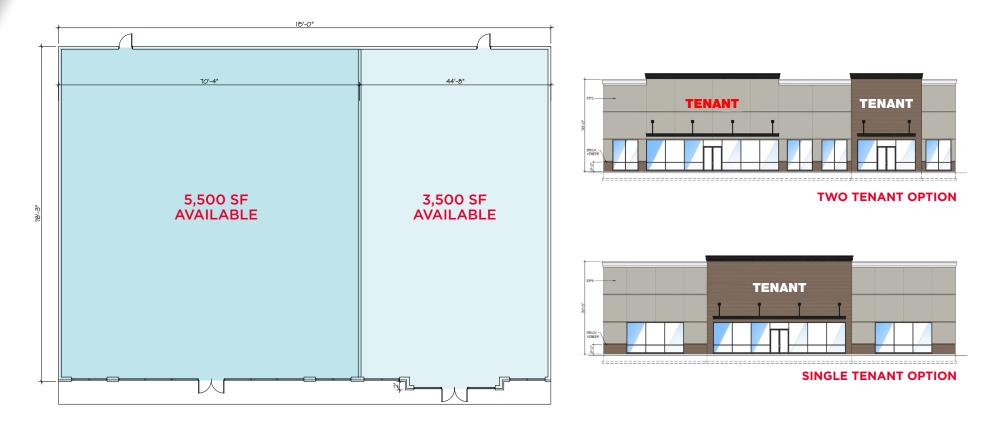

## RETAIL SPACE

- 37,941 SF (Anchor Space)
- 3,500 9,000 SF (New Construction)
- 5,800 SF (Retail/Storage)

#### 9,000 SF NEW CONSTRUCTION

9674-9690 COLERAIN AVE, CINCINNATI, OH 45251

Rob Murphy / Director / rob.p.murphy@cushwake.com / +1 513 763 3033 Terry Ohnmeis / Senior Director / terry.ohnmeis@cushwake.com / +1 513 763 3059