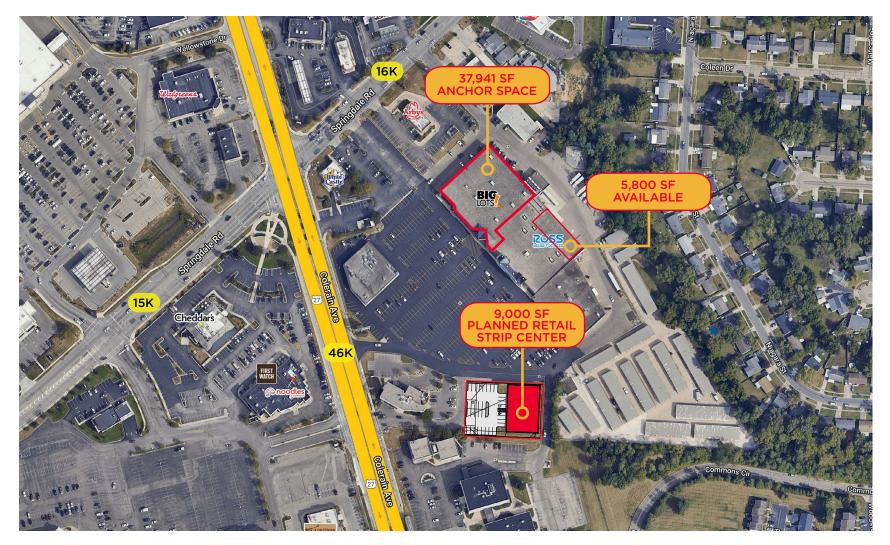

## RETAIL SPACE

- 37,941 SF (Anchor Space)
- 3,500 9,000 SF (New Construction)
- 5,800 SF (Retail/Storage)

## COMMENTS

- 37,941 SF Anchor Space available
- 9,000 SF New Construction retail strip center available
- 5,800 SF of space behind Ross Dress For Less
- Located at the corner of Colerain Ave and Springdale Road (Main and Main)

- Across from Northgate Mall
- Two oversized pylon signs visible to 46,000 cars per day
- Immediately adjacent to Chick-fil-a, Panera, Chipotle, Cheddars, Outback Steakhouse and more!

|         | N          | EIGHBORHOOD DEM             |                       |                  |
|---------|------------|-----------------------------|-----------------------|------------------|
|         | POPULATION | AVERAGE<br>HOUSEHOLD INCOME | DAYTIME<br>POPULATION |                  |
| 1 Mile  | 12,218     | \$86,131                    | 7,733                 | E CINCINNATI     |
| 3 Miles | 65,214     | \$83,898                    | 37,393                |                  |
| 5 Miles | 156,810    | \$87,815                    | 86,352                | 18 nonner cuuden |

#### 35,000 SF ANCHOR SPACE / 5,800 SF SPACE

Rob Murphy / Director / rob.p.murphy@cushwake.com / +1 513 763 3033 Terry Ohnmeis / Senior Director / terry.ohnmeis@cushwake.com / +1 513 763 3059

9674-9690 COLERAIN AVE, CINCINNATI, OH 45251

#### 9,000 SF NEW CONSTRUCTION

9674-9690 COLERAIN AVE, CINCINNATI, OH 45251

Rob Murphy / Director / rob.p.murphy@cushwake.com / +1 513 763 3033 Terry Ohnmeis / Senior Director / terry.ohnmeis@cushwake.com / +1 513 763 3059