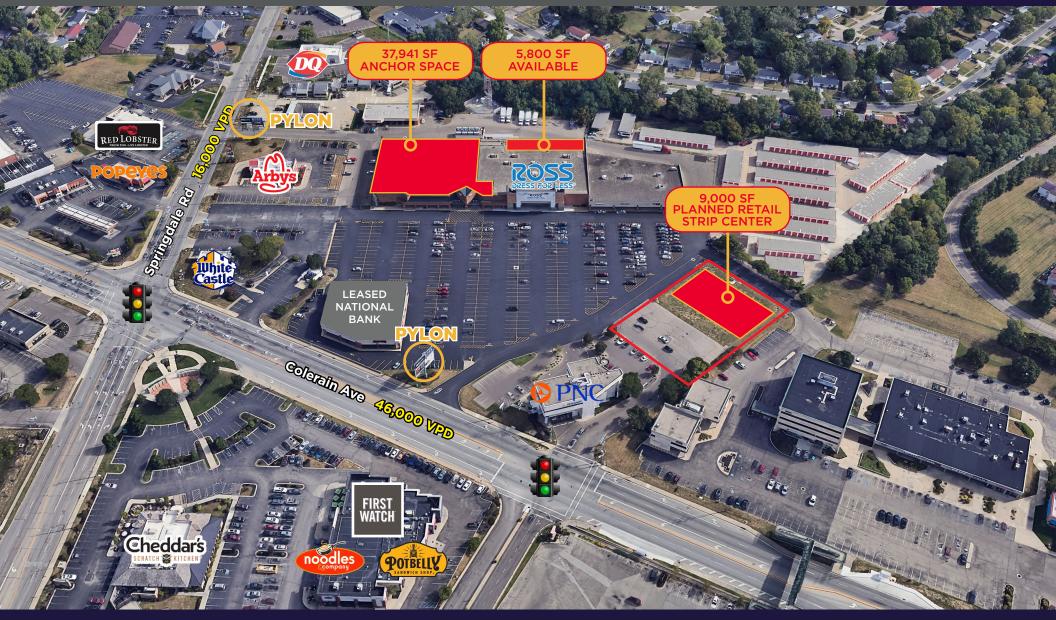

## RETAIL SPACE

- 37,941 SF (Anchor Space)
- 3,500 9,000 SF (New Construction)
- 5,800 SF (Retail/Storage)

## COMMENTS

- 37,941 SF Anchor Space available
- 9,000 SF New Construction retail strip center available
- 5,800 SF of space behind Ross Dress For Less
- Located at the corner of Colerain Ave and Springdale Road (Main and Main)

- Across from Northgate Mall
- Two oversized pylon signs visible to 46,000 cars per day
- Immediately adjacent to Chick-fil-a, Panera, Chipotle, Cheddars, Outback Steakhouse and more!

|         | N          | EIGHBORHOOD DEM             |                       |                  |
|---------|------------|-----------------------------|-----------------------|------------------|
|         | POPULATION | AVERAGE<br>HOUSEHOLD INCOME | DAYTIME<br>POPULATION |                  |
| 1 Mile  | 12,218     | \$86,131                    | 7,733                 | E CINCINNATI     |
| 3 Miles | 65,214     | \$83,898                    | 37,393                |                  |
| 5 Miles | 156,810    | \$87,815                    | 86,352                | 18 nonner cuuden |