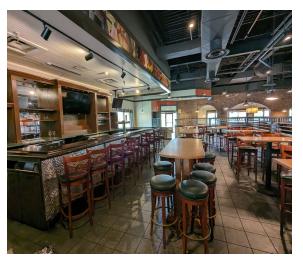

#### **COMMENTS**

- 7.179 SF full-service restaurant
- Separate "To-Go" entrance
- Can also be great for medical office or service use
- 119 parking spaces
- Pylon sign on N. Bechtel Ave

- Building sits on outparcel in front of Home Depot
- Located in the main retail corridor of Springfield