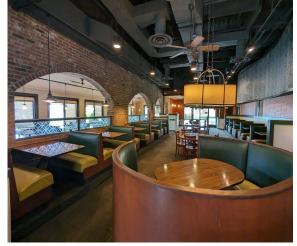

For Lease / Full-Service Restaurant

WE ARE THE CENTER OF RETAIL

1830 N. BECHTLE AVE, SPRINGFIELD, OH

#### **COMMENTS**

- 7.179 SF full-service restaurant
- Separate "To-Go" entrance
- Can also be great for medical office or service use
- 119 parking spaces
- Pylon sign on N. Bechtel Ave

- Building sits on outparcel in front of Home Depot
- Located in the main retail corridor of Springfield