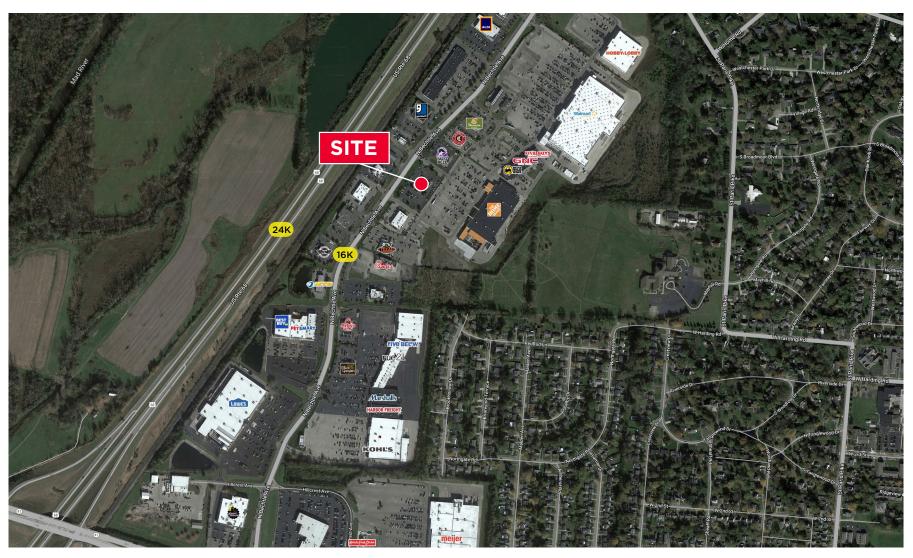

#### **NEIGHBORING TENANTS**

Home Depot, Wal-Mart, Hobby Lobby, Kohl's, Chipotle, Panera Bread, Texas Roadhouse, Frisch's, Olive Garden and much more.

#### **COMMENTS**

- 7.179 SF full-service restaurant
- Separate "To-Go" entrance
- Can also be great for medical office or service use
- 119 parking spaces
- Pylon sign on N. Bechtel Ave

- Building sits on outparcel in front of Home Depot
- Located in the main retail corridor of Springfield