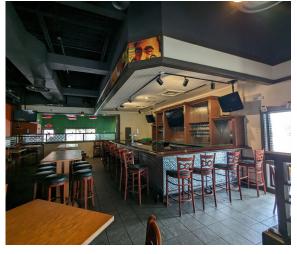

For Lease / Full-Service Restaurant

WE ARE THE CENTER OF RETAIL

1830 N. BECHTLE AVE, SPRINGFIELD, OH

#### **COMMENTS**

- 7.179 SF full-service restaurant
- Separate "To-Go" entrance
- Can also be great for medical office or service use
- 119 parking spaces
- Pylon sign on N. Bechtel Ave

- Building sits on outparcel in front of Home Depot
- Located in the main retail corridor of Springfield