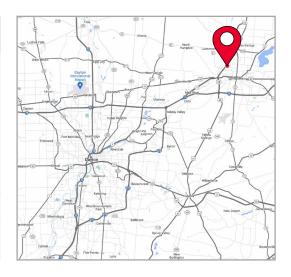

#### **NEIGHBORING TENANTS**

Home Depot, Wal-Mart, Hobby Lobby, Kohl's, Chipotle, Panera Bread, Texas Roadhouse, Frisch's, Olive Garden and much more.

#### **COMMENTS**

- 7.179 SF full-service restaurant
- Separate "To-Go" entrance
- Can also be great for medical office or service use
- 119 parking spaces
- Pylon sign on N. Bechtel Ave

- Building sits on outparcel in front of Home Depot
- Located in the main retail corridor of Springfield