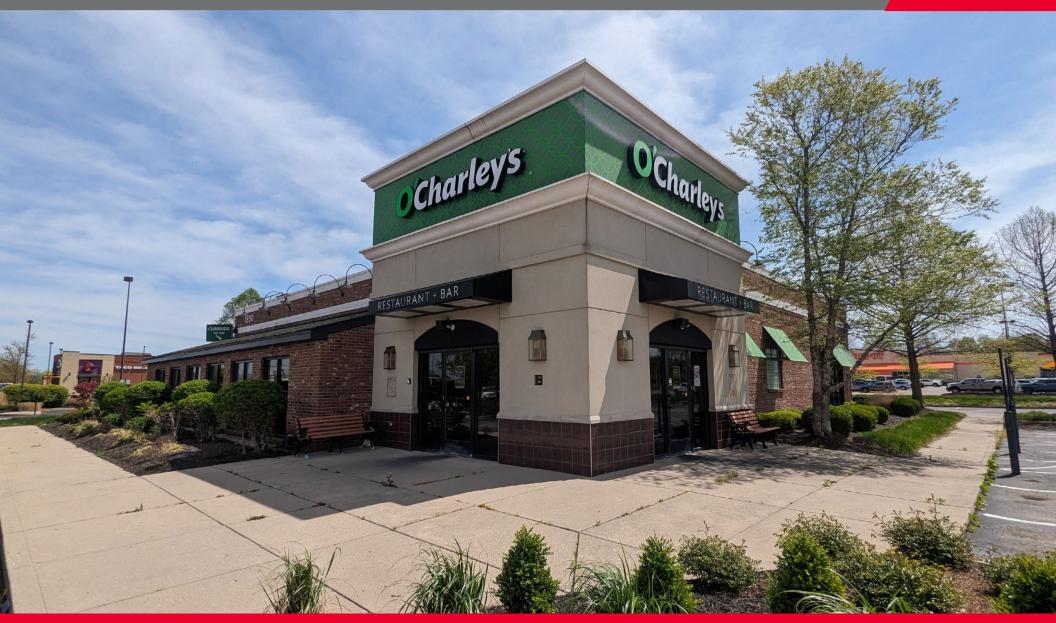

For Lease / Full-Service Restaurant

WE ARE THE CENTER OF RETAIL

1830 N. BECHTLE AVE, SPRINGFIELD, OH

#### RETAIL SPACE

7.179 SF on 1.74 Acres

#### **COMMENTS**

- 7.179 SF full-service restaurant
- Separate "To-Go" entrance
- Can also be great for medical office or service use
- 119 parking spaces
- Pylon sign on N. Bechtel Ave

- Building sits on outparcel in front of Home Depot
- Located in the main retail corridor of Springfield