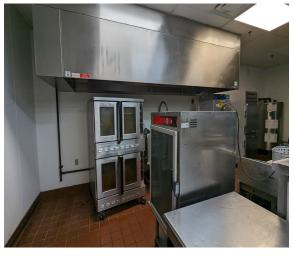

#### **COMMENTS**

- 7.179 SF full-service restaurant
- Separate "To-Go" entrance
- Can also be great for medical office or service use
- 119 parking spaces
- Pylon sign on N. Bechtel Ave

- Building sits on outparcel in front of Home Depot
- Located in the main retail corridor of Springfield