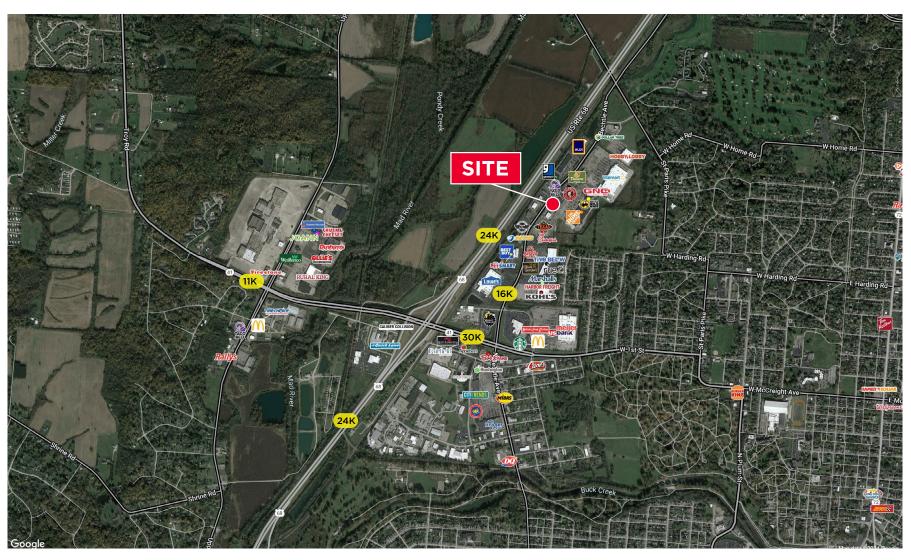

#### **NEIGHBORING TENANTS**

Home Depot, Wal-Mart, Hobby Lobby, Kohl's, Chipotle, Panera Bread, Texas Roadhouse, Frisch's, Olive Garden and much more.

1830 N. BECHTLE AVE, SPRINGFIELD, OH

1830 N. BECHTLE AVE, SPRINGFIELD, OH

Andrew Sellet / Managing Director / andrew.sellet@cushwake.com / +1 513 763 3053

Terry Ohnmeis / Senior Director / terry.ohnmeis@cushwake.com / +1 513 763 3059