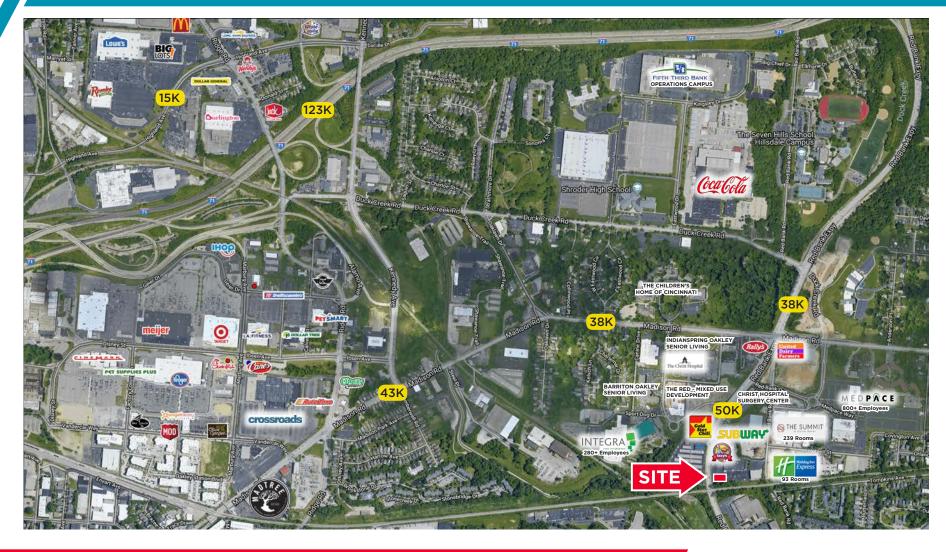

#### **NEIGHBORING TENANTS**

Hot House Yoga, Izzy's, Subway, Gold Star Chili, CEI, Mercy Health, Holiday Inn Express, The Summit A Dolce Hotel, Medpace

#### **COMMENTS**

- Retail/Restaurant with Drive-Thru
- New construction
- Lighted access on Red Bank Expy with 50K vpd
- Excellent demographics in growing trade area
- Property Management on Site

|         | POPULATION | MEDIAN<br>HOUSEHOLD INCOME | DAYTIME<br>POPULATION |
|---------|------------|----------------------------|-----------------------|
| 1 Mile  | 10,748     | \$73,857                   | 14,963                |
| 3 Miles | 87,633     | \$98,334                   | 75,370                |
| 5 Miles | 213,136    | \$90,956                   | 182,640               |