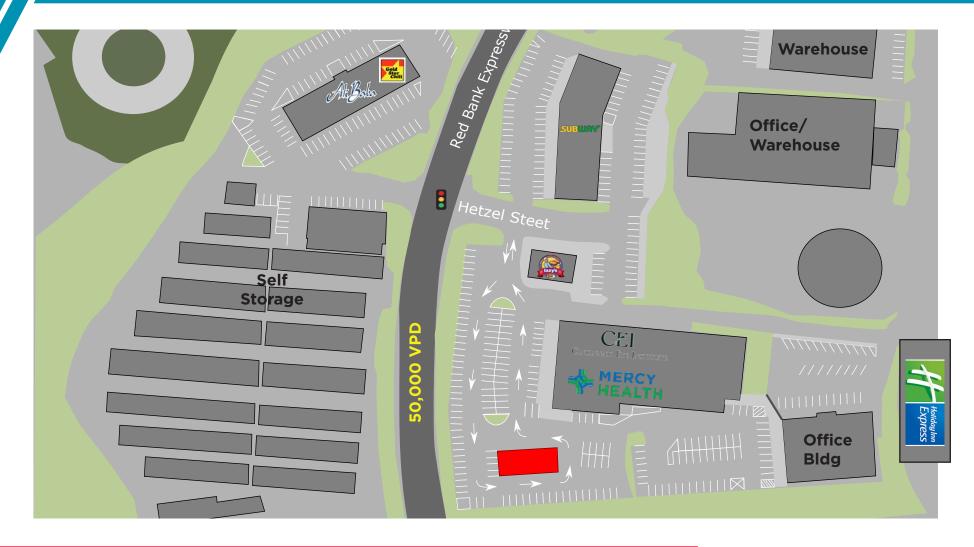

#### **NEIGHBORING TENANTS**

Hot House Yoga, Izzy's, Subway, Gold Star Chili, CEI, Mercy Health, Holiday Inn Express, The Summit A Dolce Hotel, Medpace

#### **COMMENTS**

- Retail/Restaurant with Drive-Thru
- New construction
- Lighted access on Red Bank Expy with 50K vpd
- Excellent demographics in growing trade area
- Property Management on Site

|         | POPULATION | MEDIAN<br>HOUSEHOLD INCOME | DAYTIME<br>POPULATION |
|---------|------------|----------------------------|-----------------------|
| 1 Mile  | 10,748     | \$73,857                   | 14,963                |
| 3 Miles | 87,633     | \$98,334                   | 75,370                |
| 5 Miles | 213,136    | \$90,956                   | 182,640               |