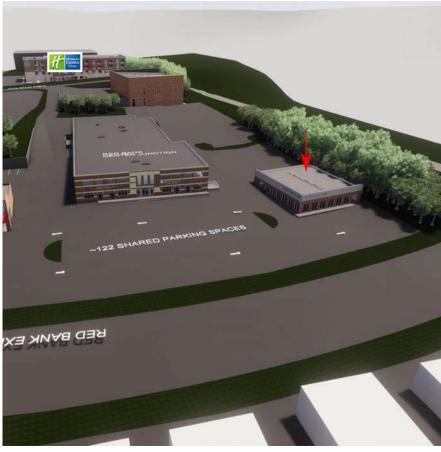

#### **COMMENTS**

- Retail/Restaurant with Drive-Thru
- New construction
- Lighted access on Red Bank Expy with 50K vpd
- Excellent demographics in growing trade area
- Property Management on Site

|         | POPULATION | MEDIAN<br>HOUSEHOLD INCOME | DAYTIME<br>POPULATION |
|---------|------------|----------------------------|-----------------------|
| 1 Mile  | 10,748     | \$73,857                   | 14,963                |
| 3 Miles | 87,633     | \$98,334                   | 75,370                |
| 5 Miles | 213,136    | \$90,956                   | 182,640               |

## SINGLE RESTAURANT TENANT WITH OR WITHOUT DRIVE-THRU

#### SINGLE TENANT RETAIL WITHOUT DRIVE-THRU

Red Bank Expy, Cincinnati, OH 45227