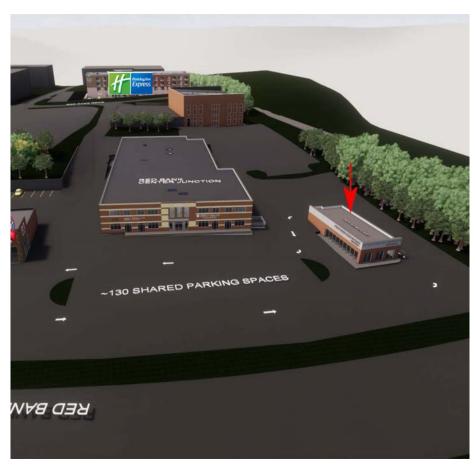

#### **COMMENTS**

- Retail/Restaurant with Drive-Thru
- New construction
- Lighted access on Red Bank Expy with 50K vpd
- Excellent demographics in growing trade area
- Property Management on Site

|         | POPULATION | MEDIAN<br>HOUSEHOLD INCOME | DAYTIME<br>POPULATION |
|---------|------------|----------------------------|-----------------------|
| 1 Mile  | 10,748     | \$73,857                   | 14,963                |
| 3 Miles | 87,633     | \$98,334                   | 75,370                |
| 5 Miles | 213,136    | \$90,956                   | 182,640               |

## SINGLE RESTAURANT TENANT WITH OR WITHOUT DRIVE-THRU

#### SINGLE TENANT RETAIL WITHOUT DRIVE-THRU

Red Bank Expy, Cincinnati, OH 45227