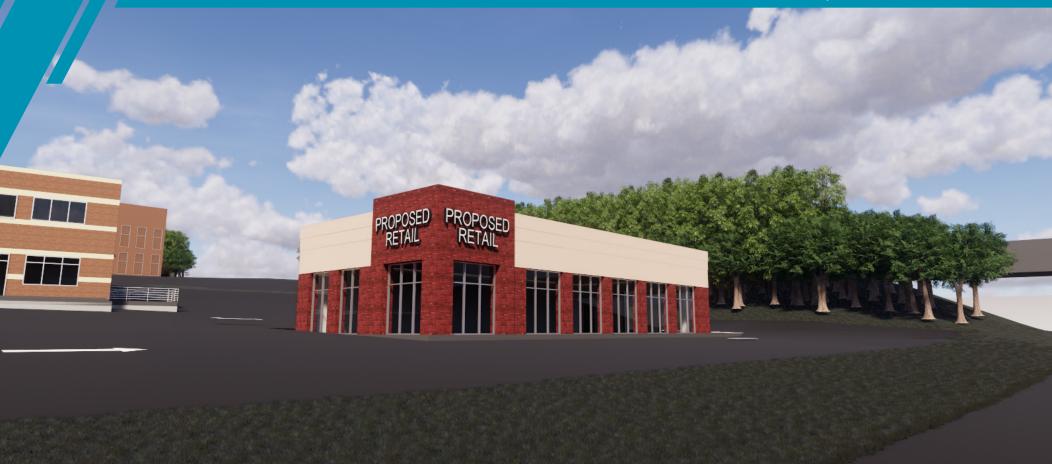

#### New Retail Development / For Lease

### RETAIL SPACE

2,500 - 5,000 SF

#### **COMMENTS**

- Retail/Restaurant with Drive-Thru
- New construction
- Lighted access on Red Bank Expy with 50K vpd
- Excellent demographics in growing trade area
- Property Management on Site

|         | POPULATION | MEDIAN<br>HOUSEHOLD INCOME | DAYTIME<br>POPULATION |
|---------|------------|----------------------------|-----------------------|
| 1 Mile  | 10,748     | \$73,857                   | 14,963                |
| 3 Miles | 87,633     | \$98,334                   | 75,370                |
| 5 Miles | 213,136    | \$90,956                   | 182,640               |