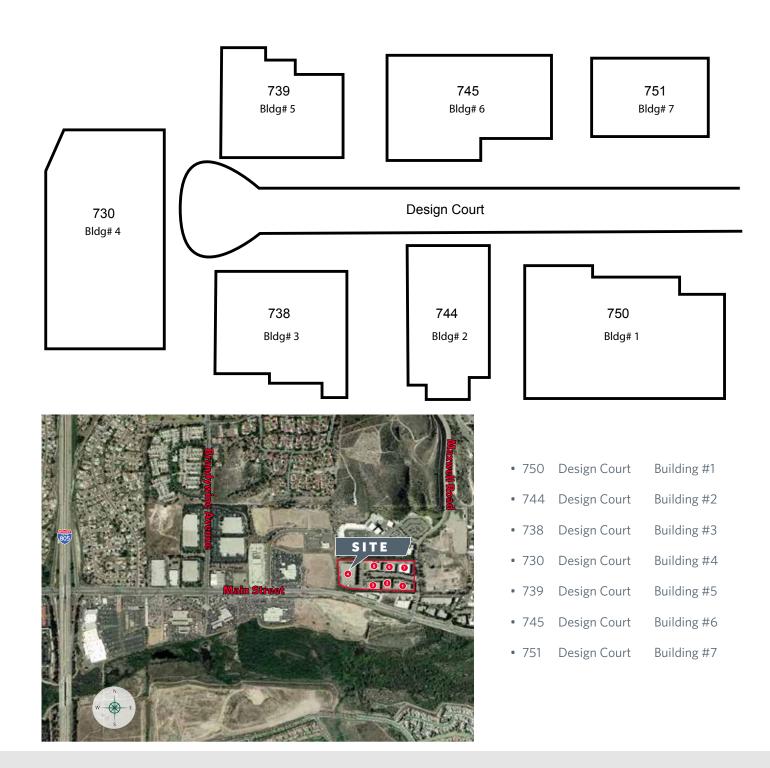

## OTAY VALLEY INDUSTRIAL PARK 730, 738, 739, 744, 745, 750 AND 751 DESIGN COURT, CHULA VISTA, CA 91910

| 750 Design Court |        |                     |                      |                |               |                 |                |  |
|------------------|--------|---------------------|----------------------|----------------|---------------|-----------------|----------------|--|
| SUITE            | STATUS | APPROX.<br>TOTAL SF | APPROX.<br>OFFICE SF | GRADE<br>RAMPS | DOCK<br>DOORS | CLEAR<br>HEIGHT | RATE<br>PSF MG |  |
| 101              | Leased | 1,440               | 400                  | 1              | Common        | 14'9″           | Х              |  |
| 102              | Leased | 1,440               | 350                  | 1              | Common        | 14'9″           | Х              |  |
| 103              | Leased | 1,440               | 350                  | 1              | Common        | 14'9"           | Х              |  |
| 104              | Leased | 1,322               | 400                  | 1              | Common        | 14'9″           | Х              |  |
| 105*             | Leased | 1,560               | 350                  | 1              | Common        | 14'9″           | Х              |  |
| 106-107          | Leased | 2,880               | 600                  | 1              | Common        | 14'9″           | Х              |  |
| 108              | Leased | 2,000               | 350                  | 1              | Common        | 14'9            | Х              |  |
| 109              | Leased | 4,000               | 900                  | 2              | Common        | 14'9"           | Х              |  |
| 110              | Leased | 2,000               | 450                  | 1              | Common        | 14'9"           | Х              |  |
| 111              | Leased | 2,000               | 500                  | 1              | Common        | 14'9"           | Х              |  |

### **Property Highlights:**

- Seven-Building Master Planned Industrial Business Park Totaling 177,320 Square Feet
- Multiple Bay Sizes with Dock and High Grade Level Loading Doors
- 1,000 7,570 SF Suites
- Turn-Key Suites Available for Immediate Occupancy
- Incubator, Multi-Tenant and Warehouse / Distributor Spaces
- Ample On-Site Parking and Generous Landscaping
- Close Proximity to I-805, San Ysidro & Otay Mesa International Border Crossings