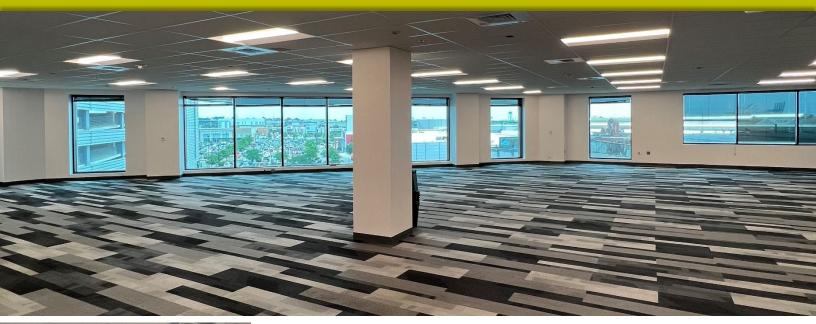

# **Highlights**

- Building is proximate to I-95 and I-895
- Canton Crossing and surrounding developments have a myriad of amenities including:
  - Grocery (Harris Teeter and Sprouts) and numerous restaurants
  - Merritt Athletic Club
  - Convenience Retail
- Space has waterfront views
- Fourth floor spaces are new and in great condition, with abundant natural light
- Abundant free parking
- Multiple Configurations from 3,909 SF to 22,052 SF of total contiguous space
- Available open surface and structured parking
- Rental Rate and lease term flexibility

## **Premises**

- Sublease through February 28, 2025
- 33,845 SF on the 3<sup>rd</sup> and 4<sup>th</sup> floors consisting of the following:
  - 7,884 SF in Suites 310/340
  - 3,909 SF in Suite 320
  - 8,399 SF in Suite 425\*
  - 6,429 SF in Suite 450\*
  - 7,224 SF in Suite 475\*