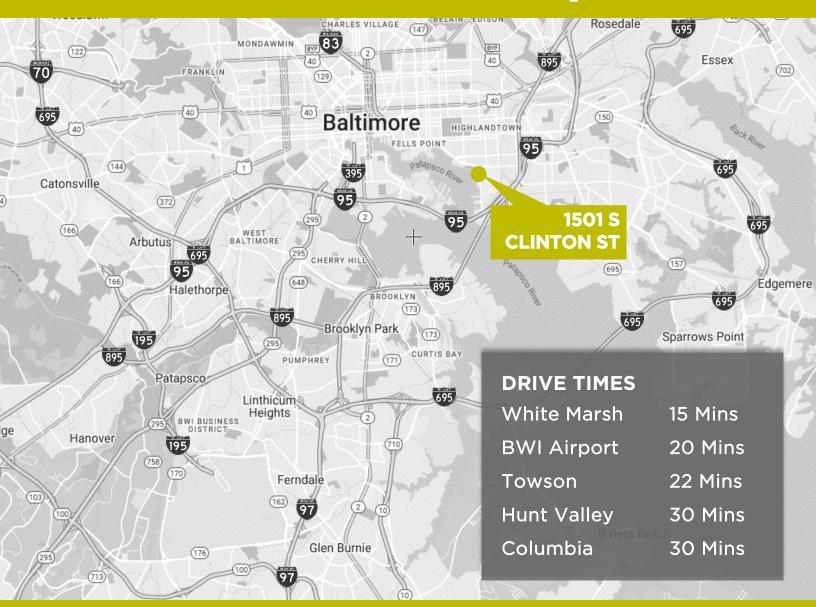

Crossing 1501 S CLINTON ST

Baltimore, MD 21224

Waterfront Office Space For Sublease

# LIVE WORK PLAY

Canton Crossing is located in the amenityrich Canton Submarket in Baltimore City with multifamily developments, nearby fitness centers, retail, dining, recreation, and entertainment.





LIVE

The Gunther

1212 East Apartments

O'Donnell Apartments

The Porter

Domain Brewers Hill



WORK

Easy access to I-95 and I-895

Public transportation

Within Baltimore's 21.3M square foot office market



PLA Y

Canton Waterfront Park
Merritt Athletic Club
The Shops at Canton

Crossing

# WHAT'S NEARBY

Easy access to amenities





### THE SHOPS AT CANTON CROSSING

































# Canton Crossing 1501 S CLINTON ST



Waterfront Office Space For Sublease

Baltimore, MD 21224



For more information, please contact:

### **DOUG BRINKLEY**

Managing Director +1 410 347 1140 douglas.brinkley@cushwake.com

### **MATT SEWARRD**

Senior Director +1 410 347 7549 matthew seward@cushwake.com

#### **ALEC MITCHELL**

Director +1 410 347 7546 alexander.mitchell@cushwake.co

### **ROMAIN MANTELLI**

Associate +1 410 953 6682 romain mantelli@cushwake.com



©2022 Cushman & Wakefield. All rights reserved. The information contained in this communication is strictly confidential. This information has been obtained from sources believed to be reliable but has not been verified. NO WARRANTY OR REPRESENTATION, EXPRESS OR IMPLIED, IS MADE AS TO THE CONDITION OF THE PROPERTY (OR PROPERTIES) REFERENCED HEREIN OR AS TO THE ACCURACY OR COMPLETENESS OF THE INFORMATION CONTAINED HEREIN,