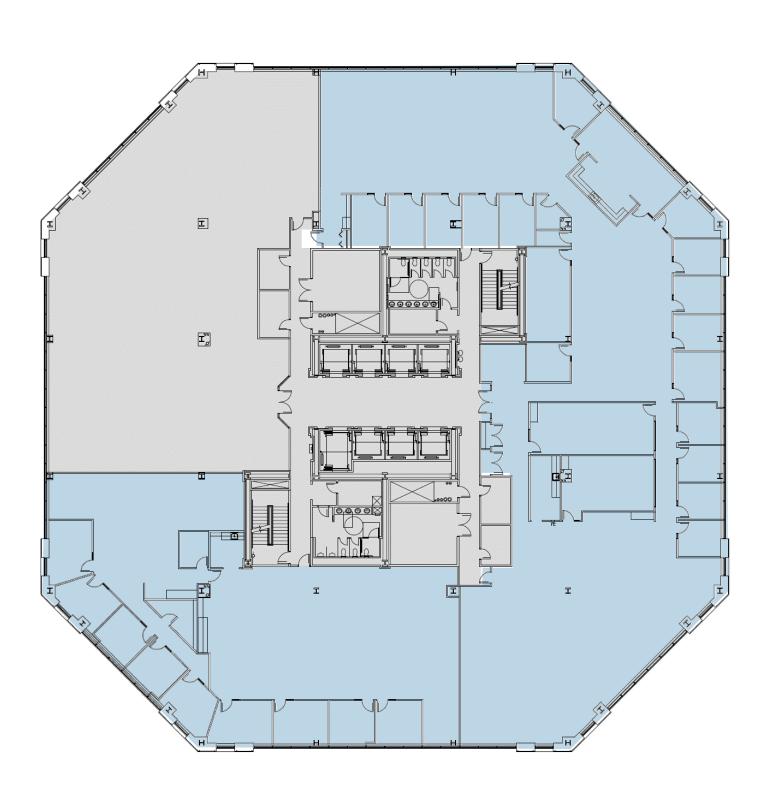

le Configurations from 3,909 SF to 22,052 SF of total contiguous space
- Available open surface and structured parking
- Rental Rate and lease term flexibility



### Waterfront Office Space For Sublease



## **Premises**

- Sublease through February 28, 2025
- 33,845 SF on the 3<sup>rd</sup> and 4<sup>th</sup> floors consisting of the following:
  - 7,884 SF in Suites 310/340
  - 3,909 SF in Suite 320
  - 8,399 SF in Suite 425\*
  - 6,429 SF in Suite 450\*
  - 7,224 SF in Suite 475\*

\*a combined total of 22,052 SF on the fourth floor

**BROKER INCENTIVE** Full commission plus incentive of \$1.00 SF for any leases signed in 2022





## **CANTON CROSSING**

### Third Floor Plan

11,800 sf Suites 310, 320, 340



# **CANTON CROSSING**

Fourth Floor Plan

22,052 sf Suites 425, 450 & 475



# Canton Crossing 1501 S CLINTON ST

Baltimore, MD 21224

Waterfront Office Space For Sublease

# LIVE WORK PLAY

Canton Crossing is located in the amenityrich Canton Submarket in Baltimore City with multifamily developments, nearby fitness centers, retail, dining, recreation, and entertainment.





LIVE

The Gunther

1212 East Apartments

O'Donnell Apartments

The Porter

Domain Brewers Hill



WORK

Easy access to I-95 and I-895

Public transportation

Within Baltimore's 21.3M square foot office market



PLA Y

Canton Waterfront Park
Merritt Athletic Club
The Shops at Canton

Crossing

# WHAT'S NEARBY

Easy access to amenities





### THE SHOPS AT CANTON CROSSING

































# Canton Crossing 1501 S CLINTON ST



Waterfront Office Space For Sublease

Baltimore,