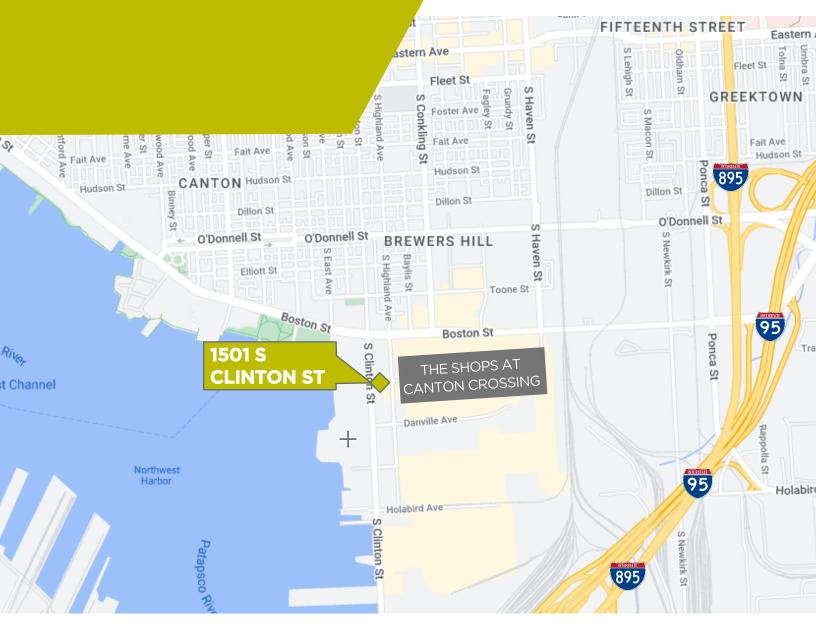

## **CANTON CROSSING**

### Third Floor Plan

11,800 sf Suites 310, 320, 340



# **CANTON CROSSING**

Fourth Floor Plan

22,052 sf Suites 425, 450 & 475



# Canton Crossing 1501 S CLINTON ST

Baltimore, MD 21224

Waterfront Office Space For Sublease

# LIVE WORK PLAY

Canton Crossing is located in the amenityrich Canton Submarket in Baltimore City with multifamily developments, nearby fitness centers, retail, dining, recreation, and entertainment.





LIVE

The Gunther

1212 East Apartments

O'Donnell Apartments

The Porter

Domain Brewers Hill



WORK

Easy access to I-95 and I-895

Public transportation

Within Baltimore's 21.3M square foot office market



PLA Y

Canton Waterfront Park
Merritt Athletic Club
The Shops at Canton

Crossing

# WHAT'S NEARBY

Easy access to amenities





### THE SHOPS AT CANTON CROSSING

































# Canton Crossing 1501 S CLINTON ST



Waterfront Office Space For Sublease

Baltimore, MD 21224



For more information, please contact:

### **DOUG BRINKLEY**

Managing Director +1 410 347 1140 douglas.brinkley@cushwake.com

### **MATT SEWARRD**

Senior Director +1 410 347 7549 matthew seward@cushwake.com

#### **ALEC MITCHELL**

Director +1 410 347 7546 alexander.mitchell@cushwake.co

### **ROMAIN MANTELLI**

Associate +1 410 953 6682 romain mantelli@cushwake.com



©2022 Cushman & Wakefield. All rights reserved. The information contained in this communication is strictly confidential. This information has been obtained from sources believed to be reliable but has not been verified. NO WARRANTY OR REPRESENTATION, EXPRES