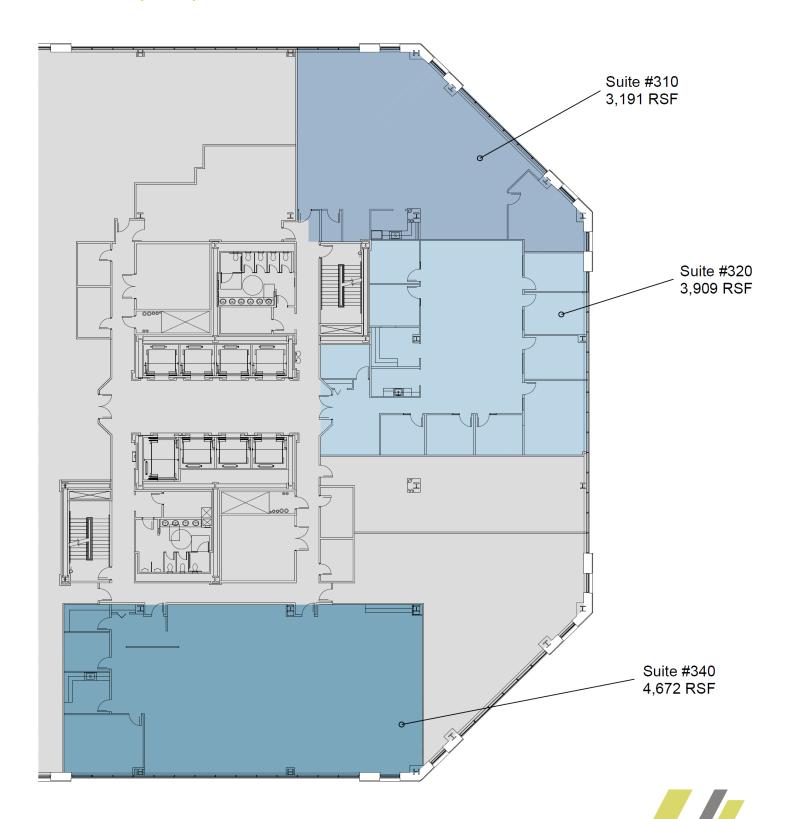

## **Premises**

- Sublease through February 28, 2025
- 33,845 SF on the 3<sup>rd</sup> and 4<sup>th</sup> floors consisting of the following:
  - 7,884 SF in Suites 310/340
  - 3,909 SF in Suite 320
  - 8,399 SF in Suite 425\*
  - 6,429 SF in Suite 450\*
  - 7,224 SF in Suite 475\*

### Third Floor Plan

11,800 sf Suites 310, 320, 340