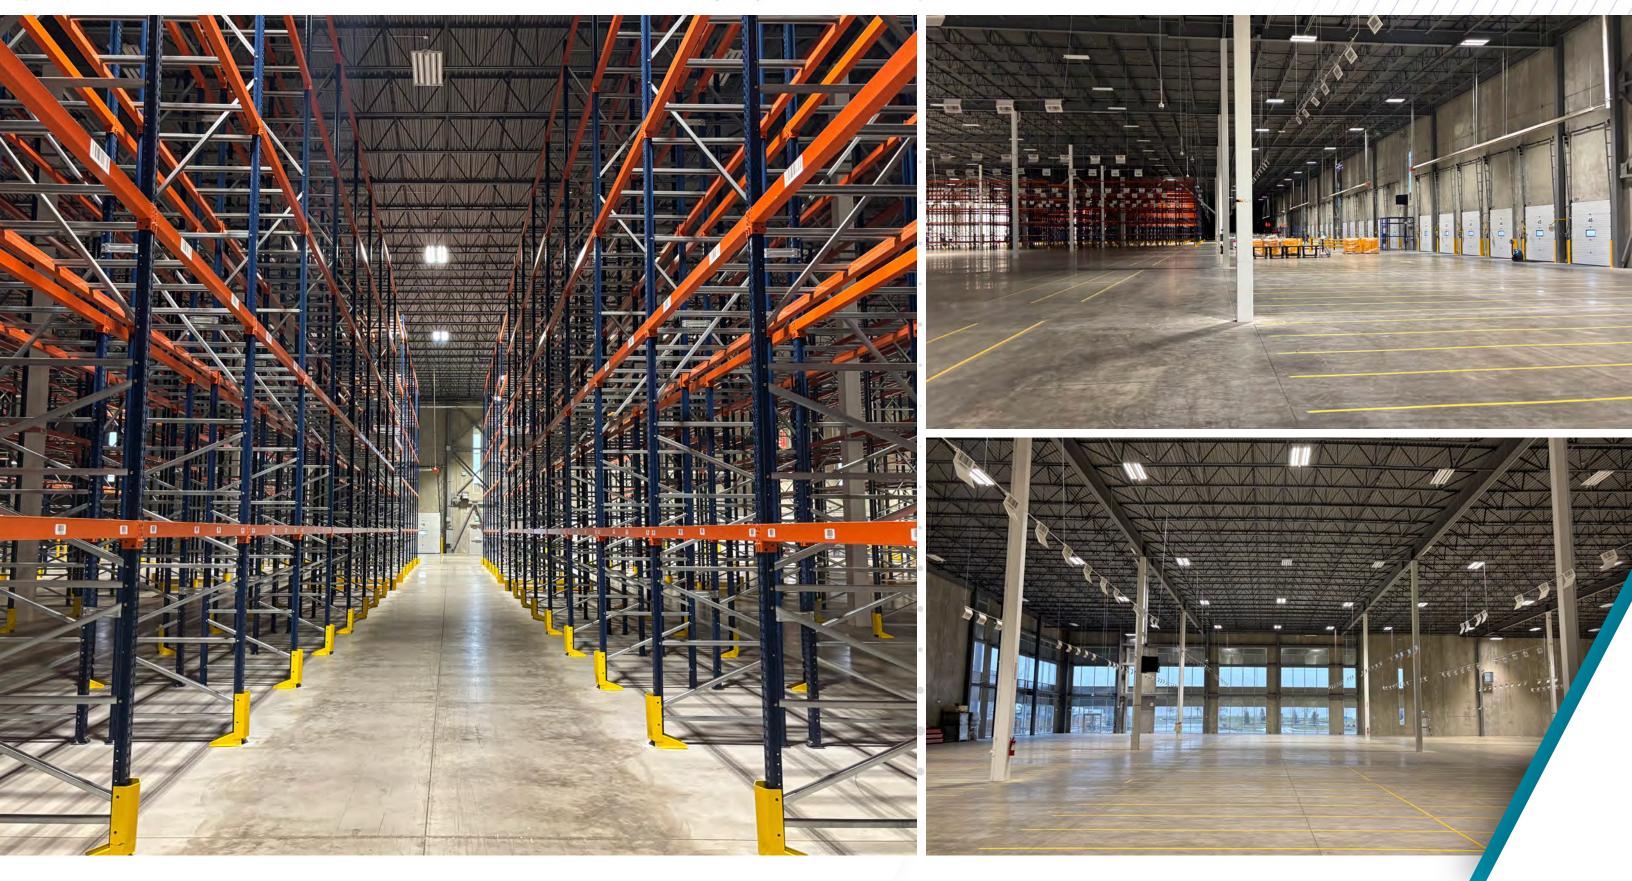

## **INTERIOR PHOTOGRAPHY**

- Excellent access to GTA core/GTA West markets
- Conveniently located near the new Highway 427 extension
- Strategically located near Canada's two largest intermodal yards
- Secured shipping court
- High dock door ratio
- Racking available