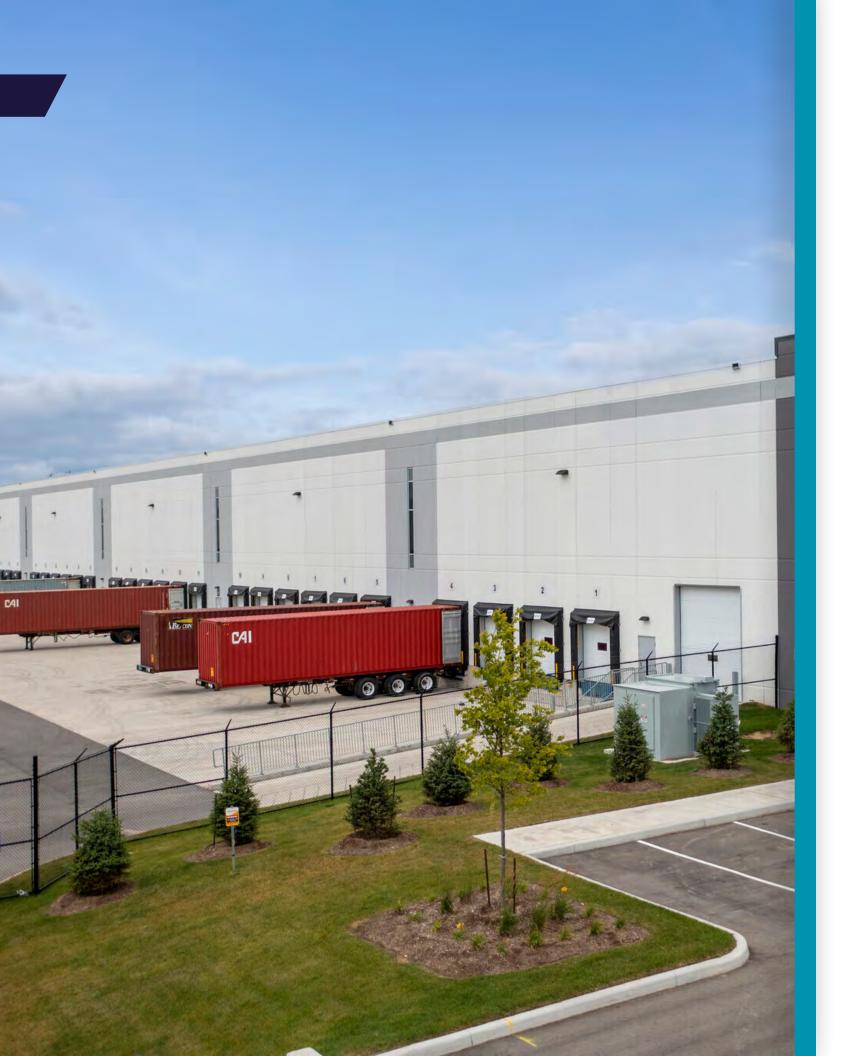

### **12366 COLERAINE DRIVE**

#### CALEDON, ON

230,151 SF AVAILABLE FOR SUBLEASE

0.00000000

EXCELLENT PROXIMITY TO CP INTERMODAL

MINUTES AWAY FROM 400 SERIES HIGHWAYS

- Excellent access to GTA core/GTA West markets
- Conveniently located near the new Highway 427 extension
- Strategically located near Canada's two largest intermodal yards
- Secured shipping court
- High dock door ratio
- Racking available