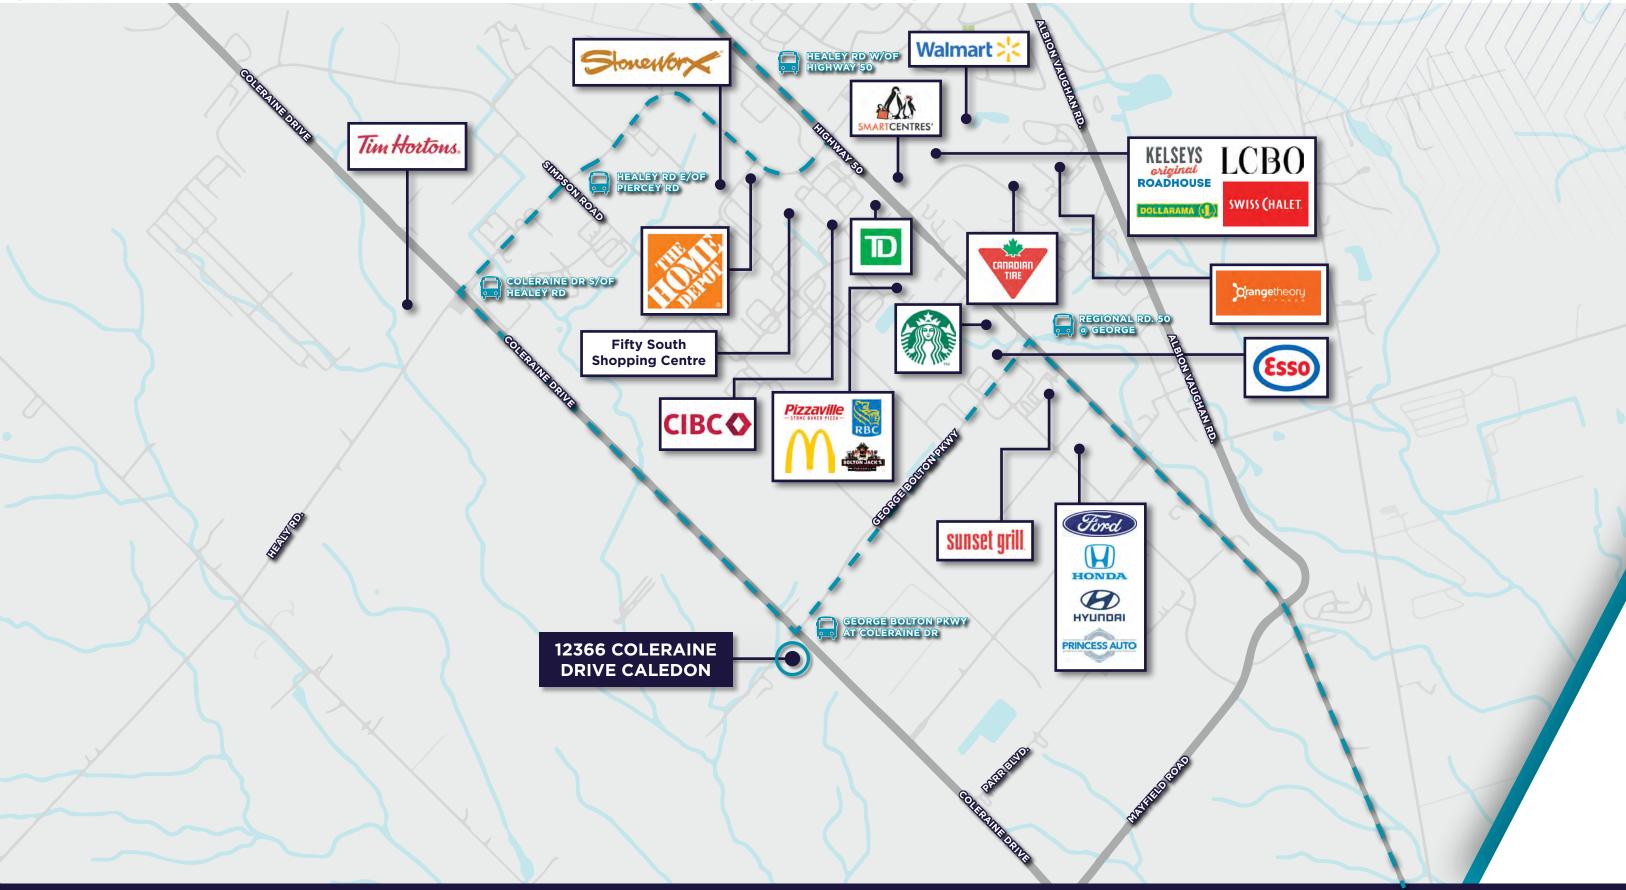

| TBD                   |
| BAY SIZE        | 54' x 50'             |
| ASKING RATE     | Speak to Listing Team |
| T.M.I. (2024)   | \$2.88 psf            |
| OCCUPANCY       | February 1, 2025      |
| ZONING          | MS-570                |
| SUBLEASE EXPIRY | February 28, 2027     |

- Excellent access to GTA core/GTA West markets
- Conveniently located near the new Highway 427 extension
- Strategically located near Canada's two largest intermodal yards
- Secured shipping court
- High dock door ratio
- Racking available

#### **FRASER PLANT\***

Executive Vice President +1 905 501 6408 fraser.plant@cushwake.com

#### **MITCHELL PLANT\***

Senior Associate +1 416 756 5413 mitchell.plant@cushwake.com



## **INTERIOR PHOTOGRAPHY**





# IN GOOD COMPANY





## **AMENITIES NEARBY**





# **LOCATION & CONNECTIVITY**



### CUSHMAN & WAKEFIELD



#### For more information, please contact:

FRASER PLANT\* Executive Vice President +1 905 501 6408 fraser.plant@cushwake.com MITCHELL PLANT\* Senior Associate +1 416 756 5413 mitchell.plant@cushwake.com **CUSHMAN & WAKEFIELD ULC.** 1 Prologis Blvd, Suite 300 Mississauga, ON

cushmanwakefield.com

©2024 Cushman & Wakefield Ulc. All Rights Reserved. The Information Contained In This Communication Is Strictly Confidential. This Information Has Been Obtained From Sources Believed To Be Reliable But Has Not Been Verified. No Warranty Or Representation, Express Or Implied, Is Made As To The Condition Of The Property (Or Properties) Referenced Herein Or As To The Accuracy Or Completeness Of The Information Contained Herein, And Same