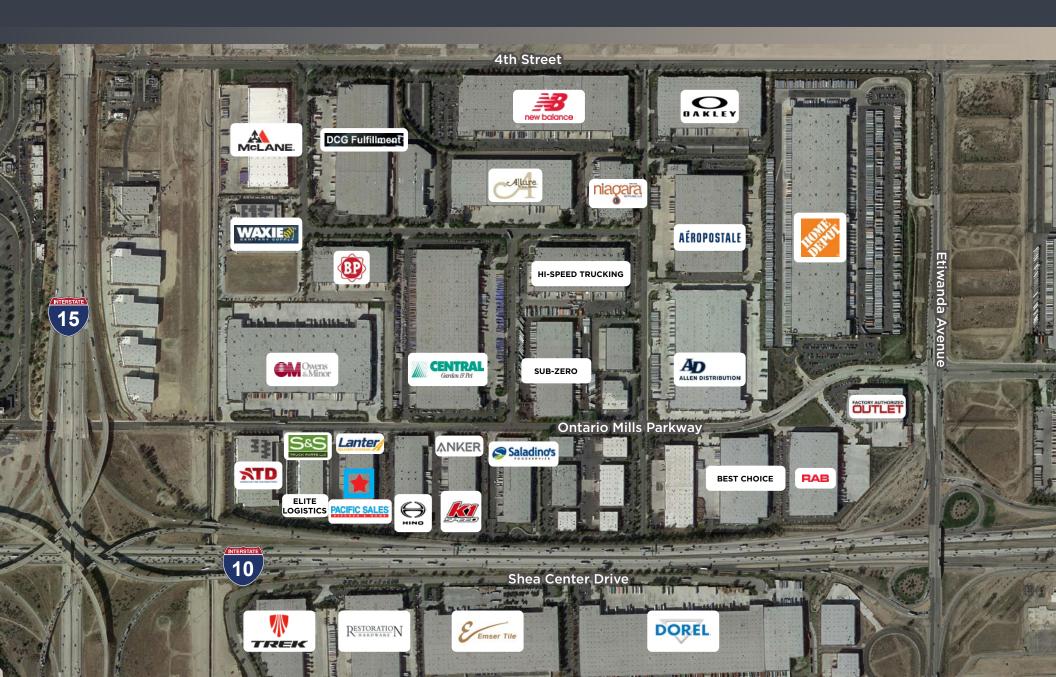

## PROPERTY FEATURES

- ±46,629 SF (POL ±129,553 SF building)
- ±2,691 SF of Office
- 30' Minimum Clearance
- ESFR Sprinkler System
- 190' Shared Truck Court Yard
- 9 Dock High Loading Doors (9' x 10')
- 3 Grade Level Loading Door (12' x 16')
- 52' x 50' Column Spacing (typical)
- 400 Amp, 277/480v Main Switchgear
- 6" Minimum Slab Thickness, 4,000 PSI
- T5 Warehouse Lighting on Motion Sensors
- Easy Access to the I-10, I-15, I-210 and SR-60 Freeways