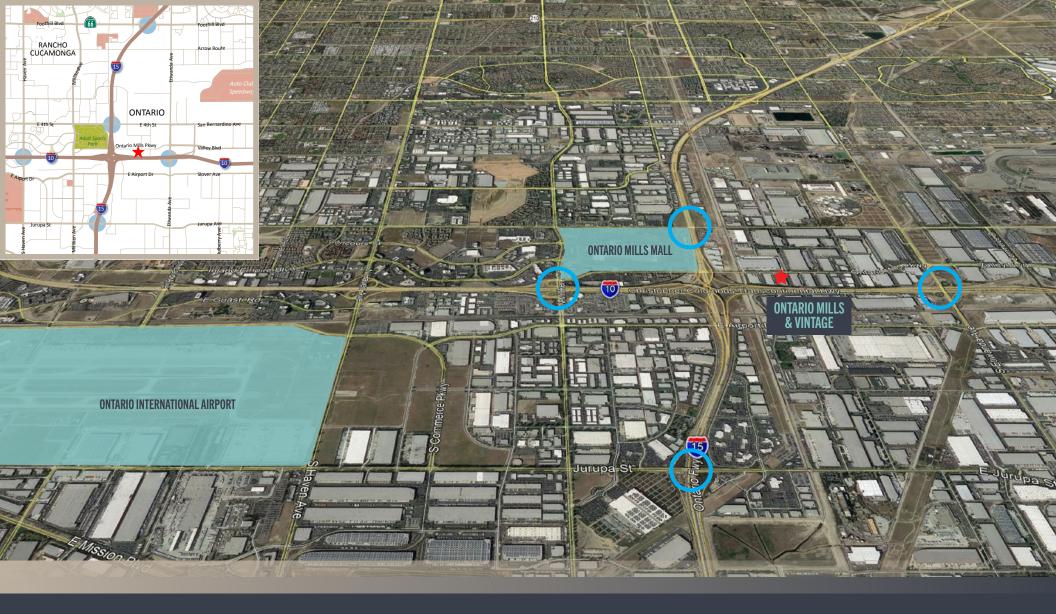

### FOR LEASE | 46,629 SQ. FT.

### ONTARIO MILLS & VINTAGE

5250 ONTARIO MILLS PARKWAY | SUITE 300 | ONTARIO CA

FOR LEASE | 46,629 SQ. FT.