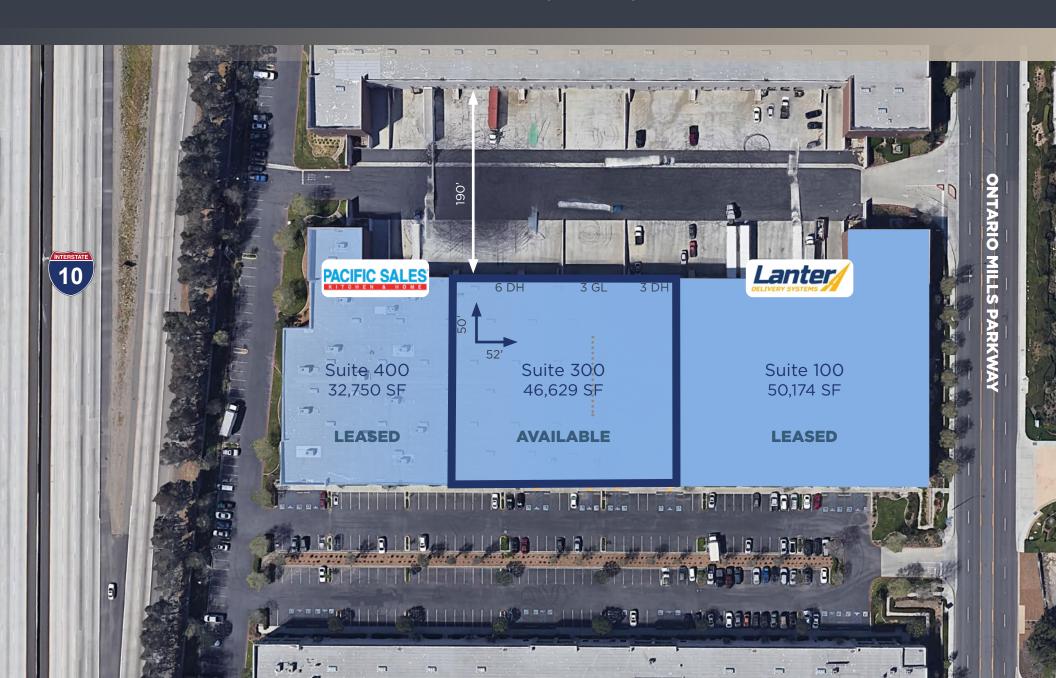

FOR LEASE **46,629 SQ. FT.** 

## PROPERTY FEATURES

- ±46,629 SF (POL ±129,553 SF building)
- ±2,691 SF of Office
- 30' Minimum Clearance
- ESFR Sprinkler System
- 190' Shared Truck Court Yard
- 9 Dock High Loading Doors (9' x 10')
- 3 Grade Level Loading Door (12' x 16')
- 52' x 50' Column Spacing (typical)
- 400 Amp, 277/480v Main Switchgear
- 6" Minimum Slab Thickness, 4,000 PSI
- T5 Warehouse Lighting on Motion Sensors
- Easy Access to the I-10, I-15, I-210 and SR-60 Freeways