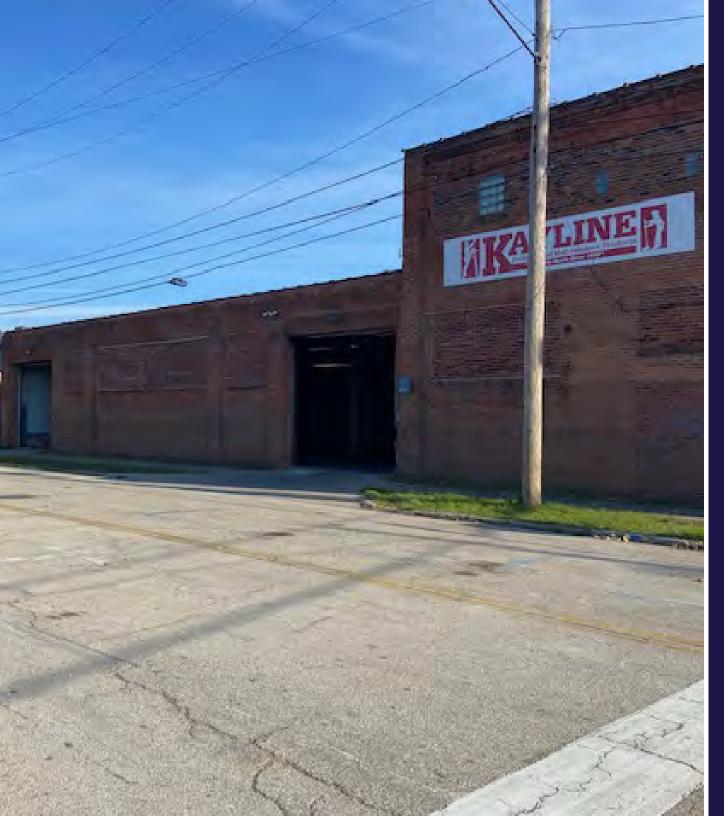

# 3303 Lakeside Avenue

- Immediately available for lease!
- 7,600 SF warehouse with 200 SF of office
- 13' clear heigh
- New LED lighting
- Two (2) 12' x 12' drive-in doors
- Space is located in Cleveland on the near east side
- Offers easy access to I-77, I-71 and I-90 via the Inner belt.