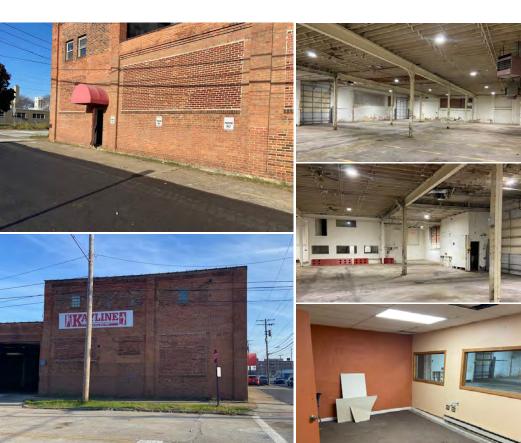

# 3303 Lakeside Avenue

- Immediately available for lease!
- 7,600 SF warehouse with 200 SF of office
- 13' clear heigh
- New LED lighting
- Two (2) 12' x 12' drive-in doors
- Space is located in Cleveland on the near east side
- Offers easy access to I-77, I-71 and I-90 via the Inner belt.

## Availability

| Total SF       | 7,800 SF          |
|----------------|-------------------|
| Office SF      | 200 SF            |
| Warehouse SF   | 7,600 SF          |
| Lease Rate     | \$5.00/SF Gross   |
| Lighting       | LED               |
| Clear Height   | 13'               |
| Drive-In Doors | Two (2) - 12'x12' |