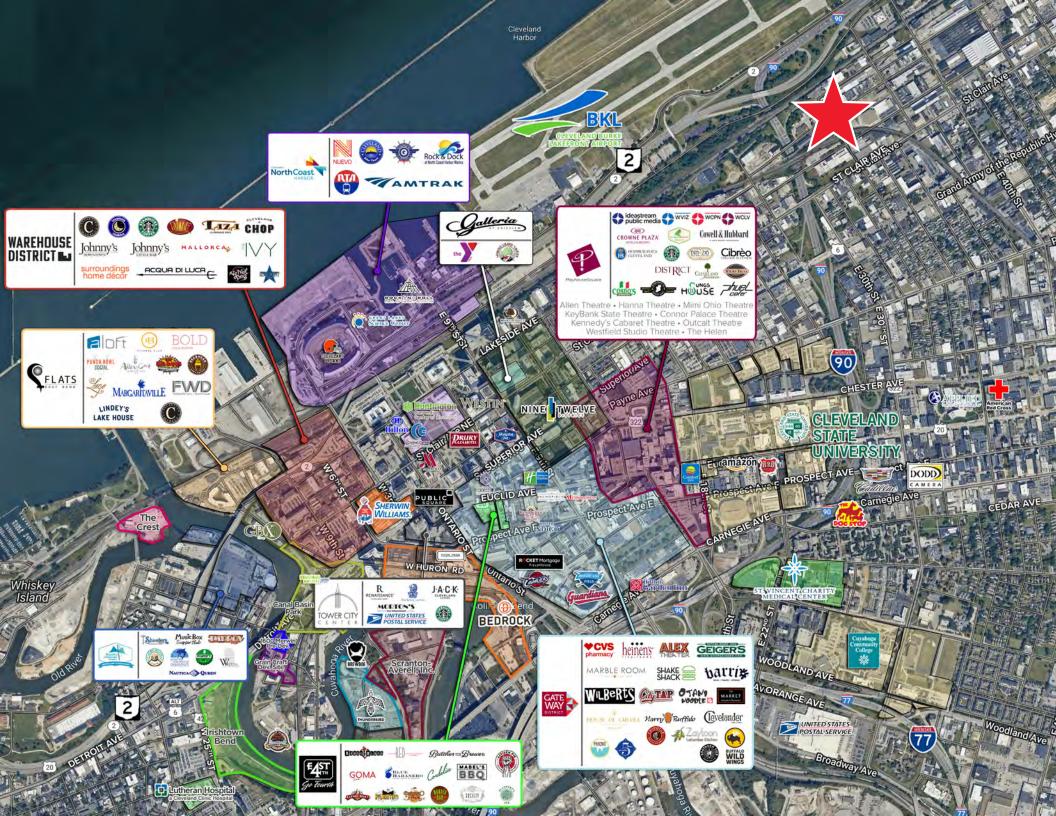

# 3303 Lakeside Avenue

- Immediately available for lease!
- 7,600 SF warehouse with 200 SF of office
- 13' clear heigh
- New LED lighting
- Two (2) 12' x 12' drive-in doors
- Space is located in Cleveland on the near east side
- Offers easy access to I-77, I-71 and I-90 via the Inner belt.