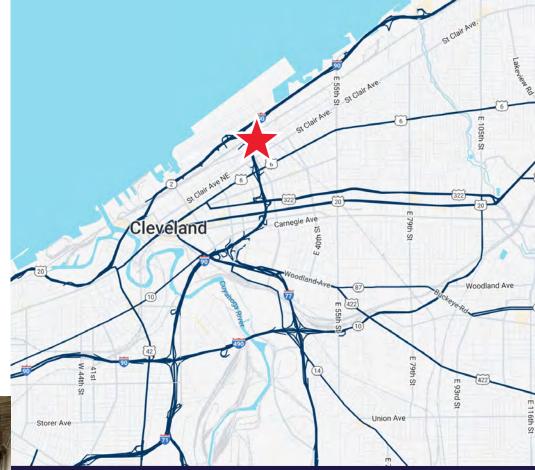

# **Industrial Flex Space Available**

For Lease | 3303 Lakeside Avenue, Cleveland, Ohio 44114

T.T

7A

# 3303 Lakeside Avenue

- Immediately available for lease!
- 7,600 SF warehouse with 200 SF of office
- 13' clear heigh
- New LED lighting
- Two (2) 12' x 12' drive-in doors
- Space is located in Cleveland on the near east side
- Offers easy access to I-77, I-71 and I-90 via the Inner belt.

### 3303 LAKESIDE AVENUE CLEVELAND, OHIO 44114