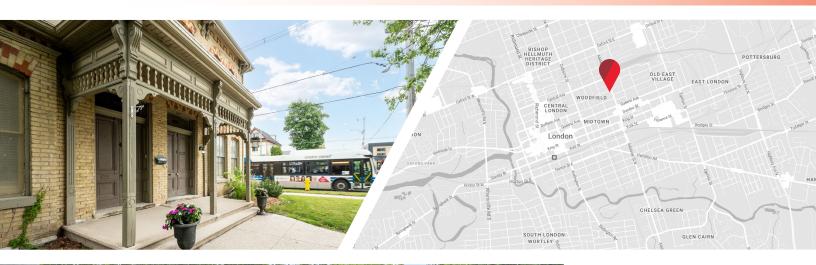

# **PROPERTY HIGHLIGHTS**

Office conversion situated in close proximity to various amenities in the Historic Woodfield District

- Building Area: Approx. 4,700 SF
- Site Area: 0.17 Acres
- Zoning: Arterial Commercial (AC2(4))
  - Permits a broad range of uses including but not limited to offices, clinics, personal service establishments and daycares
- Official Plan Designation: Urban Corridors
- Taxes: \$9,239.96 (2023)
- Parking:
  - » 12 Stalls

- Roof replaced in 2017
- The building is comprised of a mix of meeting rooms, open areas, private offices, lunchroom and an upper one bedroom apartment
- Located within the city's core, conveniently positioned to all edges of the city and on a major bus route
- There is residential development potential in returning the property to a duplex or multi-unit residential