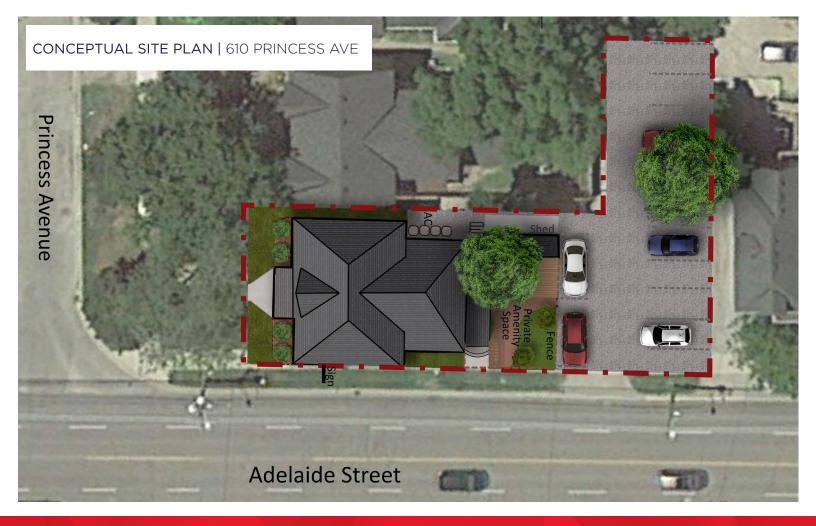

# **PROPERTY HIGHLIGHTS**

Office conversion situated in close proximity to various amenities in the Historic Woodfield District

- Building Area: Approx. 4,700 SF
- Site Area: 0.17 Acres
- Zoning: Arterial Commercial (AC2(4))
  - Permits a broad range of uses including but not limited to offices, clinics, personal service establishments and daycares
- Official Plan Designation: Urban Corridors
- Taxes: \$9,239.96 (2023)
- Parking:
  - » 12 Stalls

- Roof replaced in 2017
- The building is comprised of a mix of meeting rooms, open areas, private offices, lunchroom and an upper one bedroom apartment
- Located within the city's core, conveniently positioned to all edges of the city and on a major bus route
- There is residential development potential in returning the property to a duplex or multi-unit residential