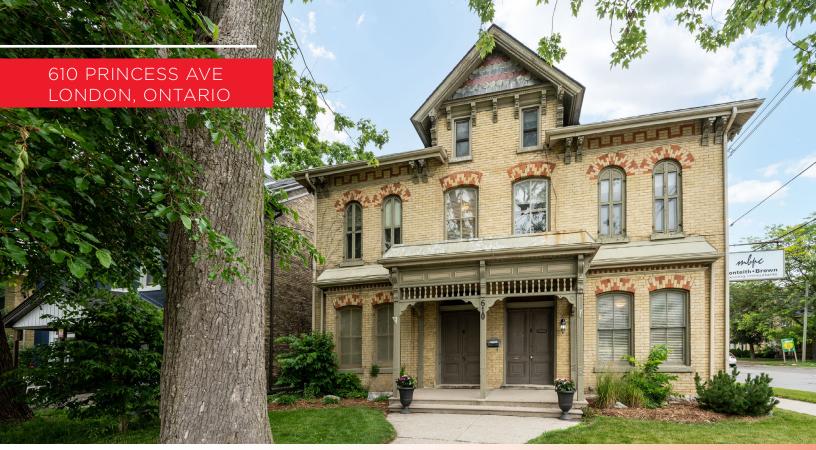

### CORNER SITE OFFICE CONVERSION | FOR SALE

# **PROPERTY HIGHLIGHTS**

Office conversion situated in close proximity to various amenities in the Historic Woodfield District

- Building Area: Approx. 4,700 SF
- Site Area: 0.17 Acres
- Zoning: Arterial Commercial (AC2(4))
  - Permits a broad range of uses including but not limited to offices, clinics, personal service establishments and daycares
- Official Plan Designation: Urban Corridors
- Taxes: \$9,239.96 (2023)
- Parking:
  - » 12 Stalls

- Roof replaced in 2017
- The building is comprised of a mix of meeting rooms, open areas, private offices, lunchroom and an upper one bedroom apartment
- Located within the city's core, conveniently positioned to all edges of the city and on a major bus route
- There is residential development potential in returning the property to a duplex or multi-unit residential