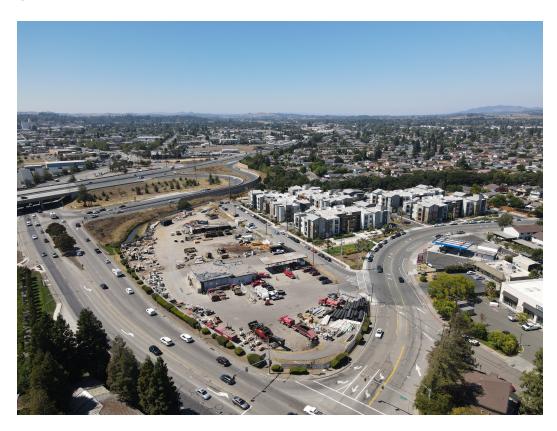

## **Executive Summary**

CUSHMAN & WAKEFIELD is pleased to present the opportunity to acquire a rare development site in Petaluma. Strategically located on the northeast corner of the intersection of US 101 and US 116, Lakeville Highway. The site enjoys residential immediately adjacent to the north and commercial and office across Lakeville Highway to the south. 1 mile to Petaluma's downtown SMART Train station. The property has city services to the site. City of Petaluma's C2 Zoning allows a variety of development potential.

- Asking price \$8,000,000
- Zoning C2
- 3.07 Acres (133,729 SF)
- APN 005-060-036
- 4,900 SF industrial building
- Rare Northern California Petaluma development opportunity
- Best-in-class location with access to US 101 and downtown Petaluma, Sonoma, Marin, and East Bay
- Hard corner location on the primary
   thoroughfare connecting Petaluma with Marin
   County to the south
- 1 mile to downtown Petaluma