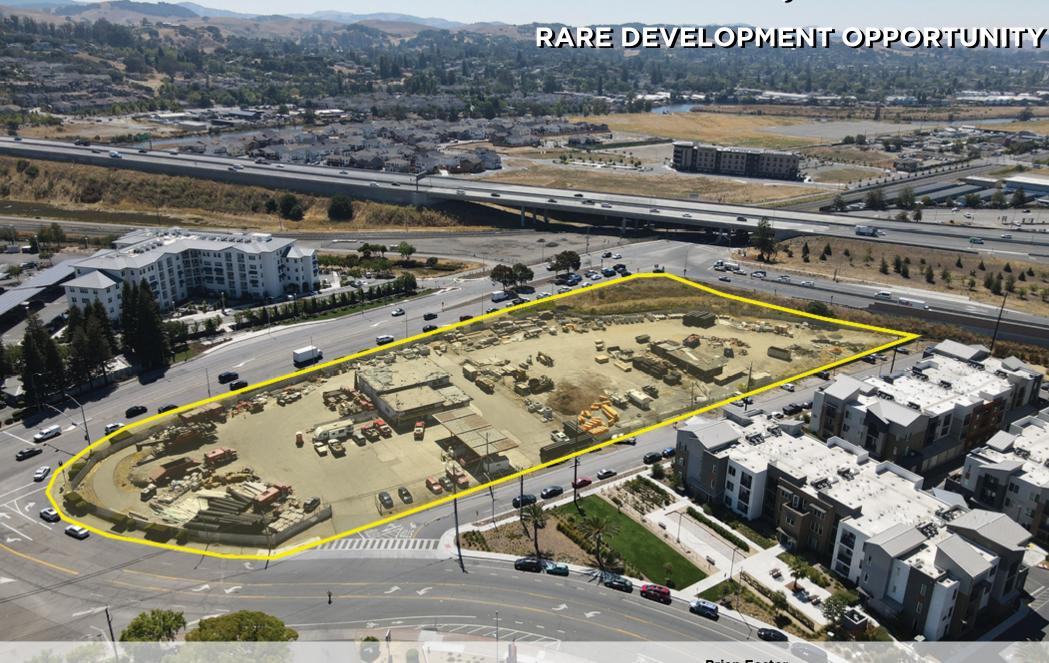

## **Executive Summary**

CUSHMAN & WAKEFIELD is pleased to present the opportunity to acquire a rare development site in Petaluma. Strategically located on the northeast corner of the intersection of US 101 and US 116, Lakeville Highway. The site enjoys residential immediately adjacent to the north and commercial and office across Lakeville Highway to the south. 1 mile to Petaluma's downtown SMART Train station. The property has city services to the site. City of Petaluma's C2 Zoning allows a variety of development potential.

- Asking price \$8,000,000
- Zoning C2
- 3.07 Acres (133,729 SF)
- APN 005-060-036
- 4,900 SF industrial building
- Rare Northern California Petaluma development opportunity
- Best-in-class location with access to US 101 and downtown Petaluma, Sonoma, Marin, and East Bay
- Hard corner location on the primary
   thoroughfare connecting Petaluma with Marin
   County to the south
- 1 mile to downtown Petaluma