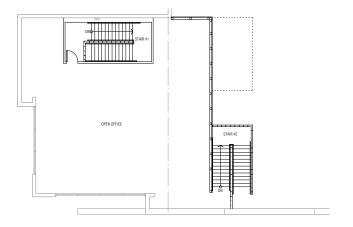

#### ±2,583 SF First Floor Offices

#### ±2,337 SF Mezzanine

©2024 Cushman & Wakefield. All rights reserved. This information has been obtained from sources believed to be reliable but has not been verified. NO WARRANTY OR REPRESENTATION, EXPRESS OR IMPLIED, IS MADE AS TO THE CONDITION OF THE PROPERTY (OR PROPERTIES) REFERENCED HEREIN OR AS TO THE ACCURACY OR COMPLETENESS OF THE INFORMATION CONTAINED HEREIN, AND SAME IS SUBMITTED SUBJECT TO ERRORS, OMISSIONS, CHANGE OF PRICE, RENTAL OR OTHER CONDITIONS, WITHDRAWAL WITHOUT NOTICE, AND TO ANY SPECIAL LISTING CONDITIONS IMPOSED BY THE PROPERTY OWNER(S).