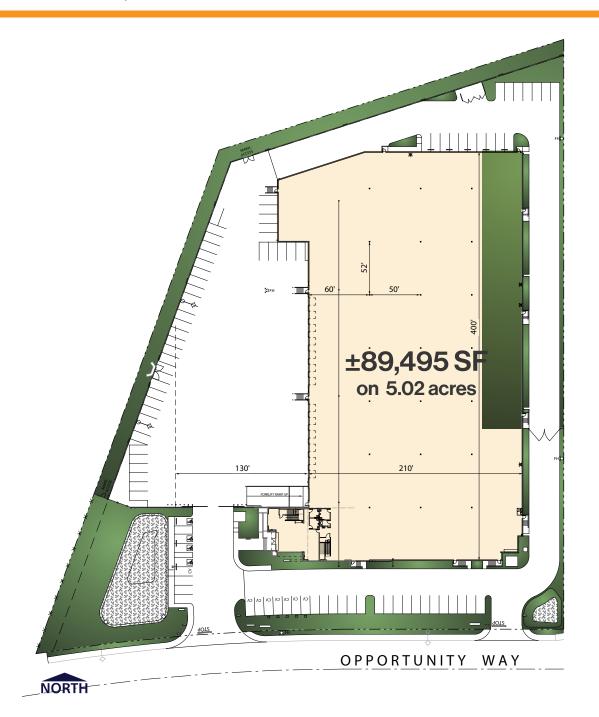

### **PROPERTY HIGHLIGHTS**

±89,495 SF Building on 5.02 acres

32' Minimum Clear Height

13 Dock High Doors (9'x10')

4,920 SF Offices (2,583 SF First Floor/ 2,337 SF Mezzanine)

1,200 Amp Building Service w/ 2,000 Amp UGPS

1 Grade Level Ramp (12'x15')

93 Auto Parking Spaces

130' Fully Secured Concrete Truck Court

7" Floor Slab 4,000 psi

**ESFR Sprinkler System** 

3% Skylights

Excellent I-215 Freeway Access via Van Buren Blvd and Cactus Ave On/Off Ramps