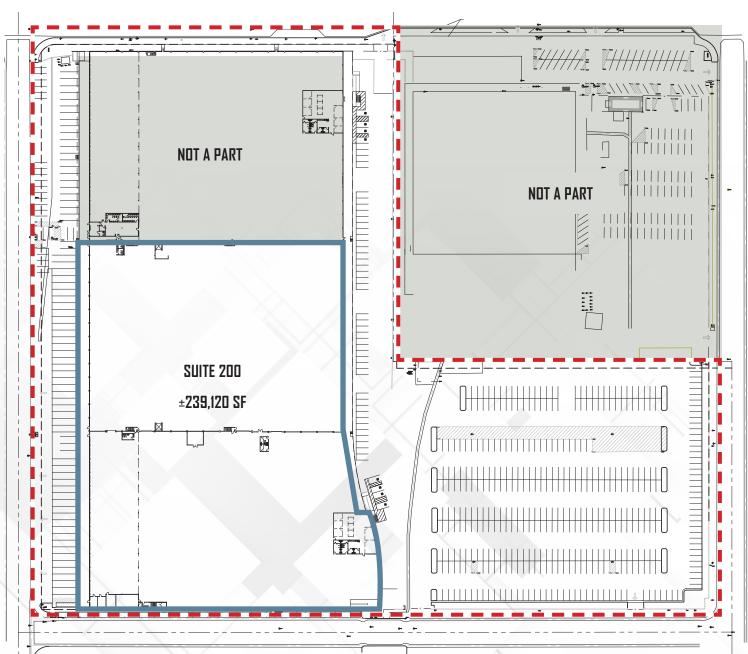

### **BUILDING FEATURES**

- ±239,120 SF Part of Larger Building (Expandable or Divisible)
- Office to Suit
- ±20,299 SF of Mezzanine Warehouse/ Storage
- 28' Warehouse Clearance

- POL ±374,339 SF Building on 16.3 Acres
- Fifty (50) Dock High Positions with Load Levelers
- One (1) Ground Level Loading Ramp
- Secure Fenced Yard Area
- 2,500 Amps of Power

# W. WARNER AVENUE SUITE 200

SANTA ANA, CALIFORNIA

For more information, please contact: