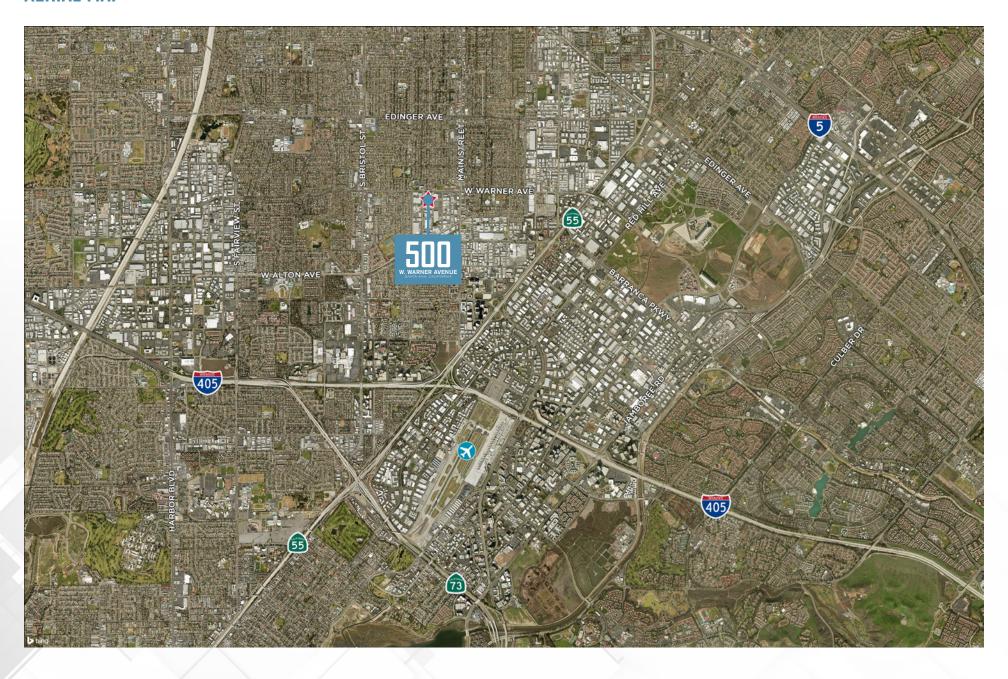

cs CUSHMAN & WAKEFIELD

### **BUILDING FEATURES**

- ±239,120 SF Part of Larger Building (Expandable or Divisible)
- Office to Suit
- ±20,299 SF of Mezzanine Warehouse/ Storage
- 28' Warehouse Clearance

- POL ±374,339 SF Building on 16.3 Acres
- Fifty (50) Dock High Positions with Load Levelers
- One (1) Ground Level Loading Ramp
- Secure Fenced Yard Area
- 2,500 Amps of Power

- Shop Restrooms
- 380 Parking Spaces (1.23:1,000)
- Trailer Parking Possible
- ESFR Sprinklers Planned
- Excellent Access to San Diego (405),
   (5), and (55) Freeways

## PRIME INFILL DRANGE COUNTY LOCATION

#### **E-COMMERCE PERFORMANCE**

10-Mile Radius

1,085,146 EMPLOYEES **86,616**BUSINESSES

1,922,500 POPULATION

\$111,245
AVERAGE
HOUSEHOLD
INCOME



### **WARNER AVENUE**



BIRCH STREET

# **AERIAL MAP**



# W. WARNER AVENUE SUITE 200

SANTA ANA, CALIFORNIA

For more information, please contact:

### RICK ELLISON

+1 949 930 9231 rick.ellison@cushwake.com Lic. 01196428

### RANDY ELLISON

+1 949 930 4371 randy.ellison@cushwake.com Lic. 01469586

### **JOHN GRIFFIN**

+1 949 372 4902 john.griffin@cushwake.com Lic. 01026231

### **MAX WANG**

+1 949 372 4903 max.wang@cushwake.com Lic. 01253546







©2019 Cushman & Wakefield. All Rights Reserved. The Information Contained In This Communication Is Strictly Confidential. This Information Has Been Obtained From Sources Believed To Be Reliable But Has Not Been Verified. No Warranty Or Representation, Express Or Implied, Is Made As To The Condition Of The Property (Or Properties) Referenced Herein Or As To The Accuracy Or Completeness Of The Inf