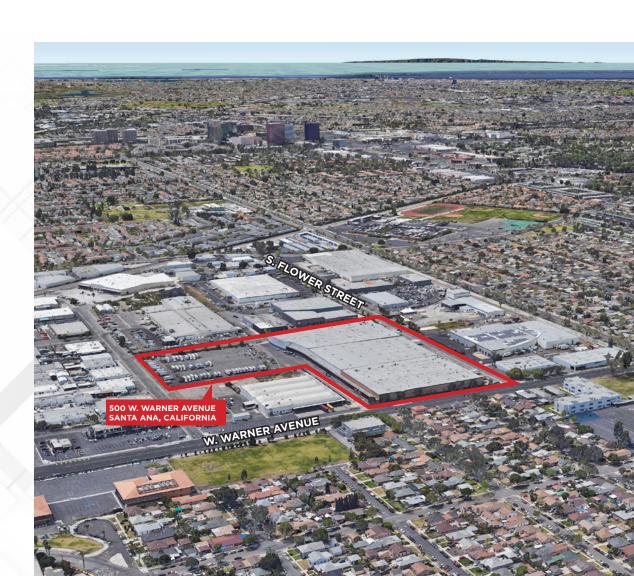

ISTRIBUTION CENTER FOR LEASE ±239,120 SF 500 **LBA**Logistics CUSHMAN & WAKEFIELD

### **BUILDING FEATURES**

- ±239,120 SF Part of Larger Building (Expandable or Divisible)
- Office to Suit
- ±20,299 SF of Mezzanine Warehouse/ Storage
- 28' Warehouse Clearance

- POL ±374,339 SF Building on 16.3 Acres
- Fifty (50) Dock High Positions with Load Levelers
- One (1) Ground Level Loading Ramp
- Secure Fenced Yard Area
- 2,500 Amps of Power

- Shop Restrooms
- 380 Parking Spaces (1.23:1,000)
- Trailer Parking Possible
- ESFR Sprinklers Planned
- Excellent Access to San Diego (405),
   (5), and (55) Freeways

## PRIME INFILL DRANGE COUNTY LOCATION

#### **E-COMMERCE PERFORMANCE**

10-Mile Radius

1,085,146 EMPLOYEES **86,616**BUSINESSES

1,922,500 POPULATION

\$111,245
AVERAGE
HOUSEHOLD
INCOME



### **WARNER AVENUE**



BIRCH STREET

# **AERIAL MAP**



# W. WARNER AVENUE SUITE 200

SANTA ANA, CALIFORNIA

For more information, please contact:

### RICK ELLISON

+1 949 930 9231 rick.ellison@cushwake.com Lic. 01196428

### RANDY ELLISON

+1 949 930 4371 randy.ellison@cushwake.com Lic. 01469586

### **JOHN GRIFFIN**

+1 949 372 4902 john.griffin@cushwake.com Lic. 01026231

### **MAX WANG**

+1 949 372 4903 max.wang@cushwake.com Lic. 01253546







©2019 Cushman & Wakefield. All Rights Reserved. The Information Contained In This Communication Is Strictly Confidential. This Information Has Been Obtained From Sources Believed To Be Reliable But Has Not Been Verified. No Warranty Or Representation, Express Or Implied, Is Made As To The Condition Of The Property (Or Properties) Referen