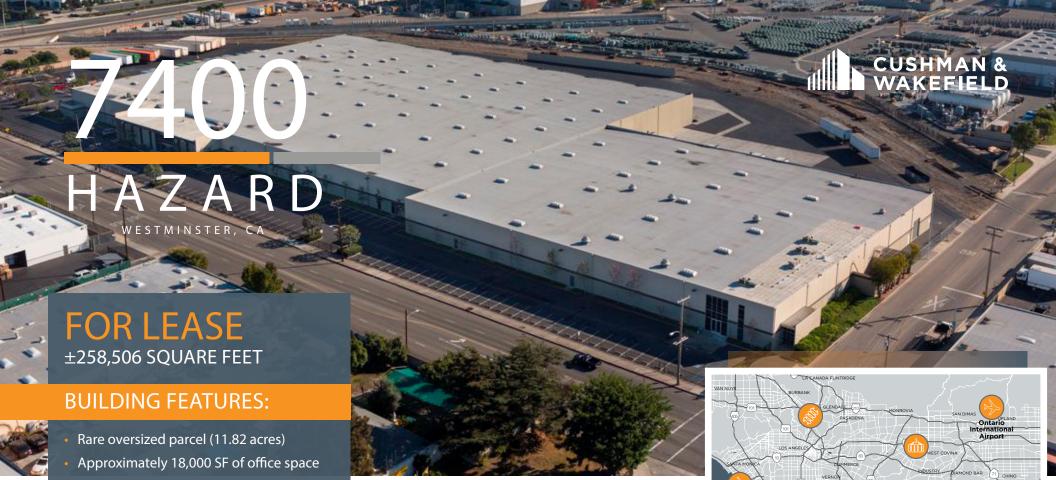

- 28 dock high loading positions
- 5 grade level loading doors
- 24' average warehouse clearance (some portions are 22')
- 0.45 gpm/3,000 SF
- 7,000 Amps 277/480 volt electrical service
- +180' truck court
- Direct access to 405 freeway
- Large yard/trailer storage (apx 40 stalls)
- Divisible down to 187,696 SF