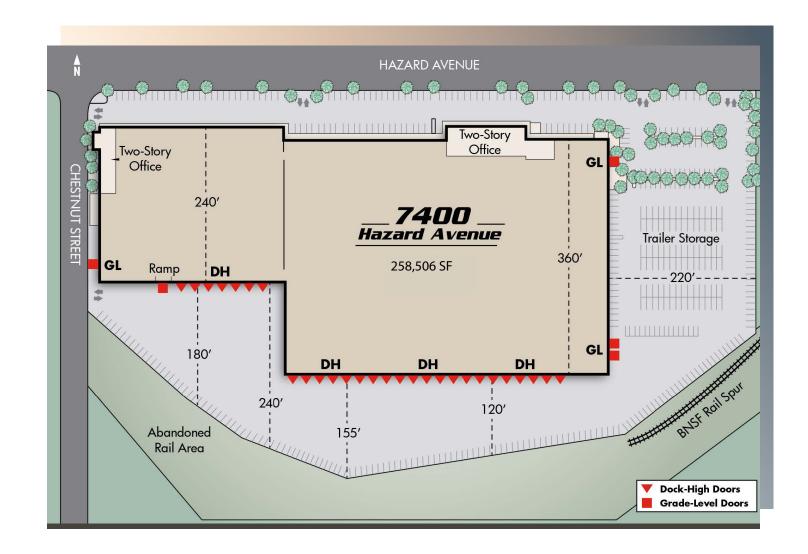

- 28 dock high loading positions
- 5 grade level loading doors
- 24' average warehouse clearance (some portions are 22')
- 0.45 gpm/3,000 SF
- 7,000 Amps 277/480 volt electrical service
- +180' truck court
- Direct access to 405 freeway
- Large yard/trailer storage (apx 40 stalls)
- Divisible down to 187,696 SF