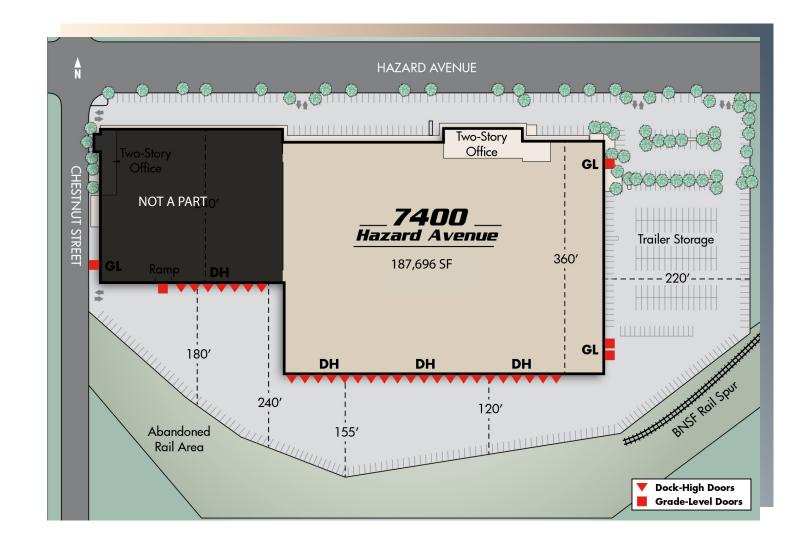

## **BUILDING FEATURES:**

- Rare oversized parcel (11.82 acres)
- Approximately 12,000 SF of office space
- 21 dock high loading positions
- 3 grade level loading doors
- 24' average warehouse clearance (some portions are 22')
- 0.45 gpm/3,000 SF
- 4,000 Amps 277/480 volt electrical service
- +180' truck court
- Direct access to 405 freeway
- Large yard/trailer storage (apx 40 stalls)