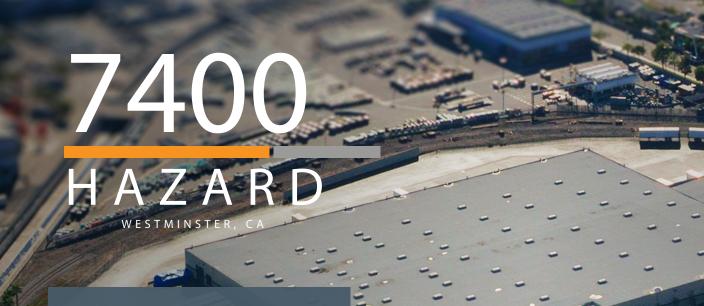

# **FOR LEASE**

±187,696 SQUARE FEET

## **BUILDING FEATURES:**

- Rare oversized parcel (11.82 acres)
- Approximately 12,000 SF of office space
- 21 dock high loading positions
- 3 grade level loading doors
- 24' average warehouse clearance (some portions are 22')
- 0.45 gpm/3,000 SF
- 4,000 Amps 277/480 volt electrical service
- +180' truck court
- Direct access to 405 freeway
- Large yard/trailer storage (apx 40 stalls)