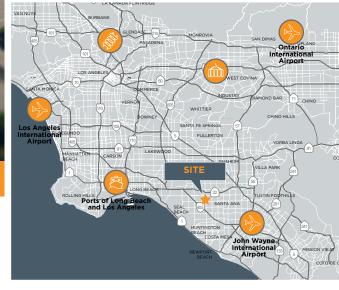

# **FOR LEASE**

±187,696 SQUARE FEET

## **BUILDING FEATURES:**

- Rare oversized parcel (11.82 acres)
- Approximately 12,000 SF of office space
- 21 dock high loading positions
- 3 grade level loading doors
- 24' average warehouse clearance (some portions are 22')
- 0.45 gpm/3,000 SF
- 4,000 Amps 277/480 volt electrical service
- +180' truck court
- Direct access to 405 freeway
- Large yard/trailer storage (apx 40 stalls)



**REGIONAL MAP** 



CUSHMAN & WAKEFIELD

FOR MORE INFORMATION, PLEASE CONTACT:

#### **RICK ELLISON**

+1 949 930 9231 rick.ellison@cushwake.com CA License No. 01196428

## **RANDY ELLISON**

+1 949 930 4371 randy.ellison@cushwake.com CA License No. 01469586

## KYLE MCGILLEN

+1 949 930 9229 kyle.mcgillen@cushwake.com CA License No. 01959388 FOR MORE INFORMATION, PLEASE CONTACT:

#### RICK ELLISON

+1 949 930 9231 rick.ellison@cushwake.com CA License No. 01196428

### **RANDY ELLISON**

+1 949 930 4371 randy.ellison@cushwake.com CA License No. 01469586

## **KYLE MCGILLEN**

+1 949 930 9229 kyle.mcgillen@cushwake.com CA License No. 01959388

CUSHMAN & WAKEFIELD - IRVINE 18111 Von Karman Ave., Suite 1000 Irvine, CA 92612

cushmanwakefield.com

## Owned by:

CLARION PARTNERS





Cushman & Wakefield Copyrigh