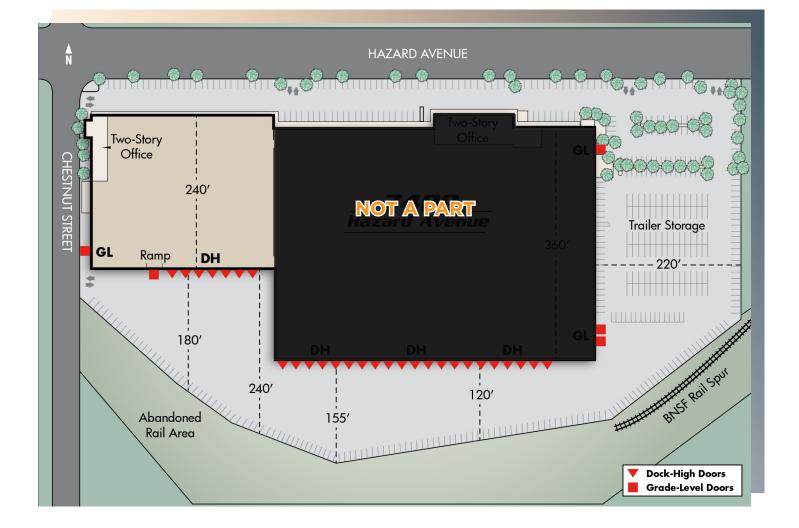

### **BUILDING FEATURES:**

- Approximately 6,000 SF of office space
- 7 dock high loading positions
- 2 grade level loading doors
- 24' average warehouse clearance (some portions are 22')
- 0.45 gpm/3,000 SF
- 3,000 Amps 277/480 volt electrical service
- +180' truck court
- Direct access to 405 freeway
- Large yard/trailer storage

#### KYLE MCGILLEN +1 949 930 9229

kyle.mcgillen@cushwake.com CA License No. 01959388

SITE PLAN

FOR MORE INFORMATION, PLEASE CONTACT: