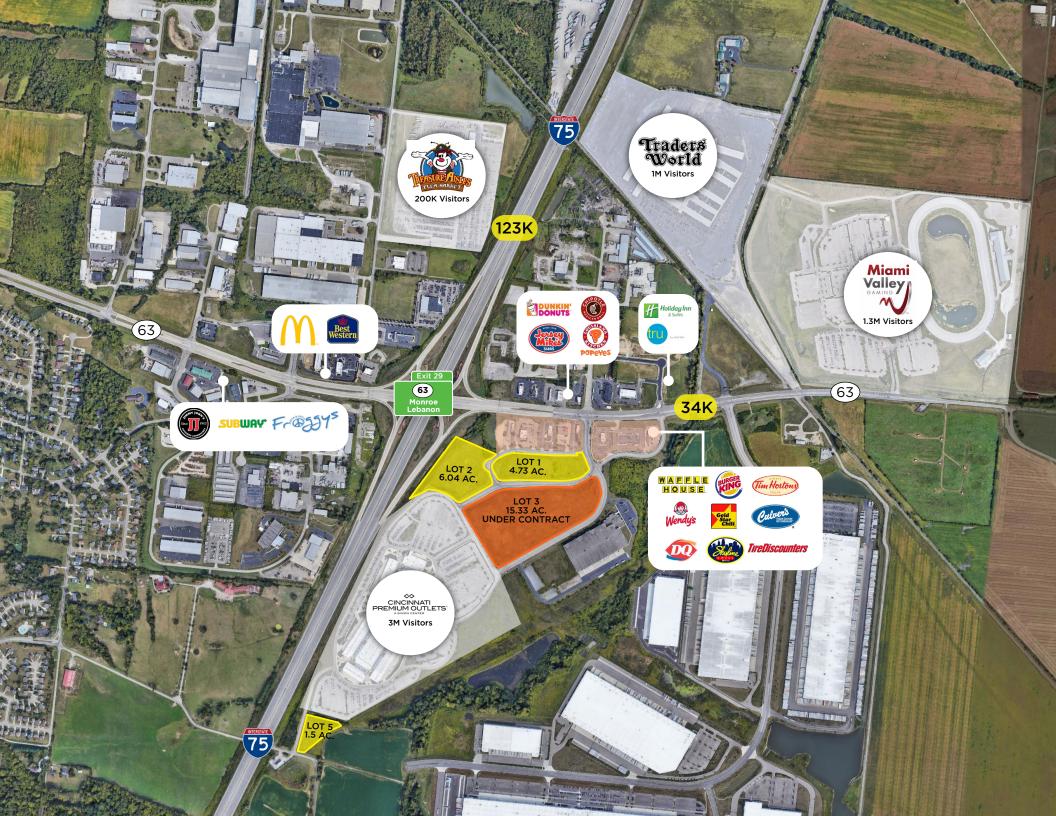

## PROPERTY **HIGHLIGHTS**

- Located in the highly trafficked I-75 Community Entertainment District
- Nextdoor to:
  - Cincinnati Premium Outlet Mall Over 3M visitors per year
  - Miami Valley Gaming Over 1.3M visitors per year
  - Trader's World and Treasure Aisles Flea
    Markets Over 1.2M visitors per year
- Conveniently located halfway between Cincinnati and Dayton, off I-75, Exit 29 in Monroe
- Zoned Commercial
- Over 2,500 employees in adjacent industrial park, Park North at Monroe

Just 30 miles northeast of Cincinnati, Cincinnati Premium Outlets has more than 100 designer and name-brand outlet stores including Coach, Michael Kors, Polo Ralph Lauren, Nike, The North Face and Under Armour.

Monroe, Ohio bustles with shopping and local dining options while still maintaining that requited smalltown feel.

The Cincinnati Premium Outlets caters to shoppers of all kinds. The mall features major names and brands like Coach, Converse, Loft, Kate Spade, The North Face, Nike and Under Armor without the brand name price tag.