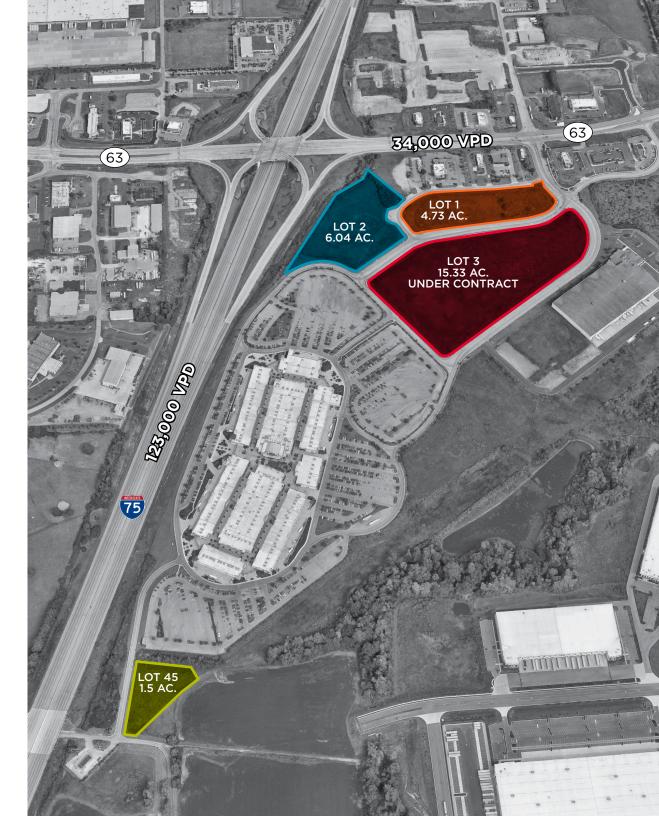

| Lot # | Acreage | Price/Ac | Status         |
|-------|---------|----------|----------------|
| Lot 1 | 4.73    |          | Available      |
| Lot 2 | 6.04    |          | Available      |
| Lot 3 | 15.33   |          | Under Contract |
| Lot 5 | 1.52    |          | Available      |