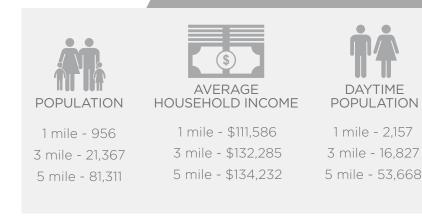

.52    |          | Available      |









## PROPERTY LOCATION

The City of Monroe, Ohio is centrally located between Cincinnati, Ohio and Dayton, Ohio along Interstate 75 spanning into an eastern section of Butler County and a western portion of Warren County. Through the early 2000s, the city experienced dramatic growth, increasing its population by approximately 75% between 2000 and 2010. Monroe has continued to grow at a more moderate pace.

Monroe, Ohio bustles with shopping and local dining options while still maintaining that requited smalltown feel.

The Cincinnati Premium Outlets caters to shoppers of all kinds. The mall features major names and brands like Coach, Converse, Loft, Kate Spade, The North Face, Nike and Under Armor without the brand name price tag.

DEMOGRAPHICS





## CINCINNATI PREMIUM OUTLOTS

CUSHMAN & WAKEFIELD

Summing P

PREMIUM OUTLETS DRIVE, MONROE, OH

For More Information, Contact:

TERRY OHNMEIS

Senior Director +1 513 763 3059 terry.ohnmeis@cushwake.com ANDREW SELLET Managing Director +1 513 763 3053 andrew.sellet@cushwake.com 201 E. Fourth Street, Suite 1800 Cincinnati, OH 45202 main +1 513 421 4884 fax +1 513 421 1215 **cushmanwakefield.com** 

Cushman & Wakefield Copyright 2021. No warranty or representation, express or implied, is made to the accuracy or completeness of the information contained herein, and same is submitted subject to errors, omissions, change of price, rental or other conditions, withdrawal without notice, and to any special listing conditions imposed by the property owner(s). As applicable, we make no represent