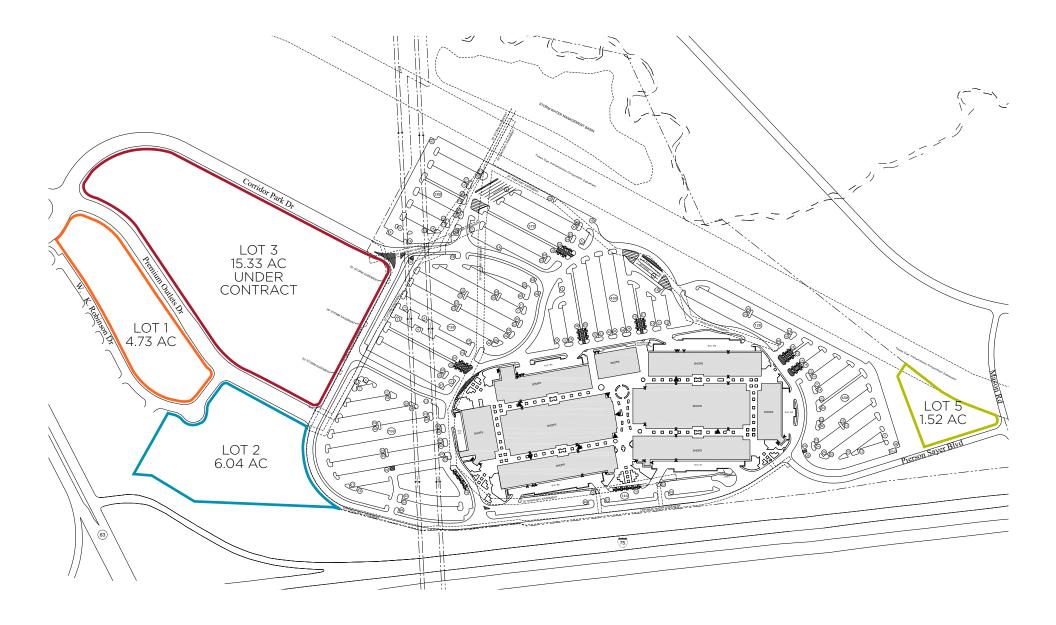

| Lot # | Acreage | Price/Ac | Status         |
|-------|---------|----------|----------------|
| Lot 1 | 4.73    |          | Available      |
| Lot 2 | 6.04    |          | Available      |
| Lot 3 | 15.33   |          | Under Contract |
| Lot 5 | 1.52    |          | Available      |