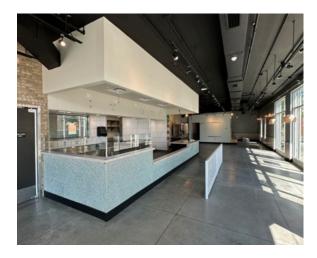

#### **COMMENTS**

- Former Restaurant with walk-in cooler, sinks and 2 ADA restrooms
- No Hood System in Place, however one can be installed
- Outdoor seating available
- Located in Cincinnati's oldest and newest entertainment district - ShortVine is five blocks of restaurants, bars, music and more
- Across from Bogart's, a venue for local, national, and international live music
- One block East of University of Cincinnati Campus (46,000 students) and 1 mile proximity to 5 area hospitals