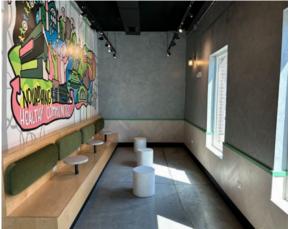

#### **COMMENTS**

- Former Restaurant with walk-in cooler, sinks and 2 ADA restrooms
- No Hood System in Place, however one can be installed
- Outdoor seating available
- Located in Cincinnati's oldest and newest entertainment district - ShortVine is five blocks of restaurants, bars, music and more
- Across from Bogart's, a venue for local, national, and international live music
- One block East of University of Cincinnati Campus (46,000 students) and 1 mile proximity to 5 area hospitals