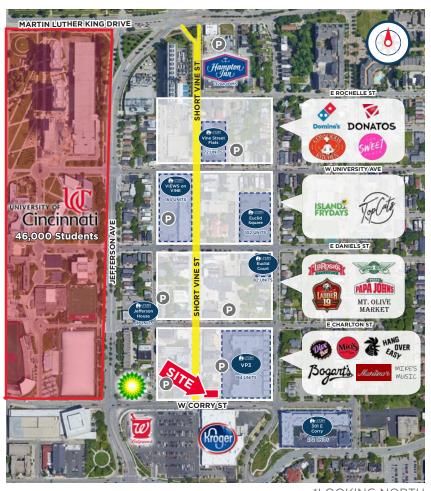

#### **NEIGHBORING TENANTS**

Kroger, Walgreens, Bogart's, Mac Shack, HangOverEasy, Martino's on Vine, Ladder 19, and Wingstop

#### **COMMENTS**

- Former Restaurant with walk-in cooler, sinks and 2 ADA restrooms
- No Hood System in Place, however one can be installed
- Outdoor seating available
- Located in Cincinnati's oldest and newest entertainment district - ShortVine is five blocks of restaurants, bars, music and more
- Across from Bogart's, a venue for local, national, and international live music
- One block East of University of Cincinnati Campus (46,000 students) and 1 mile proximity to 5 area hospitals

\*LOOKING NORTH

\*LOOKING EAST