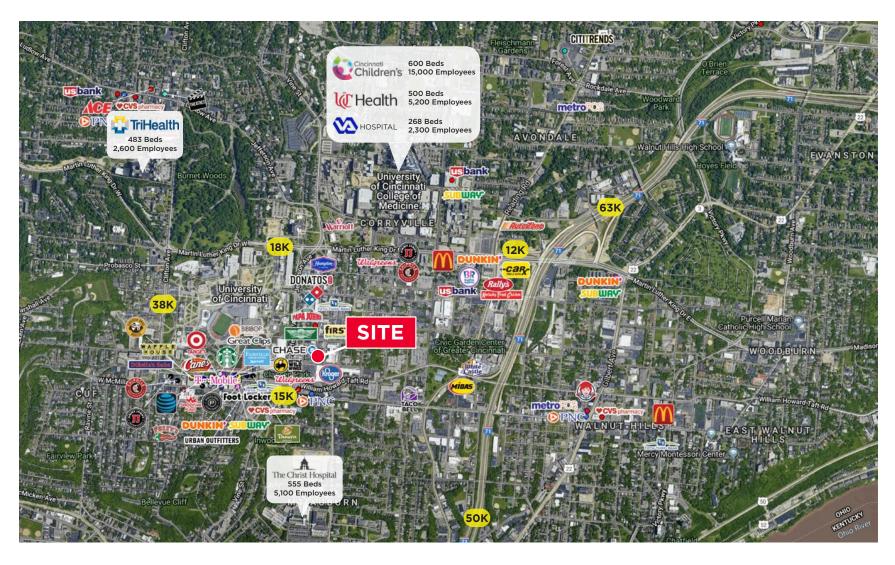

#### **COMMENTS**

- Former Restaurant with walk-in cooler, sinks and 2 ADA restrooms
- No Hood System in Place, however one can be installed
- Outdoor seating available
- Located in Cincinnati's oldest and newest entertainment district - ShortVine is five blocks of restaurants, bars, music and more
- Across from Bogart's, a venue for local, national, and international live music
- One block East of University of Cincinnati Campus (46,000 students) and 1 mile proximity to 5 area hospitals

#### **NEIGHBORHOOD DEMOGRAPHICS**

|         | POPULATION | AVERAGE<br>HOUSEHOLD INCOME | DAYTIME<br>POPULATION |
|---------|------------|-----------------------------|-----------------------|
| 1 Mile  | 26,645     | \$34,464                    | 71,788                |
| 3 Miles | 137,254    | \$62,350                    | 279,410               |
| 5 Miles | 322,247    | \$65,534                    | 419,304               |