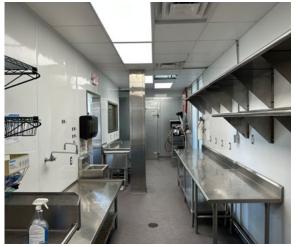

#### **COMMENTS**

- Former Restaurant with walk-in cooler, sinks and 2 ADA restrooms
- No Hood System in Place, however one can be installed
- Outdoor seating available
- Located in Cincinnati's oldest and newest entertainment district - ShortVine is five blocks of restaurants, bars, music and more
- Across from Bogart's, a venue for local, national, and international live music
- One block East of University of Cincinnati Campus (46,000 students) and 1 mile proximity to 5 area hospitals