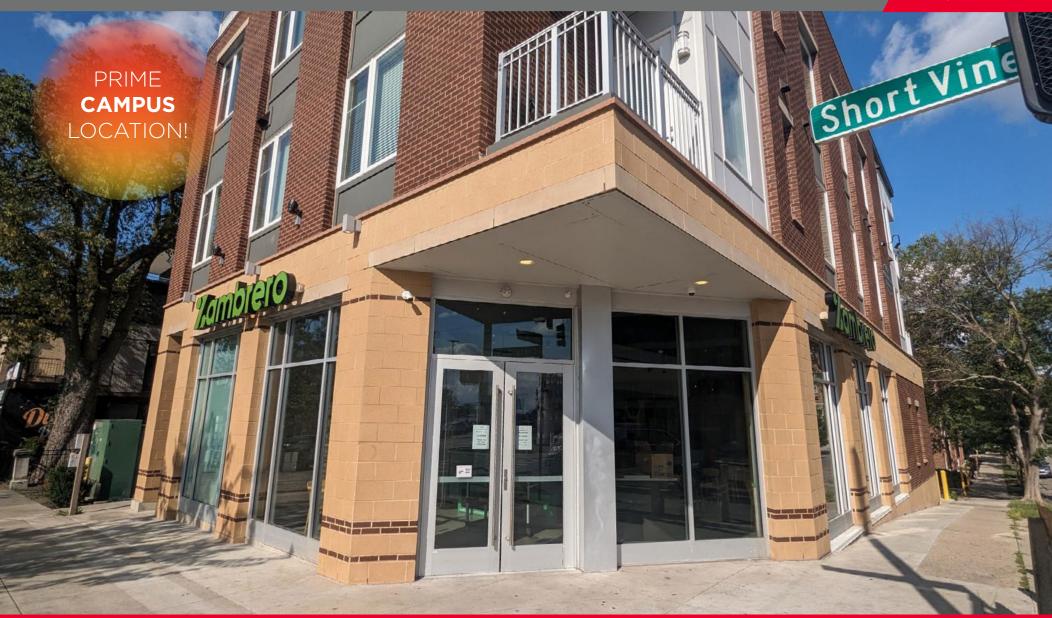

2600 SHORT VINE STREET, CINCINNATI, OH

For Lease / Restaurant/Retail Space

WE ARE THE CENTER OF RETAIL

2600 SHORT VINE STREET, CINCINNATI, OH

#### **COMMENTS**

- Former Restaurant with walk-in cooler, sinks and 2 ADA restrooms
- No Hood System in Place, however one can be installed
- Outdoor seating available
- Located in Cincinnati's oldest and newest entertainment district - ShortVine is five blocks of restaurants, bars, music and more
- Across from Bogart's, a venue for local, national, and international live music
- One block East of University of Cincinnati Campus (46,000 students) and 1 mile proximity to 5 area hospitals