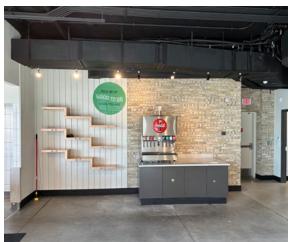

#### **COMMENTS**

- Former Restaurant with walk-in cooler, sinks and 2 ADA restrooms
- No Hood System in Place, however one can be installed
- Outdoor seating available
- Located in Cincinnati's oldest and newest entertainment district - ShortVine is five blocks of restaurants, bars, music and more
- Across from Bogart's, a venue for local, national, and international live music
- One block East of University of Cincinnati Campus (46,000 students) and 1 mile proximity to 5 area hospitals