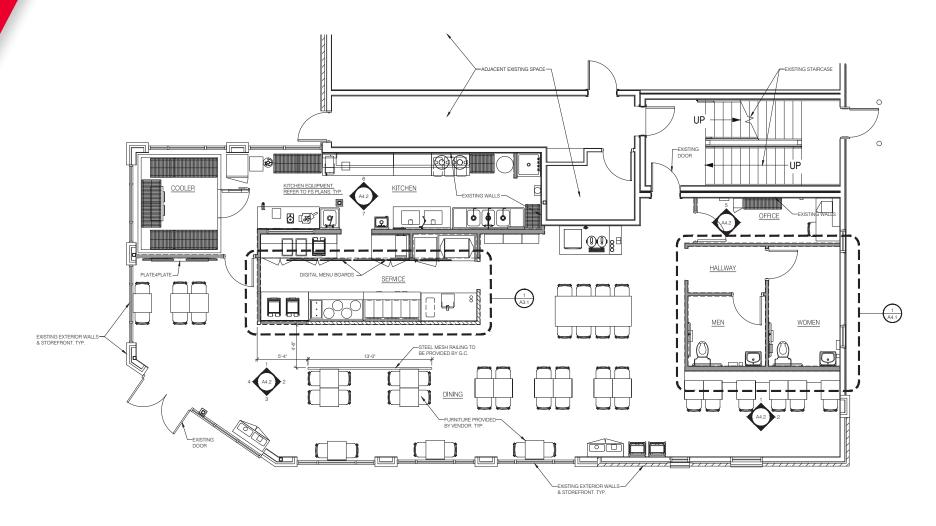

#### RETAIL SPACE

2,241 SF

#### **COMMENTS**

- Former Restaurant with walk-in cooler, sinks and 2 ADA restrooms
- No Hood System in Place, however one can be installed
- Outdoor seating available
- Located in Cincinnati's oldest and newest entertainment district - ShortVine is five blocks of restaurants, bars, music and more
- Across from Bogart's, a venue for local, national, and international live music
- One block East of University of Cincinnati Campus (46,000 students) and 1 mile proximity to 5 area hospitals