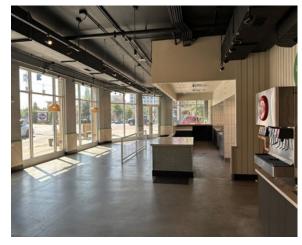

#### **COMMENTS**

- Former Restaurant with walk-in cooler, sinks and 2 ADA restrooms
- No Hood System in Place, however one can be installed
- Outdoor seating available
- Located in Cincinnati's oldest and newest entertainment district - ShortVine is five blocks of restaurants, bars, music and more
- Across from Bogart's, a venue for local, national, and international live music
- One block East of University of Cincinnati Campus (46,000 students) and 1 mile proximity to 5 area hospitals

\*LOOKING NORTH

\*LOOKING EAST