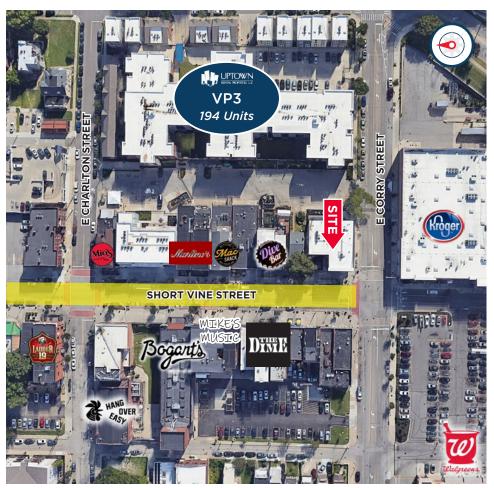

#### **NEIGHBORING TENANTS**

Kroger, Walgreens, Bogart's, Mac Shack, HangOverEasy, Martino's on Vine, Ladder 19, and Wingstop

#### **COMMENTS**

- Former Restaurant with walk-in cooler, sinks and 2 ADA restrooms
- No Hood System in Place, however one can be installed
- Outdoor seating available
- Located in Cincinnati's oldest and newest entertainment district - ShortVine is five blocks of restaurants, bars, music and more
- Across from Bogart's, a venue for local, national, and international live music
- One block East of University of Cincinnati Campus (46,000 students) and 1 mile proximity to 5 area hospitals