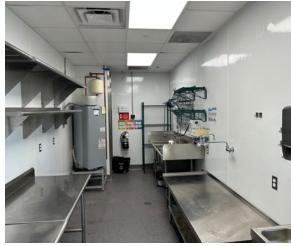

#### **COMMENTS**

- Former Restaurant with walk-in cooler, sinks and 2 ADA restrooms
- No Hood System in Place, however one can be installed
- Outdoor seating available
- Located in Cincinnati's oldest and newest entertainment district - ShortVine is five blocks of restaurants, bars, music and more
- Across from Bogart's, a venue for local, national, and international live music
- One block East of University of Cincinnati Campus (46,000 students) and 1 mile proximity to 5 area hospitals