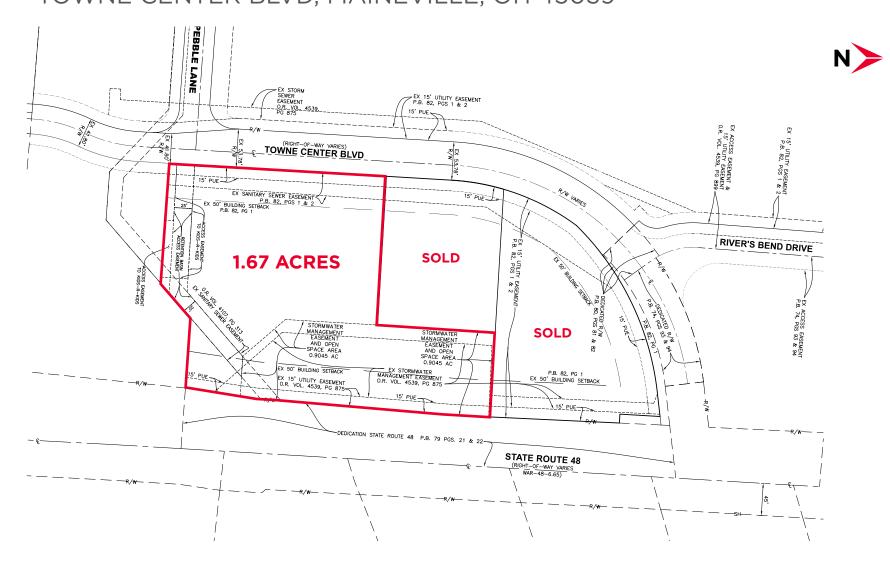

### ACREAGE

1.67± Usable Acres

### COMMENTS

- 1.67 Usable Acres available for sale in Maineville (2.57 acres total including drainage)
- Immediately across the street from NEW Kroger Marketplace (Opening Q4 2024)
- Development opportunity in a growing trade area