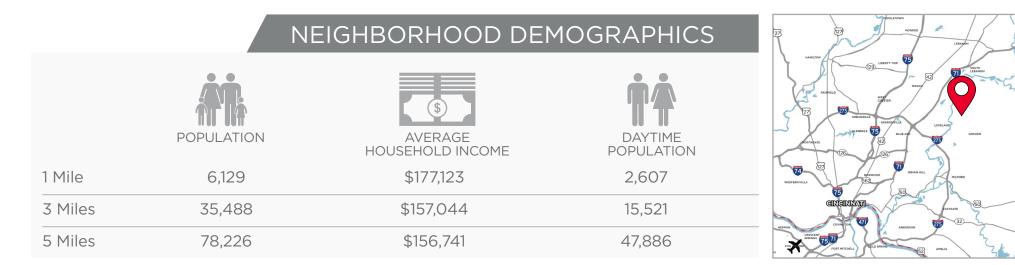

- Utilities are in the SR-48 & Town Center Blvd right-of-way
- High income trade area with \$144k average Household Incomes
- Access off of SR 48 from Towne Center Blvd.
- Zoned B-2, General Business District
- Traffic light access to SR 48