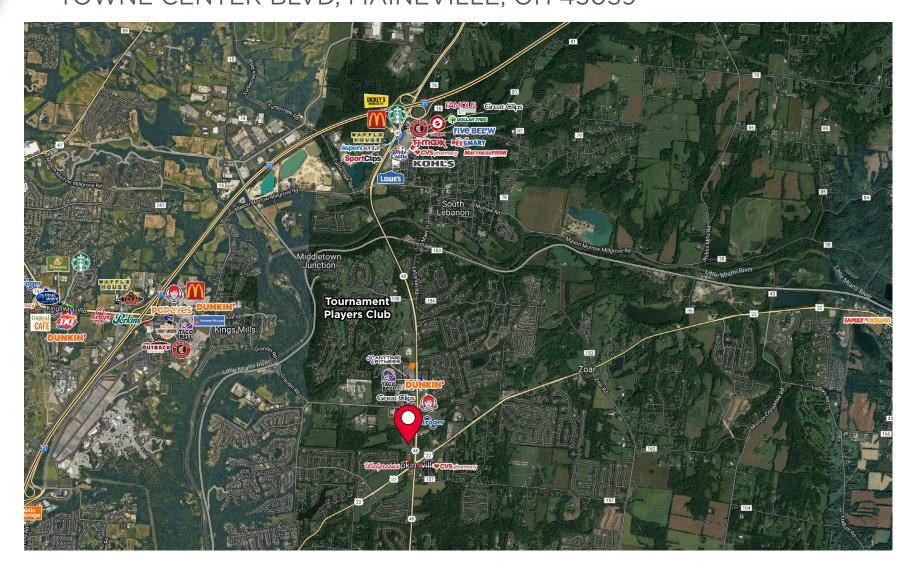

### AREA TENANTS

NEW Kroger Marketplace, Shooters Sports Grill, Tee 18 Golf, Tire Discounters, Walgreens, & Gold Star