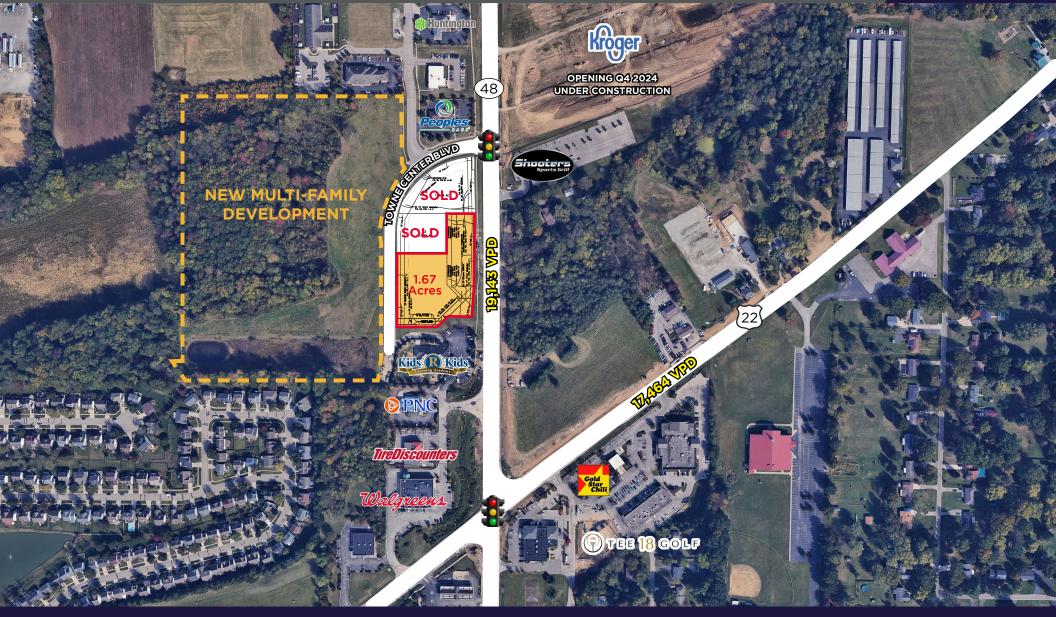

### ACREAGE

1.67± Usable Acres

### AREA TENANTS

NEW Kroger Marketplace, Shooters Sports Grill, Tee 18 Golf, Tire Discounters, Walgreens, & Gold Star

### COMMENTS

- 1.67 Usable Acres available for sale in Maineville (2.57 acres total including drainage)
- Immediately across the street from NEW Kroger Marketplace (Opening Q4 2024)
- Development opportunity in a growing trade area

- Utilities are in the SR-48 & Town Center Blvd right-of-way
- High income trade area with \$144k average Household Incomes
- Access off of SR 48 from Towne Center Blvd.
- Zoned B-2, General Business District
- Traffic light access to SR 48