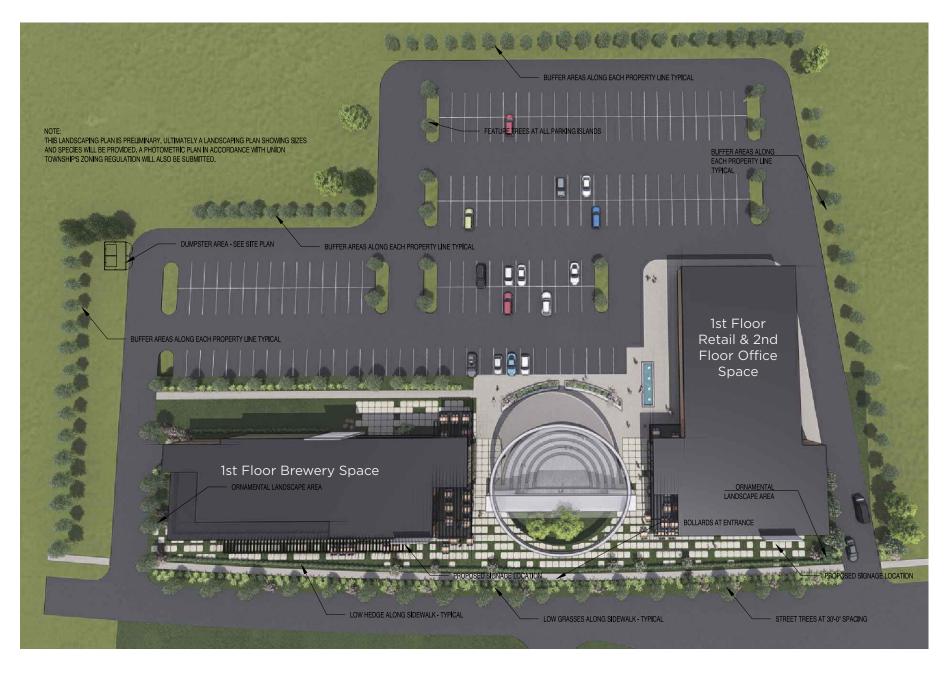

- Just one mile from I-275

#### **NEIGHBORING TENANTS**

Sam's Club, Walmart, Aldi, Planet Fitness, Jungle Jim's International Market, Grocery Outlet, DSW, Best Buy, Dick's, Meijer, Ulta and much more

#### **AVAILABLE SF**

2,000 - 15,000 SF

#### **LEASE RATE**

\$37.00/SF NNN

#### **NEIGHBORHOOD DEMOGRAPHICS**

|         | POPULATION | AVERAGE<br>HOUSEHOLD INCOME | AVG DAYTIME<br>POPULATION |
|---------|------------|-----------------------------|---------------------------|
| 1 Mile  | 6,068      | \$83,252                    | 7,353                     |
| 3 Miles | 54,514     | \$103,990                   | 35,817                    |
| 5 Miles | 109,654    | \$121,108                   | 77,435                    |









# OFFICE (2nd FI) FLOOR PLAN



## DEVELOPMENT SITE PLAN





### RETAIL AERIAL



SUBMARKET AERIAL