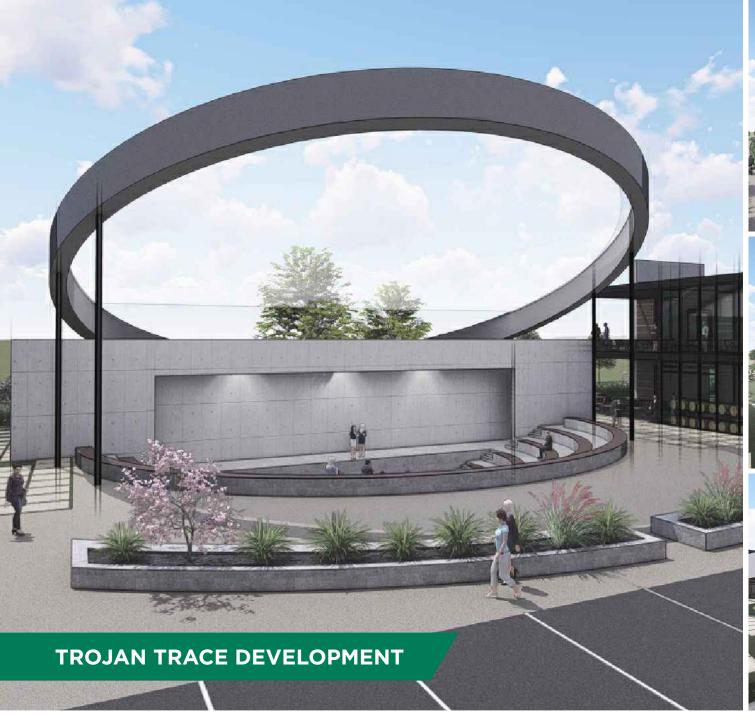

# PROPERTY HIGHLIGHTS

- Trojan Trace Development is a new mixed-use entertainment district in Eastgate.
- Retail space ranges from 2,000 SF 15,000 SF
- 2nd level office space ranges from 2,300 6,000 SF
- Breaking ground Q4 2024 and delivered in fall of 2025
- Join The Works Pizza!
- Located in the highly desirable Eastgate trade area. Home to one of Cincinnati's top attractions, Jungle Jim's International Market, which see's over 60,000 shoppers weekly
- Just one mile from I-275