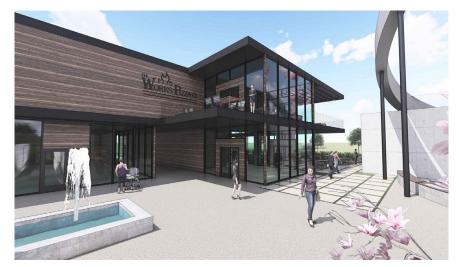

m's International Market, which see's over 60,000 shoppers weekly
- Just one mile from I-275

#### **NEIGHBORING TENANTS**

Sam's Club, Walmart, Aldi, Planet Fitness, Jungle Jim's International Market, Grocery Outlet, DSW, Best Buy, Dick's, Meijer, Ulta and much more

#### **AVAILABLE SF**

2,000 - 15,000 SF

#### **LEASE RATE**

\$37.00/SF NNN

#### **NEIGHBORHOOD DEMOGRAPHICS**

|         | POPULATION | AVERAGE<br>HOUSEHOLD INCOME | AVG DAYTIME<br>POPULATION |
|---------|------------|-----------------------------|---------------------------|
| 1 Mile  | 6,068      | \$83,252                    | 7,353                     |
| 3 Miles | 54,514     | \$103,990                   | 35,817                    |
| 5 Miles | 109,654    | \$121,108                   | 77,435                    |









# OFFICE (2nd FI) FLOOR PLAN



## DEVELOPMENT SITE PLAN





### RETAIL AERIAL



SUBMARKET AERIAL