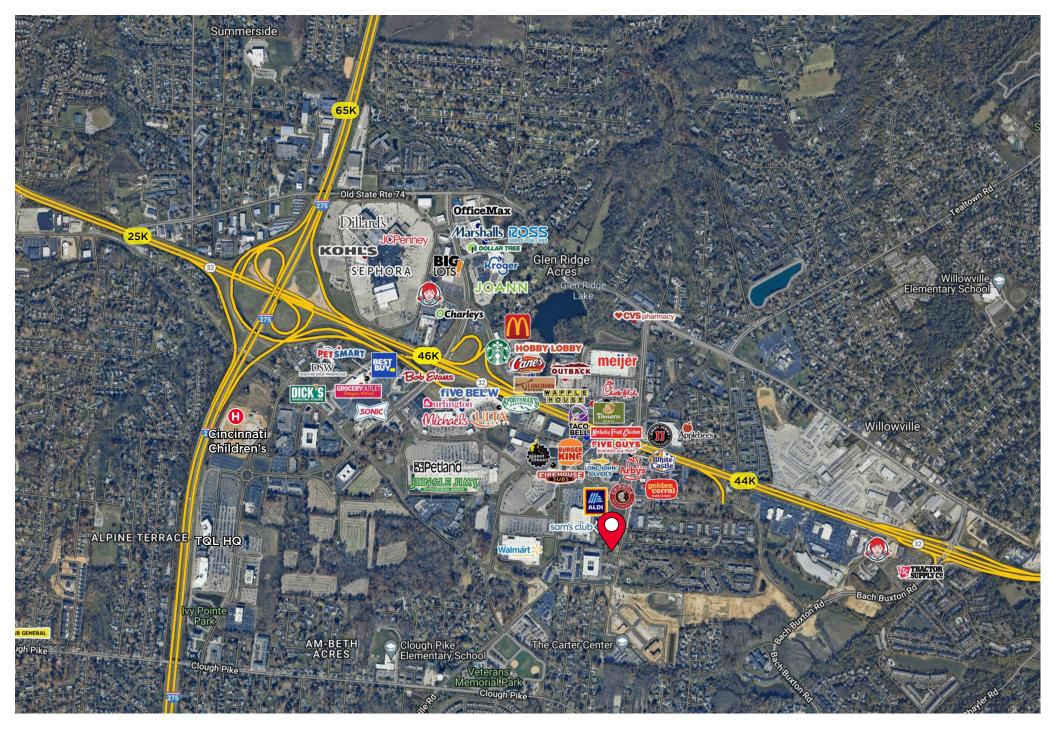

275

#### **NEIGHBORING TENANTS**

Sam's Club, Walmart, Aldi, Planet Fitness, Jungle Jim's International Market, Grocery Outlet, DSW, Best Buy, Dick's, Meijer, Ulta and much more

#### **AVAILABLE SF**

2,000 - 15,000 SF

#### **LEASE RATE**

\$37.00/SF NNN

#### **NEIGHBORHOOD DEMOGRAPHICS**

|         | POPULATION | AVERAGE<br>HOUSEHOLD INCOME | AVG DAYTIME<br>POPULATION |
|---------|------------|-----------------------------|---------------------------|
| 1 Mile  | 6,068      | \$83,252                    | 7,353                     |
| 3 Miles | 54,514     | \$103,990                   | 35,817                    |
| 5 Miles | 109,654    | \$121,108                   | 77,435                    |









# OFFICE (2nd FI) FLOOR PLAN



## DEVELOPMENT SITE PLAN





### RETAIL AERIAL



SUBMARKET AERIAL