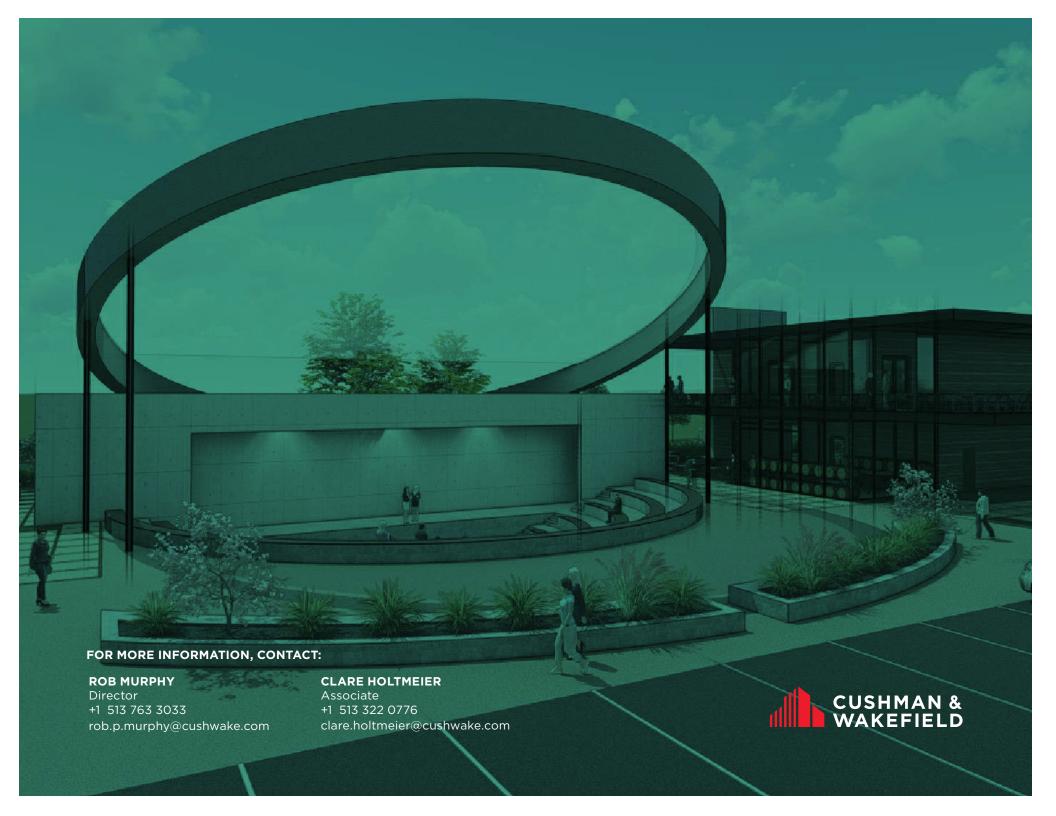

FOR LEASE

2,000 - 15,000 SF OF RETAIL & 2ND LEVEL OFFICE

# PROPERTY HIGHLIGHTS

- Trojan Trace Development is a new mixed-use entertainment district in Eastgate.
- Retail space ranges from 2,000 SF 15,000 SF
- 2nd level office space ranges from 2,300 6,000 SF
- Breaking ground Q4 2024 and delivered in fall of 2025
- Join The Works Pizza!
- Located in the highly desirable Eastgate trade area. Home to one of Cincinnati's top attractions, Jungle Jim's International Market, which see's over 60,000 shoppers weekly
- Just one mile from I-275