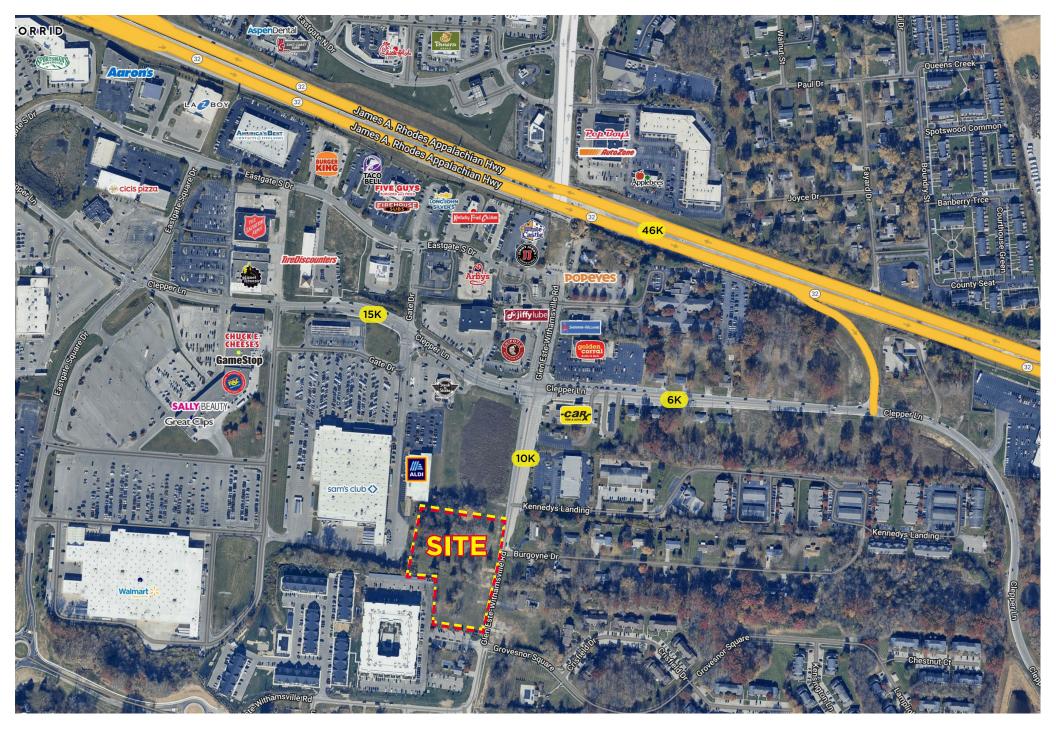

Just one mile from I-275

#### **NEIGHBORING TENANTS**

Sam's Club, Walmart, Aldi, Planet Fitness, Jungle Jim's International Market, Grocery Outlet, DSW, Best Buy, Dick's, Meijer, Ulta and much more

#### **AVAILABLE SF**

2,000 - 15,000 SF

#### **LEASE RATE**

\$37.00/SF NNN

#### **NEIGHBORHOOD DEMOGRAPHICS**

|         | POPULATION | AVERAGE<br>HOUSEHOLD INCOME | AVG DAYTIME<br>POPULATION |
|---------|------------|-----------------------------|---------------------------|
| 1 Mile  | 6,068      | \$83,252                    | 7,353                     |
| 3 Miles | 54,514     | \$103,990                   | 35,817                    |
| 5 Miles | 109,654    | \$121,108                   | 77,435                    |









# OFFICE (2nd FI) FLOOR PLAN



## DEVELOPMENT SITE PLAN





### RETAIL AERIAL



SUBMARKET AERIAL