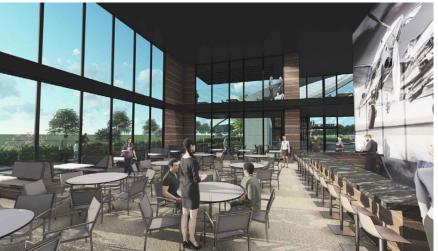

s International Market, which see's over 60,000 shoppers weekly
- Just one mile from I-275

#### **NEIGHBORING TENANTS**

Sam's Club, Walmart, Aldi, Planet Fitness, Jungle Jim's International Market, Grocery Outlet, DSW, Best Buy, Dick's, Meijer, Ulta and much more

#### **AVAILABLE SF**

2,000 - 15,000 SF

#### **LEASE RATE**

\$37.00/SF NNN

#### **NEIGHBORHOOD DEMOGRAPHICS**

|         | POPULATION | AVERAGE<br>HOUSEHOLD INCOME | AVG DAYTIME<br>POPULATION |
|---------|------------|-----------------------------|---------------------------|
| 1 Mile  | 6,068      | \$83,252                    | 7,353                     |
| 3 Miles | 54,514     | \$103,990                   | 35,817                    |
| 5 Miles | 109,654    | \$121,108                   | 77,435                    |









# OFFICE (2nd FI) FLOOR PLAN



## DEVELOPMENT SITE PLAN





### RETAIL AERIAL



SUBMARKET AERIAL