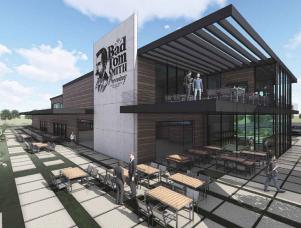

# PROPERTY HIGHLIGHTS

- Trojan Trace Development is a new mixed-use entertainment district in Eastgate.
- Retail space ranges from 2,000 SF 15,000 SF
- 2nd level office space ranges from 2,300 6,000 SF
- Breaking ground Q4 2024 and delivered in fall of 2025
- Join The Works Pizza!
- Located in the highly desirable Eastgate trade area. Home to one of Cincinnati's top attractions, Jungle Jim's International Market, which see's over 60,000 shoppers weekly
- Just one mile from I-275