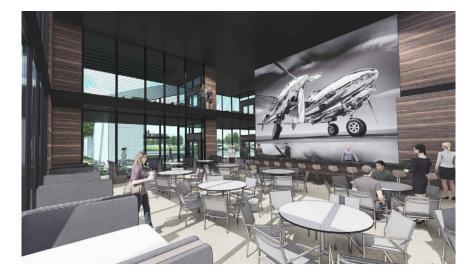

International Market, which see's over 60,000 shoppers weekly
- Just one mile from I-275

#### **NEIGHBORING TENANTS**

Sam's Club, Walmart, Aldi, Planet Fitness, Jungle Jim's International Market, Grocery Outlet, DSW, Best Buy, Dick's, Meijer, Ulta and much more

#### **AVAILABLE SF**

2,000 - 15,000 SF

#### **LEASE RATE**

\$37.00/SF NNN

#### **NEIGHBORHOOD DEMOGRAPHICS**

|         | POPULATION | AVERAGE<br>HOUSEHOLD INCOME | AVG DAYTIME<br>POPULATION |
|---------|------------|-----------------------------|---------------------------|
| 1 Mile  | 6,068      | \$83,252                    | 7,353                     |
| 3 Miles | 54,514     | \$103,990                   | 35,817                    |
| 5 Miles | 109,654    | \$121,108                   | 77,435                    |









# OFFICE (2nd FI) FLOOR PLAN



## DEVELOPMENT SITE PLAN





### RETAIL AERIAL



SUBMARKET AERIAL