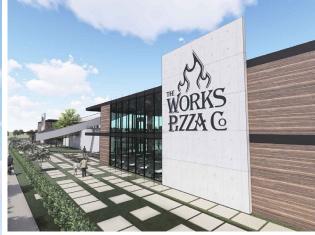

# PROPERTY HIGHLIGHTS

- Trojan Trace Development is a new mixed-use entertainment district in Eastgate.
- Retail space ranges from 2,000 SF 15,000 SF
- 2nd level office space ranges from 2,300 6,000 SF
- Breaking ground Q4 2024 and delivered in fall of 2025
- Join The Works Pizza!
- Located in the highly desirable Eastgate trade area. Home to one of Cincinnati's top attractions, Jungle Jim's International Market, which see's over 60,000 shoppers weekly
- Just one mile from I-275