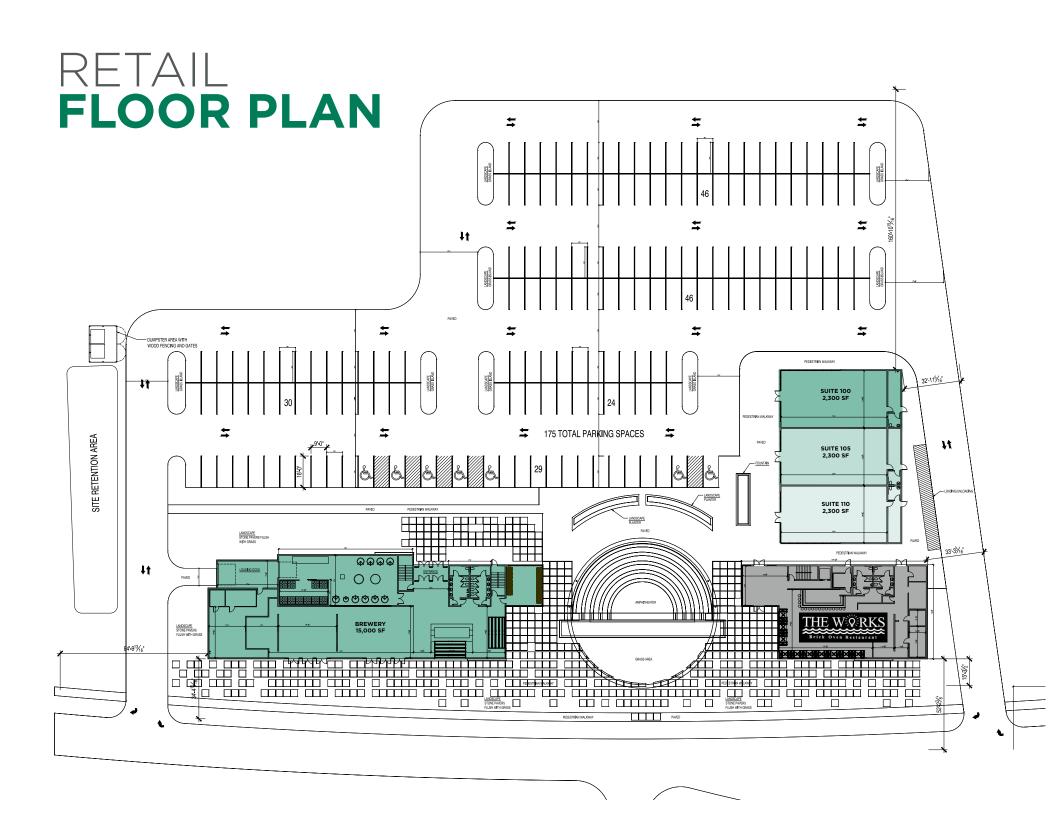

ternational Market, which see's over 60,000 shoppers weekly
- Just one mile from I-275

#### **NEIGHBORING TENANTS**

Sam's Club, Walmart, Aldi, Planet Fitness, Jungle Jim's International Market, Grocery Outlet, DSW, Best Buy, Dick's, Meijer, Ulta and much more

#### **AVAILABLE SF**

2,000 - 15,000 SF

#### **LEASE RATE**

\$37.00/SF NNN

#### **NEIGHBORHOOD DEMOGRAPHICS**

|         | POPULATION | AVERAGE<br>HOUSEHOLD INCOME | AVG DAYTIME<br>POPULATION |
|---------|------------|-----------------------------|---------------------------|
| 1 Mile  | 6,068      | \$83,252                    | 7,353                     |
| 3 Miles | 54,514     | \$103,990                   | 35,817                    |
| 5 Miles | 109,654    | \$121,108                   | 77,435                    |









# OFFICE (2nd FI) FLOOR PLAN



## DEVELOPMENT SITE PLAN





### RETAIL AERIAL



SUBMARKET AERIAL