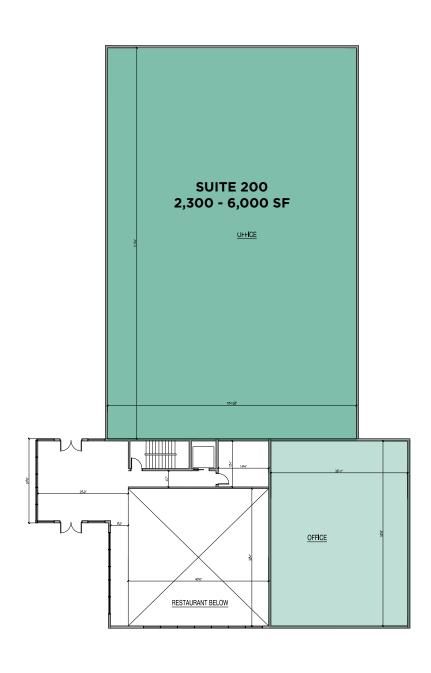

over 60,000 shoppers weekly
- Just one mile from I-275

#### **NEIGHBORING TENANTS**

Sam's Club, Walmart, Aldi, Planet Fitness, Jungle Jim's International Market, Grocery Outlet, DSW, Best Buy, Dick's, Meijer, Ulta and much more

#### **AVAILABLE SF**

2,000 - 15,000 SF

#### **LEASE RATE**

\$37.00/SF NNN

#### **NEIGHBORHOOD DEMOGRAPHICS**

|         | POPULATION | AVERAGE<br>HOUSEHOLD INCOME | AVG DAYTIME<br>POPULATION |
|---------|------------|-----------------------------|---------------------------|
| 1 Mile  | 6,068      | \$83,252                    | 7,353                     |
| 3 Miles | 54,514     | \$103,990                   | 35,817                    |
| 5 Miles | 109,654    | \$121,108                   | 77,435                    |









# OFFICE (2nd FI) FLOOR PLAN



## DEVELOPMENT SITE PLAN





### RETAIL AERIAL



SUBMARKET AERIAL