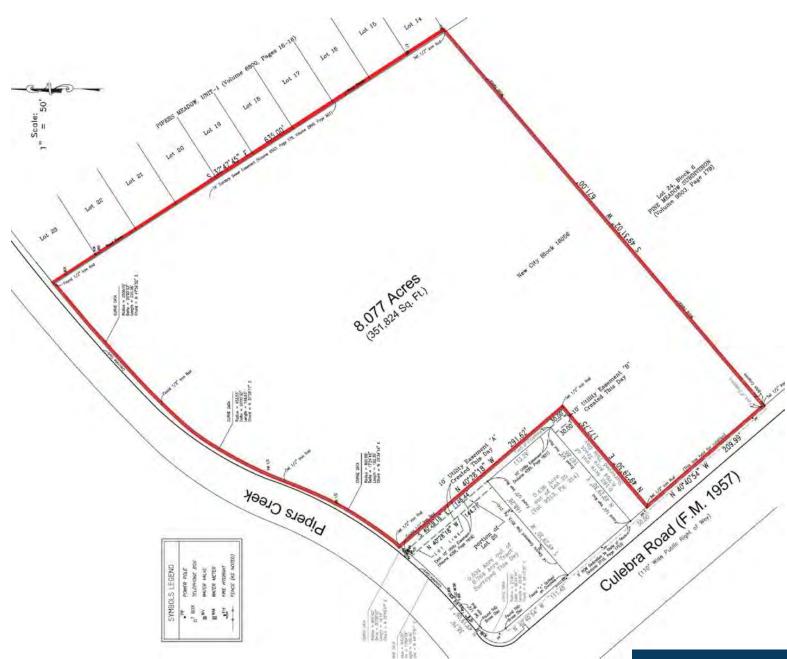

## **SURVEY**

±8.07 acres of land in San Antonio, Texas, Bexar Country ±210 ft. frontage on Culebra Road (FM 1957)

**Zoned MF-33** 

Good access, visibility and traffic counts make the site well suited for uses such as a grocer, retail, fast food, restaurant, medical, hotel, gym, storage and/or auto-collision