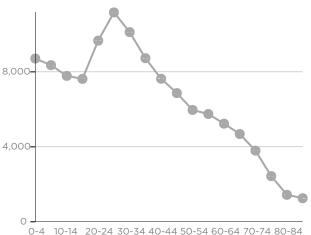

#### **POPULATION TIME SERIES 2010-2021**

YEAR

48% Population (%)

-0.19% 2022-2027 Population: Compound Annual Growth Rate

3