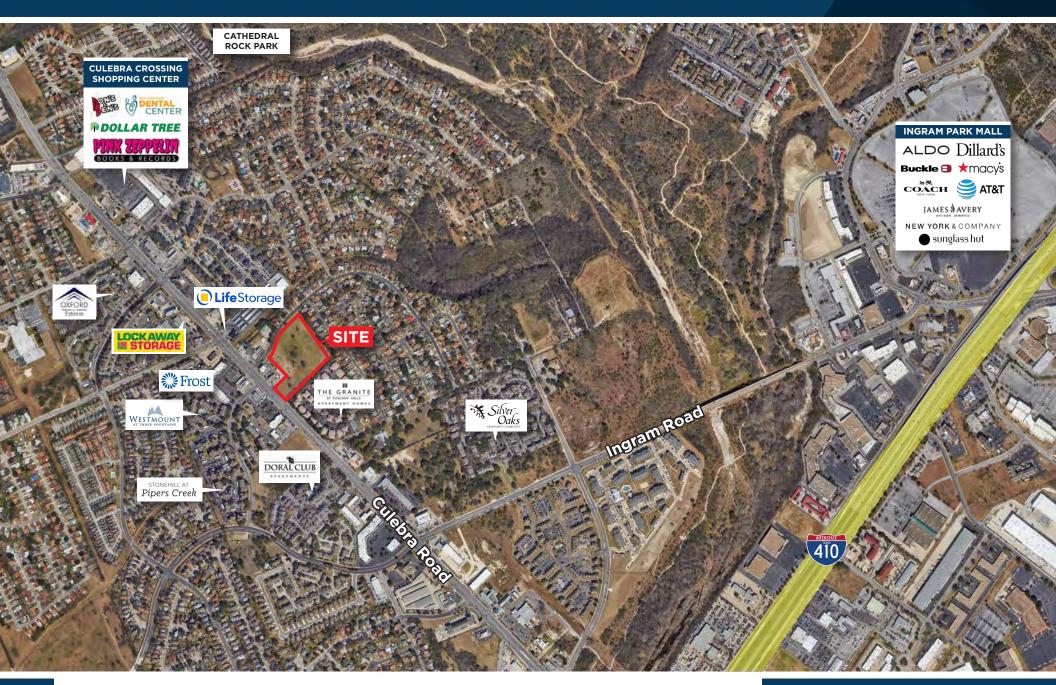

## **AERIAL MAP**

## **SURVEY**

±8.07 acres of land in San Antonio, Texas, Bexar Country ±210 ft. frontage on Culebra Road (FM 1957)

**Zoned MF-33** 

Good access, visibility and traffic counts make the site well suited for uses such as a grocer, retail, fast food, restaurant, medical, hotel, gym, storage and/or auto-collision