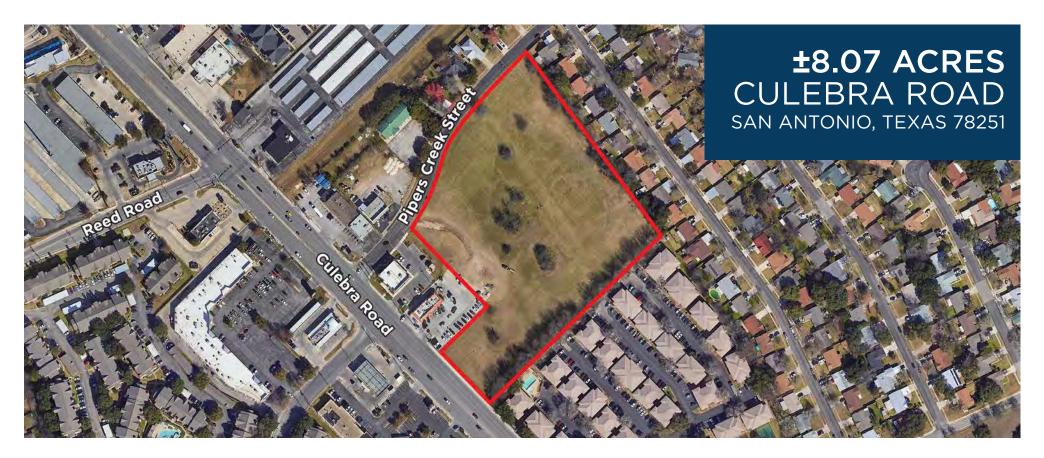

# ±8.07 ACRES CULEBRAROAD SAN ANTONIO, TEXAS 78251

- Culebra Road

**KRISTEN MCDADE** 

Managing Director

+1 713 331 1796 kristen.mcdade@cushwake.com MATT DAVIS

Senior Director +1 713 331 1798 matthew.davis@cushwake.com CHARLIE MCGAHREN

## **AERIAL MAP**

## **SURVEY**

±8.07 acres of land in San Antonio, Texas, Bexar Country ±210 ft. frontage on Culebra Road (FM 1957)

**Zoned MF-33** 

Good access, visibility and traffic counts make the site well suited for uses such as a grocer, retail, fast food, restaurant, medical, hotel, gym, storage and/or auto-collision