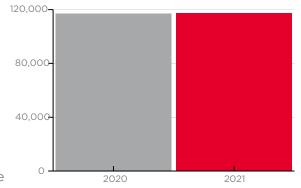

#### **POPULATION TIME SERIES 2010-2021**

YEAR

48% Population (%)

-0.19% 2022-2027 Population: Compound Annual Growth Rate

3