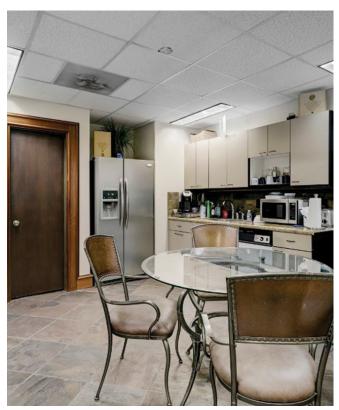

ed south of Main in the Museum District with walkability to Herman Park, medical center, metro rail, and area museums.

#### **AVAILABLE SPACE:**

- ±7.027 SF Building
- ±4,400 Office Space
- ±2,267 1st Floor Warehouse Space

LOT SIZE: 0.19 AC

**LEASE RATE: CONTACT BROKER** 





# PROPERTY HIGHLIGHTS

- 7 spacious private offices located on the 2nd floor.
- Includes breakroom and conference room.
- 9 covered parking spaces.
- Has easy access to Highway 288,
  Highway 59-SW Frwy, Interstate 45,
  and downtown.

# NEIGHBORHOOD DEMOGRAPHICS

2022

POPULATION

22,158

\$

AVERAGE HOUSEHOLDS INCOME

\$121,740

\$134,871

\$134,135

1 MILE

**3 MILES** 

204,657

5 MILES

459,015



#### 1ST FLOOR WAREHOUSE SPACE

±2,267 SF



#### 2ND FLOOR OFFICE SPACE

±4,400 SF



# PROPERTY PHOTOS









### AERIAL MAP



# AMENITIES MAP



### CONTACT INFORMATION

#### MICHAEL "MIKE" PITTMAN II, CCIM

Director +1 346 396 4006 mike.pittman@cushwake.com 1330 Post Oak Blvd. Suite 2700, Houston, TX 77056 +1 713 877 1700 cushmanwakefield.com



©2023 Cushman & Wakefield. All rights reserved. The information contained in this communication is strictly confidential. This information has been obtained from sources believed to be reliable but has not been verified. NO WARRANTY OR REPRESENTATION, EXPRESS OR IMPLIED, IS MADE AS TO THE CONDITION OF THE PROPERTY (OR PROPERTIES) REFERENCED HEREIN OR AS TO THE ACCURACY OR COMPLETENESS OF THE INFORMATION CONTAINED HEREIN, AND SAME IS SUBMITTED SUBJECT TO ERRORS, OMISSIONS, CHANGE OF PRICE, RENTAL OR OTHER CONDITIONS, WITHDRAWAL WITHOUT NOTICE, AND TO A