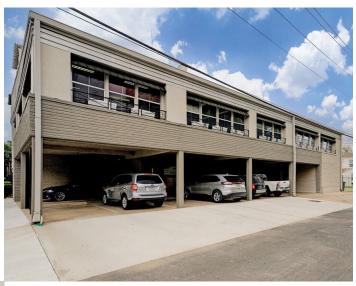

# PROPERTY HIGHLIGHTS

- 7 spacious private offices located on the 2nd floor.
- Includes breakroom and conference room.
- 9 covered parking spaces.
- Has easy access to Highway 288,
  Highway 59-SW Frwy, Interstate 45,
  and downtown.

# PROPERTY PHOTOS