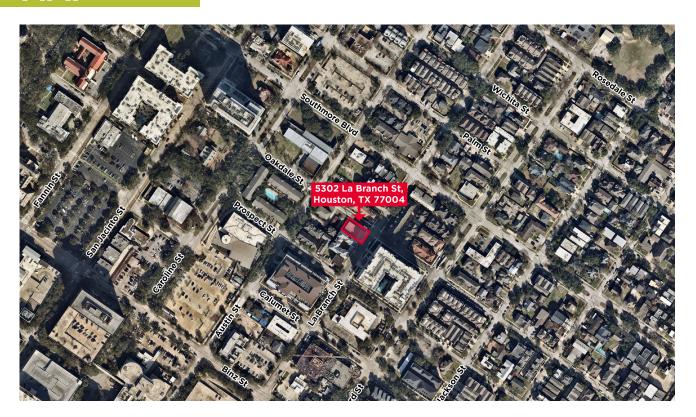

n the Museum District with walkability to Herman Park, medical center, metro rail, and area museums.

#### **AVAILABLE SPACE:**

- ±7.027 SF Building
- ±4,400 Office Space
- ±2,267 1st Floor Warehouse Space

LOT SIZE: 0.19 AC

**LEASE RATE: CONTACT BROKER** 





# PROPERTY HIGHLIGHTS

- 7 spacious private offices located on the 2nd floor.
- Includes breakroom and conference room.
- 9 covered parking spaces.
- Has easy access to Highway 288,
  Highway 59-SW Frwy, Interstate 45,
  and downtown.

# NEIGHBORHOOD DEMOGRAPHICS

2022

POPULATION

22,158

\$

AVERAGE HOUSEHOLDS INCOME

\$121,740

\$134,871

\$134,135

1 MILE

**3 MILES** 

204,657

5 MILES

459,015



#### 1ST FLOOR WAREHOUSE SPACE

±2,267 SF



#### 2ND FLOOR OFFICE SPACE

±4,400 SF



# PROPERTY PHOTOS









### AERIAL MAP



# AMENITIES MAP



### CONTACT INFORMATION

#### MICHAEL "MIKE" PITTMAN II, CCIM

Director +1 346 396 4006 mike.pittman@cushwake.com 1330 Post Oak Blvd. Suite 2700, Houston, TX 77056 +1 713 877 1700 cushmanwakefield.com



©2023 Cushman & Wakefield. All rights reserved. The information contained in this communication is strictly confidential. This information has been obtained from sources believed to be reliable but has not been verified. NO WARRANTY OR REPRESENTATION, EXPRESS OR IMPLIED, IS MADE AS TO THE CONDITION OF THE PROPERTY (OR PROPERTIES) REFERENCED HEREIN OR AS TO THE ACCURACY OR COMPLETENESS OF THE INFORMATION CONTAINED HEREIN, AND SAME IS SUBMITTED SUBJECT TO ERRORS, OMISSIONS, CHANGE OF PRICE, RENTAL OR OTHER CONDITIONS, WITHDRAWAL WITHOUT NOTICE, AND TO ANY SPECIAL LISTING