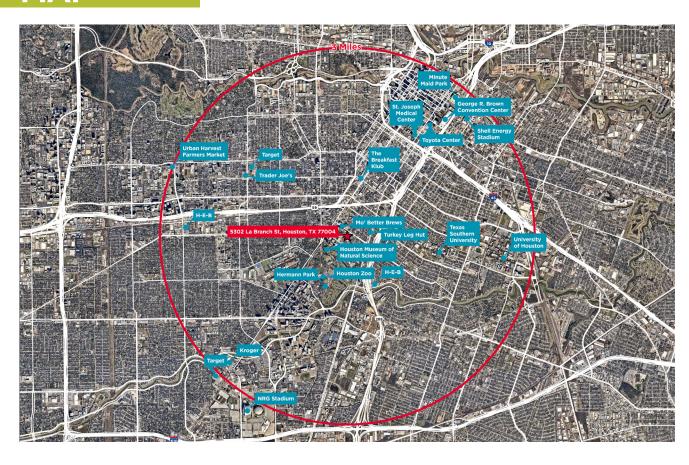

ct with walkability to Herman Park, medical center, metro rail, and area museums.

#### **AVAILABLE SPACE:**

- ±7.027 SF Building
- ±4,400 Office Space
- ±2,267 1st Floor Warehouse Space

LOT SIZE: 0.19 AC

**LEASE RATE: CONTACT BROKER** 





# PROPERTY HIGHLIGHTS

- 7 spacious private offices located on the 2nd floor.
- Includes breakroom and conference room.
- 9 covered parking spaces.
- Has easy access to Highway 288,
  Highway 59-SW Frwy, Interstate 45,
  and downtown.

# NEIGHBORHOOD DEMOGRAPHICS

2022

POPULATION

22,158

\$

AVERAGE HOUSEHOLDS INCOME

\$121,740

\$134,871

\$134,135

1 MILE

**3 MILES** 

204,657

5 MILES

459,015



#### 1ST FLOOR WAREHOUSE SPACE

±2,267 SF



#### 2ND FLOOR OFFICE SPACE

±4,400 SF



# PROPERTY PHOTOS









### AERIAL MAP



# AMENITIES MAP



### CONTACT INFORMATION

#### MICHAEL "MIKE" PITTMAN II, CCIM

Director +1 346 396 4006 mike.pittman@cushwake.com 1330 Post Oak Blvd. Suite 2700, Houston, TX 77056 +1 713 877 1700 cushmanwakefield.com



©2023 Cushman & Wakefield. All rights reserved. The information contained in this communication is strictly confidential. This information has been obtained from sources believed to be reliable but has not been verified. NO WARRANTY OR REPRESENTATION, EXPRESS OR IMPLIED, IS MADE AS TO THE CONDITION OF THE PROPERTY (OR PROPERTIES) REFERENCED HEREIN OR AS TO THE ACCURACY OR COMPLETENESS OF THE INFORMATION CONTAINED HEREIN, AND SAME IS SUBMITTED SUBJECT TO ERRORS, OMISSIONS, CHANGE OF PRICE, RENTAL OR OTHER CONDITIONS, WITHDRAWAL WITHOUT NOTICE, AND TO ANY SPECIAL LISTING CONDITIONS IMPOSED