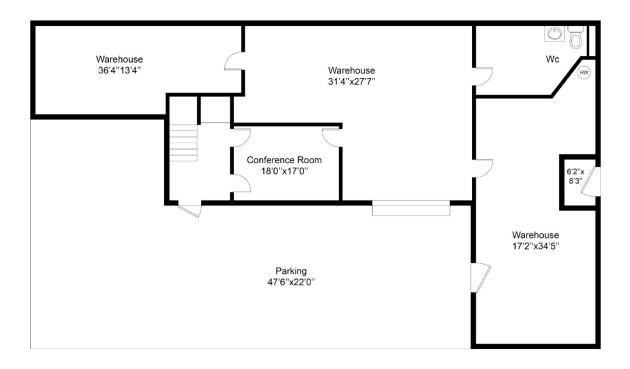

#### **AVAILABLE SPACE:**

- ±7.027 SF Building
- ±4,400 Office Space
- ±2,267 1st Floor Warehouse Space

LOT SIZE: 0.19 AC

**LEASE RATE: CONTACT BROKER** 

#### 1ST FLOOR WAREHOUSE SPACE

±2,267 SF

#### 2ND FLOOR OFFICE SPACE

±4,400 SF