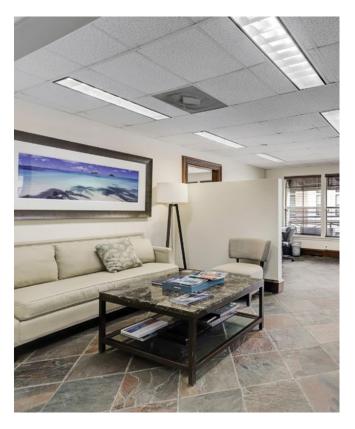

Situated south of Main in the Museum District with walkability to Herman Park, medical center, metro rail, and area museums.

#### **AVAILABLE SPACE:**

- ±7.027 SF Building
- ±4,400 Office Space
- ±2,267 1st Floor Warehouse Space

LOT SIZE: 0.19 AC

**LEASE RATE: CONTACT BROKER** 





# PROPERTY HIGHLIGHTS

- 7 spacious private offices located on the 2nd floor.
- Includes breakroom and conference room.
- 9 covered parking spaces.
- Has easy access to Highway 288,
  Highway 59-SW Frwy, Interstate 45,
  and downtown.

# NEIGHBORHOOD DEMOGRAPHICS

2022

POPULATION

22,158

\$

AVERAGE HOUSEHOLDS INCOME

\$121,740

\$134,871

\$134,135

1 MILE

**3 MILES** 

204,657

5 MILES

459,015



#### 1ST FLOOR WAREHOUSE SPACE

±2,267 SF



#### 2ND FLOOR OFFICE SPACE

±4,400 SF



# PROPERTY PHOTOS









### AERIAL MAP



# AMENITIES MAP



### CONTACT INFORMATION

#### MICHAEL "MIKE" PITTMAN II, CCIM

Director +1 346 396 4006 mike.pittman@cushwake.com 1330 Post Oak Blvd. Suite 2700, Houston, TX 77056 +1 713 877 1700 cushmanwakefield.com



©2023 Cushman & Wakefield. All rights reserved. The information contained in this communication is strictly confidential. This information has been obtained from sources believed to be reliable but has not been verified. NO WARRANTY OR REPRESENTATION, EXPRESS OR IMPLIED, IS MADE AS TO THE CONDITION OF THE PROPERTY (OR PROPERTIES) REFERENCED HEREIN OR AS TO THE ACCURACY OR COMPLETENESS OF THE INFORMATION CONTAINED HEREIN, AND SAME IS SUBMITTED SUBJECT TO ERRORS, OMISSIONS, CHANGE OF PRICE, RENTAL OR OTHER CONDITIONS, WITHDRAWAL WITHOUT NOTICE, AN