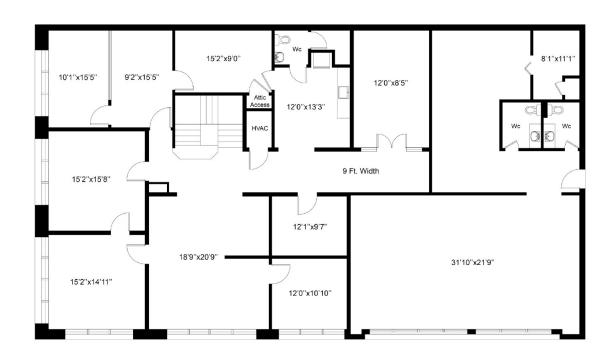

#### **AVAILABLE SPACE:**

- ±7.027 SF Building
- ±4,400 Office Space
- ±2,267 1st Floor Warehouse Space

LOT SIZE: 0.19 AC

**LEASE RATE: CONTACT BROKER** 

#### 1ST FLOOR WAREHOUSE SPACE

±2,267 SF

#### 2ND FLOOR OFFICE SPACE

±4,400 SF