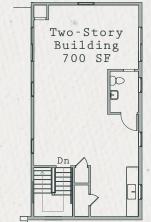

### PROPOSED FLOOR PLAN

SPECS

- · ALMEDA STATION · ·

100.7

SPACE AVAILABLE 1,123 SF across two floors

Small parking lot included with +280 market based spaces adjacent/off-site PROPERTY HAS EARNED A PROTECTED LANDMARK DESIGNATION