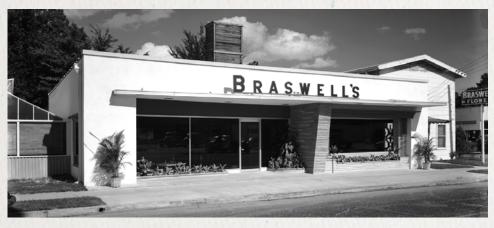

## USHER IN THE NEXT GENERATION OF HOUSTON COMMERCE

Originally built in 1950, operating as Braswell's of Houston, 5613 Almeda Rd flourished as a shop for local florists B.W. and Blanch Braswell for more than 20 years, before becoming a community hub for arts and culture in the early 1980s. The building sat along Houston's prominent rail line which connected commerce in downtown Houston to cities all over Central Texas in the 1800s.