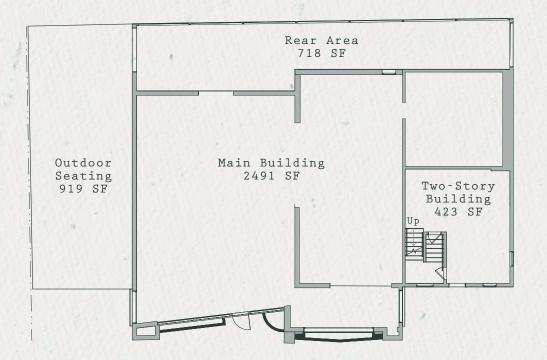

### PROPERTY SPECS

5613 ALMEDA RD HOUSTON, TX 77004

BUILDING 1 1-Story Concrete masonry building

and the state of the second

SPACE AVAILABLE 2,491 SF +919 SF outdoor patio

Sec.

BUILDING 2 Attached 2-story wood frame building

SPACE AVAILABLE 1,123 SF across two floors

Small parking lot included with +280 market based spaces adjacent/off-site PROPERTY HAS EARNED A PROTECTED LANDMARK DESIGNATION

### PROPOSED FLOOR PLAN

SPECS

- · ALMEDA STATION · ·

100.7