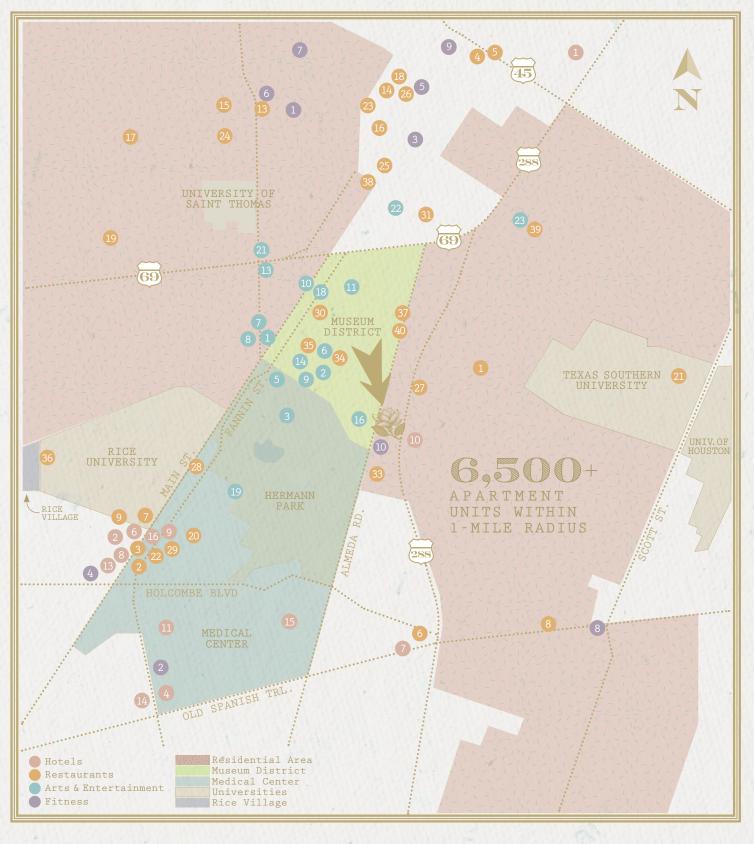

#### RESTAURANTS

| 1  | Wow Bao                    |
|----|----------------------------|
| 2  | Murphy's Deli              |
| 3  | Roti Mediterranean Grill   |
| 4  | Louisiana Fried Chicken    |
| 5  | Pappas Restaurants         |
| 6  | Church's Chicken           |
| 7  | The Halal Guys             |
| 8  | Papa John's                |
| 9  | Piada Italian Street Food  |
| 10 | Bonchon                    |
| 11 | American Deli              |
| 12 | Jinya Ramen Bar            |
| 13 | Velvet Taco                |
| 14 | Dave's Hot Chicken         |
| 15 | Voodoo Doughnut            |
| 16 | Gen Korean BBQ             |
| 17 | Jeni's Splendid Ice Creams |
| 18 | Gloria's Latin Cuisine     |
| 19 | Starbucks                  |
| 20 | Wolfgang Puck              |
| 21 | Wingstop                   |
| 22 | Salata                     |
| 23 | Costa Coffee               |
| 24 | sweetgreen                 |
| 25 | Kura Sushi                 |
| 26 | Chipotle Mexican Grill     |
| 27 | Denny's                    |
| 28 | Au Bon Pain                |
| 29 | CAVA                       |
| 30 | Mo Better' Brews           |
| 31 | Retrospect Coffee          |
| 32 | Cosmo Eatery               |
| 33 |                            |
| 34 |                            |
| 35 | MF Sushi                   |
| 36 | Navy Blue                  |
| 37 | Reggae Hut                 |
| 38 | The Breakfast Klub         |
| 39 | The Rado Market            |
| 40 | Turkey Leg Hut             |
|    |                            |

#### FITNESS

- 1 The Bar Method
- 2 Orangetheory Fitness
- 3 TITLE Boxing (
- 4 LA Fitness
- 5 F45 Training
- 6 solidcore
- 7 CrossFit
- 8 Planet Fitness
- 9 YogaWorks
- 10 Vegvisir Cross Fit & Personal Training

#### **ART & ENTERTAINMENT**

- 1 Museum of Fine Arts Houstor
- 2 Children's Museum Houston
- 3 Miller Outdoor Theatre
- 4 Japanese Garden
- 5 Houston Museum of Natural Science
- 6 Holocaust Museum Houston
- 7 Contemporary Arts Museum of Houston
- 8 Cullen Sculpture Garden
- 9 The Health Museum
- 10 Lawndale Art Center
- 11 Houston Museum of African American Culture
- 12 Burke Baker Planetarium
- 13 Classical Theatre Company
- 14 Houston Bicycle Museum
- 15 MFAH Brown Auditorium Theater
- 16 Wortham IMAX Theatre
- 17 Anya Tish Gallery
- 18 Czech Center Museum Houston
- 19 Pioneer Memorial Log House Museu
  - 20 David Shelton Gallery
  - 21 Barbara Davis Gallery
- 22 Buffalo Soldiers Museum
- 23 El Dorado Ballroom

#### HOTELS

- 1 Holiday Inn Express
- 2 Best Western
- 3 Hyatt Place
- 4 Hyatt Hous
- 5 Hilton Internationa
- 6 Hilton Hotels & Resorts
- 7 MainStav Suites
- 8 InterContinental Hote
- 9 Marriott Hotels & Resorts
- 10 Americas Best Value Inn
- 11 Extended Stav America
- 12 Home2 Suites
- 13 DoubleTree by Hilton
- 14 Hampton
- 15 Hilton Garden Inn
- 16 Westin Hotels & Resorts