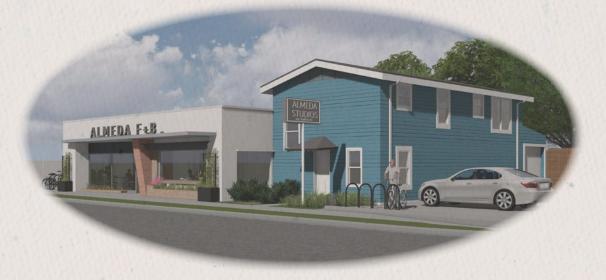

## USHER IN THE NEXT GENERATION OF HOUSTON COMMERCE

Originally built in 1950, operating as Braswell's of Houston, 5613 Almeda Rd flourished as a shop for local florists B.W. and Blanch Braswell for more than 20 years, before becoming a community hub for arts and culture in the early 1980s. The building sat along Houston's prominent rail line which connected commerce in downtown Houston to cities all over Central Texas in the 1800s.

Today, this historical adaptive reuse building in Riverside Terrace represents a rare, surviving example of the commercial businesses that proliferated on Almeda Road from the late 1920s into the 1960s.

5613 Almeda Rd offers an exciting opportunity to help usher in a new generation of Houston commerce within a thriving neighborhood that offers great proximity to downtown Houston, the Texas Medical Center, the Museum District and Midtown.