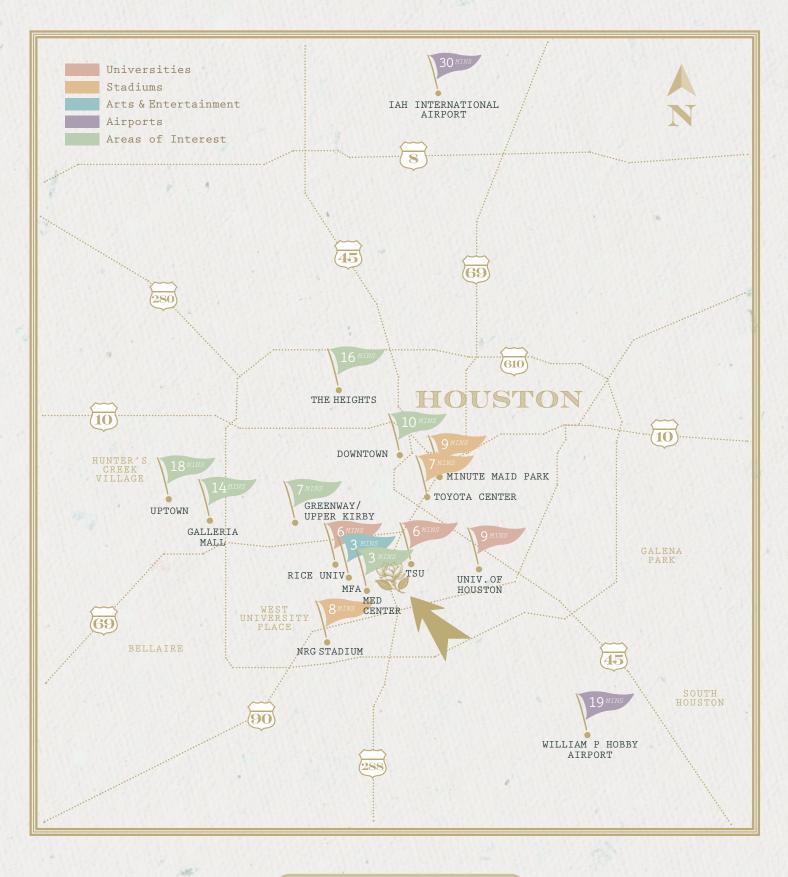

11 Houston Museum of African American Culture
- 12 Burke Baker Planetarium
- 13 Classical Theatre Company
- 14 Houston Bicycle Museum
- 15 MFAH Brown Auditorium Theater
- 16 Wortham IMAX Theatre
- 17 Anya Tish Gallery
- 18 Czech Center Museum Houston
- 19 Pioneer Memorial Log House Museu
  - 20 David Shelton Gallery
  - 21 Barbara Davis Gallery
- 22 Buffalo Soldiers Museum
- 23 El Dorado Ballroom

#### HOTELS

- 1 Holiday Inn Express
- 2 Best Western
- 3 Hyatt Place
- 4 Hyatt Hous
- 5 Hilton Internationa
- 6 Hilton Hotels & Resorts
- 7 MainStav Suites
- 8 InterContinental Hote
- 9 Marriott Hotels & Resorts
- 10 Americas Best Value Inn
- 11 Extended Stav America
- 12 Home2 Suites
- 13 DoubleTree by Hilton
- 14 Hampton
- 15 Hilton Garden Inn
- 16 Westin Hotels & Resorts

### DRIVE TIME MAP



### ENDLESS POTENTIAL



Located in Houston's Riverside Terrace neighborhood, 5613 Almeda Rd offers an exciting opportunity to embrace a thriving area of Houston that offers endless potential for businesses looking to make their mark on this vibrant city.

| T MED                                   |                      | <b>AREA DEMOGRAPHICS</b><br>*Numbers show 2023 data within a 1-mile<br>and 3-mile radius |                                        |  |
|-----------------------------------------|----------------------|------------------------------------------------------------------------------------------|----------------------------------------|--|
| ESTD<br>1950                            |                      | POPULATION:<br><sup>1-mile</sup> 12,43<br><sup>3-mile</sup> 131,84