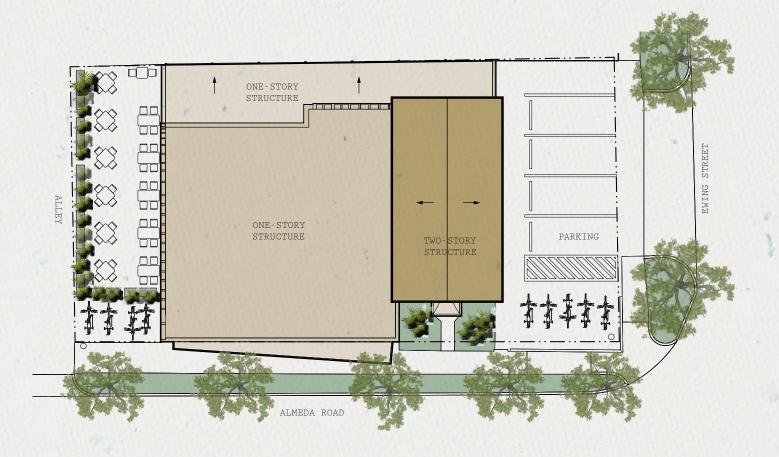

### SITE PLAN

| Restaurant<br>Spaces:                              | 31          | Total Spaces Required<br>With 40% Reduction:      | 21  |
|----------------------------------------------------|-------------|---------------------------------------------------|-----|
| Office<br>Spaces:                                  | 4           | Total Spaces Required<br>With Bike Reduction 10%: | 19  |
| Total Spaces<br>Required:                          | 34          | Total Spaces Required<br>Off-Site:                | 15  |
| *Total Spaces<br>*Denotates a co<br>parking only ( | mbination o | of market based + valet +                         | 280 |

### PROPERTY SPECS

5613 ALMEDA RD HOUSTON, TX 77004

BUILDING 1 1-Story Concrete masonry building

and the state of the second

SPACE AVAILABLE 2,491 SF +919 SF outdoor patio

Sec.

BUILDING 2 Attached 2-story wood frame building

SPACE AVAILABLE 1,123 SF across two floors

Small parking lot included with +280 market based spaces adjacent/off-site PROPERTY HAS EARNED A PROTECTED LANDMARK DESIGNATION