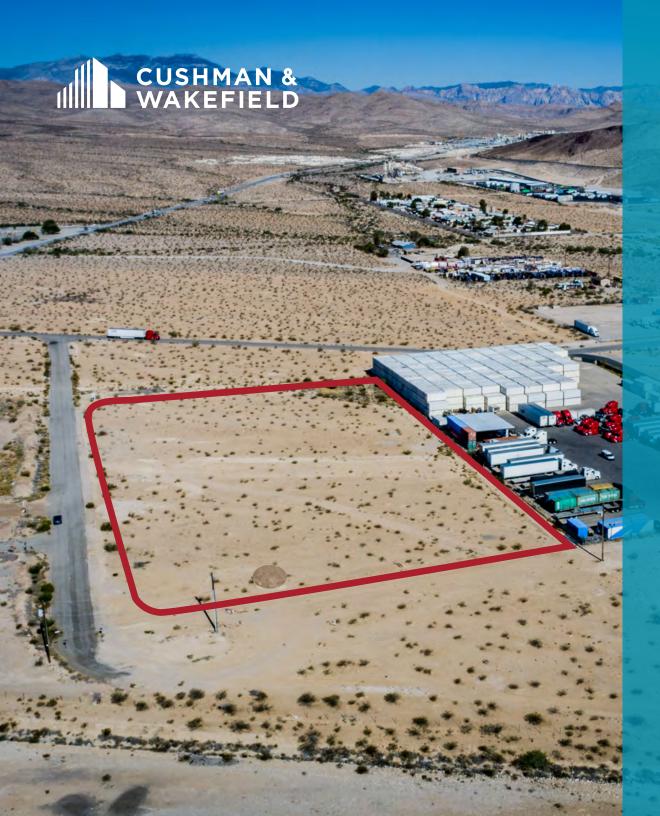

\$3,875,000 **ASKING PRICE** 

4.04 NET AC
TOTAL SIZE

191-19-601-008

APN: #

Business Employment (BE)
PLANNED LAND USE

To Be Verified UTILITIES

## **HIGHLIGHTS**

- Great development site, Prime I-15 Frontage with immediate access to the freeway via Sloan Interchange.
- Situated at the southern edge of the greater Las Vegas metropolitan area, this 4 acre parcel is strategically located for a one-day turnaround from Southern California and easy access to other major southwest markets.
- Within 5 minutes of an abundance of amenities including eateries, shopping, and rooftops.