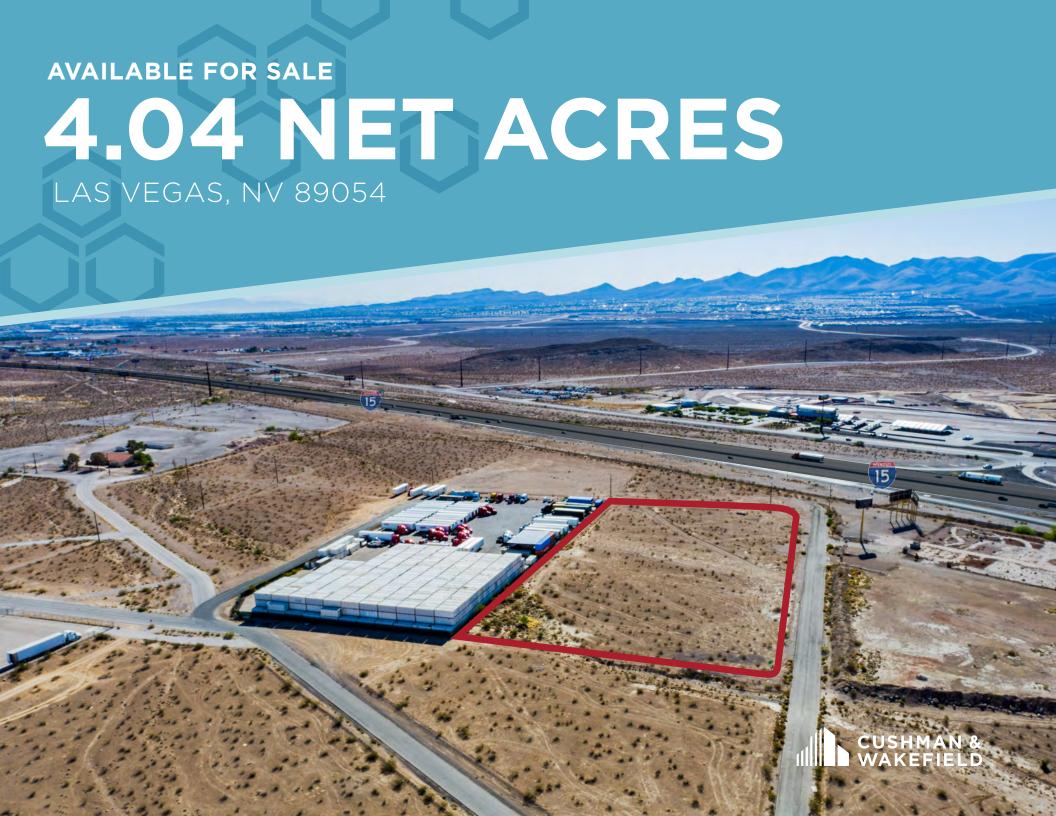

\$3,875,000 **ASKING PRICE** 

4.04 NET AC
TOTAL SIZE

191-19-601-008

APN: #

Business Employment (BE)
PLANNED LAND USE

To Be Verified UTILITIES

## **HIGHLIGHTS**

- Great development site, Prime I-15 Frontage with immediate access to the freeway via Sloan Interchange.
- Situated at the southern edge of the greater Las Vegas metropolitan area, this 4 acre parcel is strategically located for a one-day turnaround from Southern California and easy access to other major southwest markets.
- Within 5 minutes of an abundance of amenities including eateries, shopping, and rooftops.