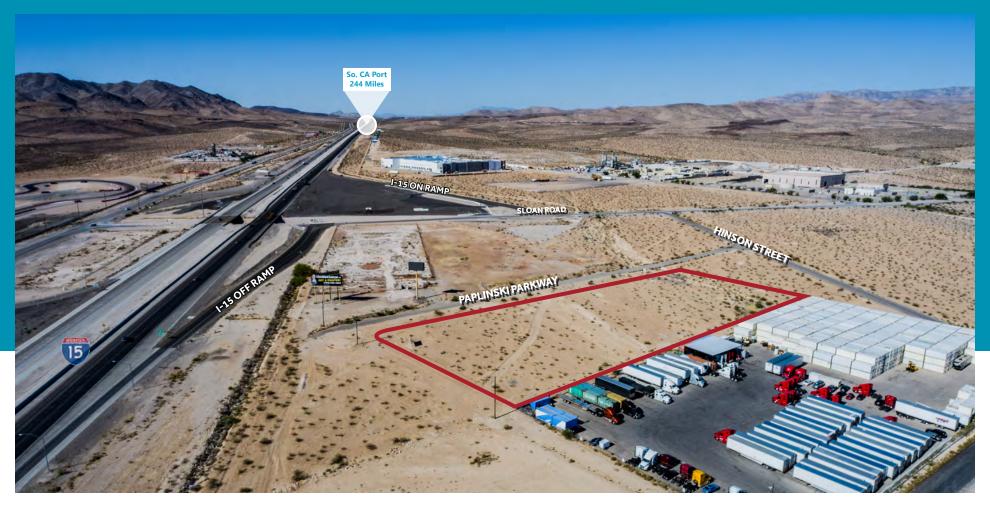

## **HIGHLIGHTS**

- Great development site, Prime I-15 Frontage with immediate access to the freeway via Sloan Interchange.
- Situated at the southern edge of the greater Las Vegas metropolitan area, this 4 acre parcel is strategically located for a one-day turnaround from Southern California and easy access to other major southwest markets.
- Within 5 minutes of an abundance of amenities including eateries, shopping, and rooftops.

- Pro-business environment with favorable tax structures and an abundance of labor, with a population of 165,000+ within 15 minutes.
- Located north of Sloan, within the West Henderson submarket, which is a growing epi-center for e-commerce and logistics users in the region given its proximity to the California state line.
- Neighboring the 1,940-acre master-planned Inspirada community, M Resort & Casino, the Las Vegas Raiders Headquarters & Practice Facility, and Henderson Executive Airport.