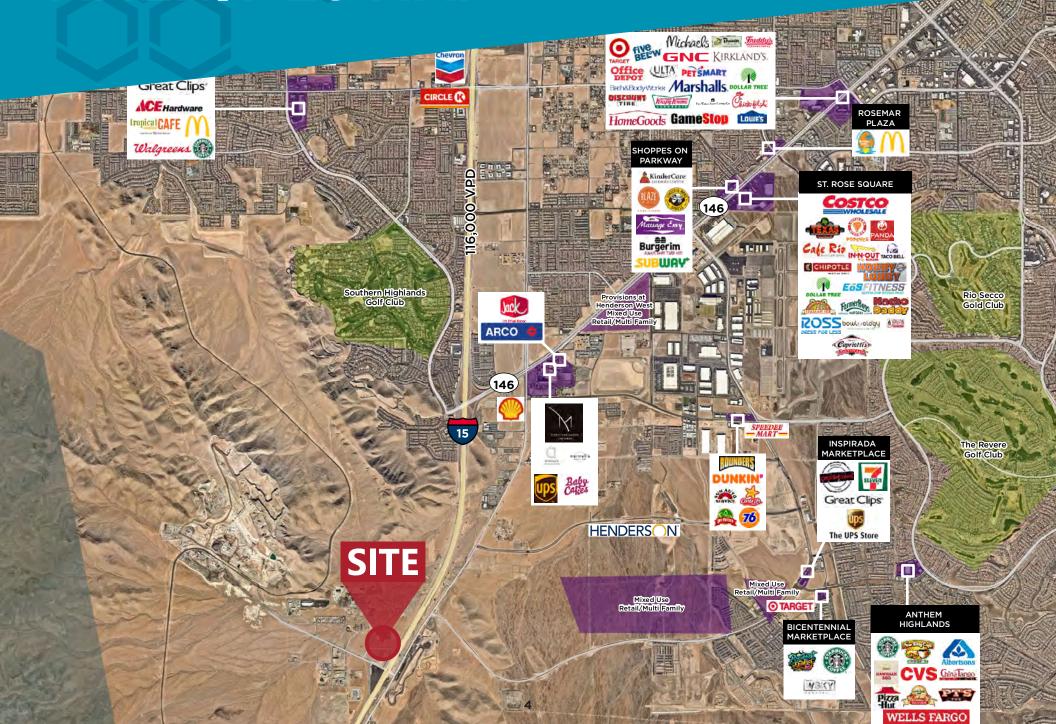

- Pro-business environment with favorable tax structures and an abundance of labor, with a population of 165,000+ within 15 minutes.
- Located north of Sloan, within the West Henderson submarket, which is a growing epi-center for e-commerce and logistics users in the region given its proximity to the California state line.
- Neighboring the 1,940-acre master-planned Inspirada community, M Resort & Casino, the Las Vegas Raiders Headquarters & Practice Facility, and Henderson Executive Airport.

## **AMENITIES MAP**

Greg Tassi, SIOR Executive Managing Director greg.tassi@cushwake.com +1 702 605 1713 cushmanwakefield.com

Nick Abraham
Director
nick.abraham@cushwake.com
+1 702 605 1738
cushmanwakefield.com