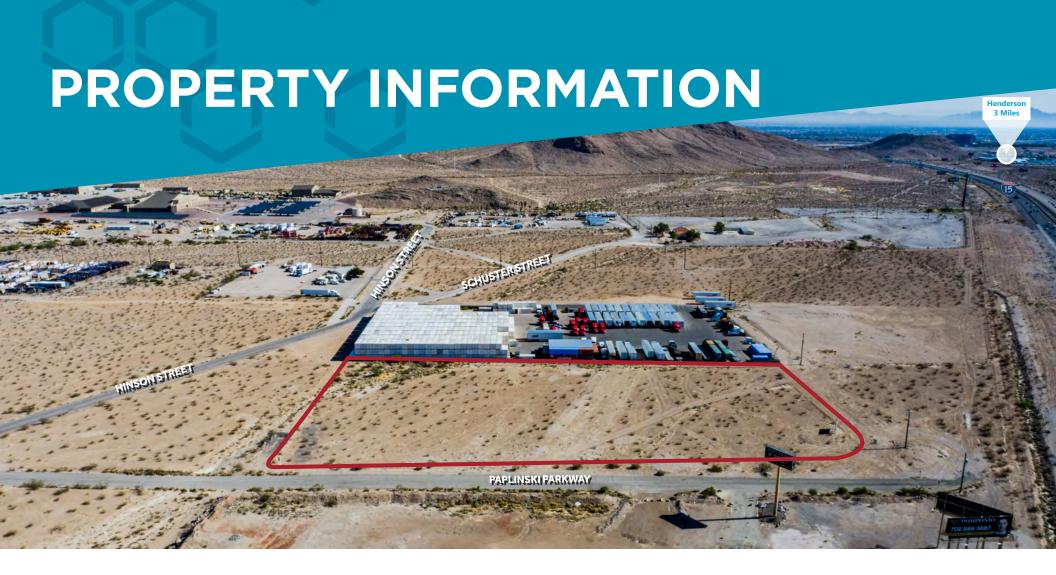

## **HIGHLIGHTS**

- Great development site, Prime I-15 Frontage with immediate access to the freeway via Sloan Interchange.
- Situated at the southern edge of the greater Las Vegas metropolitan area, this 4 acre parcel is strategically located for a one-day turnaround from Southern California and easy access to other major southwest markets.
- Within 5 minutes of an abundance of amenities including eateries, shopping, and rooftops.

- Pro-business environment with favorable tax structures and an abundance of labor, with a population of 165,000+ within 15 minutes.
- Located north of Sloan, within the West Henderson submarket, which is a growing epi-center for e-commerce and logistics users in the region given its proximity to the California state line.
- Neighboring the 1,940-acre master-planned Inspirada community, M Resort & Casino, the Las Vegas Raiders Headquarters & Practice Facility, and Henderson Executive Airport.