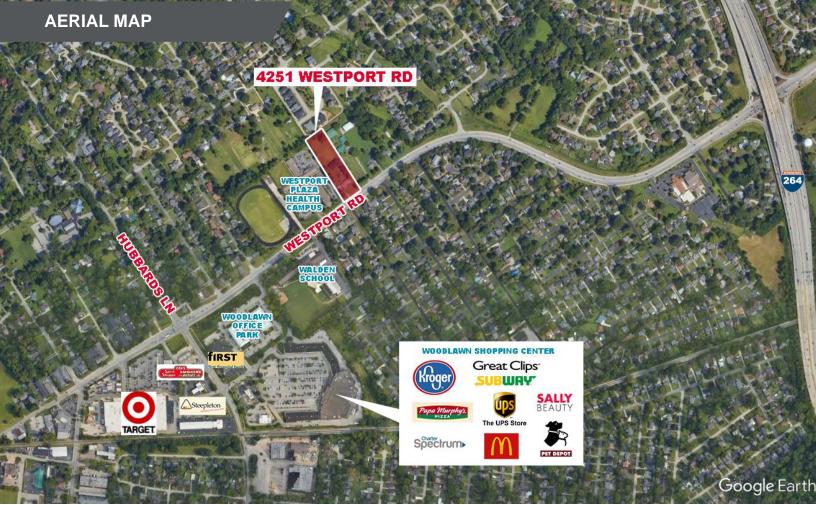

## 4251 WESTPORT RD

Louisville

0

Knopp

Heritage

Louisville, KY 40207

## PROPERTY HIGHLIGHTS

- 1.9-acre development opportunity
- Less than 1 mi. to I-264
- Within ½ mi. of St. Matthews Kroger and Target
- Utilities at/near site include electric, gas, water and sewer
- Excellent one mile population and income demographics
- Potential to assemble additional adjacent acreage. Please contact agent for more information

### **Traffic Counts**

Westport Road

11966 ADT