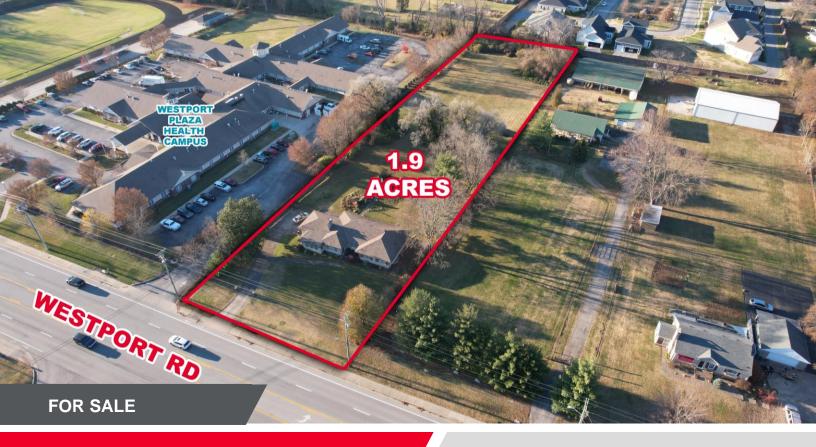

## 4251 WESTPORT RD

Louisville

0

Knopp

Heritage

Louisville, KY 40207

### 1.9 ACRES AVAILABLE

## PROPERTY HIGHLIGHTS

- 1.9-acre development opportunity
- Less than 1 mi. to I-264
- Within ½ mi. of St. Matthews Kroger and Target
- Utilities at/near site include electric, gas, water and sewer
- Excellent one mile population and income demographics
- Potential to assemble additional adjacent acreage. Please contact agent for more information