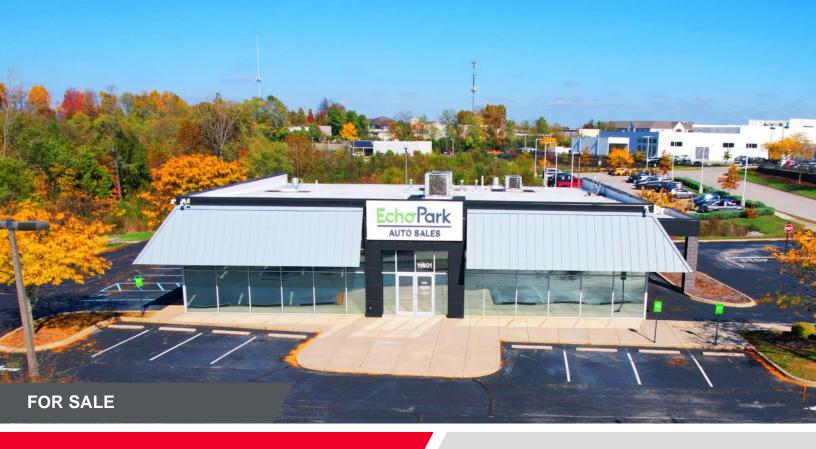

## 11601 PLANTSIDE DRIVE

Louisville, KY 40299

5,700 SF

## **PROPERTY HIGHLIGHTS**

- 5,700 sf building situated on 1.87 acres
- Built in 2007 and renovated in 2021
- Well-maintained surface lot with approximately 60 parking spaces
- Zoned C-2
- Turn-key opportunity
- Located just off of Blankenbaker Pkwy at Plantside Dr, and less than 1 mile to I-64