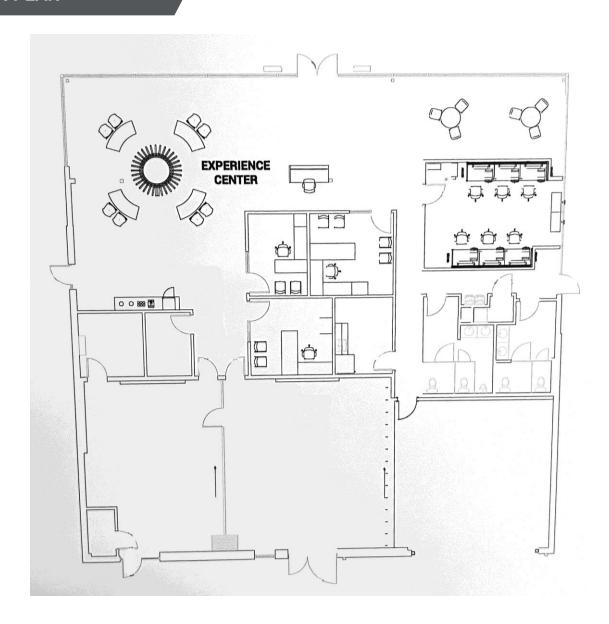

herein, and same is submitted subject to errors, omissions, change of price, rental or other conditions, withdrawal without notice, and to any special listing conditions imposed by the property owner(s). Any projections, opinions or estimates are subject to uncertainty and do not signify current or future property performance.



# 11601 PLANTSIDE DRIVE

Louisville, KY 40299

5,700 SF



## **INTERIOR PHOTOS**









## **SAM GRAY**

Senior Associate +1 502 589 5150 ext. 240 samgray@commercialkentucky.com

## **BRENT DOLEN, SIOR, CCIM**

Senior Associate +1 502 589 5150 ext. 262 samgray@commercialkentucky.com 333 E Main Street, Suite 510 Louisville, KY 40202 Main +1 502 589 5150 www.Commercialkentucky.com



## 11601 PLANTSIDE DRIVE

Louisville, KY 40299

5,700 SF



## **FLOOR PLAN**



## **SAM GRAY**

Senior Associate +1 502 589 5150 ext. 240 samgray@commercialkentucky.com

#### **BRENT DOLEN, SIOR, CCIM**

Senior Associate +1 502 589 5150 ext. 262 samgray@commercialkentucky.com 333 E Main Street, Suite 510 Louisville, KY 40202 Main +1 502 589 5150 www.Commercialkentucky.com



## 11601 PLANTSIDE DRIVE

Louisville, KY 40299

5,700 SF





## **Demographics**

|                  | 1 Mile   | 3 Mile   | 5 Mile   |
|------------------|----------|----------|----------|
| Population       | 1,285    | 56,474   | 143,556  |
| Median HH Income | \$97.356 | \$87,255 | \$91,011 |

## **Traffic Counts**

Plantside Drive 6,562
Blankenbaker Parkway 35,822

## SAM GRAY

Senior Associate +1 502 589 5150 ext. 240 samgray@commercialkentucky.com

## **BRENT DOLEN, SIOR, CCIM**

Senior