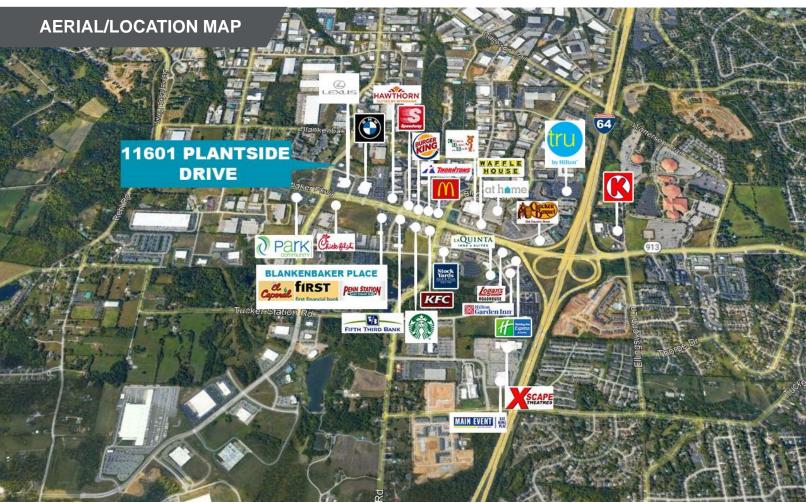

## 11601 PLANTSIDE DRIVE

Louisville, KY 40299

5,700 SF

## **PROPERTY HIGHLIGHTS**

- 5,700 sf building situated on 1.87 acres
- Built in 2007 and renovated in 2021
- Well-maintained surface lot with approximately 60 parking spaces
- Zoned C-2
- Turn-key opportunity
- Located just off of Blankenbaker Pkwy at Plantside Dr, and less than 1 mile to I-64