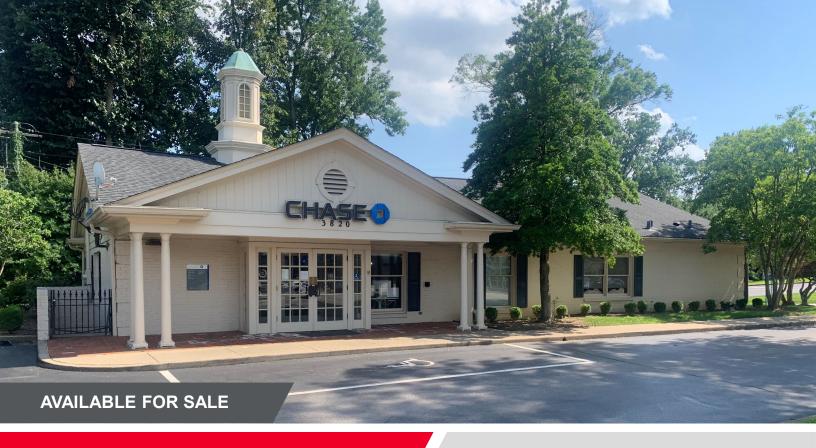

# 3820 BROWNSBORO RD

Louisville, KY 40207

1.25 AC | 2,768 SF

## **PROPERTY HIGHLIGHTS**

- 1.25 ac with freestanding 2,768-sf building
- 30 parking spaces
- Zoned C-N
- Two-lane drive-thru
- 380' frontage
- Located at signalized intersection of Brownsboro Road and Chenoweth Lane