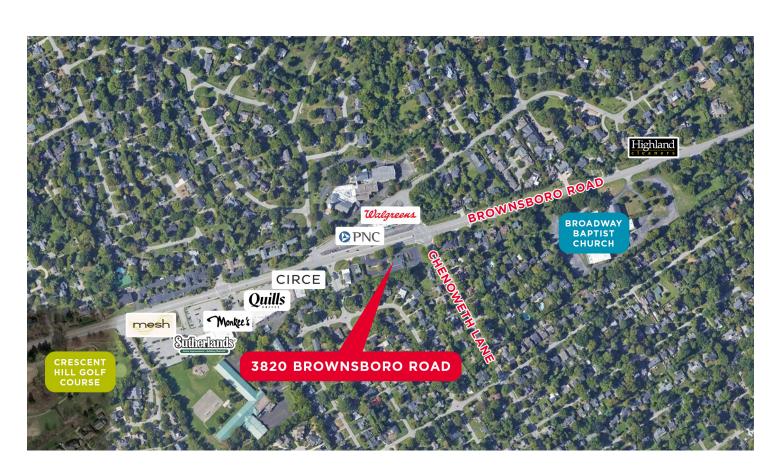

## **AERIAL/LOCATION MAP**

#### **Traffic Counts**

Brownsboro Rd. 18,824 ADT
Chenoweth Ln. 11,275 ADT