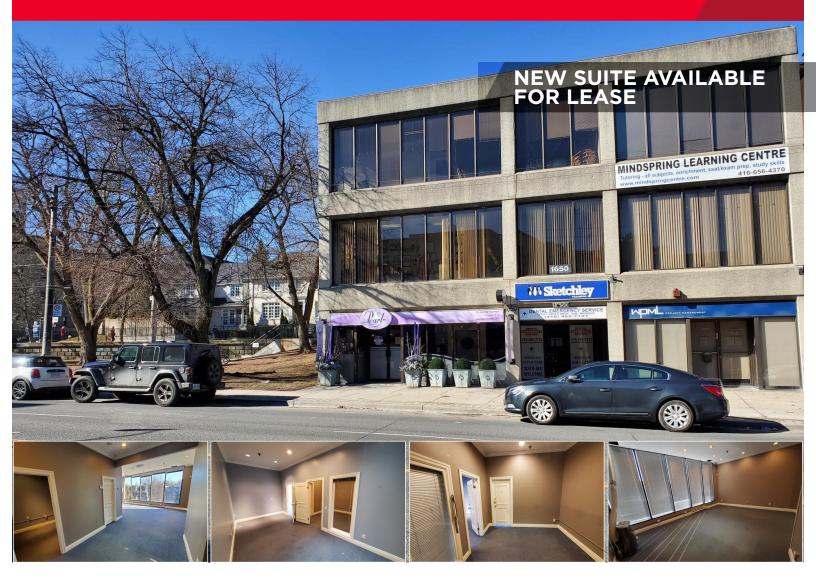

# 1650 YONGE STREET Toronto, Ontario

**SUITE 303:** 750 square feet

**GROSS RENT:** \$28.00 per square foot

**AVAILABILITY: Immediate** 

**Comments:** 

- Yonge Street, north of Clair Avenue West
- Space is built out with one office reception and open area
- Floor to ceiling windows in bullpen
- Third floor walk up
- Ample free parking on street
- Yonge Street exposure
- Walking distance to subway