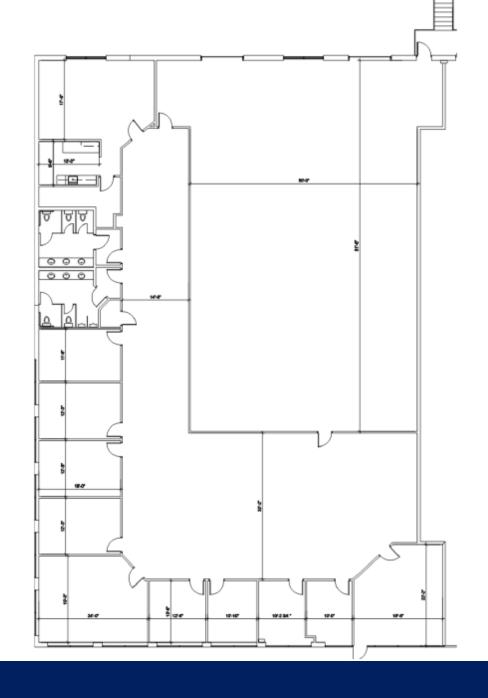

## Floor Plan – Suite 90 11,232 SF

- 103,826 SF Total Building
- Built in 1999
- Three dock high doors
- 60% office 40% warehouse
- 24' clear height

©2022 Cushman & Wakefield. All rights reserved.

This information has been obtained from sources believed to be reliable but has not been verified.