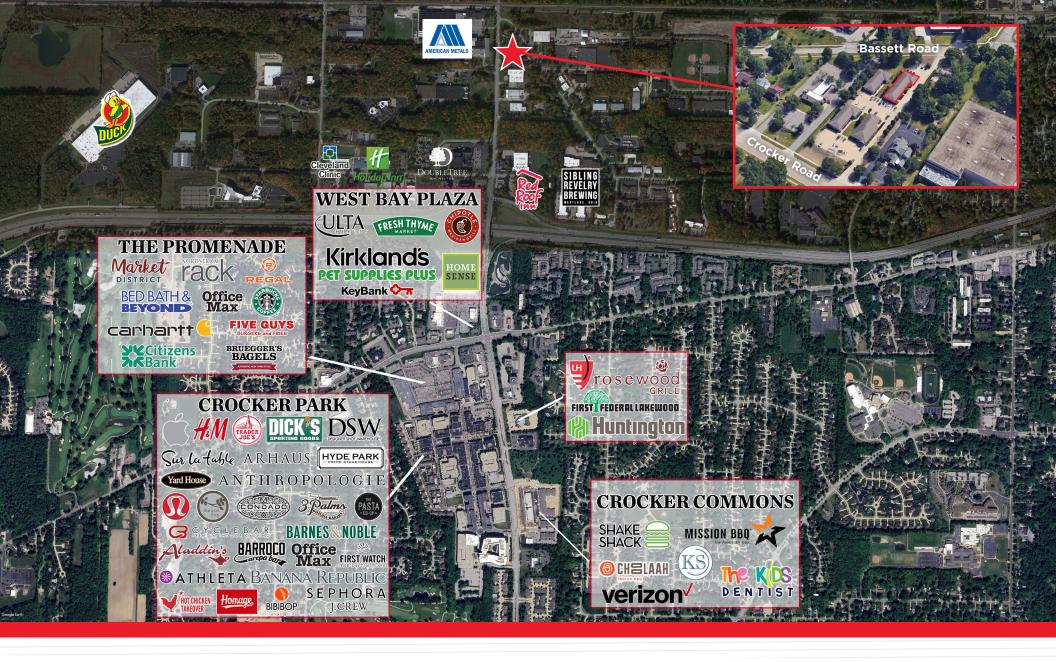

# **CROCKER OFFICE PARK**

815 CROCKER RD, BUILDING B, UNIT 3, WESTLAKE, OHIO 44145

#### **HIGHLIGHTS**

- Welcoming single-story unit with a direct suite entrance
- Offering 1,689 SF available for lease
- Versatile space ideal for office or medical purposes
- Lease rate at \$16.00 NNN plus electric/gas, with estimated nets of \$4.00
- Utilities are separately metered for added convenience
- Opportunity for monument signage placement along Crocker Rd
- Ample free parking provided in the surface lot

### 815 CROCKER RD, BUILDING B, UNIT 3, WESTLAKE, OHIO 44145

Connor Redman credman@crescorealestate.com +1 216 525 1493 Cushman & Wakefield | CRESCO Real Estate
6100 Rockside Woods Blvd, Suite 200, Cleveland, OH 44131
crescorealestate.com