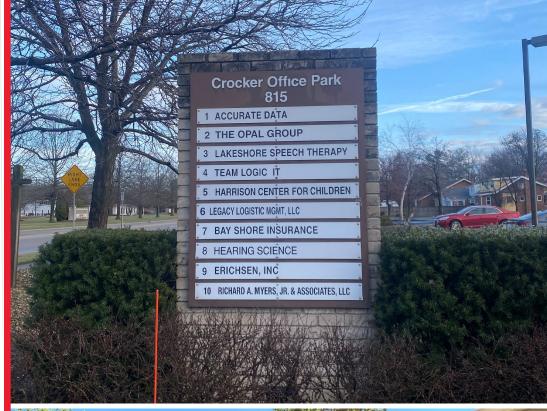

# **CROCKER OFFICE PARK**

815 CROCKER RD, BUILDING B, UNIT 3, WESTLAKE, OHIO 44145

#### **HIGHLIGHTS**

- Welcoming single-story unit with a direct suite entrance
- Offering 1,689 SF available for lease
- Versatile space ideal for office or medical purposes
- Lease rate at \$16.00 NNN plus electric/gas, with estimated nets of \$4.00
- Utilities are separately metered for added convenience
- Opportunity for monument signage placement along Crocker Rd
- Ample free parking provided in the surface lot