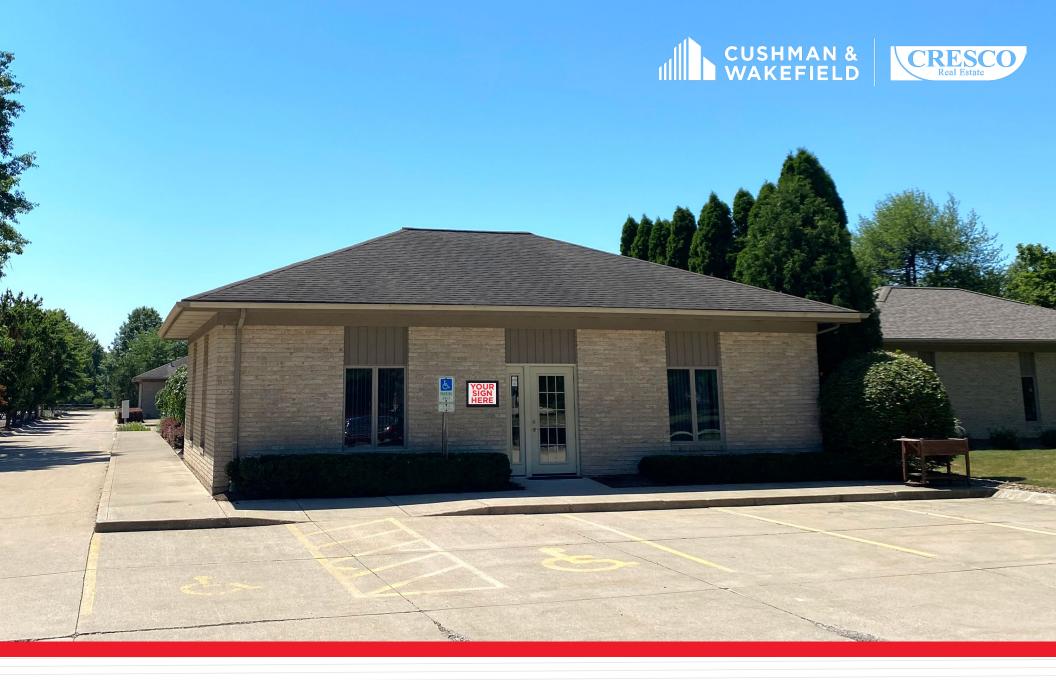

# **CROCKER OFFICE PARK**

815 CROCKER RD, BUILDING B, UNIT 3, WESTLAKE, OHIO 44145

#### **HIGHLIGHTS**

- Welcoming single-story unit with a direct suite entrance
- Offering 1,689 SF available for lease
- Versatile space ideal for office or medical purposes
- Lease rate at \$16.00 NNN plus electric/gas, with estimated nets of \$4.00
- Utilities are separately metered for added convenience
- Opportunity for monument signage placement along Crocker Rd
- Ample free parking provided in the surface lot

### **AVAILABLE SPACE**

Building B Suite 3 1,689 SF