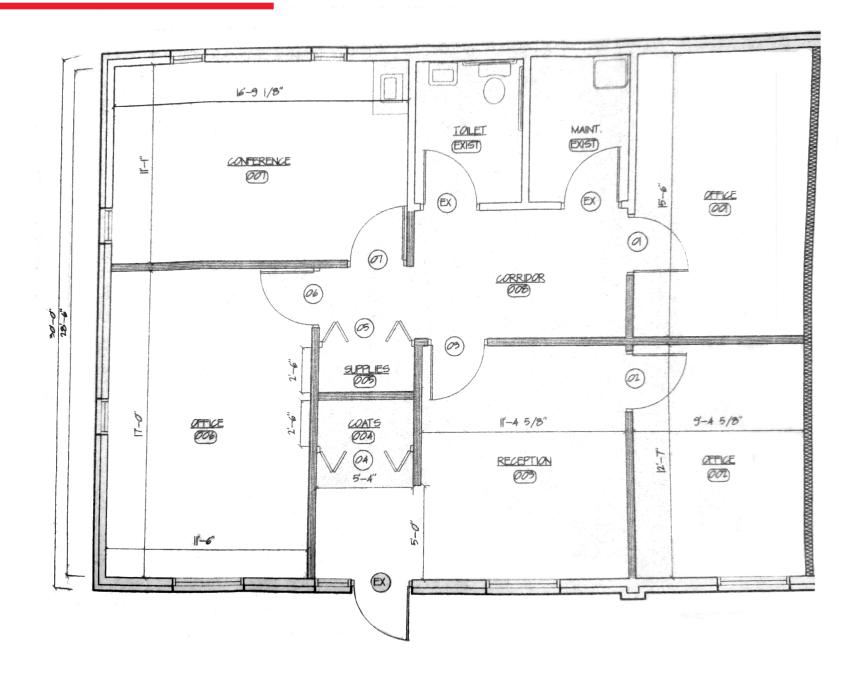

# **CROCKER OFFICE PARK**

815 CROCKER RD, BUILDING B, UNIT 3, WESTLAKE, OHIO 44145

### CROCKER OFFICE PARK

#### **HIGHLIGHTS**

- Welcoming single-story unit with a direct suite entrance
- Offering 1,689 SF available for lease
- Versatile space ideal for office or medical purposes
- Lease rate at \$16.00 NNN plus electric/gas, with estimated nets of \$4.00
- Utilities are separately metered for added convenience
- Opportunity for monument signage placement along Crocker Rd
- Ample free parking provided in the surface lot

### **AVAILABLE SPACE**

Building B Suite 3 1,689 SF





## CROCKER OFFICE PARK









### 815 CROCKER RD, BUILDING B, UNIT 3, WESTLAKE, OHIO 44145

Connor Redman credman@crescorealestate.com +1 216 525 1493 Cushman & Wakefield | CRESCO Real Estate
6100 Rockside Woods Blvd, Suite 200, Cleveland, OH 44131
crescorealestate.com



©2024 Cushman & Wakefield. All rights reserved. The information contained in this communication is strictly confidential. This information has been obtained from sources believed to be reliable but has not been verified. NO WARRANTY OR REPRESENTATION, EXPRESS OR IMPLIED, IS MADE AS TO THE CONDITION OF THE PROPERTY (OR PROPERTIES) REFERENCED HEREIN OR AS TO THE ACCURACY OR COMPLETENESS OF THE INFORMATION CONTAINED HEREIN, AND SAME IS SUBMITTED SUBJECT TO ERRORS, OMISSIONS, CHANGE OF PRICE, RENTAL OR OTHER CONDITIONS, WITHDRAWAL WITHOUT NOTICE, AND