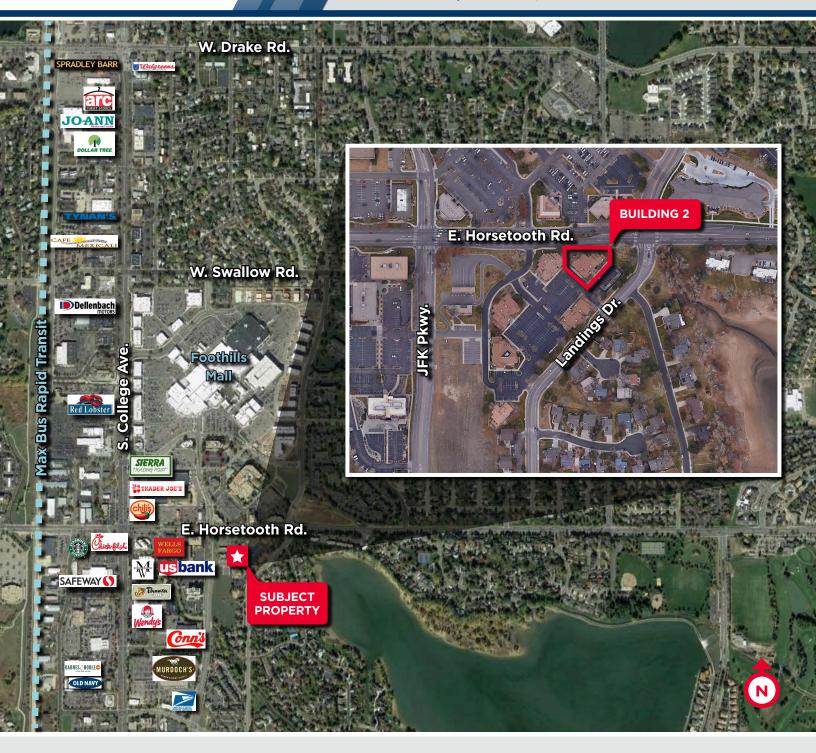

### **SHORES OFFICE PARK**

**375 E. HORSETOOTH ROAD** 

BUILDING 2, SUITE 101 | FORT COLLINS, COLORADO 80525

## **SHORES OFFICE PARK**

**375 E. HORSETOOTH ROAD** 

**BUILDING 2, SUITE 101** FORT COLLINS, COLORADO 80525

For more information, please contact: