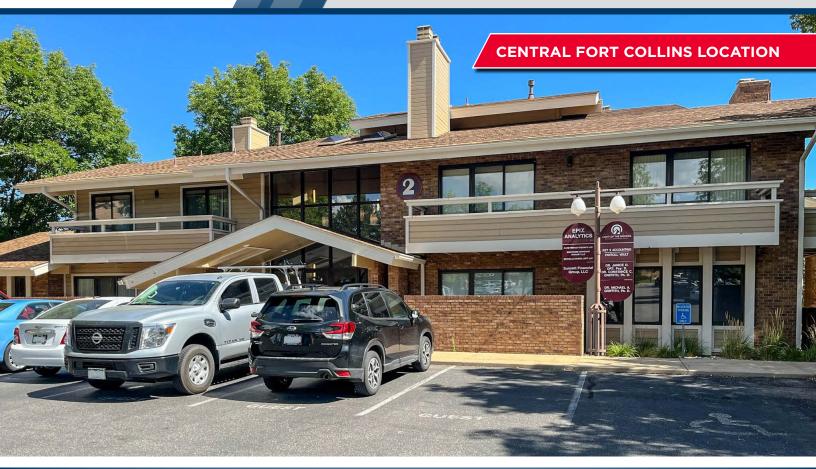

### **SHORES OFFICE PARK**

**375 E. HORSETOOTH ROAD** 

BUILDING 2, SUITE 101 | FORT COLLINS, COLORADO 80525

### OFFICE SPACE AVAILABLE FOR LEASE

Established Business Park in Central Fort Collins Lease Rate: \$10.50/SF NNN | NNN: \$12.82/SF

### **PROPERTY FEATURES**

Available Size 3,600 SF

**YOC** 1984

Stories 2

Parking 25 Spaces (non-exclusive

(2.40:1,000 SF)

**Zoning** E - Employment District

### **PROPERTY HIGHLIGHTS**

- Mature landscaping and ample parking
- Gas fireplace and private patios
- Close proximity to countless amenities
- Utilities and janitorial included in the NNN