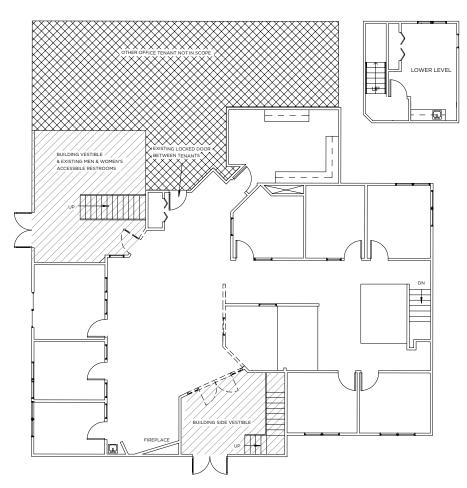

### **SHORES OFFICE PARK**

**375 E. HORSETOOTH ROAD** 

BUILDING 2, SUITE 101 | FORT COLLINS, COLORADO 80525



### OFFICE SPACE AVAILABLE FOR LEASE

Established Business Park in Central Fort Collins Lease Rate: \$10.50/SF NNN | NNN: \$12.82/SF

### **PROPERTY FEATURES**

Available Size 3,600 SF

**YOC** 1984

Stories 2

Parking 25 Spaces (non-exclusive

(2.40:1,000 SF)

**Zoning** E - Employment District

### **PROPERTY HIGHLIGHTS**

- Mature landscaping and ample parking
- Gas fireplace and private patios
- Close proximity to countless amenities
- Utilities and janitorial included in the NNN





# **SHORES OFFICE PARK**

**375 E. HORSETOOTH ROAD** 

BUILDING 2, SUITE 101 | FORT COLLINS, COLORADO 80525

# FLOOR PLAN SUITE 101 | 3,600 SF AVAILABLE

















## **SHORES OFFICE PARK**

**375 E. HORSETOOTH ROAD** 

**BUILDING 2, SUITE 101** FORT COLLINS, COLORADO 80525



For more information, please contact:

#### NATE HECKEL Senior Director

970 267 7724 nate.heckel@cushwake.com

#### TY MASHEK Senior Associate

303 525 3125

ty.mashek@cushwake.com

772 Whalers Way, Suite 200 Fort Collins, Colorado 80525

T 970 776 3900 F 970 267 7419

cushmanwakefield.com

© 2024 Cushman & Wakefield. All rights reserved. The information contained in this communication is strictly confidential. This information has been obtained from sources believed to be reliable but has not been verified. NO WARRANTY OR REPRESENTATION, EXPRESS OR IMPLIED, IS MADE AS TO THE CONDITION OF THE PROPERTY (OR PROPERTIES) REFERENCED HEREIN OR AS TO THE ACCURACY OR C