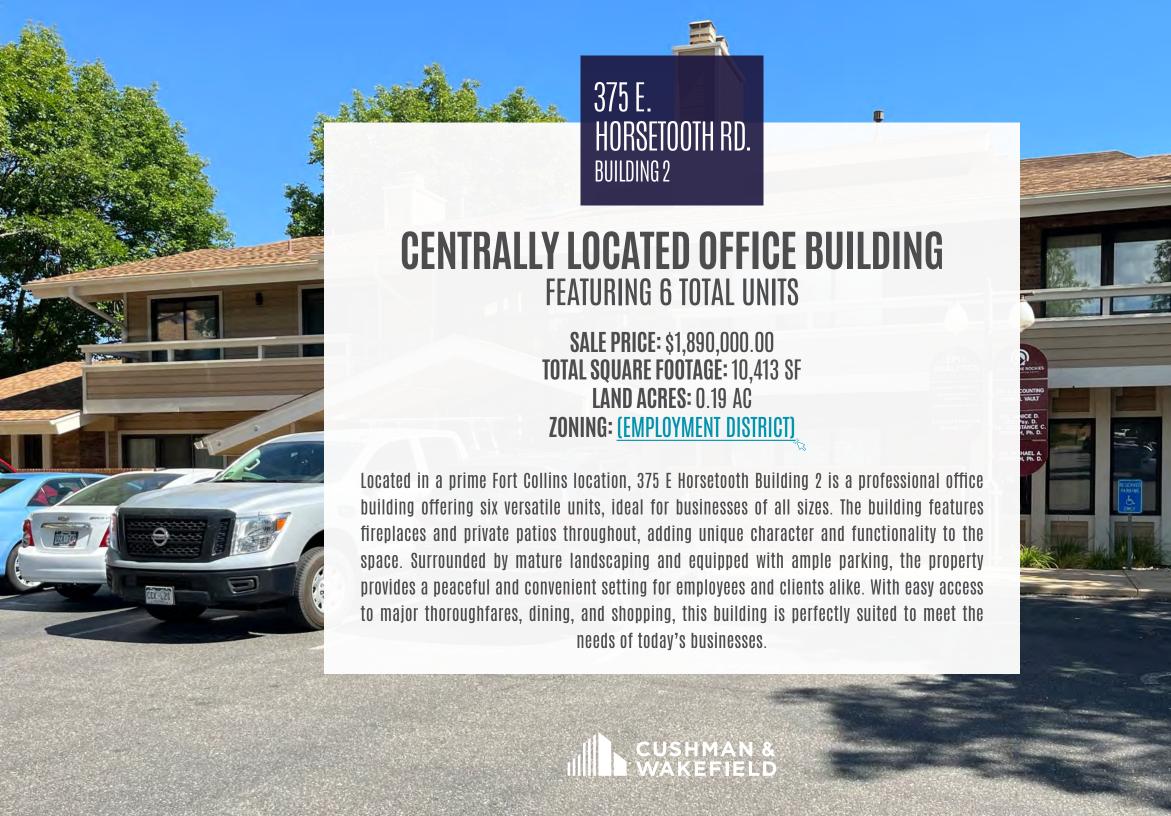

# 375 E. HORSETOOTH RD.

BUILDING 2 FORT COLLINS, CO 80525

SHORES OFFICE PARK

**EXCLUSIVE LEASING AGENT** 







#### \*Expenses include all utilities

### 375 E. HORSETOOTH RD. BUILDING 2

## RENT ROLL

| Tenant                               | Unit | SQ FT  | Start     | End        | Gross Rent/<br>SF | Annual Gross | NNN/SF     | Annual<br>Escalations | Options         |
|--------------------------------------|------|--------|-----------|------------|-------------------|--------------|------------|-----------------------|-----------------|
| EpiX Analysis LLC                    | 100  | 1,300  | 11/1/2022 | 10/31/2025 | \$22.05           | \$28,665.00  | \$12.82/SF | 3.00%                 | 1-3 year at 3%  |
| Vacant                               | 101  | 3,600  | -         | -          | \$0.00            | \$0.00       | \$12.82/SF | -                     | -               |
| Blue Phoenix Mass