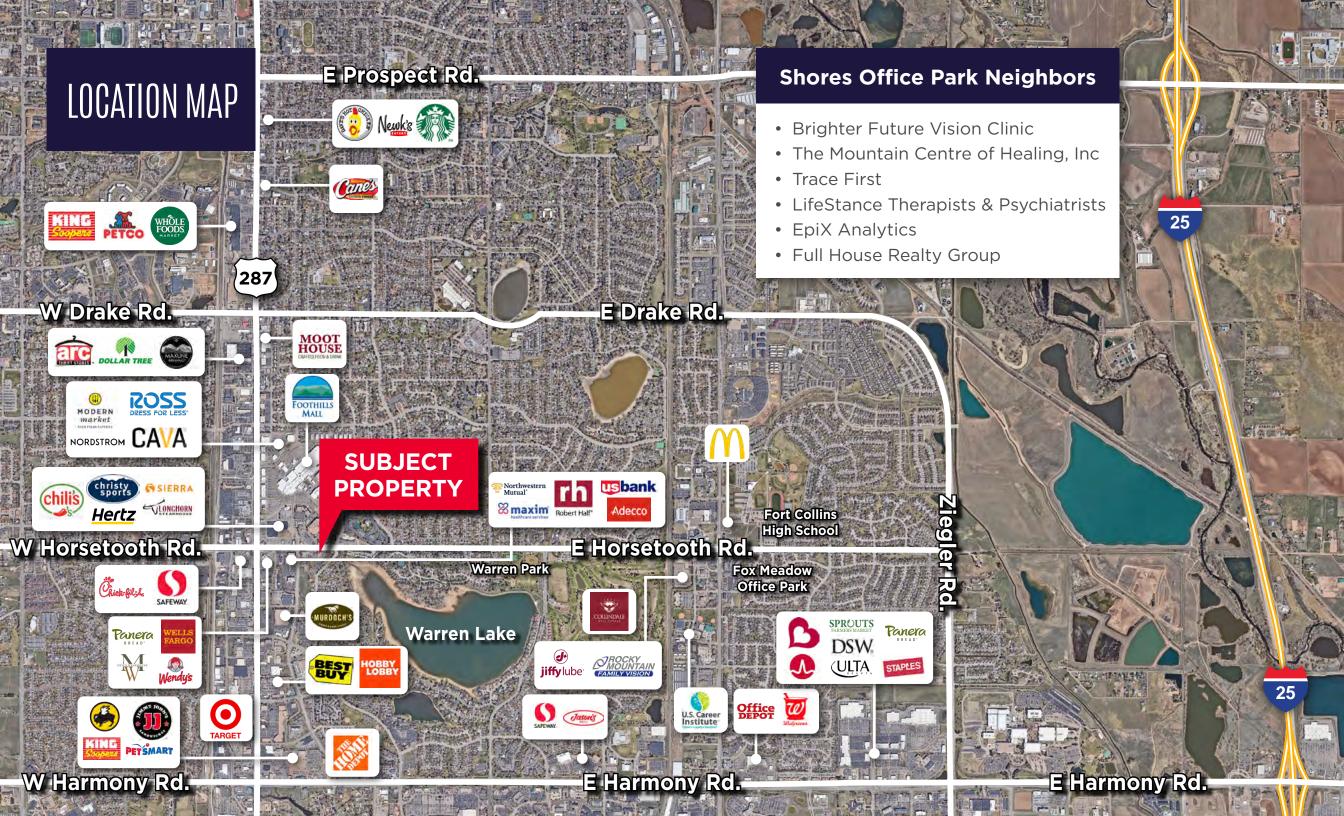

| 3.00%                 | 3-3 years at 3% |
| Jennifer Meyer Counselling, LLC      | 201  | 1,054  | 10/1/2022 | 9/30/2025  | \$24.49           | \$25,812.46  | \$12.82/SF | 3.00%                 | 1-3 year at 3%  |
| SHORES II, LLC                       | 202  | 2,546  | 6/1/2021  | 5/31/2026  | \$24.84           | \$63,242.64  | \$12.82/SF | 3.00%                 | 2-5 years at 3% |
| Michael Griffith                     | 203  | 819    | 4/1/2021  | 3/31/2026  | \$22.71           | \$18,599.49  | \$12.82/SF | 3.00%                 | 1-3 year at 3%  |
| TOTAL                                |      | 10,181 |           |            |                   |              |            |                       |                 |

### **BUILDING FLOOR PLAN**



### **First Floor**

















# 375 E. HORSETOOTH RD.

BUILDING 2 FORT COLLINS, CO 80525

SHORES OFFICE PARK

**EXCLUSIVE LEASING AGENT** 



NATE HECKEL
SENIOR DIRECTOR
+1 970 267 7724
NATE.HECKEL@CUSHWAKE.COM

TY MASHEK
SENIOR ASSOCIATE
+1 303 525 3125
TY.MASHEK@CUSHWAKE.COM

### **CUSHMANWAKEFIELD.COM**

©2024 Cushman & Wakefield. All rights reserved. The information contained in this communication is strictly confidential. This information has been obtained from sources believed to be reliable but has not been verified. NO WARRANTY OR REPRESENTATION, EXPRESS OR IMPLIED, IS MADE AS TO THE CONDITION OF THE PROPERTY (OR PROPERTIES) REFERENCED HEREIN OR AS TO THE ACCURACY OR COMPLETENESS OF THE INFORMATION CONTAINED HEREIN, AND SAME IS SUBMITTED SUBJECT TO ERRORS, OMISSIONS, CHANGE OF PRICE, RENTAL OR OTHER CONDITION