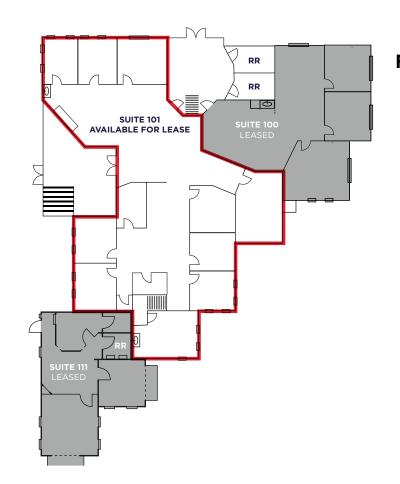

| \$20,101.84  | \$12.82/SF | 3.00%                 | 3-3 years at 3% |
| Jennifer Meyer Counselling, LLC      | 201  | 1,054  | 10/1/2022 | 9/30/2025  | \$24.49           | \$25,812.46  | \$12.82/SF | 3.00%                 | 1-3 year at 3%  |
| SHORES II, LLC                       | 202  | 2,546  | 6/1/2021  | 5/31/2026  | \$24.84           | \$63,242.64  | \$12.82/SF | 3.00%                 | 2-5 years at 3% |
| Michael Griffith                     | 203  | 819    | 4/1/2021  | 3/31/2026  | \$22.71           | \$18,599.49  | \$12.82/SF | 3.00%                 | 1-3 year at 3%  |
| TOTAL                                |      | 10,181 |           |            |                   |              |            |                       |                 |

### **BUILDING FLOOR PLAN**



### **First Floor**

















# 375 E. HORSETOOTH RD.

BUILDING 2 FORT COLLINS, CO 80525

SHORES OFFICE PARK

**EXCLUSIVE LEASING AGENT** 



NATE HECKEL
SENIOR DIRECTOR
+1 970 267 7724
NATE.HECKEL@CUSHWAKE.COM

TY MASHEK
SENIOR ASSOCIATE
+1 303 525 3125
TY.MASHEK@CUSHWAKE.COM

### **CUSHMANWAKEFIELD.COM**

©2024 Cushman & Wakefield. All rights reserved. The information contained in this communication is strictly confidential. This information has been obtained from sources believed to be reliable but has not been verified. NO WARRANTY OR REPRESENTATION, EXPRESS OR IMPLIED, IS MADE AS TO THE CONDITION OF THE PROPERTY (OR PROPERTIES) REFERENCED HEREIN OR AS TO THE ACCURACY OR COMPLETENESS OF THE INFORMATION CONTAINED HEREIN, AND SAME IS SUBMITTED SUBJECT TO ERRORS, OMISSIONS, CHANG