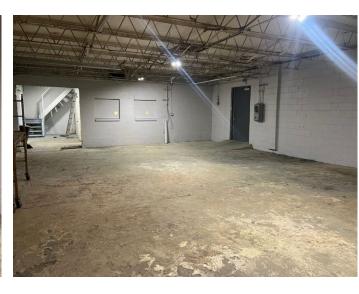

## PROPERTY **PHOTOGRAPHY**

## **CURRENT AVAILABILITIES**

| 1,620 SF<br>OFFICE SPACE | 3,093 SF<br>WAREHOUSE<br>SPACE | <b>NA</b><br>DOCKS      | ONE (1) 8'X10'  DRIVE IN  DOORS | 10'-14' CEILING HEIGHT | NO<br>SPRINKLERS |
|--------------------------|--------------------------------|-------------------------|---------------------------------|------------------------|------------------|
| MEMBRANE<br>ROOF         | YES<br>EXPANDABLE              | 25<br>PARKING<br>SPACES | <b>LED</b><br>LIGHTING          | 800a/208v/3p<br>POWER  | YES FENCED LOT   |