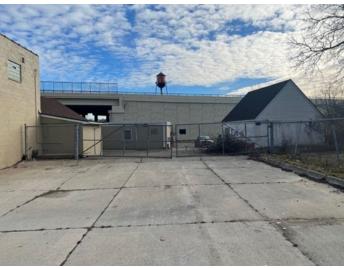

## PROPERTY **PHOTOGRAPHY**

ZONING

**1.57 ACRES** 

TOTAL SITE SIZE

22-22-276-002

APN

1997

YEAR BUILT

\$9.95/SF MG