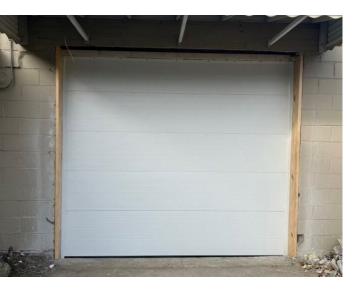

## PROPERTY **PHOTOGRAPHY**

## **CURRENT AVAILABILITIES**

| 1,620 SF<br>OFFICE SPACE | 3,093 SF<br>WAREHOUSE<br>SPACE | <b>NA</b><br>DOCKS      | ONE (1) 8'X10'  DRIVE IN  DOORS | 10'-14' CEILING HEIGHT | NO<br>SPRINKLERS |
|--------------------------|--------------------------------|-------------------------|---------------------------------|------------------------|------------------|
| MEMBRANE<br>ROOF         | YES<br>EXPANDABLE              | 25<br>PARKING<br>SPACES | <b>LED</b><br>LIGHTING          | 800a/208v/3p<br>POWER  | YES FENCED LOT   |