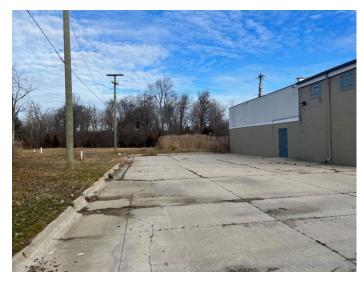

com



4,713 SF AVAILABLE



4,713 SF

TOTAL BUILDING SIZE

L-1: Light Industrial

ZONING

**1.57 ACRES** 

TOTAL SITE SIZE

22-22-276-002

APN

1997

YEAR BUILT

\$9.95/SF MG

LEASE RATE SALE POSSIBLE

## **CURRENT AVAILABILITIES**

| 1,620 SF<br>OFFICE SPACE | 3,093 SF<br>WAREHOUSE<br>SPACE | <b>NA</b><br>DOCKS      | ONE (1) 8'X10'  DRIVE IN  DOORS | 10'-14' CEILING HEIGHT | NO<br>SPRINKLERS |
|--------------------------|--------------------------------|-------------------------|---------------------------------|------------------------|------------------|
| MEMBRANE<br>ROOF         | YES<br>EXPANDABLE              | 25<br>PARKING<br>SPACES | <b>LED</b><br>LIGHTING          | 800a/208v/3p<br>POWER  | YES FENCED LOT   |

## PROPERTY FLOOR PLAN





## PROPERTY **PHOTOGRAPHY**