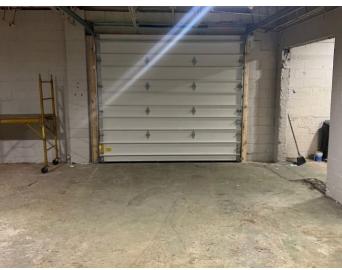

## PROPERTY **PHOTOGRAPHY**

## **CURRENT AVAILABILITIES**

| 1,620 SF<br>OFFICE SPACE | 3,093 SF<br>WAREHOUSE<br>SPACE | <b>NA</b><br>DOCKS      | ONE (1) 8'X10'  DRIVE IN  DOORS | 10'-14' CEILING HEIGHT | NO<br>SPRINKLERS |
|--------------------------|--------------------------------|-------------------------|---------------------------------|------------------------|------------------|
| MEMBRANE<br>ROOF         | YES<br>EXPANDABLE              | 25<br>PARKING<br>SPACES | <b>LED</b><br>LIGHTING          | 800a/208v/3p<br>POWER  | YES FENCED LOT   |