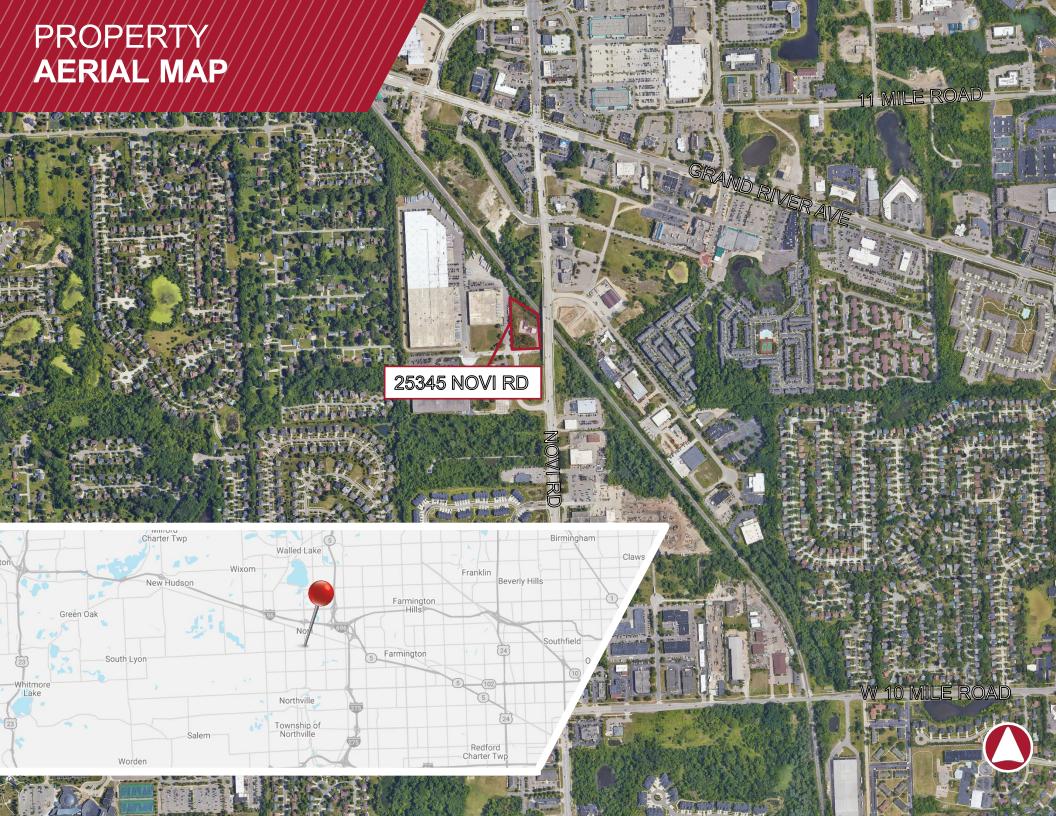

ZONING

**1.57 ACRES** 

TOTAL SITE SIZE

22-22-276-002

APN

1997

YEAR BUILT

\$9.95/SF MG