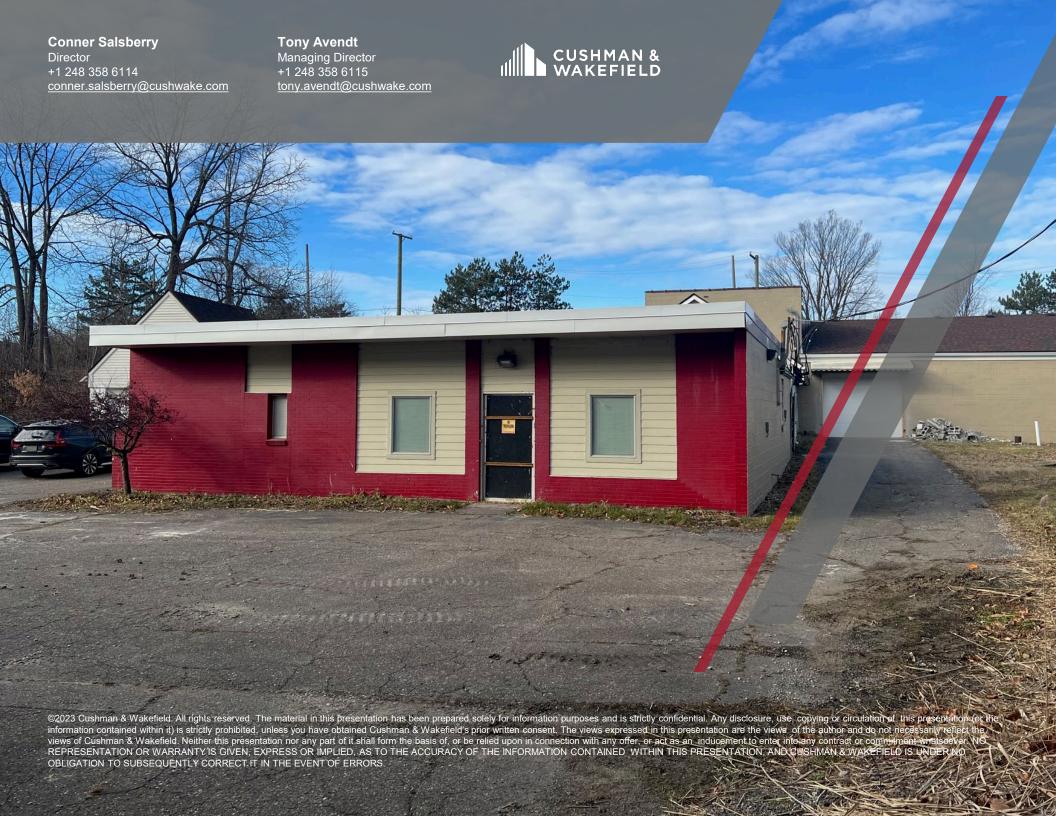

4,713 SF AVAILABLE



4,713 SF

TOTAL BUILDING SIZE

L-1: Light Industrial

ZONING

**1.57 ACRES** 

TOTAL SITE SIZE

22-22-276-002

APN

1997

YEAR BUILT

\$9.95/SF MG

LEASE RATE SALE POSSIBLE

## **CURRENT AVAILABILITIES**

| 1,620 SF<br>OFFICE SPACE | 3,093 SF<br>WAREHOUSE<br>SPACE | <b>NA</b><br>DOCKS      | ONE (1) 8'X10'  DRIVE IN  DOORS | 10'-14' CEILING HEIGHT | NO<br>SPRINKLERS |
|--------------------------|--------------------------------|-------------------------|---------------------------------|------------------------|------------------|
| MEMBRANE<br>ROOF         | YES<br>EXPANDABLE              | 25<br>PARKING<br>SPACES | <b>LED</b><br>LIGHTING          | 800a/208v/3p<br>POWER  | YES FENCED LOT   |

## PROPERTY FLOOR PLAN





## PROPERTY **PHOTOGRAPHY**