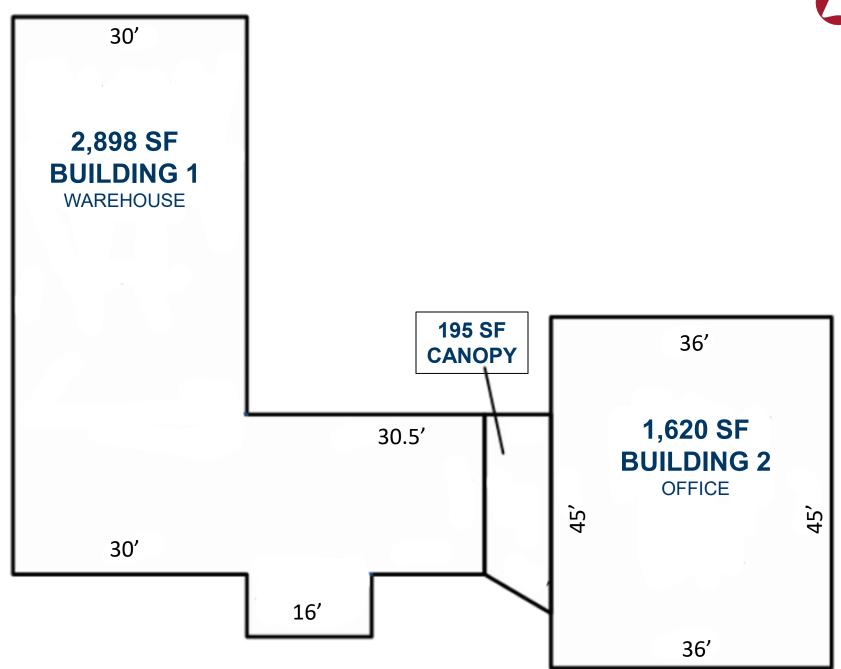

## PROPERTY FLOOR PLAN

## **CURRENT AVAILABILITIES**

| 1,620 SF<br>OFFICE SPACE | 3,093 SF<br>WAREHOUSE<br>SPACE | <b>NA</b><br>DOCKS      | ONE (1) 8'X10'  DRIVE IN  DOORS | 10'-14' CEILING HEIGHT | NO<br>SPRINKLERS |
|--------------------------|--------------------------------|-------------------------|---------------------------------|------------------------|------------------|
| MEMBRANE<br>ROOF         | YES<br>EXPANDABLE              | 25<br>PARKING<br>SPACES | <b>LED</b><br>LIGHTING          | 800a/208v/3p<br>POWER  | YES FENCED LOT   |