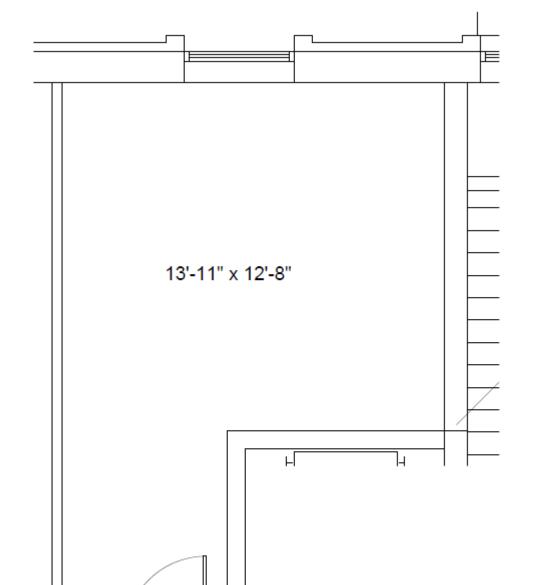

### INVESTMENT PROPERTY

#### FOR SALE OR LEASE



#### HIGHLAND PROFESSIONAL CENTER

STEVE KOZAK

Director steve.kozak@cushwake.com +1 248 358 6107 1050 S. Milford Road Highland, MI 48357



## PROPERTY HIGHLIGHTS

• Building Size: 8,800 SF / 217-750 SF available

Asking Price: \$595,000

Rental Income: \$80,000

• Lease Term: Negotiable

• Lease Rate: Aggressive lease rates

• Office sizes ranging from 217 – 750 SF

One large conference room available

· Parking lot on-site with 45 surface spaces

 Close proximity to M-59 / Near Downtown Milford and GM Proving Grounds











#### FLOOR PLAN SUITE 103

394 SF





#### FLOOR PLAN SUITE 204

217 SF





#### FLOOR PLAN SUITE 205

232 SF

## A DRIVING WORKFORCE



46,893 POPULATION Within 5 Miles

200,540 POPULATION Within 10 Miles



\$115,736 AVG.INCOME Within 5 Miles

\$111,896 AVG.INCOME Within 10 Miles



\$302,165 **AVG. HOMEVALUE** Within 5 Miles

\$290,394 AVG. HOMEVALUE Within 10 Miles



65,939
DAYTIME
EMPLOYMENT
Within 10 Miles

11 MILES
TO INTERSTATE 96

**1.2 MILES**TO M-59

2 MILES
TO DOWNTOWN
MILFORD

5.9 MILES
TO GM PROVING
GROUNDS

8 MILES
TO US 23













# CONTACT INFORMATION

#### **STEVE KOZAK**

Director steve.kozak@cushwake.com +1 248 358 6107