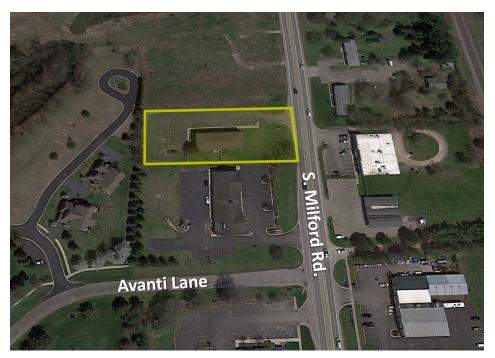

One large conference room available

· Parking lot on-site with 45 surface spaces

 Close proximity to M-59 / Near Downtown Milford and GM Proving Grounds

\$290,394 AVG. HOMEVALUE Within 10 Miles

65,939
DAYTIME
EMPLOYMENT
Within 10 Miles

11 MILES
TO INTERSTATE 96

**1.2 MILES**TO M-59

2 MILES
TO DOWNTOWN
MILFORD

5.9 MILES
TO GM PROVING
GROUNDS

8 MILES
TO US 23