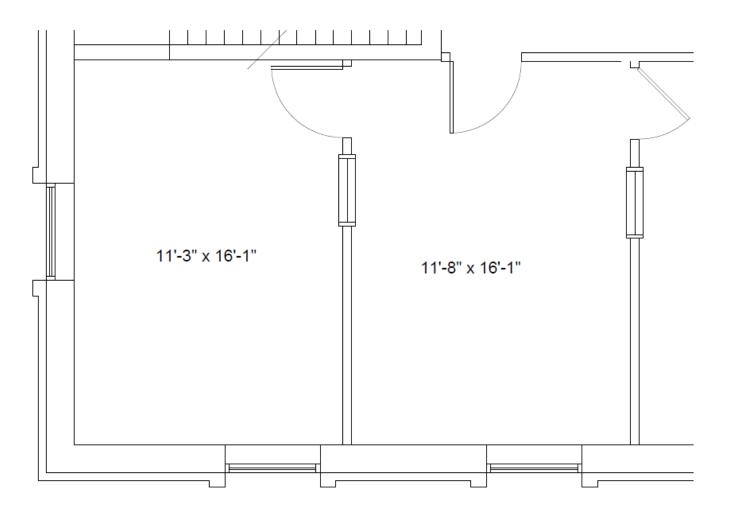

### INVESTMENT PROPERTY

#### FOR SALE OR LEASE



#### HIGHLAND PROFESSIONAL CENTER

STEVE KOZAK

Director steve.kozak@cushwake.com +1 248 358 6107 1050 S. Milford Road Highland, MI 48357



## PROPERTY HIGHLIGHTS

• Building Size: 8,800 SF / 217-750 SF available

Asking Price: \$595,000

Rental Income: \$80,000

• Lease Term: Negotiable

• Lease Rate: Aggressive lease rates

• Office sizes ranging from 217 – 750 SF

One large conference room available

· Parking lot on-site with 45 surface spaces

 Close proximity to M-59 / Near Downtown Milford and GM Proving Grounds











#### FLOOR PLAN SUITE 103

394 SF





#### FLOOR PLAN SUITE 204

217 SF





#### FLOOR PLAN SUITE 205

232 SF

## A DRIVING WORKFORCE



46,893 POPULATION Within 5 Miles

200,540 POPULATION Within 10 Miles



\$115,736 AVG.INCOME Within 5 Miles

\$111,896 AVG.INCOME Within 10 Miles



\$302,165 **AVG. HOMEVALUE** Within 5 Miles

\$290,394 AVG. HOMEVALUE Within 10 Miles



65,939
DAYTIME
EMPLOYMENT
Within 10 Miles

11 MILES
TO INTERSTATE 96

**1.2 MILES**TO M-59

2 MILES
TO DOWNTOWN
MILFORD

5.9 MILES
TO GM PROVING
GROUNDS

8 MILES
TO US 23













# CONTACT INFORMATION

#### **STEVE KOZAK**

Director steve.kozak@cushwake.com +1 248 358 6107