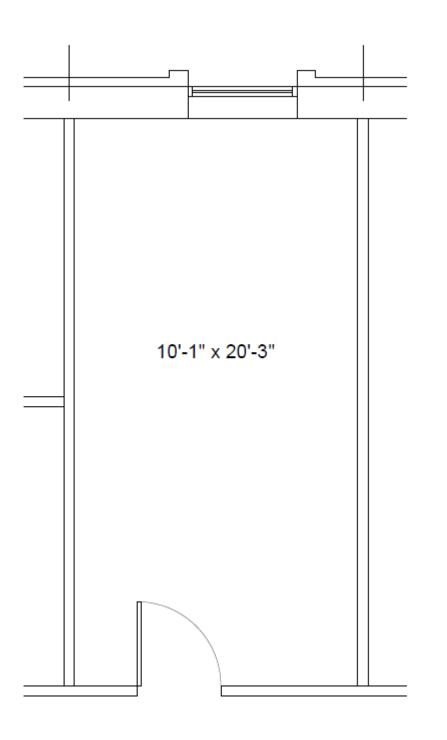

### INVESTMENT PROPERTY

#### FOR SALE OR LEASE



#### HIGHLAND PROFESSIONAL CENTER

STEVE KOZAK

Director steve.kozak@cushwake.com +1 248 358 6107 1050 S. Milford Road Highland, MI 48357



## PROPERTY HIGHLIGHTS

• Building Size: 8,800 SF / 217-750 SF available

Asking Price: \$595,000

Rental Income: \$80,000

• Lease Term: Negotiable

• Lease Rate: Aggressive lease rates

• Office sizes ranging from 217 – 750 SF

One large conference room available

· Parking lot on-site with 45 surface spaces

 Close proximity to M-59 / Near Downtown Milford and GM Proving Grounds











#### FLOOR PLAN SUITE 103

394 SF





#### FLOOR PLAN SUITE 204

217 SF





#### FLOOR PLAN SUITE 205

232 SF

## A DRIVING WORKFORCE



46,893 POPULATION Within 5 Miles

200,540 POPULATION Within 10 Miles



\$115,736 AVG.INCOME Within 5 Miles

\$111,896 AVG.INCOME Within 10 Miles



\$302,165 **AVG. HOMEVALUE** Within 5 Miles

\$290,394 AVG. HOMEVALUE Within 10 Miles



65,939
DAYTIME
EMPLOYMENT
Within 10 Miles

11 MILES
TO INTERSTATE 96

**1.2 MILES**TO M-59

2 MILES
TO DOWNTOWN
MILFORD

5.9 MILES
TO GM PROVING
GROUNDS

8 MILES
TO US 23













# CONTACT INFORMATION

#### **STEVE KOZAK**

Director steve.kozak@cushwake.com +1 248 358 6107