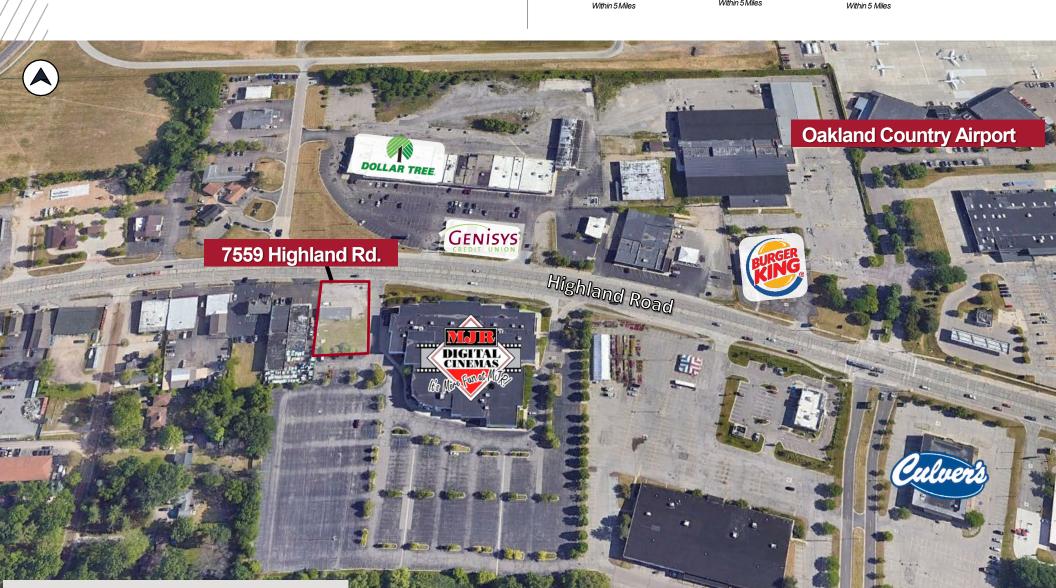

# PROPERTY HIGHLIGHTS

A 2,300 SF stand alone medical office building in Waterford, MI. Located on 59 Highway, 1 mile from Oakland International Airport, surrounded by many local restaurants, retailers, and marinas.