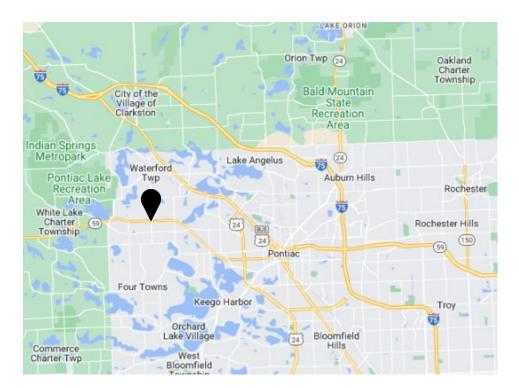

# PROPERTY HIGHLIGHTS

A 2,300 SF stand alone medical office building in Waterford, MI. Located on 59 Highway, 1 mile from Oakland International Airport, surrounded by many local restaurants, retailers, and marinas.