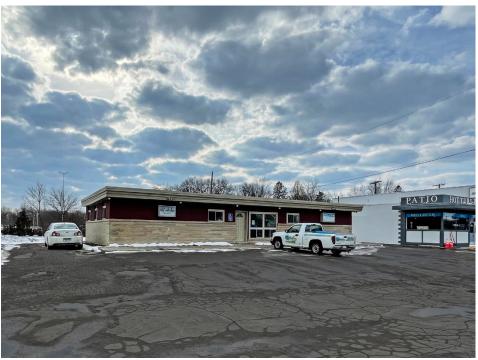

# PROPERTY HIGHLIGHTS

A 2,300 SF stand alone medical office building in Waterford, MI. Located on 59 Highway, 1 mile from Oakland International Airport, surrounded by many local restaurants, retailers, and marinas.