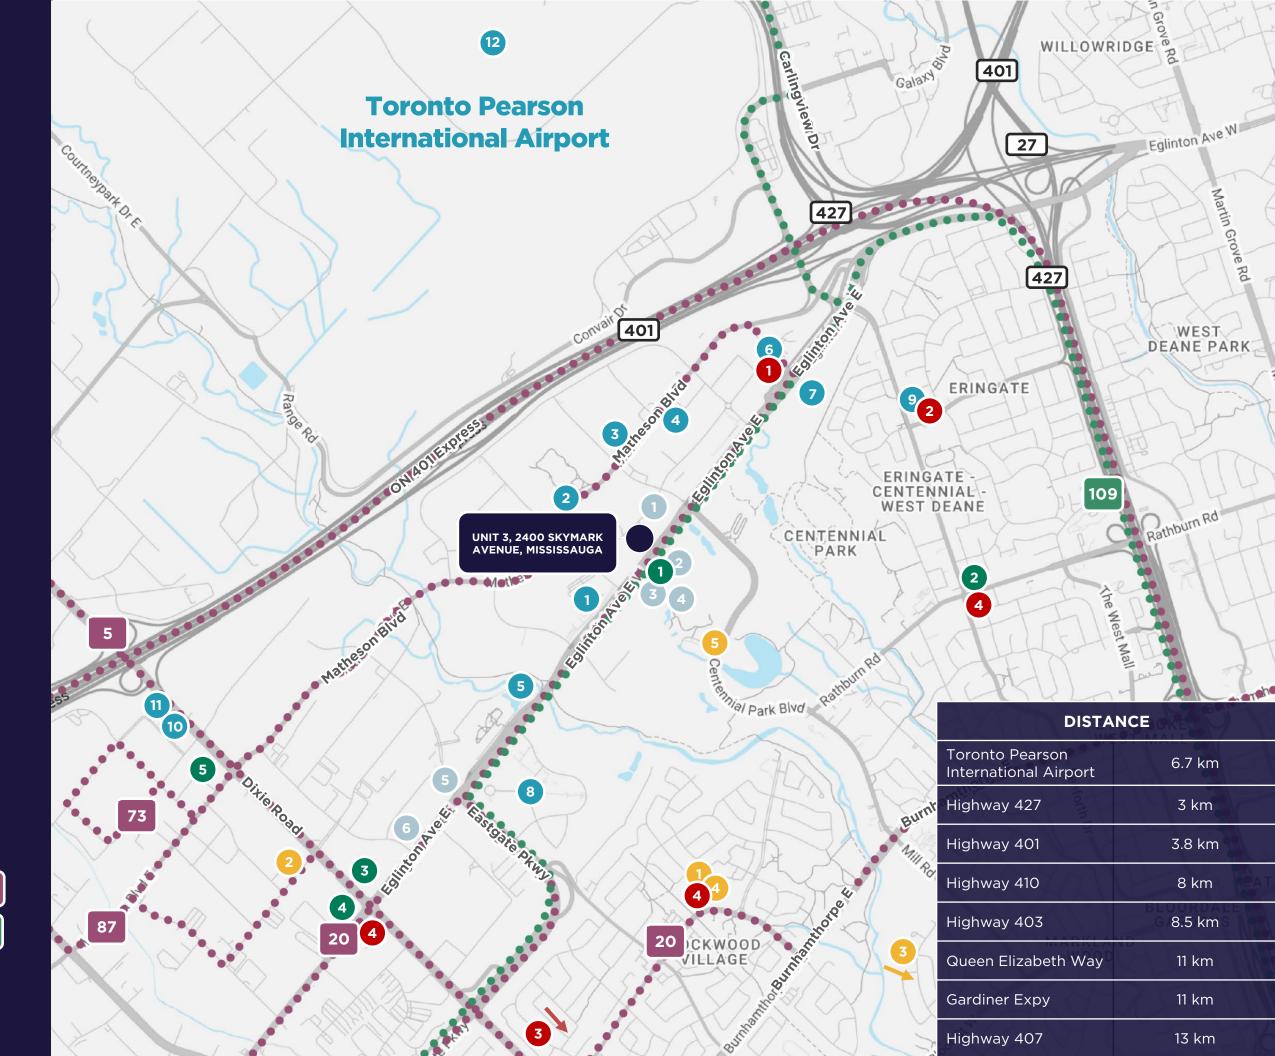

## LOCATION AMENITIES

#### FOOD & RESTAURANTS

- 1. Union Social
- 2. Subway
- 3. Bravo Bistro
- 4. La Scala Ristorante
- 5. Starbucks
- 6. McDonalds
- 7. London Gate Pub
- 8. Tim Hortons
- 9. Pizza Pizza
- 10. Kelseys
- 11. Montana's
- 12. Wahlburgers

#### **BANKS**

- 1. CIBC
- 2. BMO
- 3. RBC
- 4. Scotiabank

#### • HOTELS

- 1. TownPlace Suites
- 2. Best Western
- 3. Homewood Suites by Hilton
- 4. Hampton Inn by Hilton
- 5. Courtyard
- 6. Hilton Garden Inn

#### **OTHER AMENITIES**

- 1. Longo's
- 2. LA Fitness
- 3. No Frill's
- 4. Shopper's Drug Mart on Rathburn
- 5. Centennial Park Golf Centre

#### **GAS STATION**

- 1. Petro Canada
- 2. Shell
- 3. Esso
- 4. Canadian Tire
- 5. Pioneer