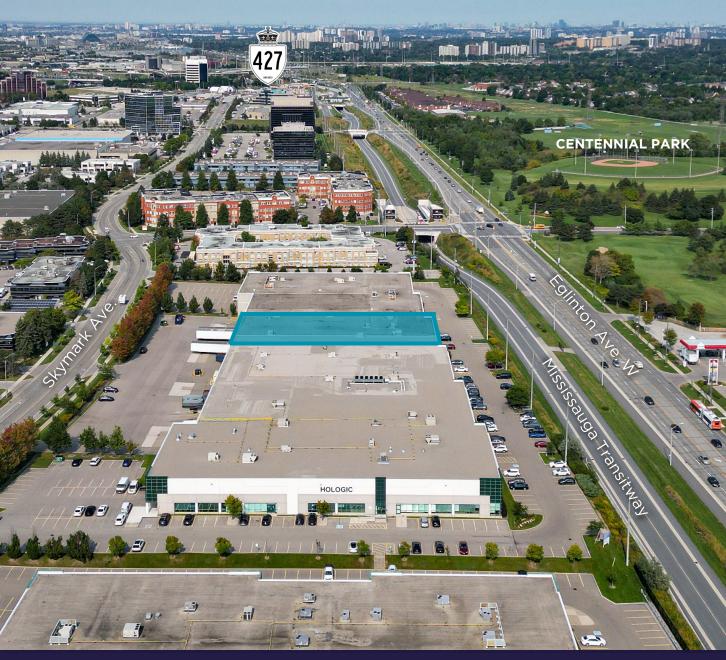

offices and open concept</li> <li>Lunchroom and employee locker<br/>rooms with showers</li> <li>Reduced space option available</li> </ul> |
| AVAILABLE          | Immediately                                                                                                                                                |
|                    |                                                                                                                                                            |

#### ASKING RATE \$17.95 PSF NET

#### ADDITIONAL DETAILS:

- Security system
- Shipping yard accommodates 53' trailers
- Close proximity to Toronto Pearson International Airport and major highways













<del>.</del> (\$)7









# PROPERTY PHOTOGRAPHS



.

x.

RECYCLE GARBA

11

















# FLOOR PLAN









## LOCATION AMENITIES

#### FOOD & RESTAURANTS

- 1. Union Social
- 2. Subway
- 3. Bravo Bistro
- 4. La Scala Ristorante
- 5. Starbucks
- 6. McDonalds
- 7. London Gate Pub
- 8. Tim Hortons
- 9. Pizza Pizza
- 10. Kelseys
- 11. Montana's
- 12. Wahlburgers

#### **BANKS**

- 1. CIBC
- 2. BMO
- 3. RBC
- 4. Scotiabank

#### • HOTELS

- 1. TownPlace Suites
- 2. Best Western
- 3. Homewood Suites by Hilton
- 4. Hampton Inn by Hilton
- 5. Courtyard
- 6. Hilton Garden Inn

#### **OTHER AMENITIES**

- 1. Longo's
- 2. LA Fitness
- 3. No Frill's
- 4. Shopper's Drug Mart on Rathburn
- 5. Centennial Park Golf Centre

#### **GAS STATION**

- 1. Petro Canada
- 2. Shell
- 3. Esso
- 4. Canadian Tire
- 5. Pioneer

#### **MISSISSAUGA TRANSIT ROUTES**

#### MISSISSAUGA EXPRESS ROUT