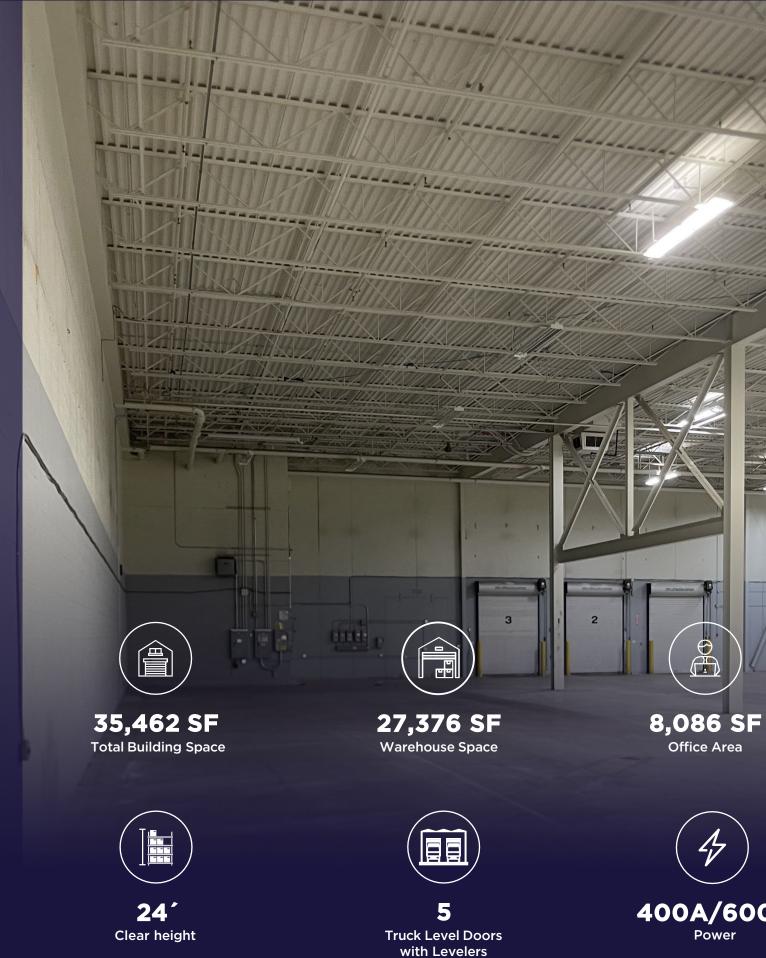

</ul>                                               |
| OFFICE SPACE       | <ul> <li>Private offices and open concept</li> <li>Lunchroom and employee locker<br/>rooms with showers</li> <li>Reduced space option available</li> </ul> |
| AVAILABLE          | Immediately                                                                                                                                                |
|                    |                                                                                                                                                            |

#### ASKING RATE \$17.95 PSF NET

#### ADDITIONAL DETAILS:

- Security system
- Shipping yard accommodates 53' trailers
- Close proximity to Toronto Pearson International Airport and major highways













<del>.</del> (\$)7









# PROPERTY PHOTOGRAPHS



.

x.

RECYCLE GARBA

11

















# FLOOR PLAN









## LOCATION AMENITIES

#### FOOD & RESTAURANTS

- 1. Union Social
- 2. Subway
- 3. Bravo Bistro
- 4. La Scala Ristorante
- 5. Starbucks
- 6. McDonalds
- 7. London Gate Pub
- 8. Tim Hortons
- 9. Pizza Pizza
- 10. Kelseys
- 11. Montana's
- 12. Wahlburgers

#### **BANKS**

- 1. CIBC
- 2. BMO
- 3. RBC
- 4. Scotiabank

#### • HOTELS

- 1. TownPlace Suites
- 2. Best Western
- 3. Homewood Suites by Hilton
- 4. Hampton Inn by Hilton
- 5. Courtyard
- 6. Hilton Garden Inn

#### **OTHER AMENITIES**

- 1. Longo's
- 2. LA Fitness
- 3. No Frill's
- 4. Shopper's Drug Mart on Rathburn
- 5. Centennial Park Golf Centre

#### **GAS STATION**

- 1. Petro Canada
- 2. Shell
- 3. Esso
- 4.