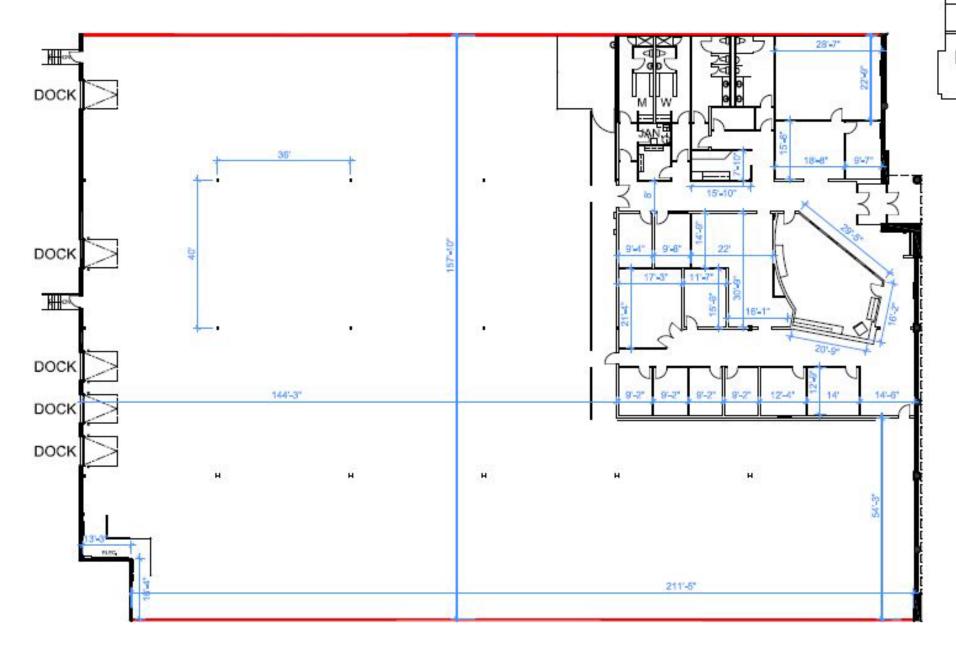

pt</li> <li>Lunchroom and employee locker<br/>rooms with showers</li> <li>Reduced space option available</li> </ul> |
| AVAILABLE          | Immediately                                                                                                                                                |
|                    |                                                                                                                                                            |

#### ASKING RATE \$17.95 PSF NET

#### ADDITIONAL DETAILS:

- Security system
- Shipping yard accommodates 53' trailers
- Close proximity to Toronto Pearson International Airport and major highways













<del>.</del> (\$)7









# PROPERTY PHOTOGRAPHS



.

x.

RECYCLE GARBA

11

















# FLOOR PLAN









## LOCATION AMENITIES

#### FOOD & RESTAURANTS

- 1. Union Social
- 2. Subway
- 3. Bravo Bistro
- 4. La Scala Ristorante
- 5. Starbucks
- 6. McDonalds
- 7. London Gate Pub
- 8. Tim Hortons
- 9. Pizza Pizza
- 10. Kelseys
- 11. Montana's
- 12. Wahlburgers

#### **BANKS**

- 1. CIBC
- 2. BMO
- 3. RBC
- 4. Scotiabank

#### • HOTELS

- 1. TownPlace Suites
- 2. Best Western
- 3. Homewood Suites by Hilton
- 4. Hampton Inn by Hilton
- 5. Courtyard
- 6. Hilton Garden Inn

#### **OTHER AMENITIES**

- 1. Longo's
- 2. LA Fitness
- 3. No Frill's
- 4. Shopper's Drug Mart on Rathburn
- 5. Centennial Park Golf Centre

#### **GAS STATION**

- 1. Petro Canada
- 2. Shell
- 3. Esso
- 4. Canadian Tire
- 5. Pioneer

#### **MISSISSAUGA TRANSIT ROUTES**

#### MISSISSAUGA EXPRESS ROUTES





### **OUR TEAM