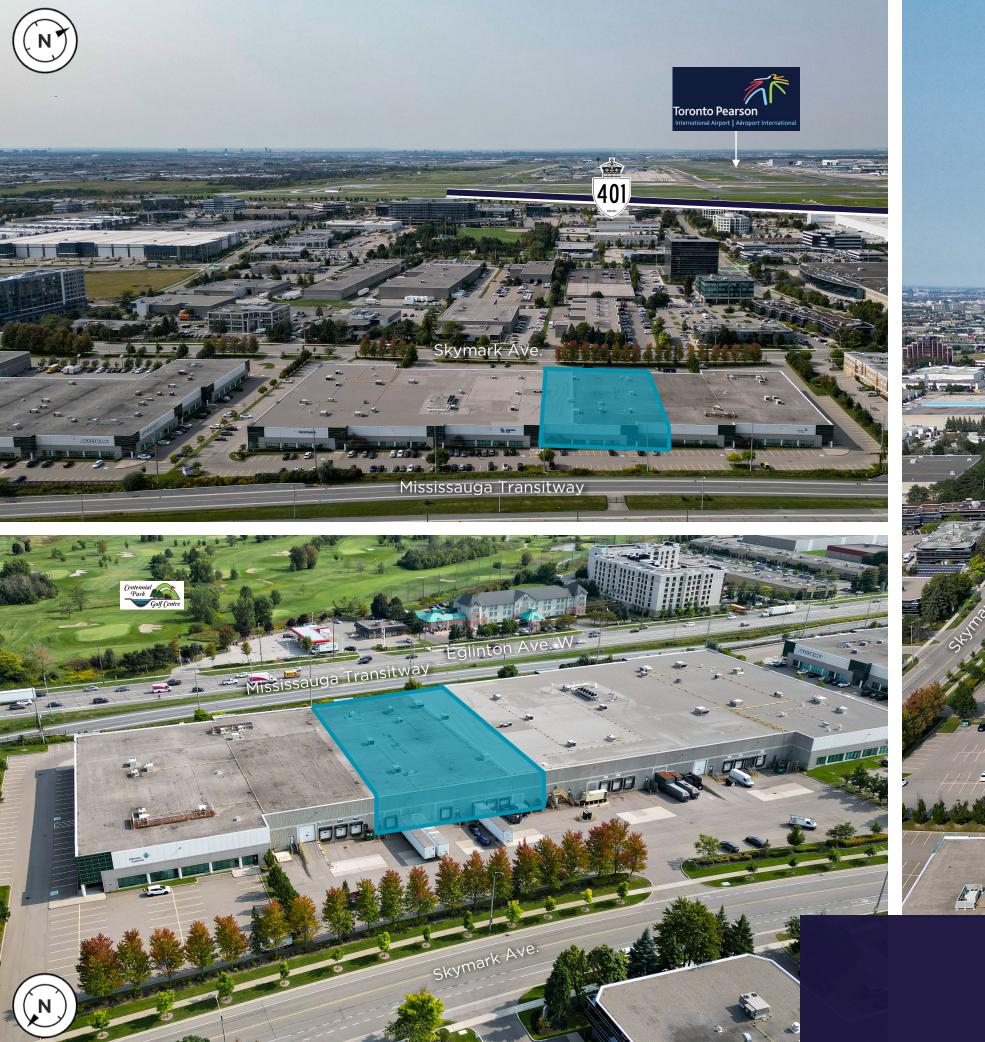

e offices and open concept</li> <li>Lunchroom and employee locker<br/>rooms with showers</li> <li>Reduced space option available</li> </ul> |
| AVAILABLE          | Immediately                                                                                                                                                |
|                    |                                                                                                                                                            |

#### ASKING RATE \$17.95 PSF NET

#### ADDITIONAL DETAILS:

- Security system
- Shipping yard accommodates 53' trailers
- Close proximity to Toronto Pearson International Airport and major highways













<del>.</del> (\$)7









# PROPERTY PHOTOGRAPHS



.

x.

RECYCLE GARBA

11

















# FLOOR PLAN









## LOCATION AMENITIES

#### FOOD & RESTAURANTS

- 1. Union Social
- 2. Subway
- 3. Bravo Bistro
- 4. La Scala Ristorante
- 5. Starbucks
- 6. McDonalds
- 7. London Gate Pub
- 8. Tim Hortons
- 9. Pizza Pizza
- 10. Kelseys
- 11. Montana's
- 12. Wahlburgers

#### **BANKS**

- 1. CIBC
- 2. BMO
- 3. RBC
- 4. Scotiabank

#### • HOTELS

- 1. TownPlace Suites
- 2. Best Western
- 3. Homewood Suites by Hilton
- 4. Hampton Inn by Hilton
- 5. Courtyard
- 6. Hilton Garden Inn

#### **OTHER AMENITIES**

- 1. Longo's
- 2. LA Fitness
- 3. No Frill's
- 4. Shopper's Drug Mart on Rathburn
- 5. Centennial Park Golf Centre

#### **GAS STATION**

- 1. Petro Canada
- 2. Shell
- 3. Esso
- 4. Canadian Tire
- 5. Pioneer

#### **MISSISSAUGA TRANSIT ROUTES**

#### MISSISSAUGA EXPRESS RO