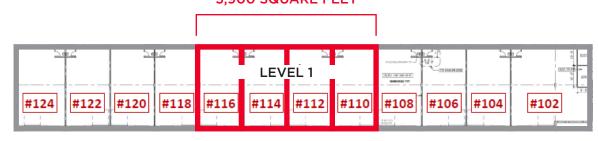

### 5,900 SQUARE FEET

#### **ADDITIONAL RENT**

\$8.22 PSF (2024 Est.)

\* The contiguous units can be combined.