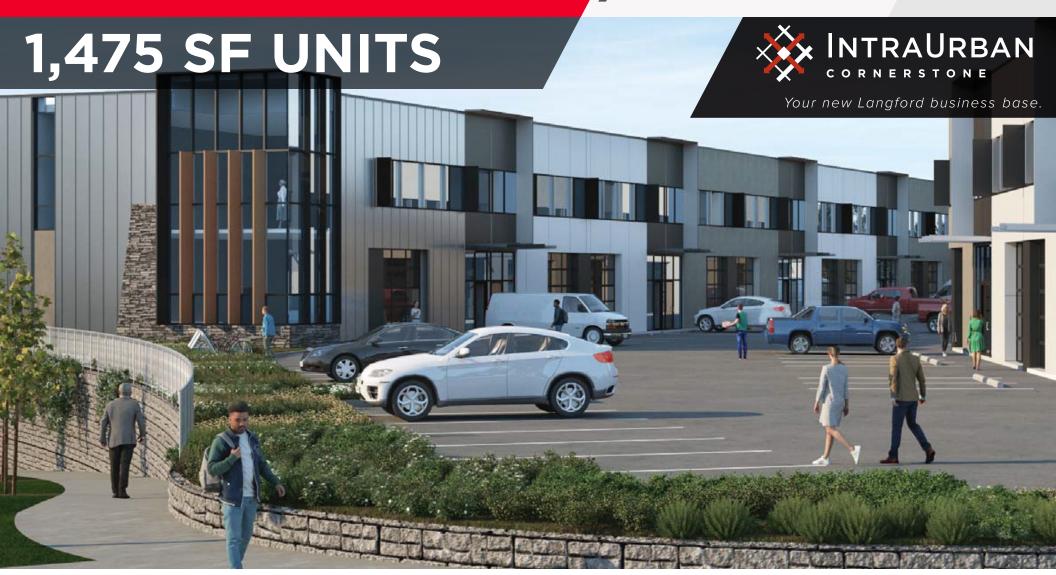

#### THE OPPORTUNITY

All lower Cornerstone Two units have at-grade loading and storefront appeal, with direct access from McCallum Road. More compact spaces from 1,475 up to 5,900 square feet open up strata industrial possibilities for smaller businesses, offices, individual ownership and more, with plenty of room under 17-foot clear ceiling heights.

#### POTENTIAL USES INCLUDE

- · Light Industrial
- Construction Subtrades
- · Building Supply
- Light Manufacturing
- · Wholesale Sales or Service
- Fitness
- E-Commerce
- Financial Services
- Food and Beverage Distribution Service

#### **BUILDING FEATURES**

- Contemporary storefront and extensive glazing
- One (1) 12' high x 10' wide grade level loading door
- 3-phase power (200 amp)
- ESFR Sprinklers
- · Heavy main floor load capacity (300 lbs/sf)
- · Accessible washroom builtout on ground floor
- · Plumbing rough-in provided for mezzanine level
- · HVAC unit for mezzanine