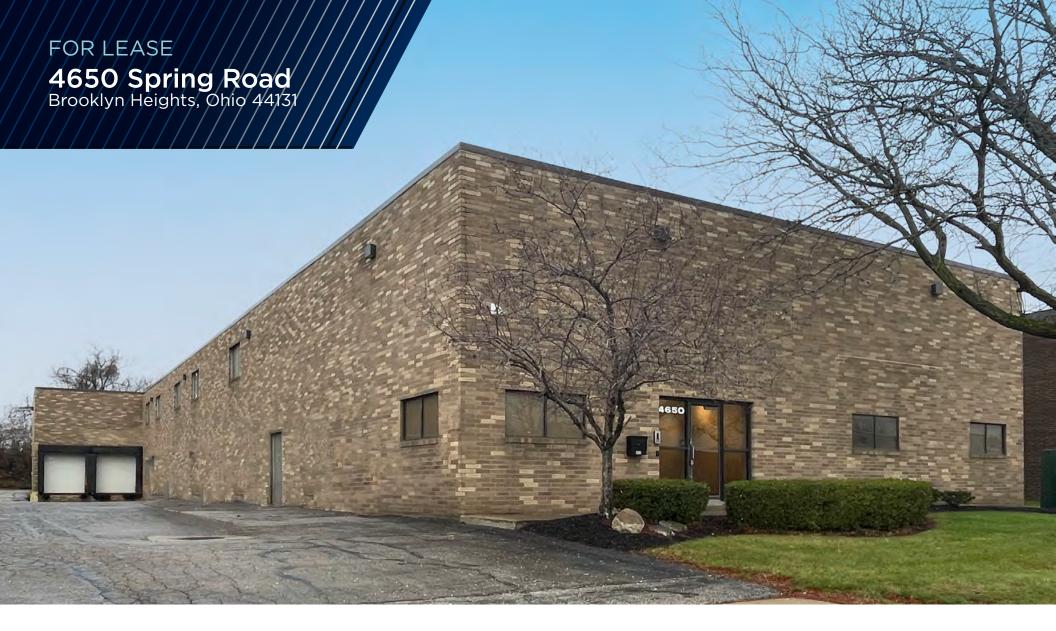

OPPORTUNITY TO LEASE AN 11,724 SF FREESTANDING LIGHT-INDUSTRIAL BUILDING, INCLUDING 2,355 SF OF OFFICE AND 9,369 SF OF WAREHOUSE SPACE. CENTRALLY LOCATED WITH EASY ACCESS TO THE JENNINGS FREEWAY (OHIO 176), I-480, AND I-77.

Available in May 2025, this 11,724 SF freestanding facility is ideal for light-industrial use. It includes 2,355 SF of office space and 9,369 SF of warehouse space with 18' clear heights, a 10'x14'9" drive-in door, and two 8'x10' truck docks.