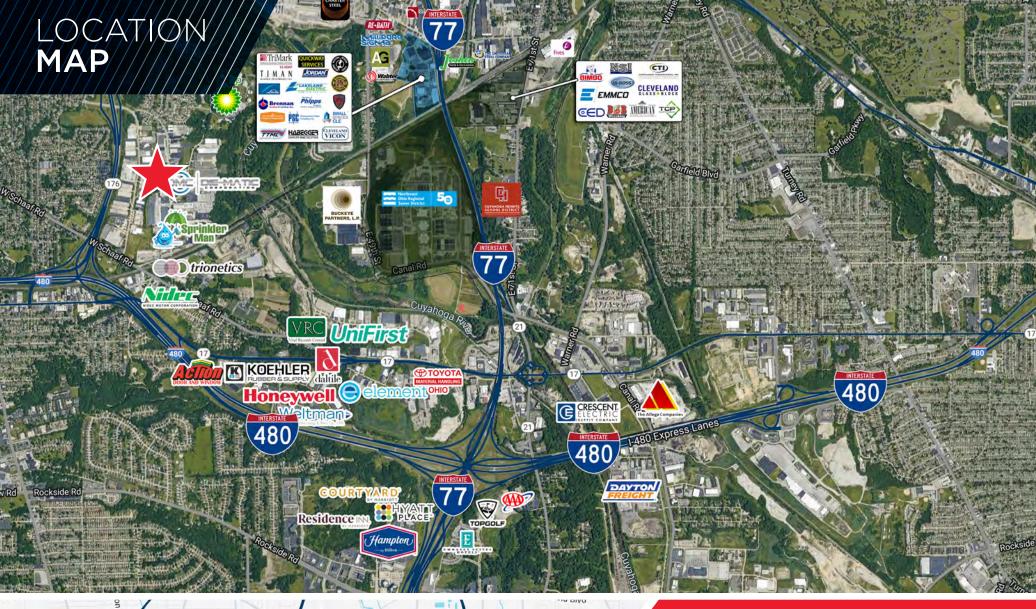

OPPORTUNITY TO LEASE AN 11,724 SF FREESTANDING LIGHT-INDUSTRIAL BUILDING, INCLUDING 2,355 SF OF OFFICE AND 9,369 SF OF WAREHOUSE SPACE. CENTRALLY LOCATED WITH EASY ACCESS TO THE JENNINGS FREEWAY (OHIO 176), I-480, AND I-77.

## INTERIOR PHOTOS

Easy Access to the Jennings Freeway (Ohio 176), I-480 & I-77