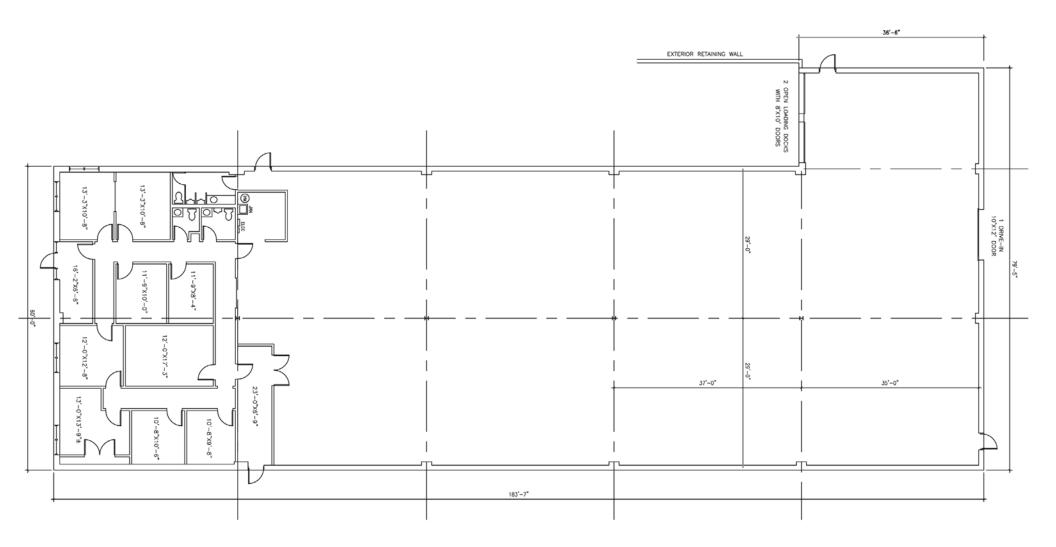

CENTRALLY LOCATED WITH EASY ACCESS TO THE JENNINGS FREEWAY (OHIO 176), I-480, AND I-77.





Available in May 2025, this 11,724 SF freestanding facility is ideal for light-industrial use. It includes 2,355 SF of office space and 9,369 SF of warehouse space with 18' clear heights, a 10'x14'9" drive-in door, and two 8'x10' truck docks.

Designed for functionality and efficiency, this property is ready to support your business needs.

### **BUILDING SPECIFICATIONS**

| 1974                |
|---------------------|
| Brick/Block/Metal   |
| Flat                |
| OHD Gas             |
| LED                 |
| 18'                 |
| 30'x36' & 20'x35'   |
| One (1) - 10'x14'9" |
| Two (2) - 8'x10'    |
| 400A / 208V / 3P    |
| Limited Industrial  |
|                     |

# FLOOR **PLAN**



## INTERIOR PHOTOS















Easy Access to the Jennings Freeway (Ohio 176), I-480 & I-77



#### ELIOT KIJEWSKI, SIOR Principal +1 216 525 1498 ekijewski@crescorealestate.com

### **GEORGE J. POFOK, CCIM, SIOR** Principal +1 216 525 1469 gpofok@crescorealestate.com

RYAN CURTIN Associate +1 216 232 4105 rcurtin@crescorealestate.com

Independently Owned and Operated / A Member of the Cushman & Wakefield Alliance Cushman & Wakefield Copyright 2024. No warranty or representation, express or implied, is made to the accuracy or completeness of the information contained herein, and same is submitted subject to errors, omissions, change of price, rental or other conditions, withdrawal without notice, and to any special listing conditions imposed by the property owner(s). As applicable, we