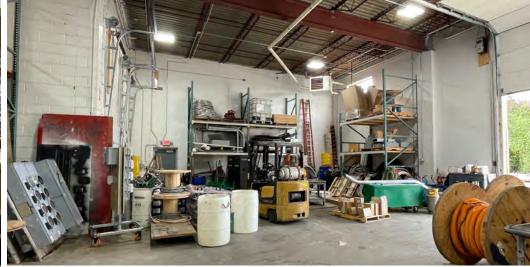

## INTERIOR PHOTOS

Easy Access to the Jennings Freeway (Ohio 176), I-480 & I-77