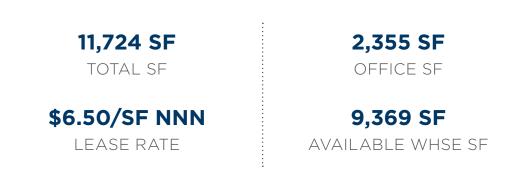

OPPORTUNITY TO LEASE AN 11,724 SF FREESTANDING LIGHT-INDUSTRIAL BUILDING, INCLUDING 2,355 SF OF OFFICE AND 9,369 SF OF WAREHOUSE SPACE. CENTRALLY LOCATED WITH EASY ACCESS TO THE JENNINGS FREEWAY (OHIO 176), I-480, AND I-77.

Available in May 2025, this 11,724 SF freestanding facility is ideal for light-industrial use. It includes 2,355 SF of office space and 9,369 SF of warehouse space with 18' clear heights, a 10'x14'9" drive-in door, and two 8'x10' truck docks.