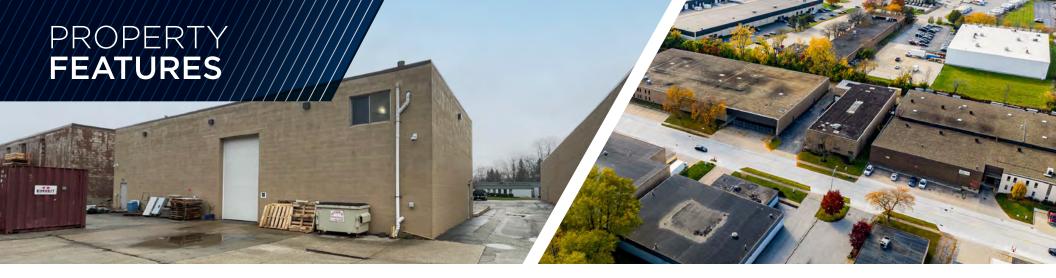

## INTERIOR PHOTOS

Easy Access to the Jennings Freeway (Ohio 176), I-480 & I-77