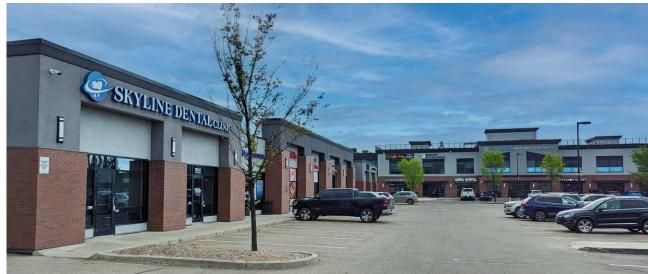

## PROPERTY HIGHLIGHTS

- Office & Retail Bays with immediate possession.
- Explore the vibrant shopping center at Oxford Park Landing, conveniently situated at the corner of 127th Street and 153rd Avenue, with an average of 26,400 vehicles per day (2022).
- CAM cost est. to 2-Storey building = \$16.32; Strip-mall = \$15.94
- Shadow anchored by Save-on-Foods, Shoppers Drug Mart, Tim Hortons & Original Joe's.
- Enjoy excellent street visibility.
- Modern complex, offers an opportunity to join a community of well-known tenants in a prime location.

**BUILDING SIZE** 

2,571 SF Second Floor Office 1,257 SF of Main Floor Retail 1.443 SF of Main Floor Retail **TENANTS** 

IHop, Kepler Academy, Ace Liquor, Pita Bake, Dickey's, Plato's Closet, Beyond Vision, 24K Vape and more