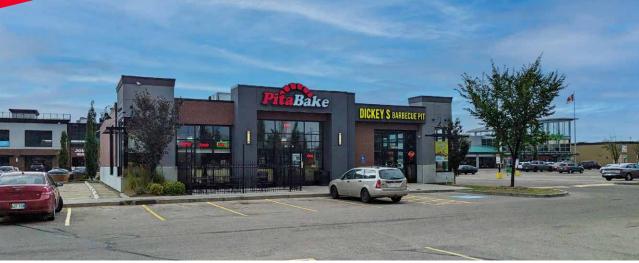

# OXFORD PARK LANDING

15134 127 STREET NW, EDMONTON, AB

RETAIL/MEDICAL/OFFICE FOR LEASE

2,571 SF SECOND FLOOR OFFICE 1,257 SF AND 1,443 SF OF MAIN FLOOR RETAIL

Jordan Murray Senior Associate 780 429 9399 jordan.murray@cwedm.com

## PROPERTY HIGHLIGHTS

- Office & Retail Bays with immediate possession.
- Explore the vibrant shopping center at Oxford Park Landing, conveniently situated at the corner of 127th Street and 153rd Avenue, with an average of 26,400 vehicles per day (2022).
- CAM cost est. to 2-Storey building = \$16.32; Strip-mall = \$15.94
- Shadow anchored by Save-on-Foods, Shoppers Drug Mart, Tim Hortons & Original Joe's.
- Enjoy excellent street visibility.
- Modern complex, offers an opportunity to join a community of well-known tenants in a prime location.

**BUILDING SIZE** 

2,571 SF Second Floor Office 1,257 SF of Main Floor Retail 1.443 SF of Main Floor Retail **TENANTS** 

IHop, Kepler Academy, Ace Liquor, Pita Bake, Dickey's, Plato's Closet, Beyond Vision, 24K Vape and more