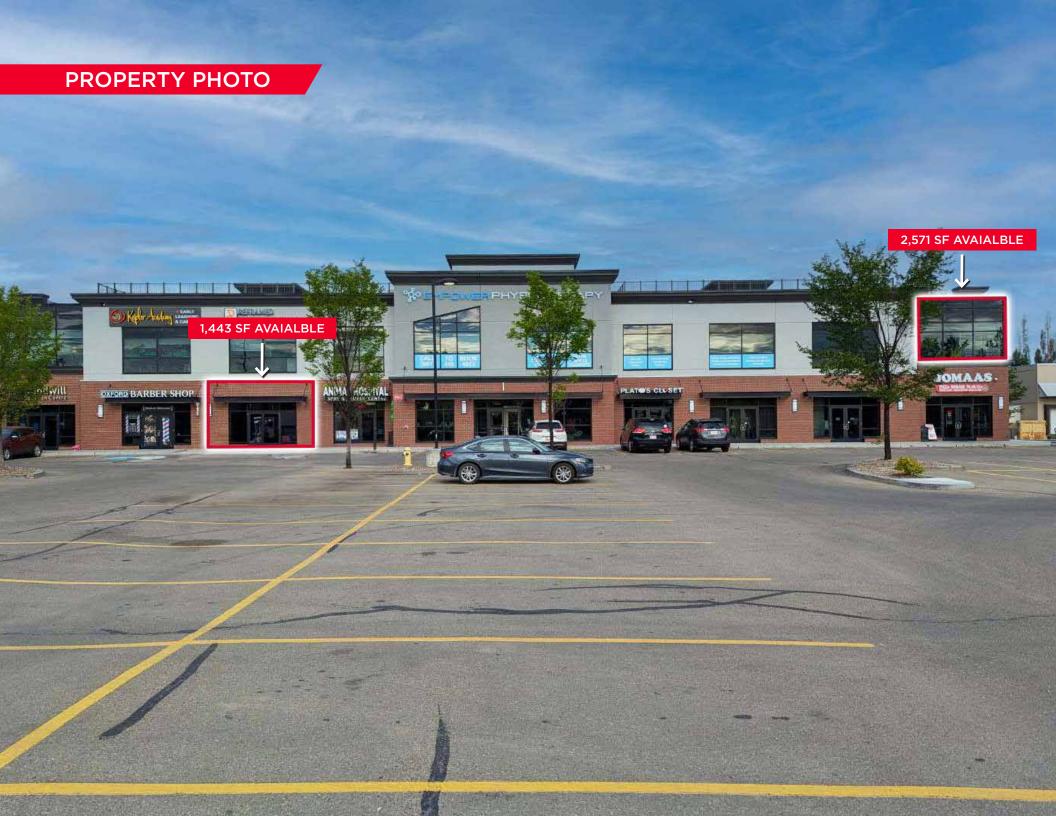

# OXFORD PARK LANDING

15134 127 STREET NW, EDMONTON, AB

RETAIL/MEDICAL/OFFICE FOR LEASE

2,571 SF SECOND FLOOR OFFICE 1,257 SF AND 1,443 SF OF MAIN FLOOR RETAIL

Jordan Murray Senior Associate 780 429 9399 jordan.murray@cwedm.com

**BUILDING SIZE** 

2,571 SF Second Floor Office 1,257 SF of Main Floor Retail 1.443 SF of Main Floor Retail **TENANTS** 

IHop, Kepler Academy, Ace Liquor, Pita Bake, Dickey's, Plato's Closet, Beyond Vision, 24K Vape and more