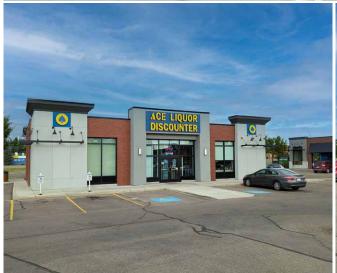

CUSHMAN & WAKEFIELD Edmonton Suite 2700, TD Tower 10088 - 102 Avenue Edmonton, AB T5J 2Z1 www.cwedm.com

ACE LIQUOR

**BUILDING SIZE** 

2,571 SF Second Floor Office 1,257 SF of Main Floor Retail 1.443 SF of Main Floor Retail **TENANTS** 

IHop, Kepler Academy, Ace Liquor, Pita Bake, Dickey's, Plato's Closet, Beyond Vision, 24K Vape and more