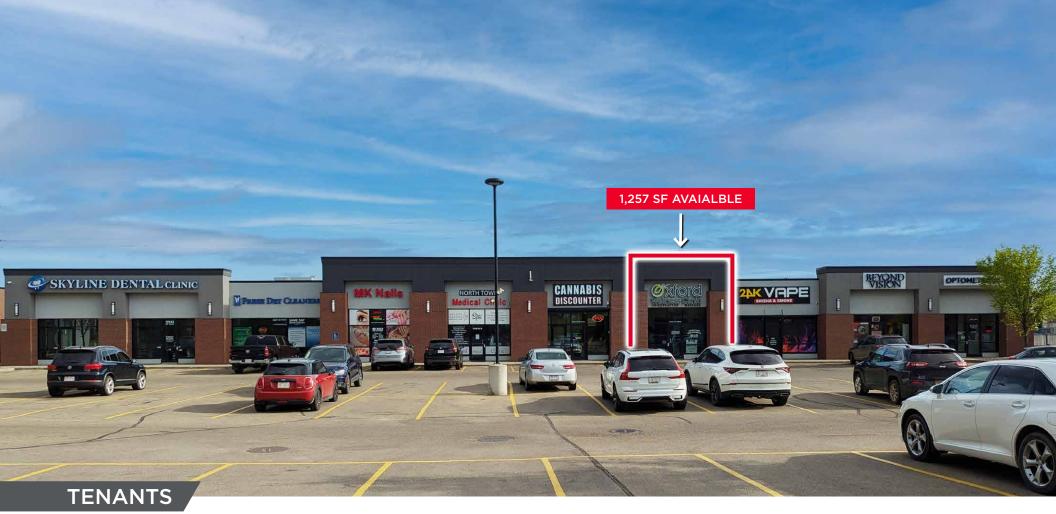

AVAILABLE IMMEDIATELY

**FOR LEASE** 

# OXFORD PARK LANDING

15134 127 STREET NW, EDMONTON, AB

RETAIL/MEDICAL/OFFICE FOR LEASE

2,571 SF SECOND FLOOR OFFICE 1,257 SF AND 1,443 SF OF MAIN FLOOR RETAIL

Jordan Murray Senior Associate 780 429 9399 jordan.murray@cwedm.com

**BUILDING SIZE** 

2,571 SF Second Floor Office 1,257 SF of Main Floor Retail 1.443 SF of Main Floor Retail **TENANTS** 

IHop, Kepler Academy, Ace Liquor, Pita Bake, Dickey's, Plato's Closet, Beyond Vision, 24K Vape and more