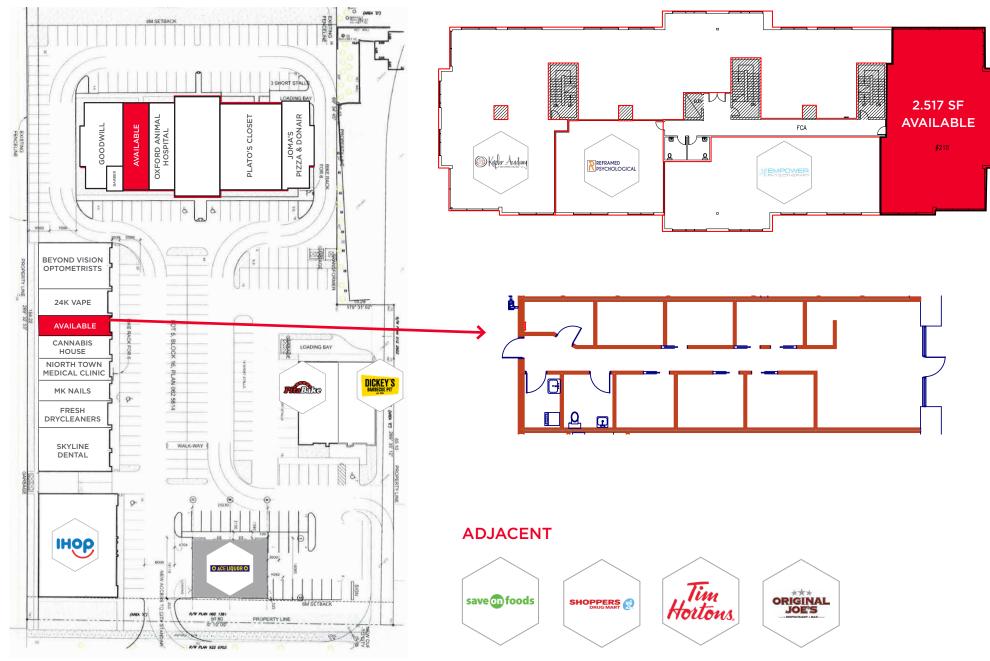

**BUILDING SIZE** 

2,571 SF Second Floor Office 1,257 SF of Main Floor Retail 1.443 SF of Main Floor Retail **TENANTS** 

IHop, Kepler Academy, Ace Liquor, Pita Bake, Dickey's, Plato's Closet, Beyond Vision, 24K Vape and more

## **SITE PLAN**

### **SECOND FLOOR - FLOOR PLAN**

127 STREET - 26,400 VPD