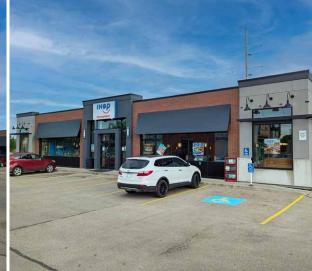

**BUILDING SIZE** 

2,571 SF Second Floor Office 1,257 SF of Main Floor Retail 1.443 SF of Main Floor Retail **TENANTS** 

IHop, Kepler Academy, Ace Liquor, Pita Bake, Dickey's, Plato's Closet, Beyond Vision, 24K Vape and more