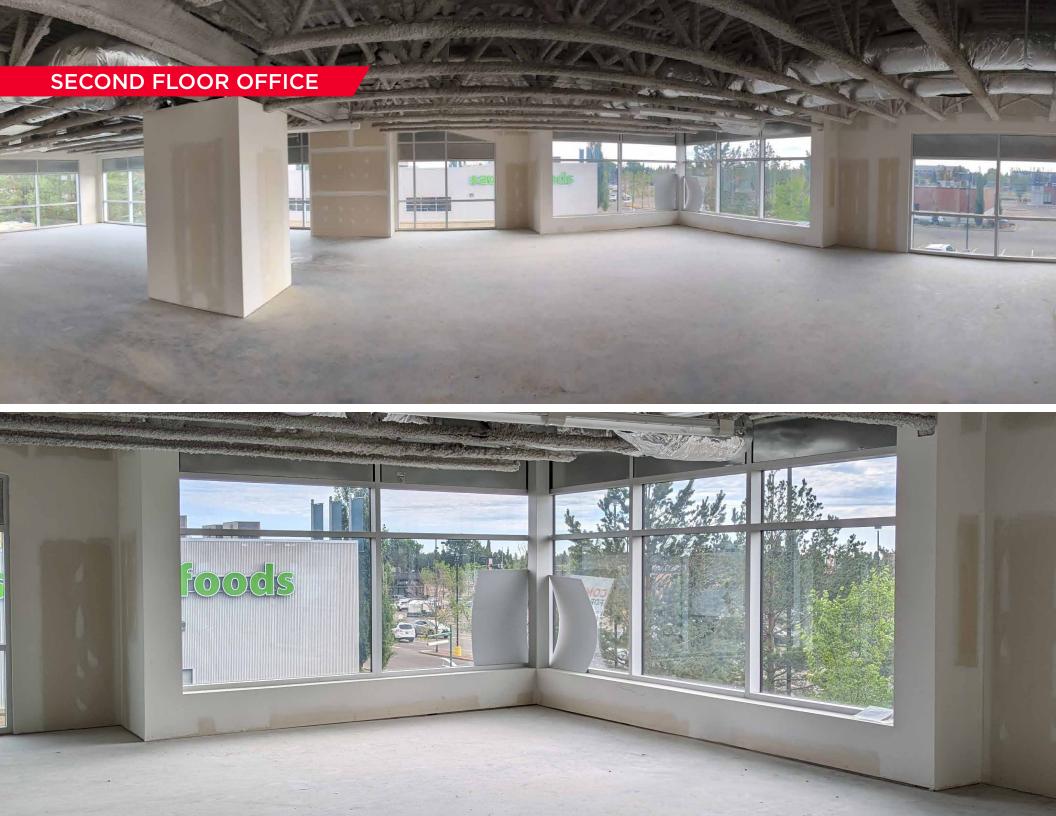

# OXFORD PARK LANDING

15134 127 STREET NW, EDMONTON, AB

RETAIL/MEDICAL/OFFICE FOR LEASE

2,571 SF SECOND FLOOR OFFICE 1,257 SF AND 1,443 SF OF MAIN FLOOR RETAIL

Jordan Murray Senior Associate 780 429 9399 jordan.murray@cwedm.com

**BUILDING SIZE** 

2,571 SF Second Floor Office 1,257 SF of Main Floor Retail 1.443 SF of Main Floor Retail **TENANTS** 

IHop, Kepler Academy, Ace Liquor, Pita Bake, Dickey's, Plato's Closet, Beyond Vision, 24K Vape and more

### **SECOND FLOOR - FLOOR PLAN**

127 STREET - 26,400 VPD