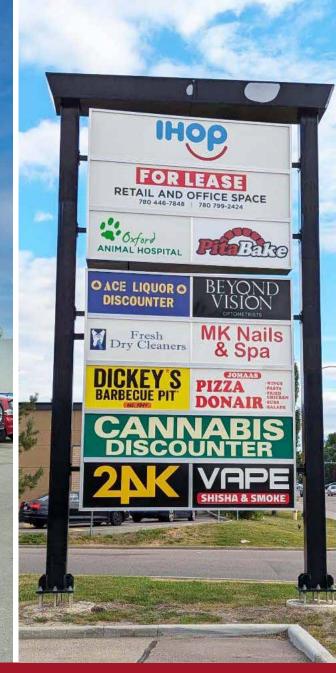

**BUILDING SIZE** 

2,571 SF Second Floor Office 1,257 SF of Main Floor Retail 1.443 SF of Main Floor Retail **TENANTS** 

IHop, Kepler Academy, Ace Liquor, Pita Bake, Dickey's, Plato's Closet, Beyond Vision, 24K Vape and more