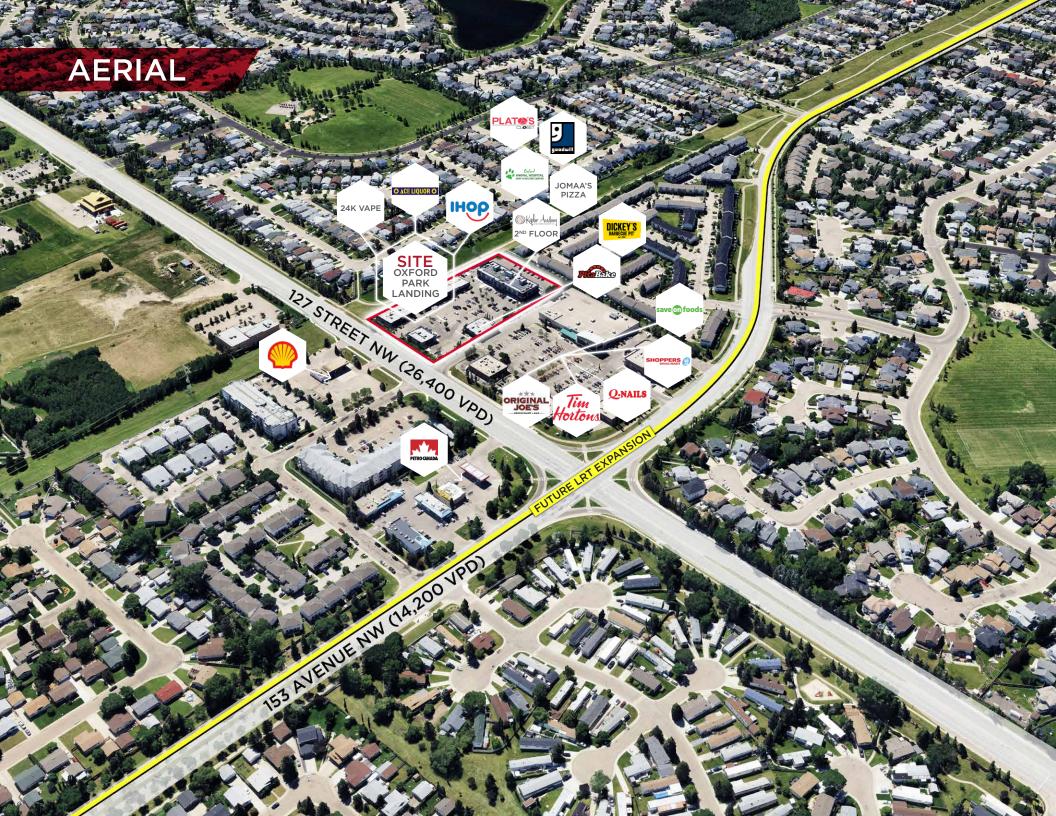

## PROPERTY HIGHLIGHTS

- Office & Retail Bays with immediate possession.
- Explore the vibrant shopping center at Oxford Park Landing, conveniently situated at the corner of 127th Street and 153rd Avenue, with an average of 26,400 vehicles per day (2022).
- CAM cost est. to 2-Storey building = \$16.32; Strip-mall = \$15.94
- Shadow anchored by Save-on-Foods, Shoppers Drug Mart, Tim Hortons & Original Joe's.
- Enjoy excellent street visibility.
- Modern complex, offers an opportunity to join a community of well-known tenants in a prime location.

## **PROPERTY DETAILS**

**ADDRESS** 

15134 127 Street NW, Edmonton, AB

**LEGAL DESCRIPTION** 

Plan 0625614; Bock 16; lot 5

**NEIGHBOURHOOD**Cumberland

**ZONING** 

**CG-General Commercial** 

**BUILDING SIZE** 

2,571 SF Second Floor Office 1,257 SF of Main Floor Retail 1.443 SF of Main Floor Retail **TENANTS** 

IHop, Kepler Academy, Ace Liquor, Pita Bake, Dickey's, Plato's Closet, Beyond Vision, 24K Vape and more

#### **VEHICLES PER DAY**

26,400 (2022) on 127 Street 14,200 (2022) on 153 Avenue

Jordan Murray Senior Associate 780 429 9399 jordan.murray@cwedm.com