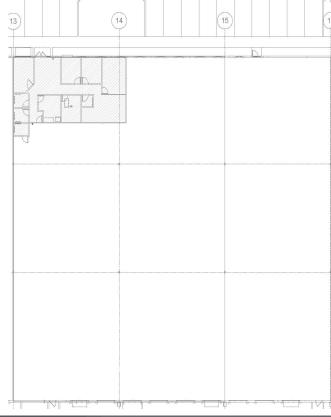

tribution space.

### PROPERTY HIGHLIGHTS

- ±26,005 SF Available
- ±24,272 SF of Warehouse
- ±1,733 SF of Office
- 32' Clear Height
- Fully Sprinklered ESFR
- 8 Dock Doors / 1 Ramp
- Park Security
- · Class "A" Business Park Environment
- Available Immediately
- Lease Rate \$10.25 PSF/Industrial Gross

For more information, please contact:

### FLAGLER STATION

11421 NW 107 Street, Miami SUITE 13 - BUILDING 7

# FOR LEASE 26,005 SF AVAILABLE

### Office Floor Plan



| PROPERTY HIGHLIGHTS |            |
|---------------------|------------|
| TOTAL AVAILABLE     | ±26,005 SF |
| WAREHOUSE SIZE      | ±24,272 SF |
| OFFICE SIZE         | ±1,733 SF  |
| DOCK DOORS/RAMP     | 8/1        |
| CLEAR HEIGHT        | 32'        |
| FIRE SPRINKLERS     | ESFR       |

### **Warehouse Floor Plan**



### **Phase III**



For more information, please contact:

STUART T. GORDON, SIOR Executive Director +1 305 805 5427 stuart.gordon@cushwake.com MATTHEW A. BITTEL, SIOR Director +1 305 805 3032 matthew.bittel@cushwake.com



CUSHMAN & WAKEFIELD
9960 NW 116TH Way, Suite 2
Miami, FL 33178
cushwakesouthfl.com