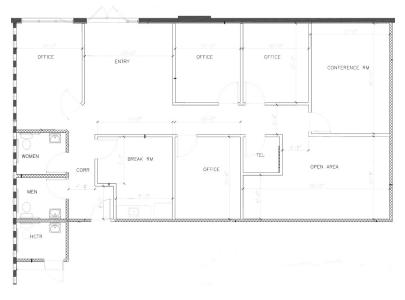

### Office Floor Plan

| PROPERTY HIGHLIGHTS |            |
|---------------------|------------|
| TOTAL AVAILABLE     | ±26,005 SF |
| WAREHOUSE SIZE      | ±24,272 SF |
| OFFICE SIZE         | ±1,733 SF  |
| DOCK DOORS/RAMP     | 8/1        |
| CLEAR HEIGHT        | 32'        |
| FIRE SPRINKLERS     | ESFR       |