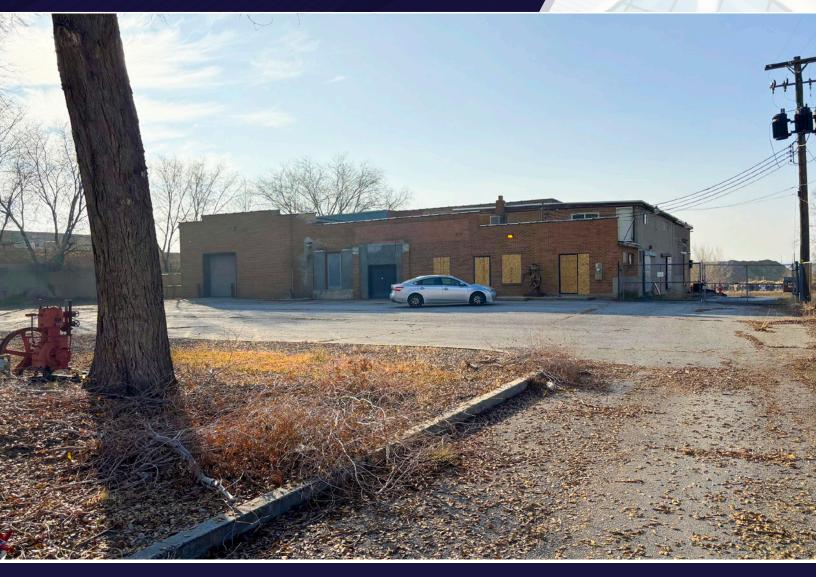

## FOR SALE - 1.55 ACRES 8172 MAIN STREET MIDVALE, UT 84047

**PROPERTY:** 1.55 Acres

**PARCELS:** 21-35-277-023-0000 and 21-35-277-039-0000

**BUILDING:** Approx. 8,988 SF (per County Records) **CONDITION:** AS IS (differed maintenance apparent)

**DOORS:** Ground Level: 2@12'x11'

Dock High: 1@9'x9x

**ZONING:** Clean Industrial (former Canal area's zoning uncertain)

**USES:** Alcoholic beverage, club, car wash, **commercial repair** 

**services**, entertainment center, fences, **manufacturing**, office, **outdoor storage**, parking lot, pawn shop, transportation facilities and **warehouse distribution**.