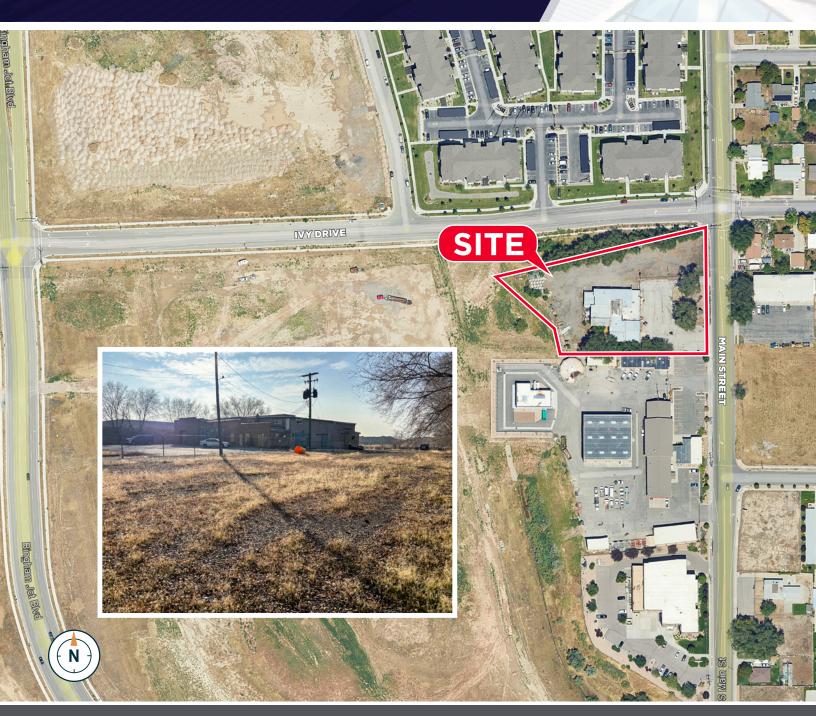

## FOR SALE - 1.55 ACRES 8172 MAIN STREET MIDVALE, UT 84047

**PROPERTY:** 1.55 Acres

**PARCELS:** 21-35-277-023-0000 and 21-35-277-039-0000

**BUILDING:** Approx. 8,988 SF (per County Records) **CONDITION:** AS IS (differed maintenance apparent)