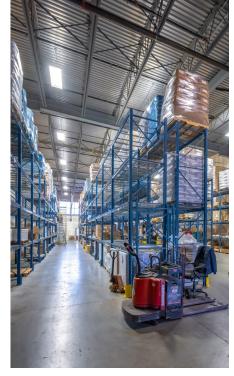

### **OPPORTUNITY**

Cushman & Wakefield ULC is pleased to offer to the market the opportunity to lease 7,553 square feet of warehouse and nicely appointed office space in Campbell Heights I, built by Conwest Developments. This unit features an efficient layout, air-conditioned offices, LED lighting, and dock and grade loading within the park-like setting of Campbell Heights Business Park. Campbell Heights benefits from easy accessibility to Highway 15, the U.S. Border, and a robust labour pool.

### **PROPERTY HIGHLIGHTS**

- 1 dock, 1 grade loading door
- Boardroom, reception area, 2 private offices, kitchenette, and 2 accessible washrooms
- 26' clear ceiling height
- · LED lighting
- Extensive glazing
- Ample parking and truck maneuvering room
- 100 amp, 347/600 volt 3-phase power