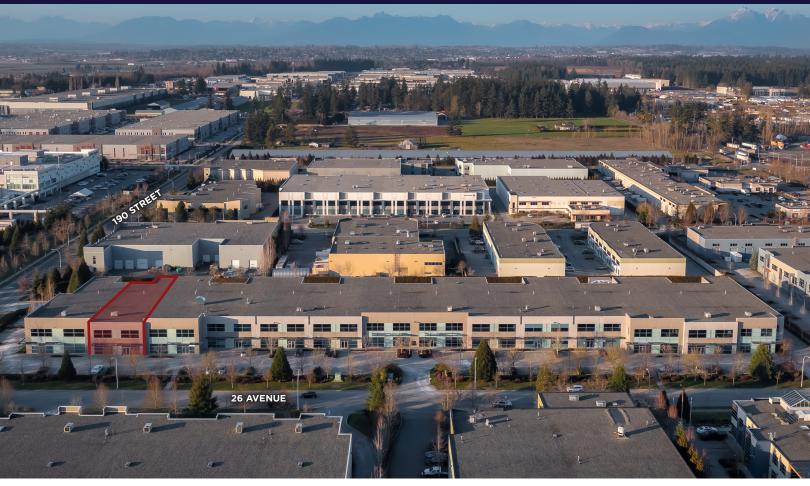

### **OPPORTUNITY**

Cushman & Wakefield ULC is pleased to offer to the market the opportunity to lease 7,553 square feet of warehouse and nicely appointed office space in Campbell Heights I, built by Conwest Developments. This unit features an efficient layout, air-conditioned offices, LED lighting, and dock and grade loading within the park-like setting of Campbell Heights Business Park. Campbell Heights benefits from easy accessibility to Highway 15, the U.S. Border, and a robust labour pool.

### **LEGAL DESCRIPTION**

Address: Unit 102 - 19097 26 Ave, Surrey PID: 026-669-196 Lot B (See BA503403) Section 21 Township 7

Lot B (See BA503403) Section 21 Township 7 New Westminster District Plan BCP12721