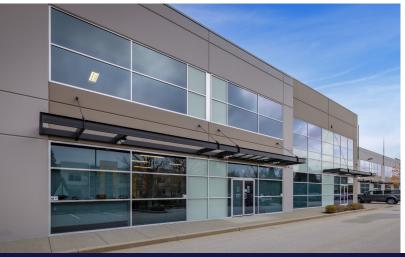

### **OPPORTUNITY**

Cushman & Wakefield ULC is pleased to offer to the market the opportunity to lease 7,553 square feet of warehouse and nicely appointed office space in Campbell Heights I, built by Conwest Developments. This unit features an efficient layout, air-conditioned offices, LED lighting, and dock and grade loading within the park-like setting of Campbell Heights Business Park. Campbell Heights benefits from easy accessibility to Highway 15, the U.S. Border, and a robust labour pool.

### **PROPERTY HIGHLIGHTS**

- 1 dock, 1 grade loading door
- Boardroom, reception area, 2 private offices, kitchenette, and 2 accessible washrooms
- 26' clear ceiling height
- · LED lighting
- Extensive glazing
- Ample parking and truck maneuvering room
- 100 amp, 347/600 volt 3-phase power