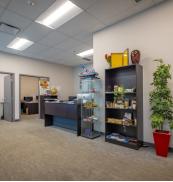

### **PROPERTY HIGHLIGHTS**

- 1 dock, 1 grade loading door
- Boardroom, reception area, 2 private offices, kitchenette, and 2 accessible washrooms
- 26' clear ceiling height
- · LED lighting
- Extensive glazing
- Ample parking and truck maneuvering room
- 100 amp, 347/600 volt 3-phase power