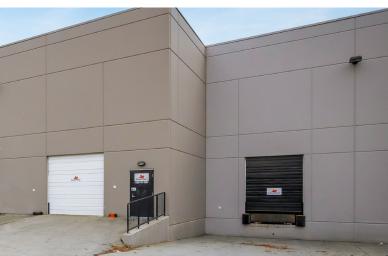

### **PROPERTY HIGHLIGHTS**

- 1 dock, 1 grade loading door
- Boardroom, reception area, 2 private offices, kitchenette, and 2 accessible washrooms
- 26' clear ceiling height
- · LED lighting
- Extensive glazing
- Ample parking and truck maneuvering room
- 100 amp, 347/600 volt 3-phase power