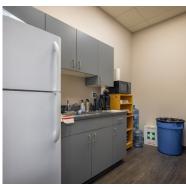

### **PROPERTY HIGHLIGHTS**

- 1 dock, 1 grade loading door
- Boardroom, reception area, 2 private offices, kitchenette, and 2 accessible washrooms
- 26' clear ceiling height
- · LED lighting
- Extensive glazing
- Ample parking and truck maneuvering room
- 100 amp, 347/600 volt 3-phase power