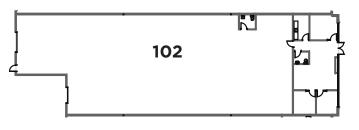

# **FLOOR PLAN**

### **AVAILABLE AREA**

 Office
 1,176 sf

 Warehouse
 6,377 sf

 Total
 7,553 sf