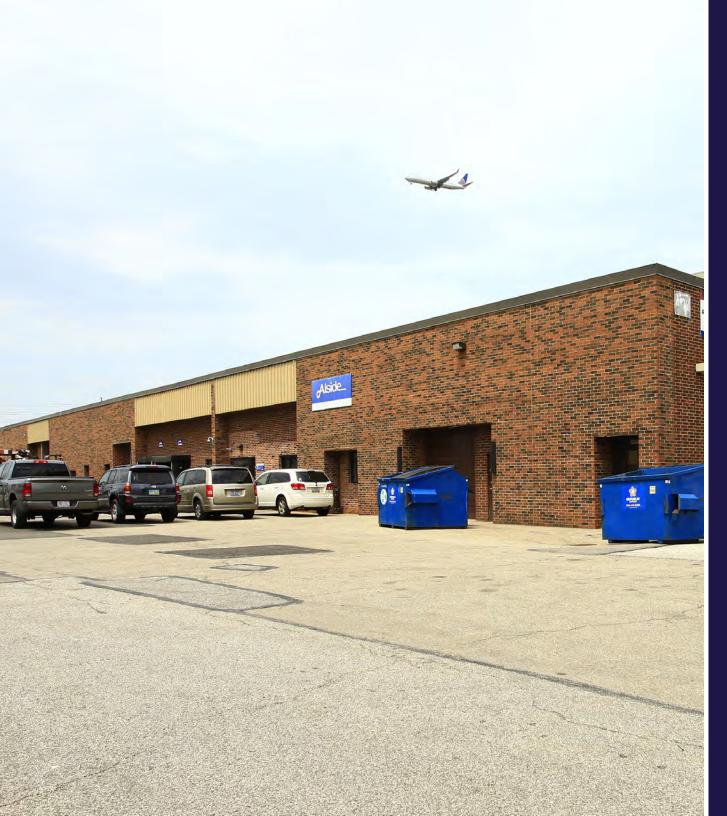

# Industrial Flex Space Available

For Lease | 4650 W. 160th Street, Cleveland, Ohio 44135