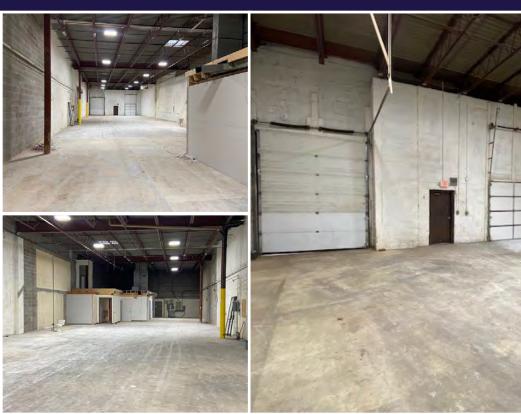

### **Unit 108**

| Total SF       | 6,428 SF          |
|----------------|-------------------|
| Office SF      | 400 SF            |
| Warehouse SF   | 6,028 SF          |
| Lease Rate     | \$6.50/SF Gross   |
| Drive-In Doors | One (1) - 10'x12' |
| Docks          | One (1) - 8'x8'   |
| Clear Height   | <br>18'           |