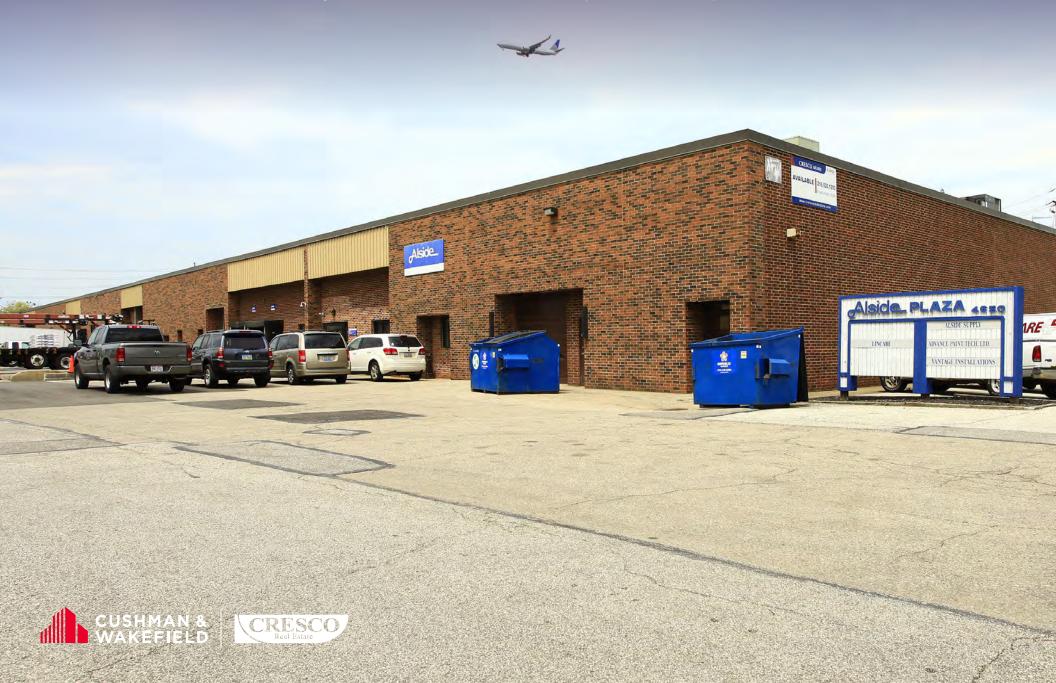

# Industrial Flex Space Available

For Lease | 4650 W. 160th Street, Cleveland, Ohio 44135