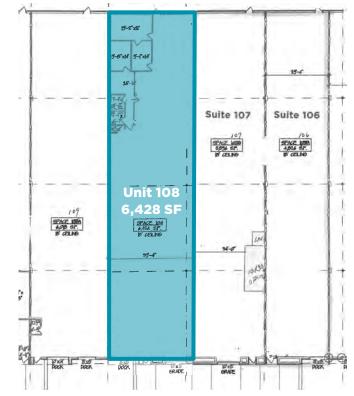

### **Unit 108**

| Total SF       | 6,428 SF          |
|----------------|-------------------|
| Office SF      | 400 SF            |
| Warehouse SF   | 6,028 SF          |
| Lease Rate     | \$6.50/SF Gross   |
| Drive-In Doors | One (1) - 10'x12' |
| Docks          | One (1) - 8'x8'   |
| Clear Height   | <br>18'           |