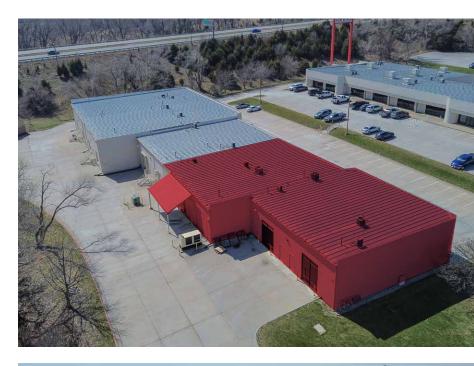

#### **Property Features**

7,600 SF of flex space for sublease located in Starwood Business Park. This property is located less than a mile from Interstate 680 access. 7,000 SF of office space combined with approximately 600 SF of open warehouse. Space has a large elevated floor server room with backup generator.

#### **Property Highlights**

| Sublease Rate:                                    | \$6.56 PSF  |
|---------------------------------------------------|-------------|
| Sublease Expiration: **Lease term can be extended | 10/31/2025  |
| Operating Expenses:                               | \$4.30 PSF  |
| Total Building SF:                                | 23,745 SF   |
| Site Area:                                        | 4.11 AC     |
| Max Contiguous:                                   | 7,600 SF    |
| Warehouse SF:                                     | 600 SF      |
| Overhead Drive Door:                              | 1 (10'x12') |
|                                                   |             |