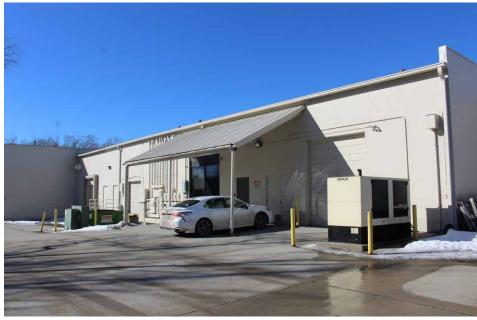

#### **Property Features**

7,600 SF of flex space for sublease located in Starwood Business Park. This property is located less than a mile from Interstate 680 access. 7,000 SF of office space combined with approximately 600 SF of open warehouse. Space has a large elevated floor server room with backup generator.

#### **Property Highlights**

| Sublease Rate:                                    | \$6.56 PSF  |
|---------------------------------------------------|-------------|
| Sublease Expiration: **Lease term can be extended | 10/31/2025  |
| Operating Expenses:                               | \$4.30 PSF  |
| Total Building SF:                                | 23,745 SF   |
| Site Area:                                        | 4.11 AC     |
| Max Contiguous:                                   | 7,600 SF    |
| Warehouse SF:                                     | 600 SF      |
| Overhead Drive Door:                              | 1 (10'x12') |
|                                                   |             |