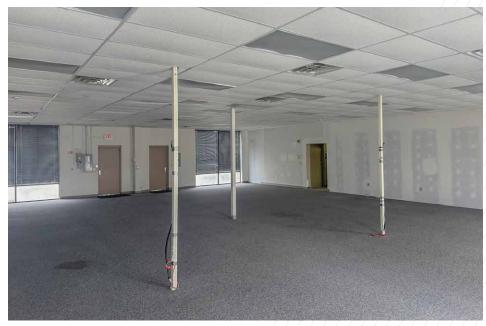

#### **Property Features**

7,600 SF of flex space for sublease located in Starwood Business Park. This property is located less than a mile from Interstate 680 access. 7,000 SF of office space combined with approximately 600 SF of open warehouse. Space has a large elevated floor server room with backup generator.

#### **Property Highlights**

| Sublease Rate:                                    | \$6.56 PSF  |
|---------------------------------------------------|-------------|
| Sublease Expiration: **Lease term can be extended | 10/31/2025  |
| Operating Expenses:                               | \$4.30 PSF  |
| Total Building SF:                                | 23,745 SF   |
| Site Area:                                        | 4.11 AC     |
| Max Contiguous:                                   | 7,600 SF    |
| Warehouse SF:                                     | 600 SF      |
| Overhead Drive Door:                              | 1 (10'x12') |
|                                                   |             |