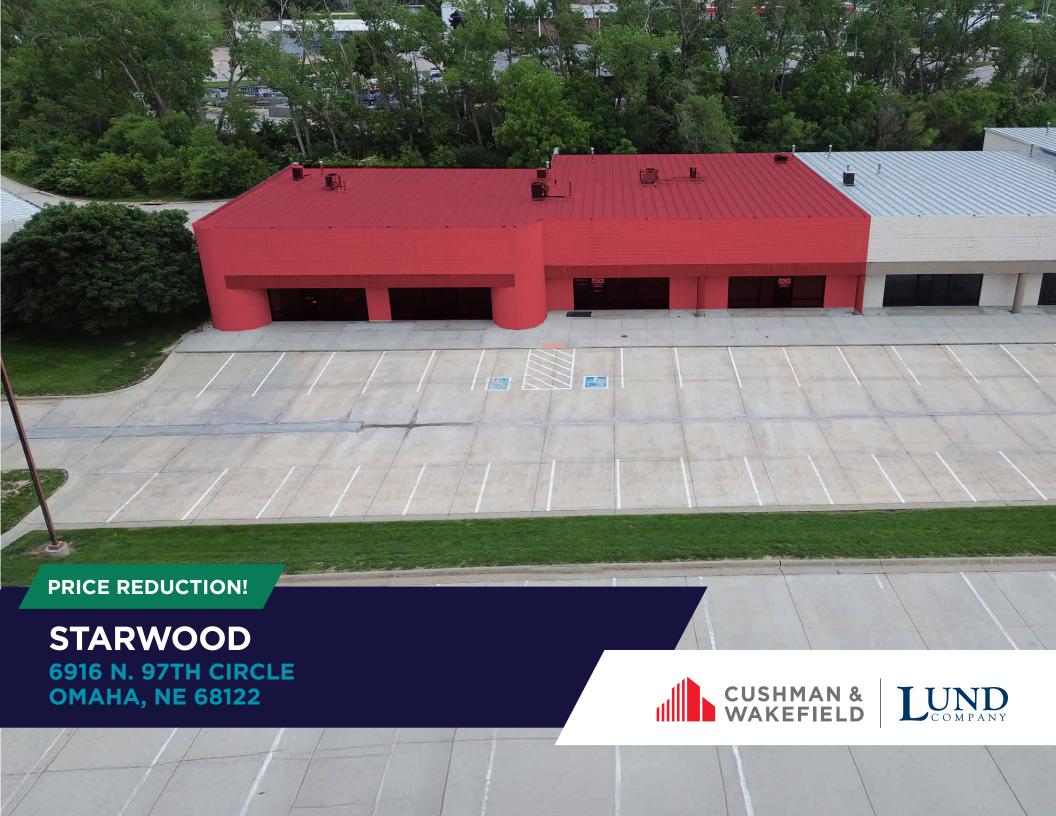

### **STARWOOD**

### 6916 N. 97TH STREET / OMAHA, NE 68122

#### **Property Features**

7,600 SF of flex space for sublease located in Starwood Business Park. This property is located less than a mile from Interstate 680 access. 7,000 SF of office space combined with approximately 600 SF of open warehouse. Space has a large elevated floor server room with backup generator.