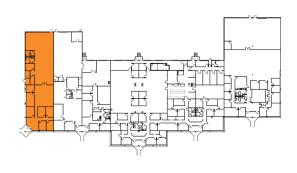

## 5,541 SF | Suite 100

## **SPECIFICATIONS**

| Building Size | 42,775 SF                  |
|---------------|----------------------------|
| Clear Height  | 18'                        |
| HVAC          | 3 units totaling 21.5 tons |