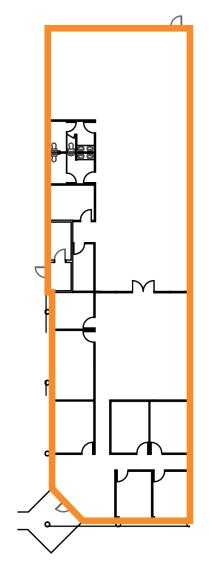

## 5,541 SF | Suite 100

## **SPECIFICATIONS**

| Building Size | 42,775 SF                  |
|---------------|----------------------------|
| Clear Height  | 18'                        |
| HVAC          | 3 units totaling 21.5 tons |