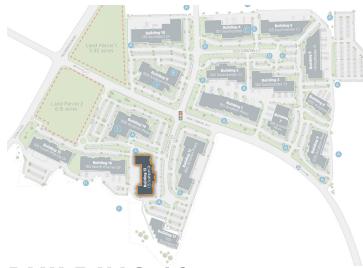

## **BUILDING 13**

175 Southport Drive, Morrisville

## 5,541 SF | Suite 100

## **SPECIFICATIONS**

| Building Size | 42,775 SF                  |
|---------------|----------------------------|
| Clear Height  | 18'                        |
| HVAC          | 3 units totaling 21.5 tons |





©2021 Cushman & Wakefield. All rights reserved. The information contained in this communication is strictly confidential. This information has been obtained from sources believed to be reliable but has not been verified. NO WARRANTY OR REPRESENTATION, EXPRESS OR IMPLIED, IS MADE AS TO THE CONDITION OF THE PROPERTY (OR PROPERTIES) REFERENCED HEREIN OR AS TO THE ACCURACY OR COMPLETENESS OF THE INFORMATION CONTAINED HEREIN, AND SAME IS SUBMITTED SUBJECT TO ERRORS, OMISSIONS, CHANGE OF PRICE, RENTAL OR