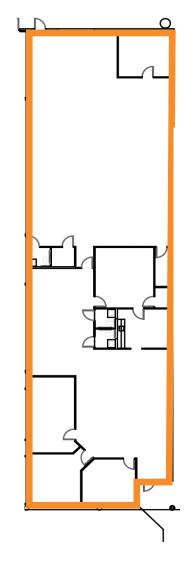

## 5,875 SF | Suite 200

## **SPECIFICATIONS**

| Building Size  | 42,775 SF                  |
|----------------|----------------------------|
| Clear Height   | 18'                        |
| Disconnect Amp | 600.00                     |
| HVAC           | 3 units totaling 20.5 tons |