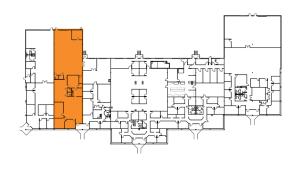

## 5,875 SF | Suite 200

## **SPECIFICATIONS**

| Building Size  | 42,775 SF                  |
|----------------|----------------------------|
| Clear Height   | 18'                        |
| Disconnect Amp | 600.00                     |
| HVAC           | 3 units totaling 20.5 tons |