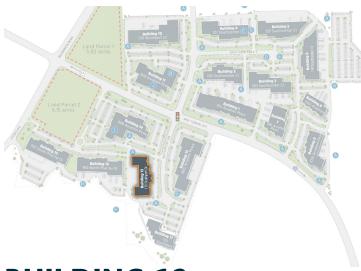

## **BUILDING 13**

175 Southport Drive, Morrisville

## 5,875 SF | Suite 200

## **SPECIFICATIONS**

| Building Size  | 42,775 SF                  |
|----------------|----------------------------|
| Clear Height   | 18'                        |
| Disconnect Amp | 600.00                     |
| HVAC           | 3 units totaling 20.5 tons |





©2021 Cushman & Wakefield. All rights reserved. The information contained in this communication is strictly confidential. This information has been obtained from sources believed to be reliable but has not been verified. NO WARRANTY OR REPRESENTATION, EXPRESS OR IMPLIED, IS MADE AS TO THE CONDITION OF THE PROPERTY (OR PROPERTIES) REFERENCED HEREIN OR AS TO THE ACCURACY OR COMPLETENESS OF THE INFORMATION CONTAINED HEREIN, AND SAME IS SUBMITTED SUBJ