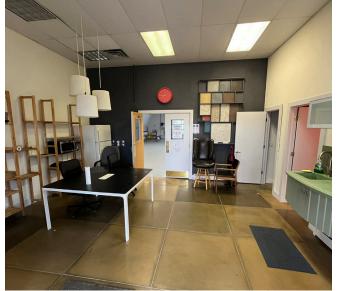

### PROPERTY PHOTOS

## PROPERTY HIGHLIGHTS

Located just two blocks from downtown Berthoud, this versatile 2,920 SF warehouse/office space offers an ideal blend of functionality and convenience. The property features a fenced yard perfect for secure storage or outdoor operations, and includes five dedicated parking spots. Inside, the space is well-appointed with a retail/reception area, one private office, two bathrooms, and a security system for added peace of mind. Whether you're looking to expand your business or establish a new headquarters, this property offers excellent accessibility and proximity to Berthoud's vibrant downtown amenities.