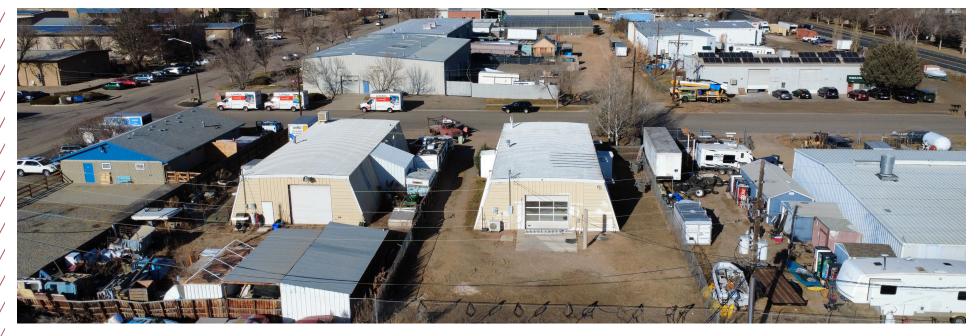

### PROPERTY PHOTOS

## PROPERTY HIGHLIGHTS

Located just two blocks from downtown Berthoud, this versatile 2,920 SF warehouse/office space offers an ideal blend of functionality and convenience. The property features a fenced yard perfect for secure storage or outdoor operations, and includes five dedicated parking spots. Inside, the space is well-appointed with a retail/reception area, one private office, two bathrooms, and a security system for added peace of mind. Whether you're looking to expand your business or establish a new headquarters, this property offers excellent accessibility and proximity to Berthoud's vibrant downtown amenities.