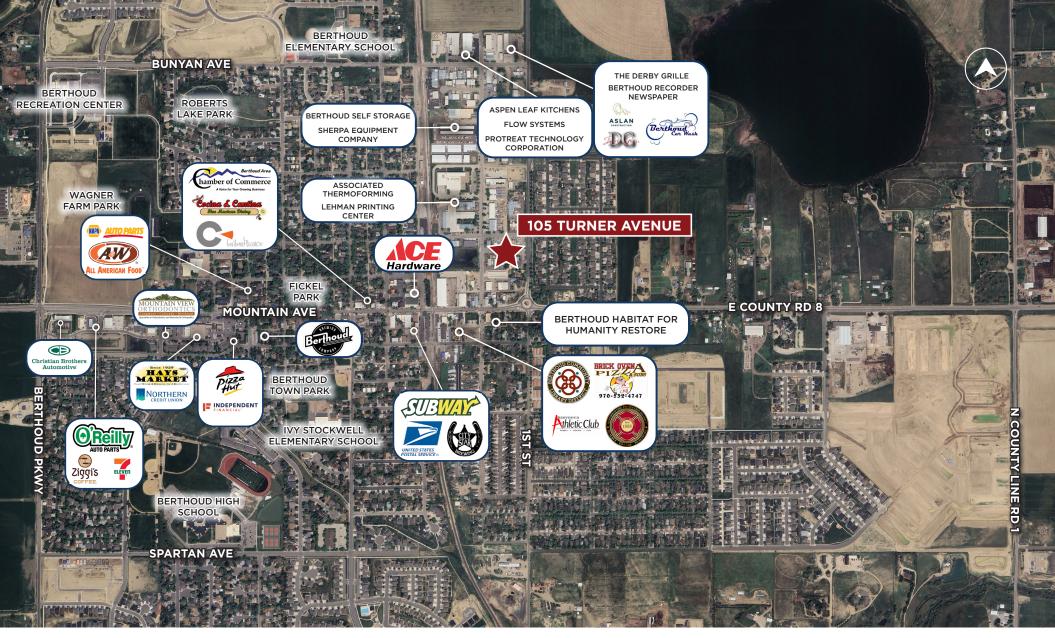

#### INDUSTRIAL OFFICE/WAREHOUSE 105 TURNER AVENUE, BERTHOUD, CO 80513

2,920 SF

## PROPERTY HIGHLIGHTS

Located just two blocks from downtown Berthoud, this versatile 2,920 SF warehouse/office space offers an ideal blend of functionality and convenience. The property features a fenced yard perfect for secure storage or outdoor operations, and includes five dedicated parking spots. Inside, the space is well-appointed with a retail/reception area, one private office, two bathrooms, and a security system for added peace of mind. Whether you're looking to expand your business or establish a new headquarters, this property offers excellent accessibility and proximity to Berthoud's vibrant downtown amenities.