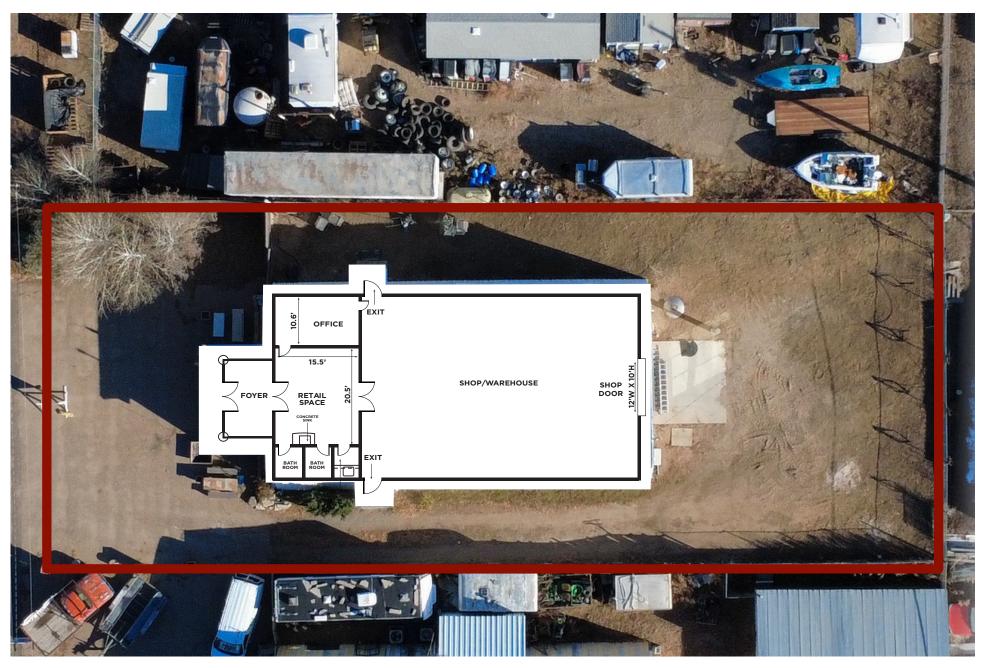

### FLOOR PLAN 2,920 TOTAL RSF

| / | Sale Price:                | \$525,000      | Parking:      | 5 on-site spots                   |
|---|----------------------------|----------------|---------------|-----------------------------------|
| / | Lease Rate:                | \$11.00/SF NNN | Zoning:       | Light Industrial                  |
| / | NNN Est. Expenses:         | \$4.53/SF      | Heating:      | لک<br>Furnace                     |
| / | Building SF:               | 2,920 SF       | Floor Drains: | In Warehouse                      |
| / | Property Size:             | 0.27 AC        | Power:        | 3-phase electric power, 220 volts |
| / | Shop Ceiling Clear Height: | 12'            | Shop Door:    | 12'W x 10'H                       |