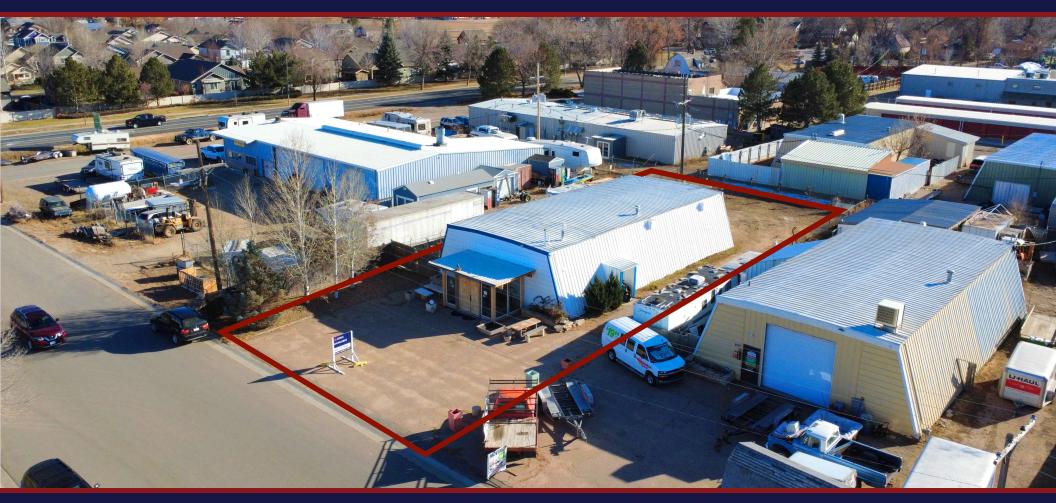

#### INDUSTRIAL OFFICE/WAREHOUSE 105 TURNER AVENUE, BERTHOUD, CO 80513

2,920 SF

## PROPERTY HIGHLIGHTS

Located just two blocks from downtown Berthoud, this versatile 2,920 SF warehouse/office space offers an ideal blend of functionality and convenience. The property features a fenced yard perfect for secure storage or outdoor operations, and includes five dedicated parking spots. Inside, the space is well-appointed with a retail/reception area, one private office, two bathrooms, and a security system for added peace of mind. Whether you're looking to expand your business or establish a new headquarters, this property offers excellent accessibility and proximity to Berthoud's vibrant downtown amenities.

| / | Sale Price:                | \$525,000      | Parking:      | 5 on-site spots                   |
|---|----------------------------|----------------|---------------|-----------------------------------|
| / | Lease Rate:                | \$11.00/SF NNN | Zoning:       | Light Industrial                  |
| / | NNN Est. Expenses:         | \$4.53/SF      | Heating:      | لک<br>Furnace                     |
| / | Building SF:               | 2,920 SF       | Floor Drains: | In Warehouse                      |
| / | Property Size:             | 0.27 AC        | Power:        | 3-phase electric power, 220 volts |
| / | Shop Ceiling Clear Height: | 12'            | Shop Door:    | 12'W x 10'H                       |