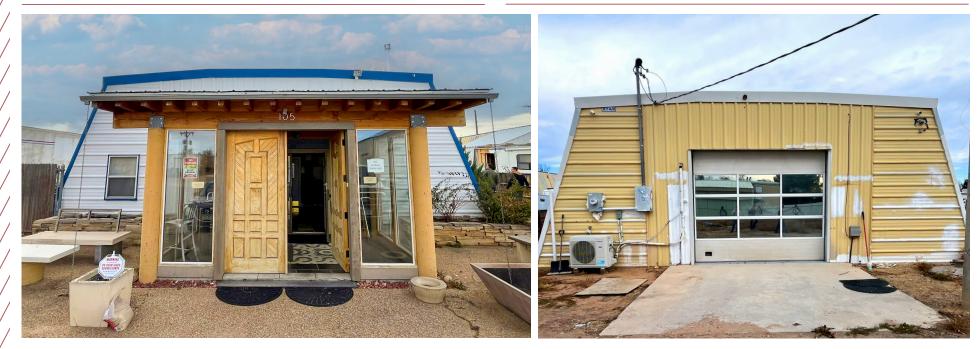

### PROPERTY PHOTOS

## PROPERTY HIGHLIGHTS

Located just two blocks from downtown Berthoud, this versatile 2,920 SF warehouse/office space offers an ideal blend of functionality and convenience. The property features a fenced yard perfect for secure storage or outdoor operations, and includes five dedicated parking spots. Inside, the space is well-appointed with a retail/reception area, one private office, two bathrooms, and a security system for added peace of mind. Whether you're looking to expand your business or establish a new headquarters, this property offers excellent accessibility and proximity to Berthoud's vibrant downtown amenities.