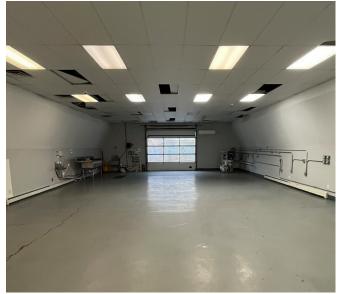

### PROPERTY PHOTOS

## PROPERTY HIGHLIGHTS

Located just two blocks from downtown Berthoud, this versatile 2,920 SF warehouse/office space offers an ideal blend of functionality and convenience. The property features a fenced yard perfect for secure storage or outdoor operations, and includes five dedicated parking spots. Inside, the space is well-appointed with a retail/reception area, one private office, two bathrooms, and a security system for added peace of mind. Whether you're looking to expand your business or establish a new headquarters, this property offers excellent accessibility and proximity to Berthoud's vibrant downtown amenities.