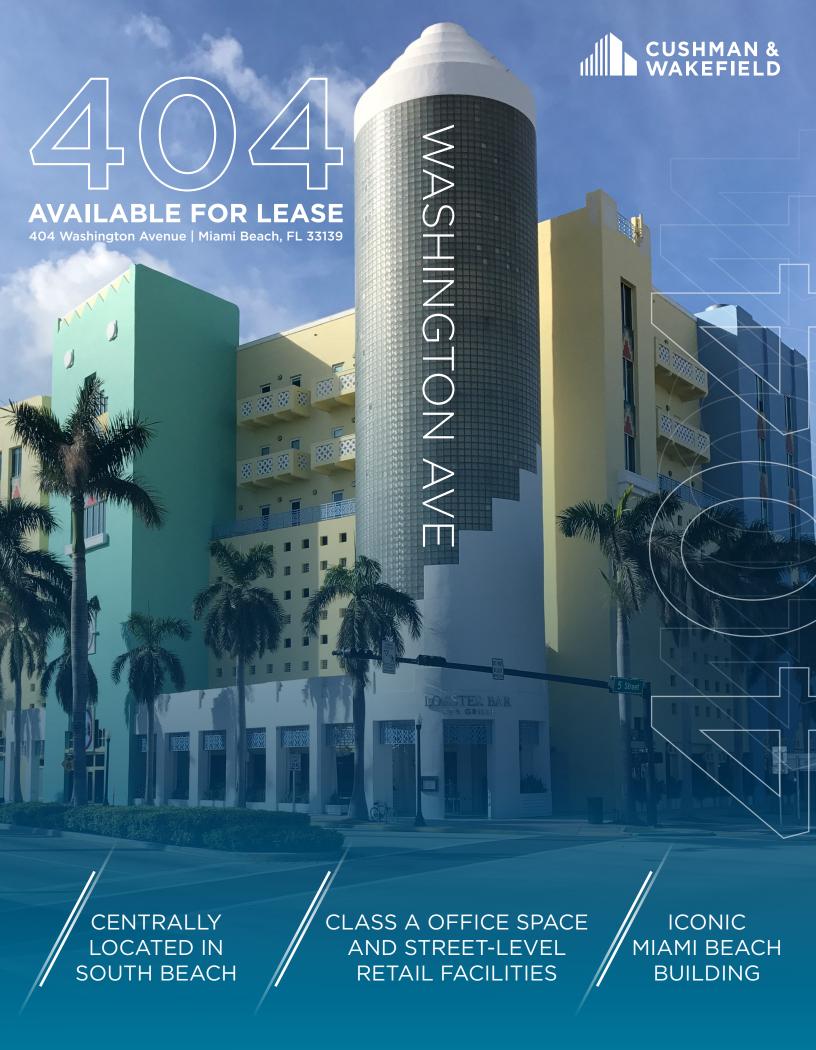

## **PROPERTY HIGHLIGHTS**

- Class A office space available immediately
- Eight-story building with Iconic tubular glass block structure
- Walking distance to South Beach restaurants
- Common area finishes featuring High-end textiles accentuated with marble lobbies and inlays
- Walking distance to South Beach restaurants