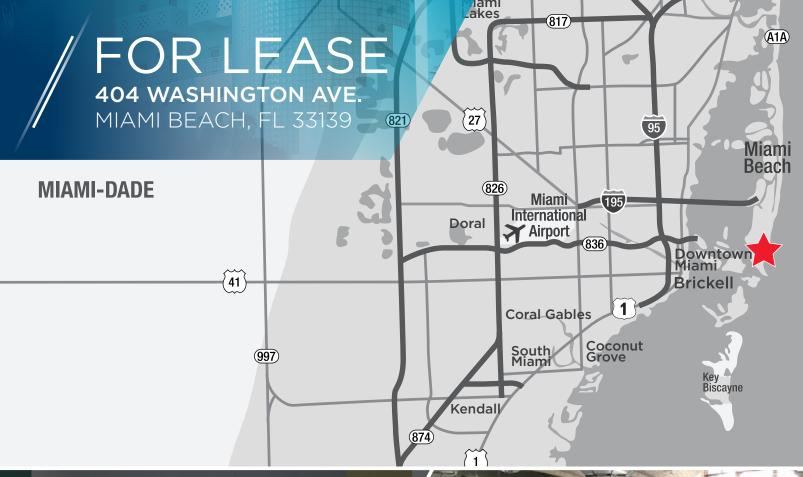

## **LOCATION HIGHLIGHTS**

- On-Site Restaurant
- Minutes from Downtown Miami and PortMiami
- Immediate access to I-395, I-95 and 836 EXPY
- Conveniently located within walking distance of South Beach restaurants and other retail establishments
- · Two blocks walking distance to Ocean Drive
- Views of Biscayne Bay, Fisher Island, Port of Miami and Downtown Miami
- Plug & Play condition