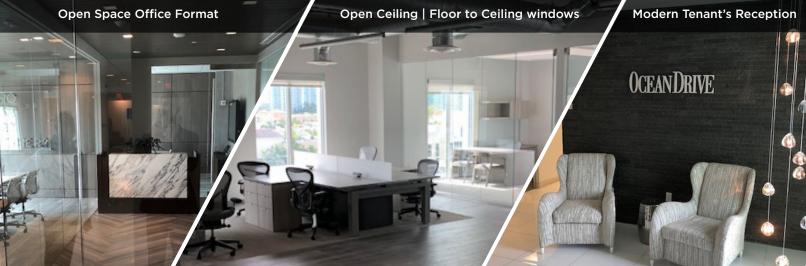

## **PROPERTY HIGHLIGHTS**

- Class A office space available immediately
- Eight-story building with Iconic tubular glass block structure
- Walking distance to South Beach restaurants
- Common area finishes featuring High-end textiles accentuated with marble lobbies and inlays
- Walking distance to South Beach restaurants